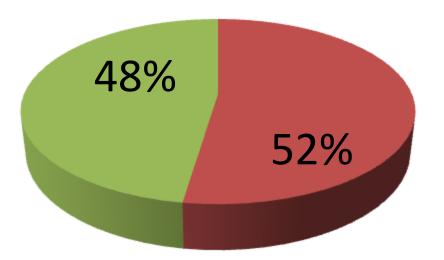

| Proposed Nobin Udyokta Business Info                 |   |                                                                                                                                                                                                                                                                                                                                                                                                                                                                            |  |  |  |
|------------------------------------------------------|---|----------------------------------------------------------------------------------------------------------------------------------------------------------------------------------------------------------------------------------------------------------------------------------------------------------------------------------------------------------------------------------------------------------------------------------------------------------------------------|--|--|--|
| Business Name                                        | : | M S MAYER ASHIRBAD FURNITURE MART                                                                                                                                                                                                                                                                                                                                                                                                                                          |  |  |  |
| Location                                             | : | Jharka Bazar                                                                                                                                                                                                                                                                                                                                                                                                                                                               |  |  |  |
| Total Investment in BDT                              | : | 4,20,000 taka                                                                                                                                                                                                                                                                                                                                                                                                                                                              |  |  |  |
| Financing                                            | : | Self BDT 2,20,000 (from existing business) 52%<br>Required Investment BDT 2,00,000 (as equity) 48%                                                                                                                                                                                                                                                                                                                                                                         |  |  |  |
| Present salary/drawings<br>from business (estimates) | : | 8,000 Taka                                                                                                                                                                                                                                                                                                                                                                                                                                                                 |  |  |  |
| Proposed Salary                                      | : | 9,000 Taka                                                                                                                                                                                                                                                                                                                                                                                                                                                                 |  |  |  |
| Implementation                                       | • | <ul> <li>Manufacturer of Wood furniture like; Bedstead, Almirah,<br/>Showcase, Sofa, Dining Table, Dressing Table, Chair, Table,<br/>Wear drop etc.</li> <li>Average 25% gain on sales.</li> <li>The business is operating by entrepreneur. Existing four<br/>artisans.</li> <li>After getting equity fund one artisans will be appointed.</li> <li>The shop is rented.</li> <li>Collects wood from Modhupur, Makrai.</li> <li>Agreed grace period is 4 months.</li> </ul> |  |  |  |