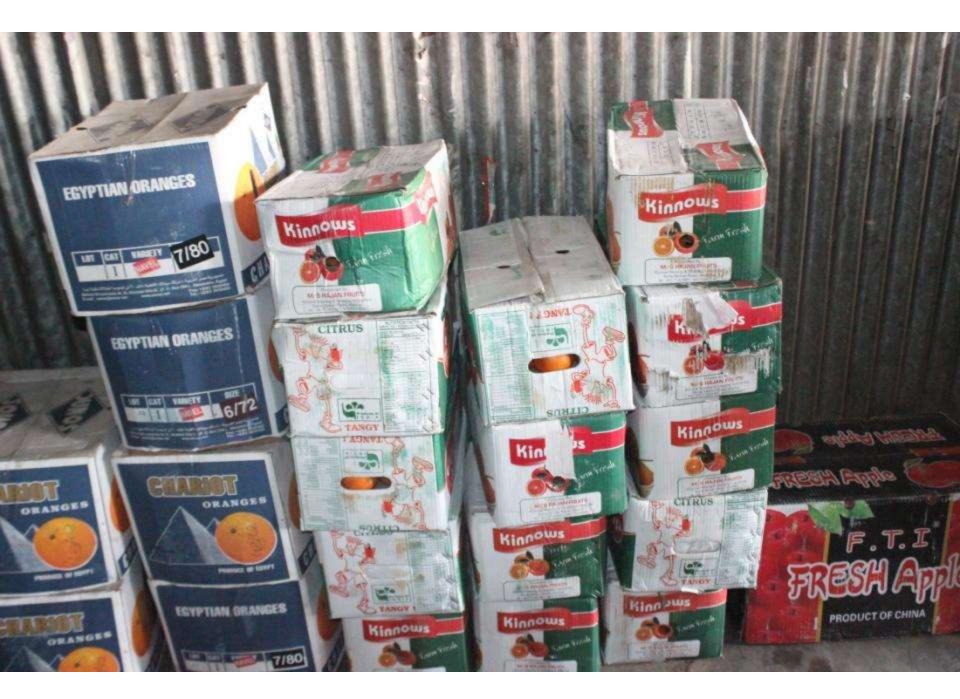

| Proposed Nobin Udyokta Business Info                 |     |                                                                                                                                                                                                                                                                                                                                                                           |  |  |
|------------------------------------------------------|-----|---------------------------------------------------------------------------------------------------------------------------------------------------------------------------------------------------------------------------------------------------------------------------------------------------------------------------------------------------------------------------|--|--|
| Business Name                                        | :   | JAMAL MOLLA FRUITS VANDAR AND MOLASSES AROT                                                                                                                                                                                                                                                                                                                               |  |  |
| Location                                             | ••• | Elenga bus stand, Tangail                                                                                                                                                                                                                                                                                                                                                 |  |  |
| Total Investment in BDT                              | ••  | 6,20,000 taka                                                                                                                                                                                                                                                                                                                                                             |  |  |
| Financing                                            | ••  | Self BDT 3,20,000 (from existing business) 52%<br>Required Investment BDT 3,00,000 (as equity) 48%                                                                                                                                                                                                                                                                        |  |  |
| Present salary/drawings<br>from business (estimates) | ••  | 6,000 Taka                                                                                                                                                                                                                                                                                                                                                                |  |  |
| Proposed Salary                                      | ••  | 8,000 Taka                                                                                                                                                                                                                                                                                                                                                                |  |  |
| Implementation                                       | :   | <ul> <li>The business is planned to be scaled up by investment in existing goods like; Peanut, Molasses, Fruits.</li> <li>Wholesaler.</li> <li>Average 10% gain on sales.</li> <li>The business is operating by entrepreneur. Existing one employee.</li> <li>Collects goods from Rajshahi, Ponchogor, Dhaka, Bogra.</li> <li>Agreed grace period is 4 months.</li> </ul> |  |  |

| Investment Breakdown     |          |          |                |
|--------------------------|----------|----------|----------------|
| Particulars              | Existing | Proposed | Proposed Total |
| Peanut, Molasses, Fruits | 2,70,000 | 3,00,000 | 5,70,000       |
| Security                 | 50,000   | -        | 50,000         |
| Total                    | 3,20,000 | 3,00,000 | 6,20,000       |