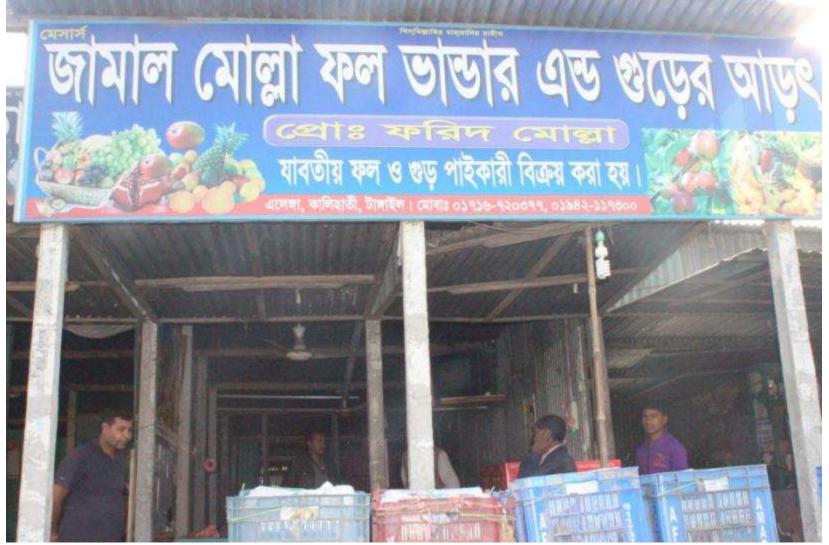

### JAMAL MOLLA FRUITS VANDAR AND MOLASSES AROT

Project identification by: Md Sirajul Islam, Unit Manager, Elenga, Tangail Project prepared by: Md Rafiqul Islam

| Proposed Nobin Udyokta Business Info                 |     |                                                                                                                                                                                                                                                                                                                                                                           |  |  |
|------------------------------------------------------|-----|---------------------------------------------------------------------------------------------------------------------------------------------------------------------------------------------------------------------------------------------------------------------------------------------------------------------------------------------------------------------------|--|--|
| Business Name                                        | :   | JAMAL MOLLA FRUITS VANDAR AND MOLASSES AROT                                                                                                                                                                                                                                                                                                                               |  |  |
| Location                                             | ••• | Elenga bus stand, Tangail                                                                                                                                                                                                                                                                                                                                                 |  |  |
| Total Investment in BDT                              | ••  | 6,20,000 taka                                                                                                                                                                                                                                                                                                                                                             |  |  |
| Financing                                            | ••  | Self BDT 3,20,000 (from existing business) 52%<br>Required Investment BDT 3,00,000 (as equity) 48%                                                                                                                                                                                                                                                                        |  |  |
| Present salary/drawings<br>from business (estimates) | ••  | 6,000 Taka                                                                                                                                                                                                                                                                                                                                                                |  |  |
| Proposed Salary                                      | ••  | 8,000 Taka                                                                                                                                                                                                                                                                                                                                                                |  |  |
| Implementation                                       | :   | <ul> <li>The business is planned to be scaled up by investment in existing goods like; Peanut, Molasses, Fruits.</li> <li>Wholesaler.</li> <li>Average 10% gain on sales.</li> <li>The business is operating by entrepreneur. Existing one employee.</li> <li>Collects goods from Rajshahi, Ponchogor, Dhaka, Bogra.</li> <li>Agreed grace period is 4 months.</li> </ul> |  |  |