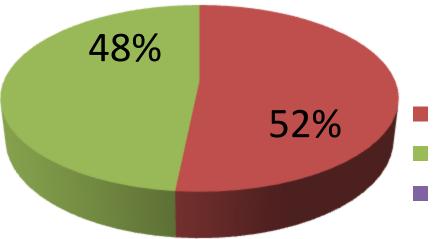

| Proposed Nobin Udyokta Business Info                 |     |                                                                                                                                                                                                                                                                                                                                                                           |  |  |
|------------------------------------------------------|-----|---------------------------------------------------------------------------------------------------------------------------------------------------------------------------------------------------------------------------------------------------------------------------------------------------------------------------------------------------------------------------|--|--|
| Business Name                                        | :   | JAMAL MOLLA FRUITS VANDAR AND MOLASSES AROT                                                                                                                                                                                                                                                                                                                               |  |  |
| Location                                             | ••• | Elenga bus stand, Tangail                                                                                                                                                                                                                                                                                                                                                 |  |  |
| Total Investment in BDT                              | ••  | 6,20,000 taka                                                                                                                                                                                                                                                                                                                                                             |  |  |
| Financing                                            | ••  | Self BDT 3,20,000 (from existing business) 52%<br>Required Investment BDT 3,00,000 (as equity) 48%                                                                                                                                                                                                                                                                        |  |  |
| Present salary/drawings<br>from business (estimates) | ••  | 6,000 Taka                                                                                                                                                                                                                                                                                                                                                                |  |  |
| Proposed Salary                                      | ••  | 8,000 Taka                                                                                                                                                                                                                                                                                                                                                                |  |  |
| Implementation                                       | :   | <ul> <li>The business is planned to be scaled up by investment in existing goods like; Peanut, Molasses, Fruits.</li> <li>Wholesaler.</li> <li>Average 10% gain on sales.</li> <li>The business is operating by entrepreneur. Existing one employee.</li> <li>Collects goods from Rajshahi, Ponchogor, Dhaka, Bogra.</li> <li>Agreed grace period is 4 months.</li> </ul> |  |  |