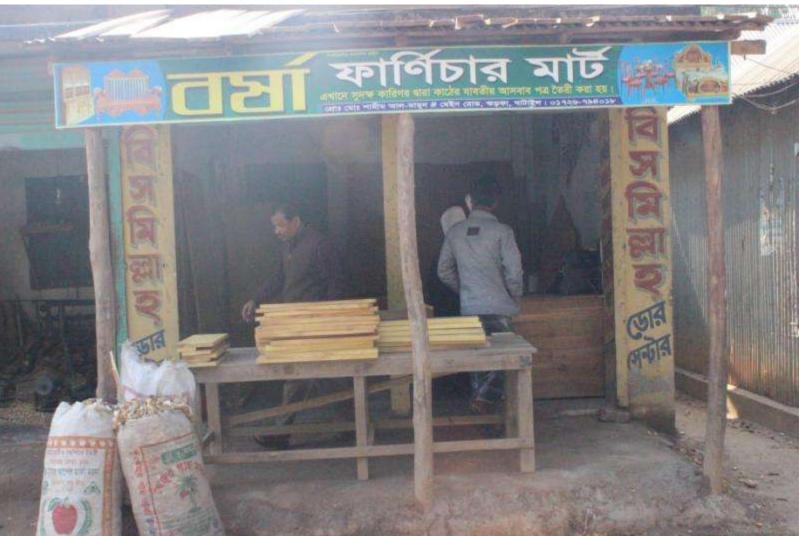

| Proposed Nobin Udyokta Business Info                 |   |                                                                                                                                                                                                                                                                                                                                                                                                                                                                            |  |  |
|------------------------------------------------------|---|----------------------------------------------------------------------------------------------------------------------------------------------------------------------------------------------------------------------------------------------------------------------------------------------------------------------------------------------------------------------------------------------------------------------------------------------------------------------------|--|--|
| Business Name                                        | : | BORSHA FURNITURE MART                                                                                                                                                                                                                                                                                                                                                                                                                                                      |  |  |
| Location                                             | : | Main road, Jharka, Ghatail                                                                                                                                                                                                                                                                                                                                                                                                                                                 |  |  |
| Total Investment in BDT                              | : | 3,00,000 taka                                                                                                                                                                                                                                                                                                                                                                                                                                                              |  |  |
| Financing                                            | : | Self BDT 1,50,000 (from existing business) 50%<br>Required Investment BDT 1,50,000 (as equity) 50%                                                                                                                                                                                                                                                                                                                                                                         |  |  |
| Present salary/drawings<br>from business (estimates) | : | 7,000 Taka                                                                                                                                                                                                                                                                                                                                                                                                                                                                 |  |  |
| Proposed Salary                                      | : | 8,000 Taka                                                                                                                                                                                                                                                                                                                                                                                                                                                                 |  |  |
| Implementation                                       | : | <ul> <li>Manufacturer of Wood furniture like; Bedstead, Almirah,<br/>Showcase, Sofa, Dining Table, Dressing Table, Chair, Table,<br/>Wear drop etc.</li> <li>Average 25% gain on sales.</li> <li>The business is operating by entrepreneur. Existing two<br/>artisans.</li> <li>After getting equity fund one artisans will be appointed.</li> <li>The shop is rented.</li> <li>Collects wood from Chonkhola, Jharka.</li> <li>Agreed grace period is 4 months.</li> </ul> |  |  |