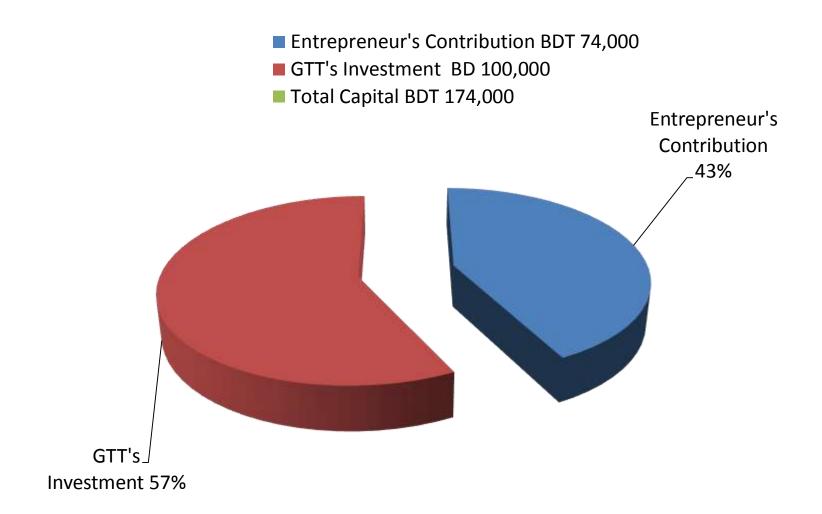

## **PROPOSED NOBIN UDYOKTA BUSINESS INFO**

| Business Name                                                | : | Amena Phool Nursery                                                                      |
|--------------------------------------------------------------|---|------------------------------------------------------------------------------------------|
| Address/ Location                                            | : | Godkhali, Jhikargacha, Jessore.                                                          |
| Total Investment in BDT                                      | : | Tk. 174,000                                                                              |
| Financing                                                    | : | Self Tk. 74,000 (from existing business)<br>Required Investment Tk. 1,00,000 (as equity) |
| Present salary/drawings from business                        | : | BDT 6,000 (Six thousand)                                                                 |
| Proposed Salary                                              | : | BDT 7,000 (Seven thousand)                                                               |
| Proposed Business<br>Implementation Plan                     |   |                                                                                          |
| (i) % of present gross profit margin                         | : | On products 50%                                                                          |
| (ii) Estimated % of proposed gross profit margin             | : | On products 50%                                                                          |
| (iii) In future risk mgt. plan<br>(from fire, disaster etc.) | : |                                                                                          |

| Particulars                                                                              |                                                                          | Existing<br>Business<br>(BDT) | Proposed<br>(BDT) | Total<br>(BDT) |
|------------------------------------------------------------------------------------------|--------------------------------------------------------------------------|-------------------------------|-------------------|----------------|
| Existing                                                                                 | Proposed                                                                 |                               |                   |                |
| Investment in products (Rose-1 bigha land and Gladiolus flower seed etc.)                | Investment in products<br>(Gladiolus flower seed and<br>fertilizer etc.) | 76,000                        | 100,000           | 176,000        |
| Investment in Machineries (swallow machine-1, Sickle, Spade, weeding hook, chopper etc.) |                                                                          |                               | _                 | 12,000         |
| Cash in hand                                                                             |                                                                          |                               | -                 | 20,000         |
| Creditors                                                                                |                                                                          | (34,000)                      | _                 | (34,000)       |
| Total Capital                                                                            |                                                                          | 74,000                        | 100,000           | 174,000        |