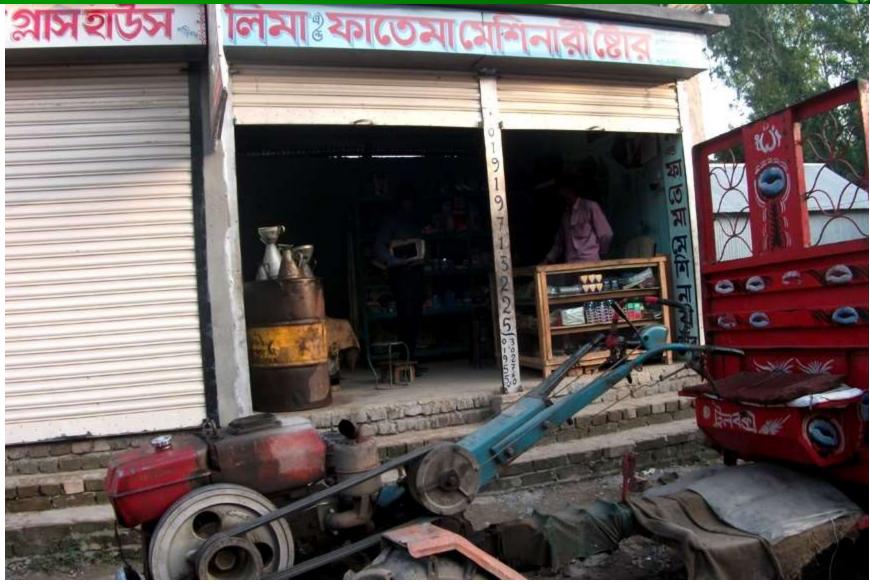

### PROPOSED BUSINESS Info.

| Business Name                                                                 | :   | Lima & Fatema Machinery Store                                                                           |  |
|-------------------------------------------------------------------------------|-----|---------------------------------------------------------------------------------------------------------|--|
| Address/ Location                                                             | :   | Dhantara Bazar, Dhamrai, Dhaka                                                                          |  |
| Total Investment in BDT                                                       | :   | 2,00,000/-                                                                                              |  |
| Financing                                                                     | :   | Self BDT: 1,50,000 (from existing business) - 75%<br>Required Investment BDT: 50,000 (as equity) - 25 % |  |
| Present salary/drawings from business (estimates)                             |     | BDT 7,000                                                                                               |  |
| Proposed Salary                                                               |     | BDT 7,000                                                                                               |  |
| <ul> <li>i. Proposed Business % of<br/>present gross profit margin</li> </ul> | ••• | 15%                                                                                                     |  |
| ii. Estimated % of proposed gross profit margin                               | :   | 15%                                                                                                     |  |
| iii. Agreed grace period                                                      | :   | 3 months                                                                                                |  |

# STRENGTH

- Skill and well experienced
- Service provider as a mechanical worker
- Shop position is beside at Road
- Goodwill of personal image
- Well mind set up in business
- No competitor around his business
- Well trained on business conducting