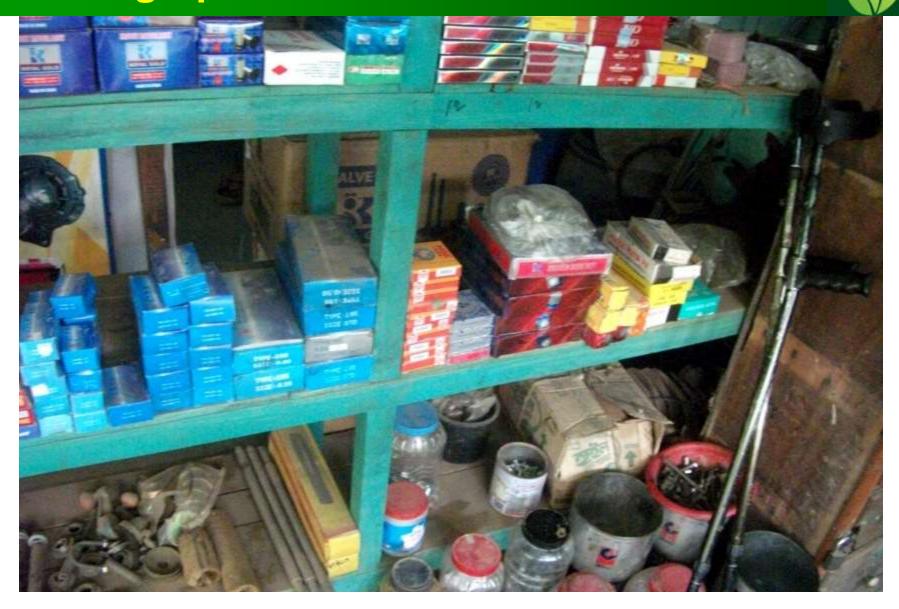

### PRESENT & PROPOSED INVESTMENT Breakdown

| Present Stock item             |         |  |  |  |
|--------------------------------|---------|--|--|--|
| Product name                   | Amount  |  |  |  |
| Mobil 1 drum                   | 28,000  |  |  |  |
| Liner set                      | 5,000   |  |  |  |
| Liner piston                   | 6,000   |  |  |  |
| Login Plunger                  | 10,000  |  |  |  |
| Bearing                        | 5,000   |  |  |  |
| Clutch plate                   | 2,000   |  |  |  |
| Clutch Shape                   | 3,000   |  |  |  |
| Keram bush                     | 2,000   |  |  |  |
| Oil sell (kerosene)            | 3,000   |  |  |  |
| Tractor big bell               | 4,000   |  |  |  |
| Guscate                        | 5,000   |  |  |  |
| Nut Bolto                      | 10,000  |  |  |  |
| Filter, Compressor, kebit bati | 10,000  |  |  |  |
| Keram Fittings                 | 2,000   |  |  |  |
| Mobil Pump                     | 3,000   |  |  |  |
| Gear box penium                | 2,000   |  |  |  |
| Total Present Stock            | 100,000 |  |  |  |

| Proposed stock item            |        |  |  |  |  |
|--------------------------------|--------|--|--|--|--|
| Product Name                   | Amount |  |  |  |  |
| Logen Plunger                  | 5,000  |  |  |  |  |
| Bearing                        | 5,000  |  |  |  |  |
| Clutch plate                   | 10,000 |  |  |  |  |
| Clutch Shape                   | 5,000  |  |  |  |  |
| Nut Bolto                      | 5,000  |  |  |  |  |
| Filter, Compressor, kebit bati | 5,000  |  |  |  |  |
| Keram Fittings                 | 3,000  |  |  |  |  |
| Mobil Pump                     | 2,000  |  |  |  |  |
| Liner set                      | 5,000  |  |  |  |  |
| Liner piston                   | 5,000  |  |  |  |  |
| Total Proposed Items           | 50,000 |  |  |  |  |