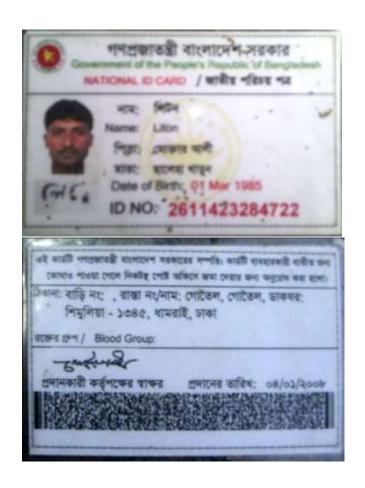

### BRIEF BIO OF THE PROPOSED NOBIN UDYOKTA

| Name                                                                                                                                                          | :                                       | Liton                                                                                                                                                                                                                   |  |  |
|---------------------------------------------------------------------------------------------------------------------------------------------------------------|-----------------------------------------|-------------------------------------------------------------------------------------------------------------------------------------------------------------------------------------------------------------------------|--|--|
| Age                                                                                                                                                           | :                                       | 1/03/1985 (30 years 2 months)                                                                                                                                                                                           |  |  |
| Marital status                                                                                                                                                | :                                       | Married                                                                                                                                                                                                                 |  |  |
| Children                                                                                                                                                      | :                                       | 02 Daughters                                                                                                                                                                                                            |  |  |
| No. of siblings:                                                                                                                                              | :                                       | 3 Brothers, 1 sister                                                                                                                                                                                                    |  |  |
| Parent's and GB related Info  (i) Who is GB member  (ii) Mother's name  (iii) Father's name  (iv) GB member's info                                            | : : : :                                 | Mother Saleha Khatun Mokter Ali Member since: 02/10/1991 Branch: Shimulia, Centre no.10, Group:08 Loanee No.1794/1 First loan:5000/- Total Amount Received: Tk. 2,00,000/- Existing loan: 20,000/- Outstanding: 3,120/- |  |  |
| Further Information:  (v) Who pays GB loan installment  (vi) Mobile lady  (vii) Grameen Education Loan  (viii) Any other loan like GCCN, GKF etc  (ix) Others | : : : : : : : : : : : : : : : : : : : : | NU's brother N/A N/A N/A N/A N/A                                                                                                                                                                                        |  |  |
| Education                                                                                                                                                     | :                                       | Class Three                                                                                                                                                                                                             |  |  |