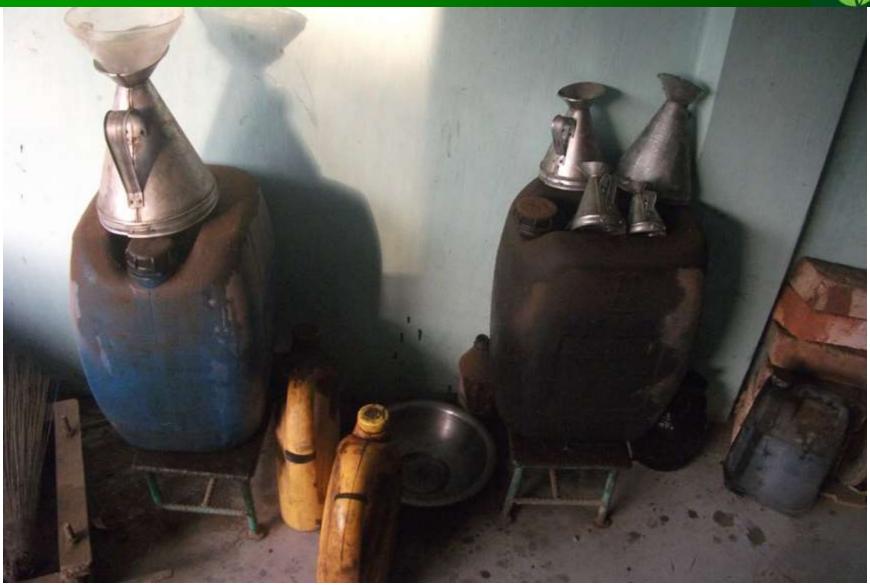

### PRESENT & PROPOSED INVESTMENT Breakdown

| Present Stock item             |         |  |  |  |
|--------------------------------|---------|--|--|--|
| Product name                   | Amount  |  |  |  |
| Mobil 1 drum                   | 28,000  |  |  |  |
| Liner set                      | 5,000   |  |  |  |
| Liner piston                   | 6,000   |  |  |  |
| Login Plunger                  | 10,000  |  |  |  |
| Bearing                        | 5,000   |  |  |  |
| Clutch plate                   | 2,000   |  |  |  |
| Clutch Shape                   | 3,000   |  |  |  |
| Keram bush                     | 2,000   |  |  |  |
| Oil sell (kerosene)            | 3,000   |  |  |  |
| Tractor big bell               | 4,000   |  |  |  |
| Guscate                        | 5,000   |  |  |  |
| Nut Bolto                      | 10,000  |  |  |  |
| Filter, Compressor, kebit bati | 10,000  |  |  |  |
| Keram Fittings                 | 2,000   |  |  |  |
| Mobil Pump                     | 3,000   |  |  |  |
| Gear box penium                | 2,000   |  |  |  |
| Total Present Stock            | 100,000 |  |  |  |