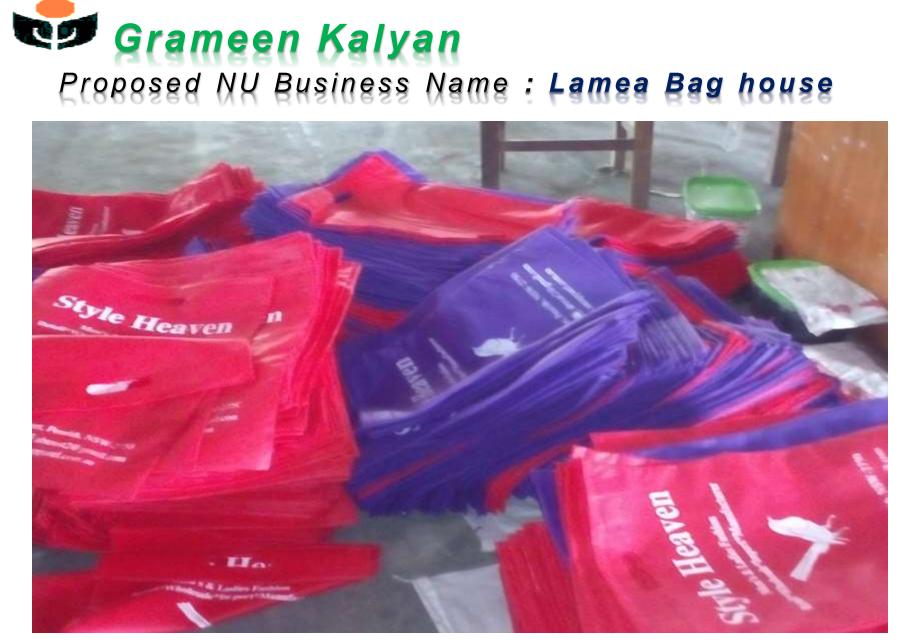

# PROPOSED NOBIN UDYOKTA BUSINESS INFO

| Business Name                                     | : | Lamea Bag House .                                                                                                                                                                                                                                                                                     |  |  |
|---------------------------------------------------|---|-------------------------------------------------------------------------------------------------------------------------------------------------------------------------------------------------------------------------------------------------------------------------------------------------------|--|--|
| Address/ Location                                 | : | Bottoil, Kushtia.                                                                                                                                                                                                                                                                                     |  |  |
| Total Investment in BDT                           | : | BDT: 924,050/-                                                                                                                                                                                                                                                                                        |  |  |
| Financing                                         | : | Self <b>BDT</b> : <b>6,74,050</b> /- (from existing business) Required Investment <b>BDT</b> : <b>2,50,000</b> /- (as equity)                                                                                                                                                                         |  |  |
| Present salary/drawings from business (estimates) | : | BDT: 4000 /- (Four thousand)                                                                                                                                                                                                                                                                          |  |  |
| Proposed Salary                                   | : | BDT: 6000 /- (Six thousand)                                                                                                                                                                                                                                                                           |  |  |
| Proposed Business Implementation Plan:            | : | <ul> <li>Selling price of each bag is from tk 7 to 27 which is depend on size and quality;</li> <li>Gross profit is around 20% on sales</li> <li>Total number of employees 11 including me.</li> <li>Payback period is 3 years;</li> <li>Expected date to start the project in July, 2015.</li> </ul> |  |  |