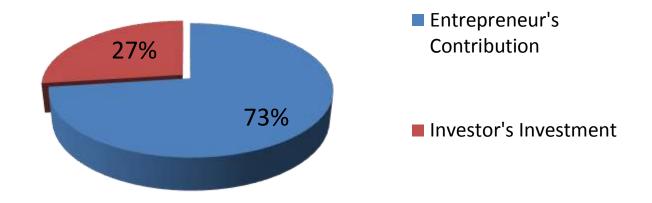

#### **Source of Finance**

| Source                      | Amount in BDT | %   |
|-----------------------------|---------------|-----|
| Entrepreneur's Contribution | 674,050       | 73  |
| Investor's Investment       | 250,000       | 27  |
| Total Investment            | 924,050       | 100 |