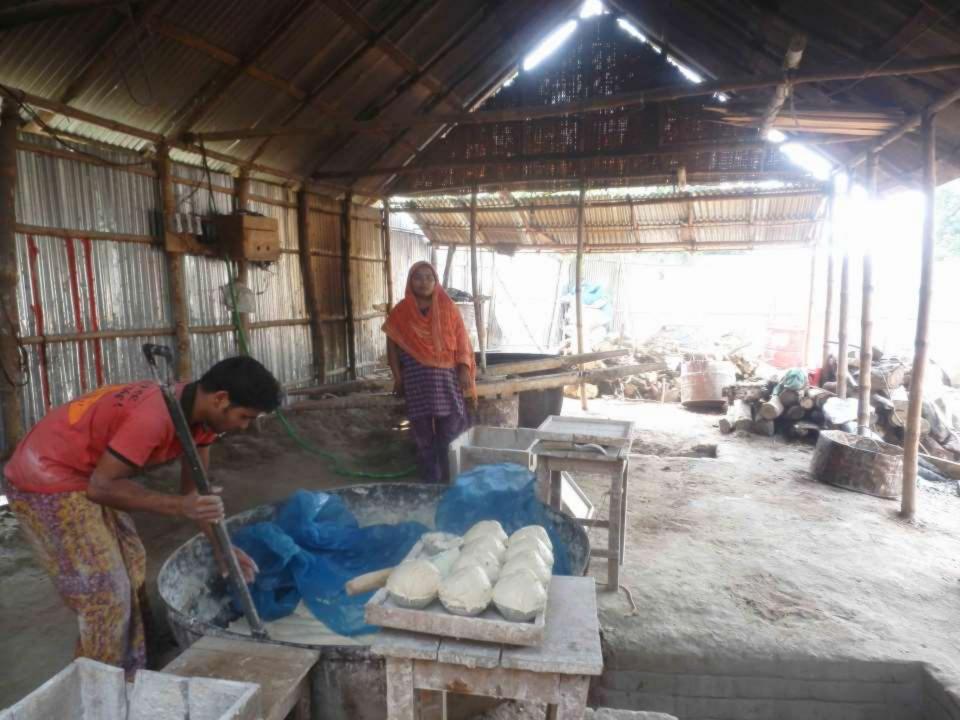

#### PROPOSED NOBIN UDYOKTA BUSINESS INFO

| Business Name                                                | : | Bhai Bhai Soap                                                                        |
|--------------------------------------------------------------|---|---------------------------------------------------------------------------------------|
| Address/ Location                                            | : | Jhawnia bazar, Baliadangi, Thakurgaon.                                                |
| Total Investment in BDT                                      | : | Tk. 383,000                                                                           |
| Financing                                                    | : | Self Tk. 203,000 (from existing business) Required Investment Tk. 180,000 (as equity) |
| Present salary/drawings from business                        | : | BDT 4,500 (Four thousand five hundred)                                                |
| Proposed Salary                                              | : | BDT 5,000 (Five thousand)                                                             |
| Proposed Business<br>Implementation Plan                     |   |                                                                                       |
| (i) % of present gross profit margin                         | : | On products 10%                                                                       |
| (ii) Estimated % of proposed gross profit margin             | : | On products 10%                                                                       |
| (iii) In future risk mgt. plan<br>(from fire, disaster etc.) | : |                                                                                       |

#### PRESENT & PROPOSED INVESTMENT BREAKDOWN

| Particul                                                                         | Existing<br>Business<br>(BDT)                                                                                     | Proposed<br>(BDT) | Total<br>(BDT) |          |
|----------------------------------------------------------------------------------|-------------------------------------------------------------------------------------------------------------------|-------------------|----------------|----------|
| Investment in Products (Soap-half ball soap & big ball soap etc.)                | Investment in Products (Different types of chemical, palm oil, coconut oil, foam & talcum powder for making soap) | 33,000            | 115,000        | 148,000  |
| Investment in Machineries (swallow machine, R-meter, motor, fan, tube well etc.) | Investment in products (Iron bowl-800 pieces. & pan1 piece. etc.)                                                 | 48,000            | 65,000         | 113,000  |
| Cash in hand                                                                     |                                                                                                                   | 7,400             | -              | 7,400    |
| Soap Factory construction                                                        | 30,000                                                                                                            | -                 | 30,000         |          |
| Decoration (fixture and fittings)                                                | 49,600                                                                                                            | -                 | 49,600         |          |
| Advance for factory (Soap)                                                       |                                                                                                                   | 5,000             | -              | 5,000    |
| Debtors                                                                          |                                                                                                                   | 65,000            | -              | 65,000   |
| Creditors                                                                        |                                                                                                                   | (35,000)          | -              | (35,000) |
| Total Ca                                                                         | pital                                                                                                             | 203,000           | 180,000        | 383,000  |