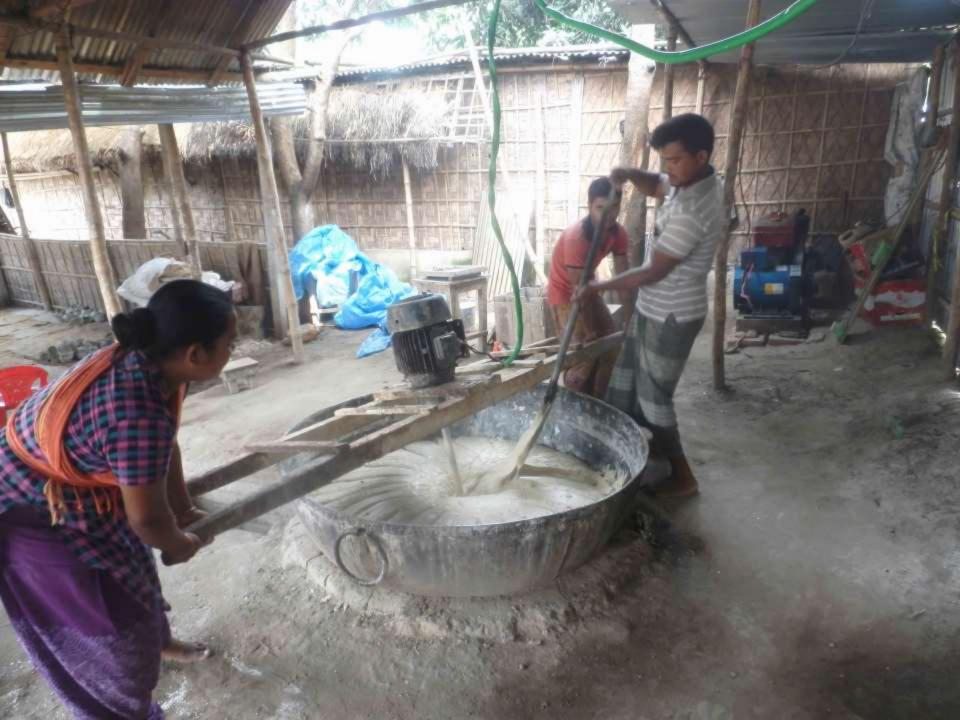

#### PROPOSED NOBIN UDYOKTA BUSINESS INFO

| Business Name                                                | : | Bhai Bhai Soap                                                                        |
|--------------------------------------------------------------|---|---------------------------------------------------------------------------------------|
| Address/ Location                                            | : | Jhawnia bazar, Baliadangi, Thakurgaon.                                                |
| Total Investment in BDT                                      | : | Tk. 383,000                                                                           |
| Financing                                                    | : | Self Tk. 203,000 (from existing business) Required Investment Tk. 180,000 (as equity) |
| Present salary/drawings from business                        | : | BDT 4,500 (Four thousand five hundred)                                                |
| Proposed Salary                                              | : | BDT 5,000 (Five thousand)                                                             |
| Proposed Business<br>Implementation Plan                     |   |                                                                                       |
| (i) % of present gross profit margin                         | : | On products 10%                                                                       |
| (ii) Estimated % of proposed gross profit margin             | : | On products 10%                                                                       |
| (iii) In future risk mgt. plan<br>(from fire, disaster etc.) | : |                                                                                       |

#### PRESENT & PROPOSED INVESTMENT BREAKDOWN

| Particul                                                                         | Existing<br>Business<br>(BDT)                                                                                     | Proposed<br>(BDT) | Total<br>(BDT) |          |
|----------------------------------------------------------------------------------|-------------------------------------------------------------------------------------------------------------------|-------------------|----------------|----------|
| Investment in Products (Soap-half ball soap & big ball soap etc.)                | Investment in Products (Different types of chemical, palm oil, coconut oil, foam & talcum powder for making soap) | 33,000            | 115,000        | 148,000  |
| Investment in Machineries (swallow machine, R-meter, motor, fan, tube well etc.) | Investment in products (Iron bowl-800 pieces. & pan1 piece. etc.)                                                 | 48,000            | 65,000         | 113,000  |
| Cash in hand                                                                     |                                                                                                                   | 7,400             | -              | 7,400    |
| Soap Factory construction                                                        | 30,000                                                                                                            | -                 | 30,000         |          |
| Decoration (fixture and fittings)                                                | 49,600                                                                                                            | -                 | 49,600         |          |
| Advance for factory (Soap)                                                       |                                                                                                                   | 5,000             | -              | 5,000    |
| Debtors                                                                          |                                                                                                                   | 65,000            | -              | 65,000   |
| Creditors                                                                        |                                                                                                                   | (35,000)          | -              | (35,000) |
| Total Ca                                                                         | pital                                                                                                             | 203,000           | 180,000        | 383,000  |