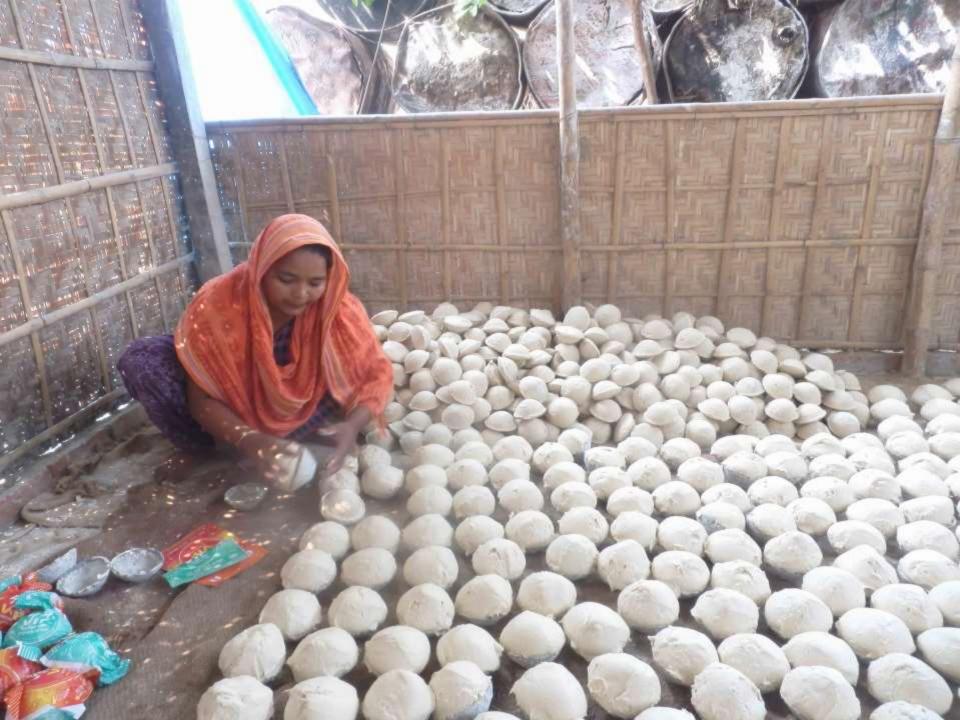

#### PROPOSED NOBIN UDYOKTA BUSINESS INFO

| Business Name                                                | : | Bhai Bhai Soap                                                                        |
|--------------------------------------------------------------|---|---------------------------------------------------------------------------------------|
| Address/ Location                                            | : | Jhawnia bazar, Baliadangi, Thakurgaon.                                                |
| Total Investment in BDT                                      | : | Tk. 383,000                                                                           |
| Financing                                                    | : | Self Tk. 203,000 (from existing business) Required Investment Tk. 180,000 (as equity) |
| Present salary/drawings from business                        | : | BDT 4,500 (Four thousand five hundred)                                                |
| Proposed Salary                                              | : | BDT 5,000 (Five thousand)                                                             |
| Proposed Business<br>Implementation Plan                     |   |                                                                                       |
| (i) % of present gross profit margin                         | : | On products 10%                                                                       |
| (ii) Estimated % of proposed gross profit margin             | : | On products 10%                                                                       |
| (iii) In future risk mgt. plan<br>(from fire, disaster etc.) | : |                                                                                       |

#### PRESENT & PROPOSED INVESTMENT BREAKDOWN

| Particul                                                                         | Existing<br>Business<br>(BDT)                                                                                     | Proposed<br>(BDT) | Total<br>(BDT) |          |
|----------------------------------------------------------------------------------|-------------------------------------------------------------------------------------------------------------------|-------------------|----------------|----------|
| Investment in Products (Soap-half ball soap & big ball soap etc.)                | Investment in Products (Different types of chemical, palm oil, coconut oil, foam & talcum powder for making soap) | 33,000            | 115,000        | 148,000  |
| Investment in Machineries (swallow machine, R-meter, motor, fan, tube well etc.) | Investment in products (Iron bowl-800 pieces. & pan1 piece. etc.)                                                 | 48,000            | 65,000         | 113,000  |
| Cash in hand                                                                     |                                                                                                                   | 7,400             | -              | 7,400    |
| Soap Factory construction                                                        | 30,000                                                                                                            | -                 | 30,000         |          |
| Decoration (fixture and fittings)                                                | 49,600                                                                                                            | -                 | 49,600         |          |
| Advance for factory (Soap)                                                       |                                                                                                                   | 5,000             | -              | 5,000    |
| Debtors                                                                          |                                                                                                                   | 65,000            | -              | 65,000   |
| Creditors                                                                        |                                                                                                                   | (35,000)          | -              | (35,000) |
| Total Ca                                                                         | pital                                                                                                             | 203,000           | 180,000        | 383,000  |