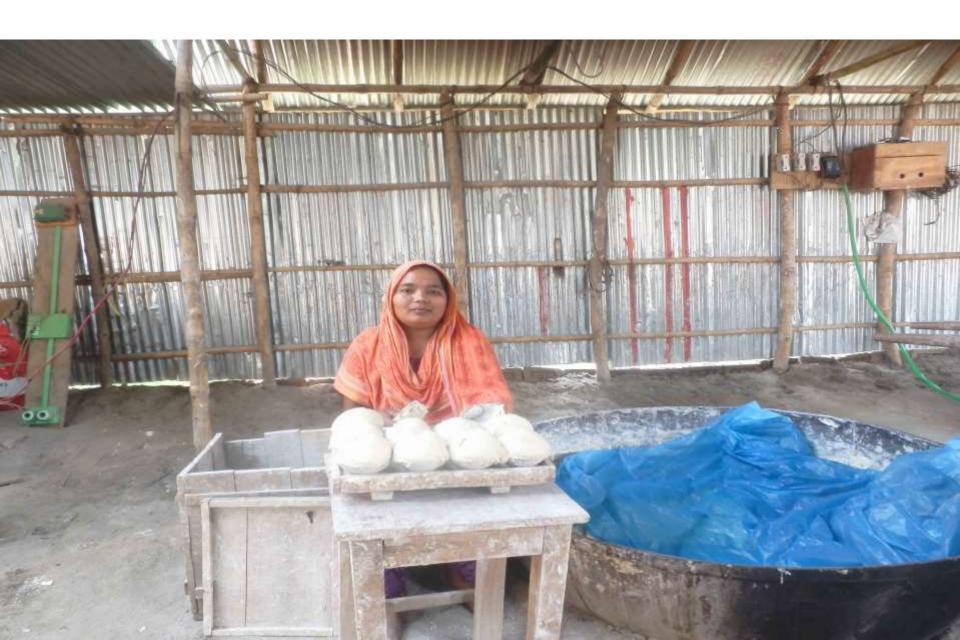

#### PROPOSED NOBIN UDYOKTA BUSINESS INFO

| Business Name                                                | : | Bhai Bhai Soap                                                                        |
|--------------------------------------------------------------|---|---------------------------------------------------------------------------------------|
| Address/ Location                                            | : | Jhawnia bazar, Baliadangi, Thakurgaon.                                                |
| Total Investment in BDT                                      | : | Tk. 383,000                                                                           |
| Financing                                                    | : | Self Tk. 203,000 (from existing business) Required Investment Tk. 180,000 (as equity) |
| Present salary/drawings from business                        | : | BDT 4,500 (Four thousand five hundred)                                                |
| Proposed Salary                                              | : | BDT 5,000 (Five thousand)                                                             |
| Proposed Business<br>Implementation Plan                     |   |                                                                                       |
| (i) % of present gross profit margin                         | : | On products 10%                                                                       |
| (ii) Estimated % of proposed gross profit margin             | : | On products 10%                                                                       |
| (iii) In future risk mgt. plan<br>(from fire, disaster etc.) | : |                                                                                       |