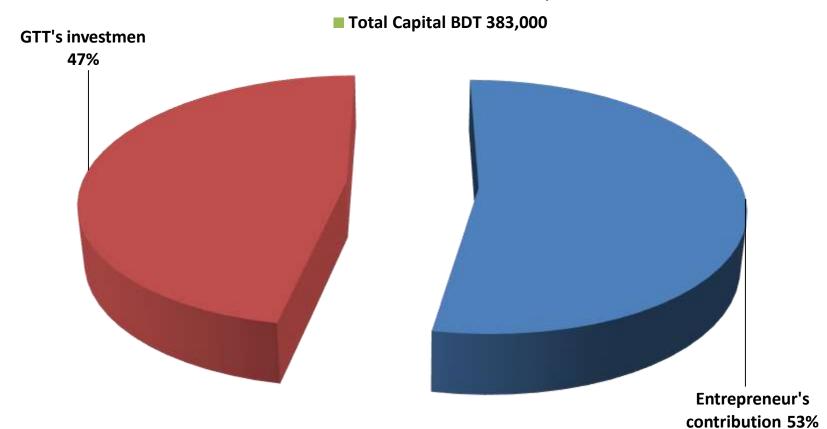

#### PRESENT & PROPOSED INVESTMENT BREAKDOWN

| Particul                                                                         | Existing<br>Business<br>(BDT)                                                                                     | Proposed<br>(BDT) | Total<br>(BDT) |          |
|----------------------------------------------------------------------------------|-------------------------------------------------------------------------------------------------------------------|-------------------|----------------|----------|
| Investment in Products (Soap-half ball soap & big ball soap etc.)                | Investment in Products (Different types of chemical, palm oil, coconut oil, foam & talcum powder for making soap) | 33,000            | 115,000        | 148,000  |
| Investment in Machineries (swallow machine, R-meter, motor, fan, tube well etc.) | Investment in products (Iron bowl-800 pieces. & pan1 piece. etc.)                                                 | 48,000            | 65,000         | 113,000  |
| Cash in hand                                                                     |                                                                                                                   | 7,400             | -              | 7,400    |
| Soap Factory construction                                                        | 30,000                                                                                                            | -                 | 30,000         |          |
| Decoration (fixture and fittings)                                                | 49,600                                                                                                            | -                 | 49,600         |          |
| Advance for factory (Soap)                                                       |                                                                                                                   | 5,000             | -              | 5,000    |
| Debtors                                                                          |                                                                                                                   | 65,000            | -              | 65,000   |
| Creditors                                                                        |                                                                                                                   | (35,000)          | -              | (35,000) |
| Total Ca                                                                         | pital                                                                                                             | 203,000           | 180,000        | 383,000  |

#### SOURCE OF FINANCE

- Entrepreneur's Contribution BDT 203,000
- GTT's Investment BD 180,000