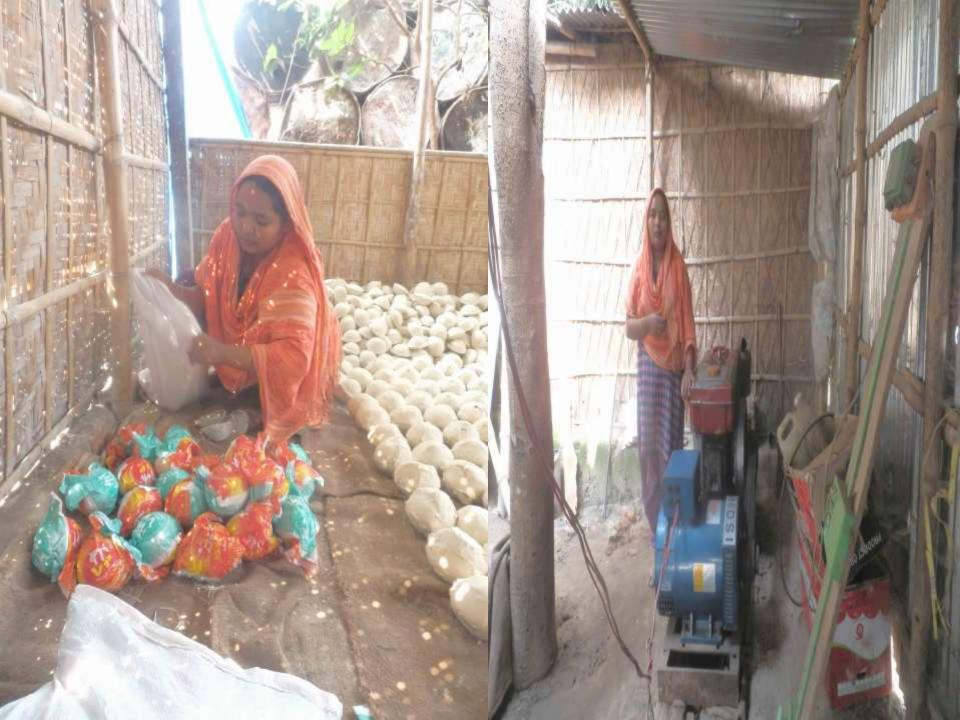

#### PROPOSED NOBIN UDYOKTA BUSINESS INFO

| Business Name                                                | : | Bhai Bhai Soap                                                                        |
|--------------------------------------------------------------|---|---------------------------------------------------------------------------------------|
| Address/ Location                                            | : | Jhawnia bazar, Baliadangi, Thakurgaon.                                                |
| Total Investment in BDT                                      | : | Tk. 383,000                                                                           |
| Financing                                                    | : | Self Tk. 203,000 (from existing business) Required Investment Tk. 180,000 (as equity) |
| Present salary/drawings from business                        | : | BDT 4,500 (Four thousand five hundred)                                                |
| Proposed Salary                                              | : | BDT 5,000 (Five thousand)                                                             |
| Proposed Business<br>Implementation Plan                     |   |                                                                                       |
| (i) % of present gross profit margin                         | : | On products 10%                                                                       |
| (ii) Estimated % of proposed gross profit margin             | : | On products 10%                                                                       |
| (iii) In future risk mgt. plan<br>(from fire, disaster etc.) | : |                                                                                       |

#### PRESENT & PROPOSED INVESTMENT BREAKDOWN

| Particul                                                                         | Existing<br>Business<br>(BDT)                                                                                     | Proposed<br>(BDT) | Total<br>(BDT) |          |
|----------------------------------------------------------------------------------|-------------------------------------------------------------------------------------------------------------------|-------------------|----------------|----------|
| Investment in Products (Soap-half ball soap & big ball soap etc.)                | Investment in Products (Different types of chemical, palm oil, coconut oil, foam & talcum powder for making soap) | 33,000            | 115,000        | 148,000  |
| Investment in Machineries (swallow machine, R-meter, motor, fan, tube well etc.) | Investment in products (Iron bowl-800 pieces. & pan1 piece. etc.)                                                 | 48,000            | 65,000         | 113,000  |
| Cash in hand                                                                     |                                                                                                                   | 7,400             | -              | 7,400    |
| Soap Factory construction                                                        | 30,000                                                                                                            | -                 | 30,000         |          |
| Decoration (fixture and fittings)                                                | 49,600                                                                                                            | -                 | 49,600         |          |
| Advance for factory (Soap)                                                       |                                                                                                                   | 5,000             | -              | 5,000    |
| Debtors                                                                          |                                                                                                                   | 65,000            | -              | 65,000   |
| Creditors                                                                        |                                                                                                                   | (35,000)          | -              | (35,000) |
| Total Ca                                                                         | pital                                                                                                             | 203,000           | 180,000        | 383,000  |