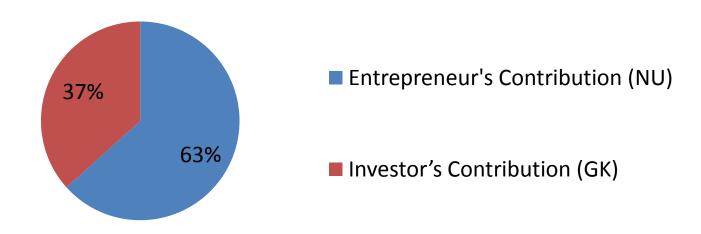

### **Source of Finance**

| Source                           | Amount in BDT | In % |
|----------------------------------|---------------|------|
| Entrepreneur's Contribution (NU) | 345,000       | 63   |
| Investor's Contribution (GK)     | 200,000       | 37   |
| Total Investment                 | 545,000       | 100  |