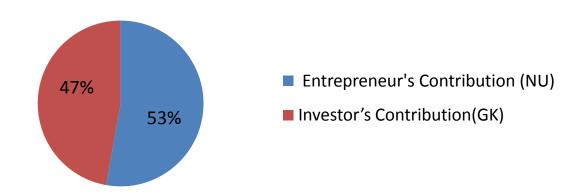

#### **Source of Finance**

| Source                           | Amount in BDT | In % |
|----------------------------------|---------------|------|
| Entrepreneur's Contribution (NU) | 285,000       | 53   |
| Investor's Contribution(GK)      | 255,000       | 47   |
| Total Investment                 | 540,000       | 100  |