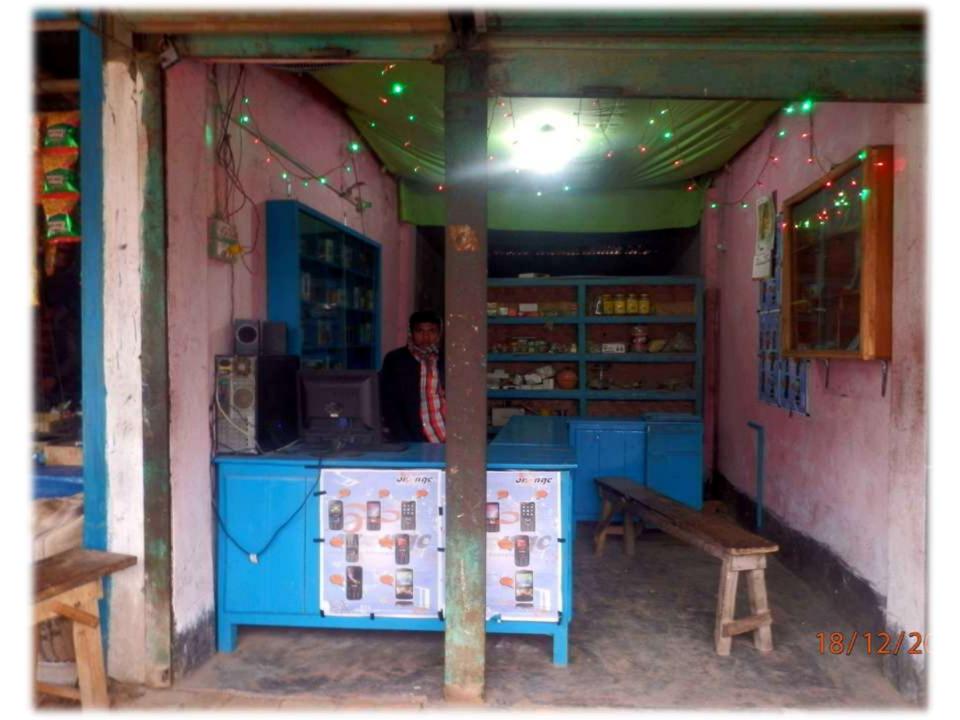

## Proposed NU Business Name: Nishcinto telecom and Servicing Center

### PROPOSED NOBIN UDYOKTA BUSINESS INFO

| Business Name                                                | : | Nishcinto telecom and Servicing Center                                                  |  |  |  |  |
|--------------------------------------------------------------|---|-----------------------------------------------------------------------------------------|--|--|--|--|
| Address/ Location                                            | : | College road, Baliadangi, Thakurgaon.                                                   |  |  |  |  |
| Total Investment in BDT                                      | : | Tk. 2,00,000                                                                            |  |  |  |  |
| Financing                                                    | : | Self Tk. 1,00,000 (from existing business) Required Investment Tk. 1,00,000 (as equity) |  |  |  |  |
| Present salary/drawings from business (estimates)            | : | BDT 2,500 (two thousand five hundred)                                                   |  |  |  |  |
| Proposed Salary                                              |   | BDT 3,000 (three thousand)                                                              |  |  |  |  |
| Proposed Business<br>Implementation Plan                     |   |                                                                                         |  |  |  |  |
| (i) % of present gross profit margin                         | : | On an average 14%                                                                       |  |  |  |  |
| (ii) Estimated % of proposed gross profit margin             | : | On an average 14%                                                                       |  |  |  |  |
| (iii) In future risk mgt. plan<br>(from fire, disaster etc.) | : |                                                                                         |  |  |  |  |