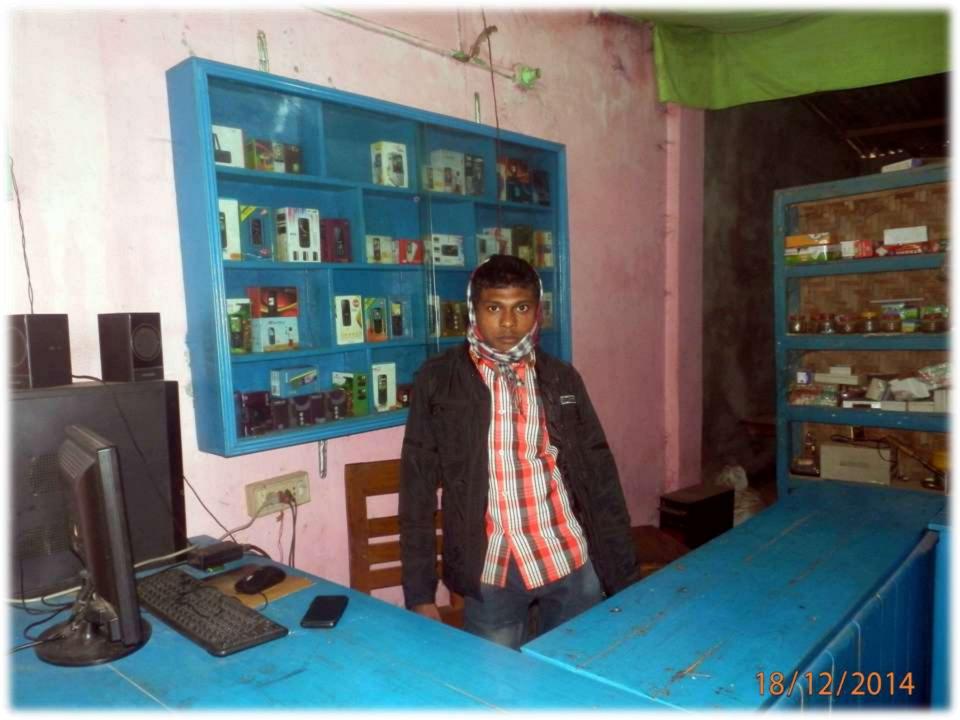

## Proposed NU Business Name: Nishcinto telecom and Servicing Center

### PROPOSED NOBIN UDYOKTA BUSINESS INFO

| Business Name                                                | : | Nishcinto telecom and Servicing Center                                                  |  |  |  |  |
|--------------------------------------------------------------|---|-----------------------------------------------------------------------------------------|--|--|--|--|
| Address/ Location                                            | : | College road, Baliadangi, Thakurgaon.                                                   |  |  |  |  |
| Total Investment in BDT                                      | : | Tk. 2,00,000                                                                            |  |  |  |  |
| Financing                                                    | : | Self Tk. 1,00,000 (from existing business) Required Investment Tk. 1,00,000 (as equity) |  |  |  |  |
| Present salary/drawings from business (estimates)            | : | BDT 2,500 (two thousand five hundred)                                                   |  |  |  |  |
| Proposed Salary                                              |   | BDT 3,000 (three thousand)                                                              |  |  |  |  |
| Proposed Business<br>Implementation Plan                     |   |                                                                                         |  |  |  |  |
| (i) % of present gross profit margin                         | : | On an average 14%                                                                       |  |  |  |  |
| (ii) Estimated % of proposed gross profit margin             | : | On an average 14%                                                                       |  |  |  |  |
| (iii) In future risk mgt. plan<br>(from fire, disaster etc.) | : |                                                                                         |  |  |  |  |