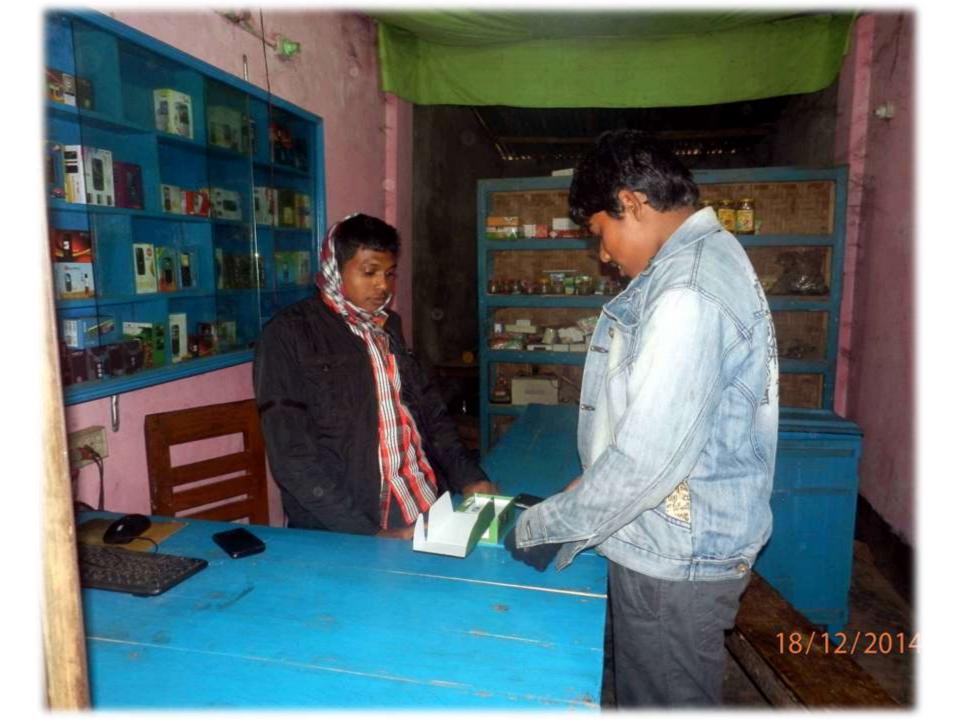

## Proposed NU Business Name: Nishcinto telecom and Servicing Center

### PROPOSED NOBIN UDYOKTA BUSINESS INFO

| Business Name                                                | : | Nishcinto telecom and Servicing Center                                                  |  |  |  |  |
|--------------------------------------------------------------|---|-----------------------------------------------------------------------------------------|--|--|--|--|
| Address/ Location                                            | : | College road, Baliadangi, Thakurgaon.                                                   |  |  |  |  |
| Total Investment in BDT                                      | : | Tk. 2,00,000                                                                            |  |  |  |  |
| Financing                                                    | : | Self Tk. 1,00,000 (from existing business) Required Investment Tk. 1,00,000 (as equity) |  |  |  |  |
| Present salary/drawings from business (estimates)            | : | BDT 2,500 (two thousand five hundred)                                                   |  |  |  |  |
| Proposed Salary                                              |   | BDT 3,000 (three thousand)                                                              |  |  |  |  |
| Proposed Business<br>Implementation Plan                     |   |                                                                                         |  |  |  |  |
| (i) % of present gross profit margin                         | : | On an average 14%                                                                       |  |  |  |  |
| (ii) Estimated % of proposed gross profit margin             | : | On an average 14%                                                                       |  |  |  |  |
| (iii) In future risk mgt. plan<br>(from fire, disaster etc.) | : |                                                                                         |  |  |  |  |