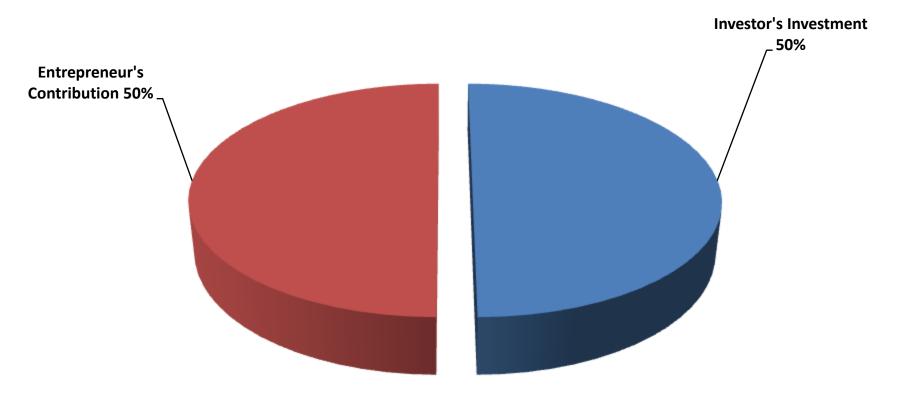

#### SOURCE OF FINANCE

- Entrepreneur's Contribution BDT 1,00,000
- ■Investor's Investment BDT 1,00,000
- Total Investment BDT 2,00,000