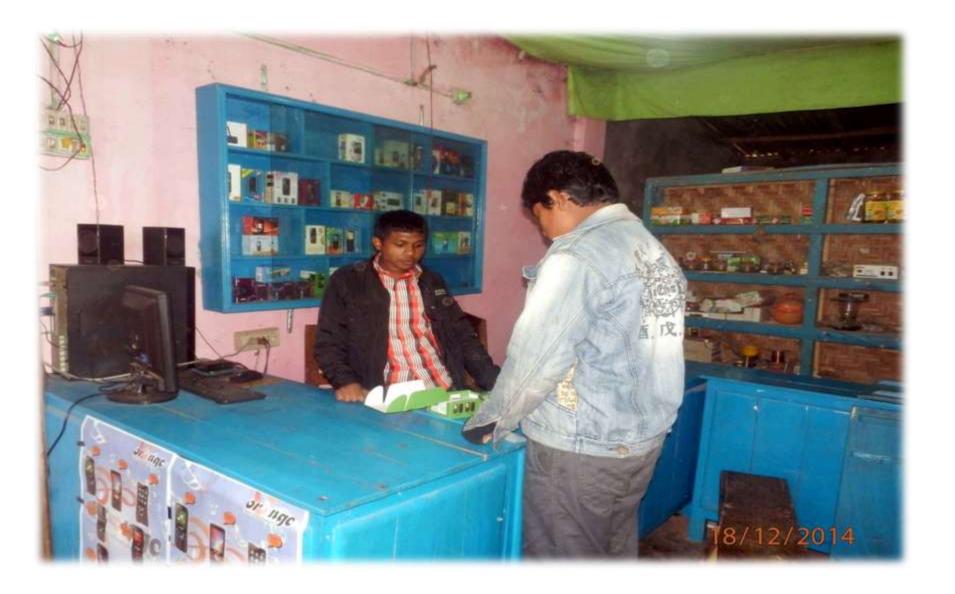

## Proposed NU Business Name: Nishcinto telecom and Servicing Center

### PROPOSED NOBIN UDYOKTA BUSINESS INFO

| Business Name                                                | : | Nishcinto telecom and Servicing Center                                                  |  |  |  |  |
|--------------------------------------------------------------|---|-----------------------------------------------------------------------------------------|--|--|--|--|
| Address/ Location                                            | : | College road, Baliadangi, Thakurgaon.                                                   |  |  |  |  |
| Total Investment in BDT                                      | : | Tk. 2,00,000                                                                            |  |  |  |  |
| Financing                                                    | : | Self Tk. 1,00,000 (from existing business) Required Investment Tk. 1,00,000 (as equity) |  |  |  |  |
| Present salary/drawings from business (estimates)            | : | BDT 2,500 (two thousand five hundred)                                                   |  |  |  |  |
| Proposed Salary                                              |   | BDT 3,000 (three thousand)                                                              |  |  |  |  |
| Proposed Business<br>Implementation Plan                     |   |                                                                                         |  |  |  |  |
| (i) % of present gross profit margin                         | : | On an average 14%                                                                       |  |  |  |  |
| (ii) Estimated % of proposed gross profit margin             | : | On an average 14%                                                                       |  |  |  |  |
| (iii) In future risk mgt. plan<br>(from fire, disaster etc.) | : |                                                                                         |  |  |  |  |