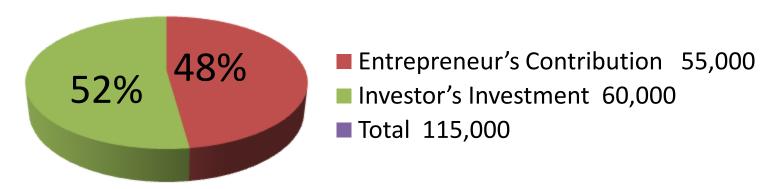

| Proposed Nobin Udyokta Business Info              |   |                                                                                                                                                                                                                                                                                                                                                                                                                                                                                                                      |  |
|---------------------------------------------------|---|----------------------------------------------------------------------------------------------------------------------------------------------------------------------------------------------------------------------------------------------------------------------------------------------------------------------------------------------------------------------------------------------------------------------------------------------------------------------------------------------------------------------|--|
| Business Name                                     | : | ANGEL BEAUTY PARLOR                                                                                                                                                                                                                                                                                                                                                                                                                                                                                                  |  |
| Location                                          | : | Atipara, Dokshinkhan, Dhaka                                                                                                                                                                                                                                                                                                                                                                                                                                                                                          |  |
| Total Investment in BDT                           | : | BDT 1,15,000                                                                                                                                                                                                                                                                                                                                                                                                                                                                                                         |  |
| Financing                                         | : | Self BDT 55,000 (from existing business) 48%                                                                                                                                                                                                                                                                                                                                                                                                                                                                         |  |
|                                                   |   | Required Investment BDT 60,000 (as equity) 52%                                                                                                                                                                                                                                                                                                                                                                                                                                                                       |  |
| Present salary/drawings from business (estimates) | : | 5,000 Taka                                                                                                                                                                                                                                                                                                                                                                                                                                                                                                           |  |
| Proposed Salary                                   | : | 7,000 Taka                                                                                                                                                                                                                                                                                                                                                                                                                                                                                                           |  |
| Implementation                                    | • | <ul> <li>The business is planned to be scaled up by investment in existing goods like; Cosmetics, Three piece etc.</li> <li>Brow pluck, Upper lip, facial, haircuts, bridal and party makeup and various beauty services are available.</li> <li>Average 25% gain on Cosmetics and Three-piece sales.</li> <li>The business is operating by entrepreneur. Existing no employee.</li> <li>The shop is rented.</li> <li>Collects goods from Gauchia and Islampur.</li> <li>Agreed grace period is 4 months.</li> </ul> |  |

### **Investment Breakdown**

| Particulars                                                                                                     | Existing | Proposed | Proposed Total |
|-----------------------------------------------------------------------------------------------------------------|----------|----------|----------------|
| Three piece (18)                                                                                                | 16,000   | 40,000   | 56,000         |
| Cosmetics                                                                                                       | 9,000    | 15,000   | 24,000         |
| Beauty parlor cosmetics (Hair Pac, Cream gel, Facial clean milk, Alovera cream, skin toner, hair color, Oil etc | 8,000    | 5,000    | 13,000         |
| Irin and Hair dry machine                                                                                       | 3,000    | -        | 3,000          |
| Chair and showcase                                                                                              | 4,000    | -        | 4,000          |
| Made a Showcase                                                                                                 | 5,000    | -        | 5,000          |
| Security                                                                                                        | 10,000   | -        | 10,000         |
| Total                                                                                                           | 55,000   | 60,000   | 1,15,000       |