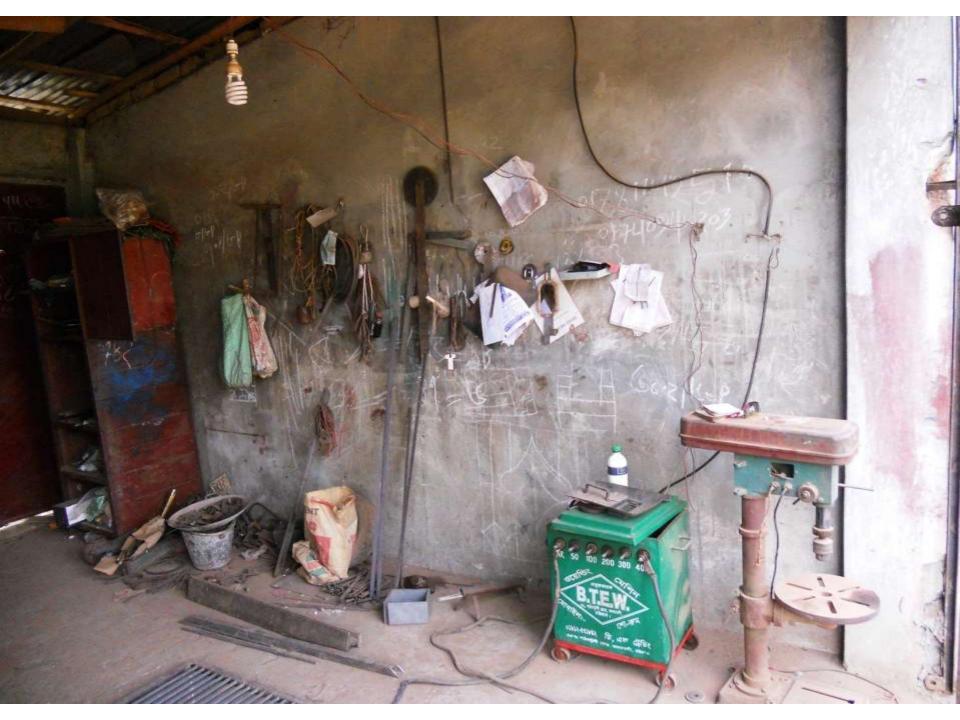

## **PROPOSED NOBIN UDYOKTA BUSINESS INFO**

| Business Name                                     | : | Abu Taleb Metal Engineering Workshop                                                                 |  |  |  |  |  |
|---------------------------------------------------|---|------------------------------------------------------------------------------------------------------|--|--|--|--|--|
| Address/ Location                                 | : | tacora Bazar, Ramgonj, Laxmipur                                                                      |  |  |  |  |  |
| Total Investment in BDT                           | : | 4,50,000/-                                                                                           |  |  |  |  |  |
| Financing                                         | : | Self BDT 2,50,000 (from existing business) 56 %<br>Required Investment BDT 2,00,000 (as equity) 44 % |  |  |  |  |  |
| Present salary/drawings from business (estimates) | : | 7,000 Taka                                                                                           |  |  |  |  |  |
| Proposed Salary                                   |   | 7,000 Taka                                                                                           |  |  |  |  |  |
| Proposed Business                                 |   |                                                                                                      |  |  |  |  |  |
| (i) % of present gross profit margin              | : | 30%                                                                                                  |  |  |  |  |  |
| (ii) Estimated % of proposed gross profit margin  |   | 30%                                                                                                  |  |  |  |  |  |
| (iii) Agreed grace period                         |   | 5 months                                                                                             |  |  |  |  |  |

#### **PRESENT & PROPOSED INVESTMENT BREAKDOWN**

| Particulars                                                                                                                                                                                                                                             |                                                                                                                    | Existing<br>Business (BDT)<br>(1) | Proposed<br>(BDT)<br>(2) | Total (BDT)<br>(1+2) |
|---------------------------------------------------------------------------------------------------------------------------------------------------------------------------------------------------------------------------------------------------------|--------------------------------------------------------------------------------------------------------------------|-----------------------------------|--------------------------|----------------------|
| Investments in different categories:<br>Welding Machine(3)<br>Gaz Drill (01)<br>Grinding Machine (2)<br>Hand Drill (1)<br>Other Machineries<br>Colors & Spray Machine<br>Sheet, Rod, Angel<br>Advance<br>Wall Show case for sale (02)<br>Show case (01) | = 45000/-<br>= 10000/-<br>= 5000/-<br>= 2000/-<br>=10000/<br>= 10000/<br>= 40000/<br>= 70000/<br>= 50000<br>=8000/ | 2,50,000/-                        |                          |                      |
| <u>Proposed</u><br>Vaj Machine<br>Plain Sheet<br>Lock, Colors<br>Glass<br>Gaz Drill<br>Rod, Bar, Angel                                                                                                                                                  | = 50,000/-<br>= 90000/-<br>= 10000/-<br>= 10000/-<br>=15000/<br>=25000/                                            |                                   | 2,00,000/-               |                      |
| Total Capital                                                                                                                                                                                                                                           |                                                                                                                    | 2,50,000/-                        | 2,00,000/-               | 4,50,000/-           |