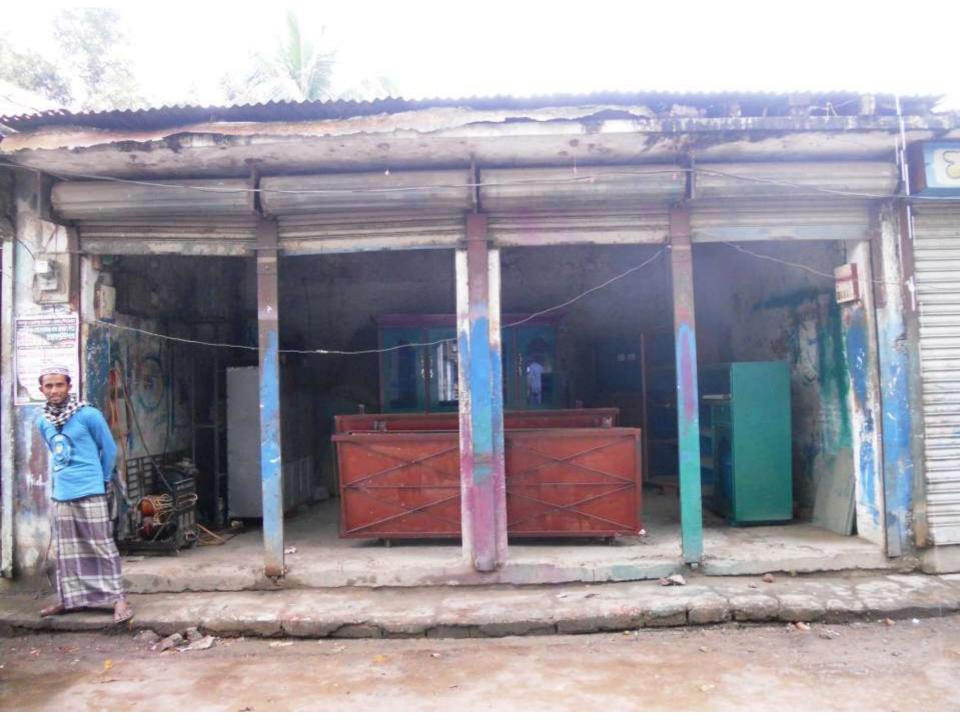

## **PROPOSED NOBIN UDYOKTA BUSINESS INFO**

| Business Name                                     | : | Abu Taleb Metal Engineering Workshop                                                                 |  |  |  |  |  |
|---------------------------------------------------|---|------------------------------------------------------------------------------------------------------|--|--|--|--|--|
| Address/ Location                                 | : | tacora Bazar, Ramgonj, Laxmipur                                                                      |  |  |  |  |  |
| Total Investment in BDT                           | : | 4,50,000/-                                                                                           |  |  |  |  |  |
| Financing                                         | : | Self BDT 2,50,000 (from existing business) 56 %<br>Required Investment BDT 2,00,000 (as equity) 44 % |  |  |  |  |  |
| Present salary/drawings from business (estimates) | : | 7,000 Taka                                                                                           |  |  |  |  |  |
| Proposed Salary                                   |   | 7,000 Taka                                                                                           |  |  |  |  |  |
| Proposed Business                                 |   |                                                                                                      |  |  |  |  |  |
| (i) % of present gross profit margin              | : | 30%                                                                                                  |  |  |  |  |  |
| (ii) Estimated % of proposed gross profit margin  |   | 30%                                                                                                  |  |  |  |  |  |
| (iii) Agreed grace period                         |   | 5 months                                                                                             |  |  |  |  |  |

## BRIEF BIO OF THE PROPOSED NOBIN UDYOKTA (CONT...)

| Present Occupation                      | : | Metal Engineering Workshop                                   |
|-----------------------------------------|---|--------------------------------------------------------------|
| Trade License                           |   | 04                                                           |
| Business Experience                     | : | 13 Years<br>Previously worked in local workshop in Laxmipur. |
| Other Own/Family Sources of Income      | : | Father (Labor-Construction)                                  |
| Other Own/Family Sources of Liabilities | : | N/A                                                          |
| NU Contact Info                         |   | 01740944203                                                  |
| NU Project Source/Reference             | : | GT Ramgonj Unit Office, Laxmipur.                            |