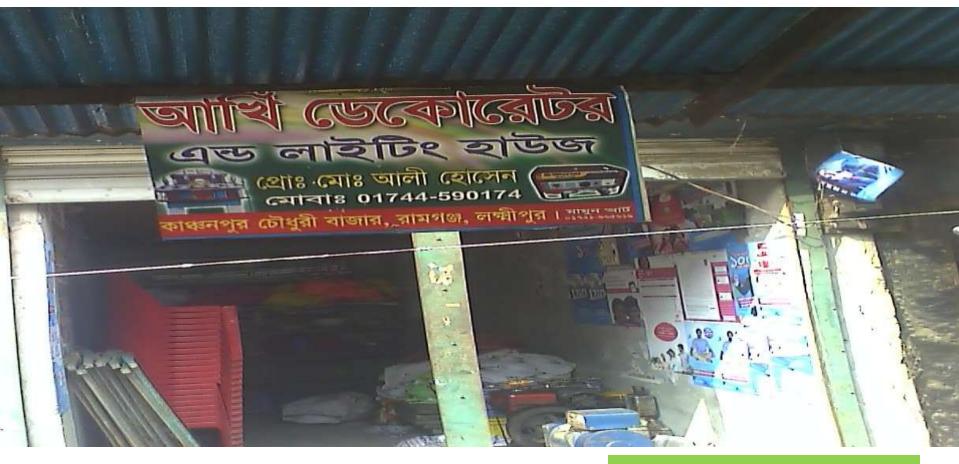

#### **Akhi Decorator**

Nu Identified and PP Prepared by : Md. Ballal Hossain (Ramgonj Unit)

Project Verified By Md. Nazrul Islam

Presented by Md. Ali Hossain

#### Proposed Nobin Udyokta Business Info

| Business Name                                         | : | Akhi Decorator                                                                                      |
|-------------------------------------------------------|---|-----------------------------------------------------------------------------------------------------|
| Address/ Location                                     | : | Chowdhury Bazar ,Ramgonj, Laxmipur.                                                                 |
| Total Investment in BDT                               | : | 3,00,000/-                                                                                          |
| Financing                                             | : | Self BDT 2,00,000/- (from existing business) 67% Required Investment BDT 1,00,000/- (as equity) 33% |
| Present salary/drawings from business (estimates)     | : | 8,000/-                                                                                             |
| Proposed Salary                                       |   | 8,000/-                                                                                             |
| Proposed Business (i)% of present gross profit margin | : | 50%                                                                                                 |
| (ii) Estimated % of proposed gross profit margin      | : | 50%                                                                                                 |
| (iii) Agreed grace period                             | : | 05 months.                                                                                          |