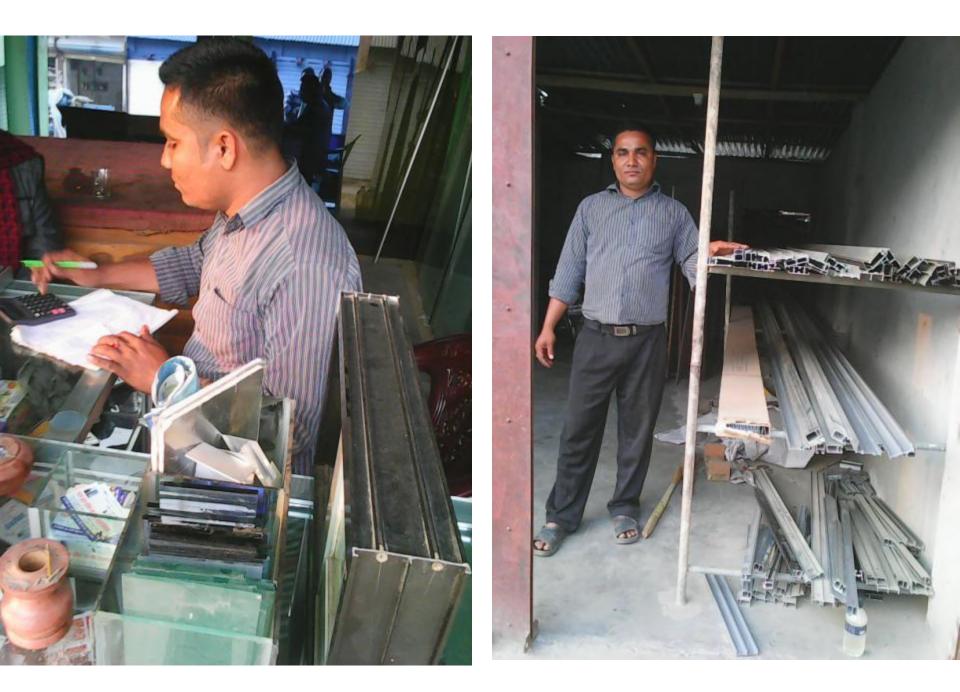

### **DOYAL GLASS HOUSE AND THAI ALUMINUM**

Project identification by: Sohel Mollah, Jamorkee Unit, Tangail Project prepared by: Md Rafiqul Islam

| Proposed Nobin Udyokta Business Info                    |   |                                                                                                                                                                                                                                                                                                                                                                                                    |  |  |
|---------------------------------------------------------|---|----------------------------------------------------------------------------------------------------------------------------------------------------------------------------------------------------------------------------------------------------------------------------------------------------------------------------------------------------------------------------------------------------|--|--|
| Business Name                                           | : | DOYAL GLASS HOUSE AND THAI ALUMINUM                                                                                                                                                                                                                                                                                                                                                                |  |  |
| Location                                                | : | Natiapara, Mirjapur Tangail                                                                                                                                                                                                                                                                                                                                                                        |  |  |
| Total Investment in BDT                                 | : | BDT 3,00,000                                                                                                                                                                                                                                                                                                                                                                                       |  |  |
| Financing                                               | : | Self BDT 2,00,000 (from existing business) 67%<br>Required Investment BDT 1,00,000 (as equity) 33%                                                                                                                                                                                                                                                                                                 |  |  |
| Present salary/drawings<br>from business<br>(estimates) | : | 5,000 Taka                                                                                                                                                                                                                                                                                                                                                                                         |  |  |
| Proposed Salary                                         | : | 6,000 Taka                                                                                                                                                                                                                                                                                                                                                                                         |  |  |
| Implementation                                          | : | <ul> <li>The business is planned to be scaled up by investment in existing goods like; Thai glass, Glass, Aluminum etc.</li> <li>Average 20% gain on sales.</li> <li>The business is operating by entrepreneur. Existing two employee.</li> <li>After getting equity fund one employee will be appointed.</li> <li>Collects goods from Dhaka.</li> <li>Agreed grace period is 4 months.</li> </ul> |  |  |

Pictures

the second state and the second statements

manging trage war days

and generated a grant within the regist

And the set of the set

of two locards (adam Candida) - Harris conta

131 millinge has