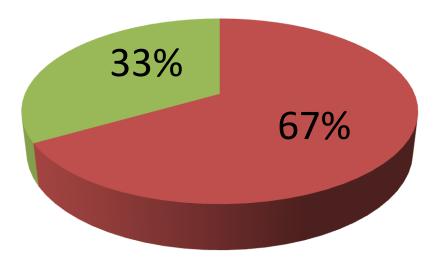

| Proposed Nobin Udyokta Business Info                    |   |                                                                                                                                                                                                                                                                                                                                                                                                    |  |  |
|---------------------------------------------------------|---|----------------------------------------------------------------------------------------------------------------------------------------------------------------------------------------------------------------------------------------------------------------------------------------------------------------------------------------------------------------------------------------------------|--|--|
| Business Name                                           | : | DOYAL GLASS HOUSE AND THAI ALUMINUM                                                                                                                                                                                                                                                                                                                                                                |  |  |
| Location                                                | : | Natiapara, Mirjapur Tangail                                                                                                                                                                                                                                                                                                                                                                        |  |  |
| Total Investment in BDT                                 | : | BDT 3,00,000                                                                                                                                                                                                                                                                                                                                                                                       |  |  |
| Financing                                               | : | Self BDT 2,00,000 (from existing business) 67%<br>Required Investment BDT 1,00,000 (as equity) 33%                                                                                                                                                                                                                                                                                                 |  |  |
| Present salary/drawings<br>from business<br>(estimates) | : | 5,000 Taka                                                                                                                                                                                                                                                                                                                                                                                         |  |  |
| Proposed Salary                                         | : | 6,000 Taka                                                                                                                                                                                                                                                                                                                                                                                         |  |  |
| Implementation                                          | : | <ul> <li>The business is planned to be scaled up by investment in existing goods like; Thai glass, Glass, Aluminum etc.</li> <li>Average 20% gain on sales.</li> <li>The business is operating by entrepreneur. Existing two employee.</li> <li>After getting equity fund one employee will be appointed.</li> <li>Collects goods from Dhaka.</li> <li>Agreed grace period is 4 months.</li> </ul> |  |  |