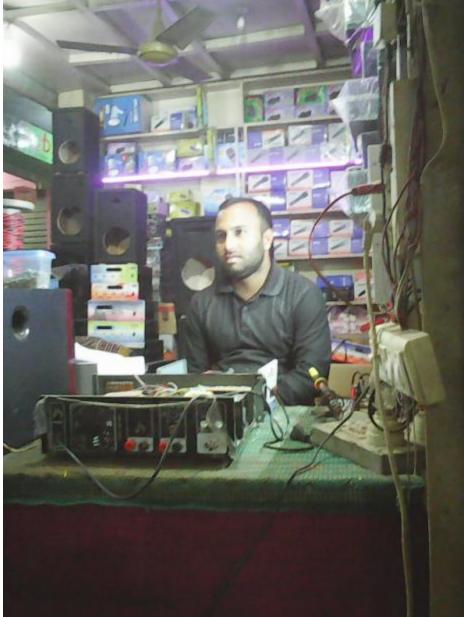

| Proposed Nobin Udyokta Business Info                 |   |                                                                                                                                                                                                                                                                                                                                                                                                                                                                                                                                                                             |  |  |
|------------------------------------------------------|---|-----------------------------------------------------------------------------------------------------------------------------------------------------------------------------------------------------------------------------------------------------------------------------------------------------------------------------------------------------------------------------------------------------------------------------------------------------------------------------------------------------------------------------------------------------------------------------|--|--|
| Business Name                                        | : | RASHED ELECTRONICS                                                                                                                                                                                                                                                                                                                                                                                                                                                                                                                                                          |  |  |
| Location                                             | : | Tongi Bazar, Dhaka                                                                                                                                                                                                                                                                                                                                                                                                                                                                                                                                                          |  |  |
| Total Investment in BDT                              | : | 4,00,000 taka                                                                                                                                                                                                                                                                                                                                                                                                                                                                                                                                                               |  |  |
| Financing                                            | : | Self BDT 2,00,000 (from existing business) 50%<br>Required Investment BDT 2,00,000 (as equity) 50%                                                                                                                                                                                                                                                                                                                                                                                                                                                                          |  |  |
| Present salary/drawings<br>from business (estimates) | : | 7,000 Taka                                                                                                                                                                                                                                                                                                                                                                                                                                                                                                                                                                  |  |  |
| Proposed Salary                                      | : | 7,000 Taka                                                                                                                                                                                                                                                                                                                                                                                                                                                                                                                                                                  |  |  |
| Implementation                                       | : | <ul> <li>The business is planned to be scaled up by investment in existing goods like; Micro phone, Speaker, Sound box, Ample fire, Mike set, Circuit, DVD, 12 Volt Battery, IPS Box, Fan etc.</li> <li>Repairing Television, DVD, EVD, Sound system etc.</li> <li>Average 15% gain on sales.</li> <li>The business is operating by entrepreneur. Existing no employee.</li> <li>After getting equity fund one employee will be appointed.</li> <li>The shop is rented.</li> <li>Collects goods from Dhaka, Sadarghat.</li> <li>Agreed grace period is 4 months.</li> </ul> |  |  |