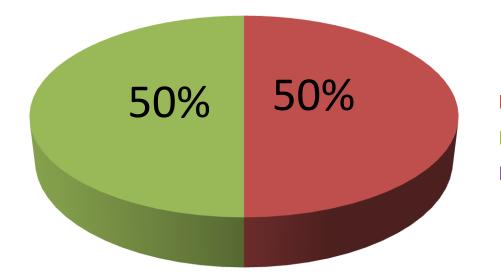

| Proposed Nobin Udyokta Business Info                 |   |                                                                                                                                                                                                                                                                                                                                                                                                                                                                                                                                                                             |  |  |
|------------------------------------------------------|---|-----------------------------------------------------------------------------------------------------------------------------------------------------------------------------------------------------------------------------------------------------------------------------------------------------------------------------------------------------------------------------------------------------------------------------------------------------------------------------------------------------------------------------------------------------------------------------|--|--|
| Business Name                                        | : | RASHED ELECTRONICS                                                                                                                                                                                                                                                                                                                                                                                                                                                                                                                                                          |  |  |
| Location                                             | : | Tongi Bazar, Dhaka                                                                                                                                                                                                                                                                                                                                                                                                                                                                                                                                                          |  |  |
| Total Investment in BDT                              | : | 4,00,000 taka                                                                                                                                                                                                                                                                                                                                                                                                                                                                                                                                                               |  |  |
| Financing                                            | : | Self BDT 2,00,000 (from existing business) 50%<br>Required Investment BDT 2,00,000 (as equity) 50%                                                                                                                                                                                                                                                                                                                                                                                                                                                                          |  |  |
| Present salary/drawings<br>from business (estimates) | : | 7,000 Taka                                                                                                                                                                                                                                                                                                                                                                                                                                                                                                                                                                  |  |  |
| Proposed Salary                                      | : | 7,000 Taka                                                                                                                                                                                                                                                                                                                                                                                                                                                                                                                                                                  |  |  |
| Implementation                                       | : | <ul> <li>The business is planned to be scaled up by investment in existing goods like; Micro phone, Speaker, Sound box, Ample fire, Mike set, Circuit, DVD, 12 Volt Battery, IPS Box, Fan etc.</li> <li>Repairing Television, DVD, EVD, Sound system etc.</li> <li>Average 15% gain on sales.</li> <li>The business is operating by entrepreneur. Existing no employee.</li> <li>After getting equity fund one employee will be appointed.</li> <li>The shop is rented.</li> <li>Collects goods from Dhaka, Sadarghat.</li> <li>Agreed grace period is 4 months.</li> </ul> |  |  |