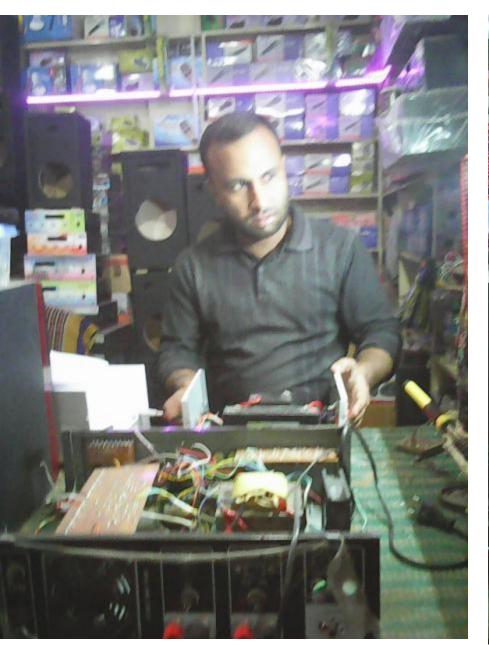

| Proposed Nobin Udyokta Business Info                 |   |                                                                                                                                                                                                                                                                                                                                                                                                                                                                                                                                                                             |  |  |
|------------------------------------------------------|---|-----------------------------------------------------------------------------------------------------------------------------------------------------------------------------------------------------------------------------------------------------------------------------------------------------------------------------------------------------------------------------------------------------------------------------------------------------------------------------------------------------------------------------------------------------------------------------|--|--|
| Business Name                                        | : | RASHED ELECTRONICS                                                                                                                                                                                                                                                                                                                                                                                                                                                                                                                                                          |  |  |
| Location                                             | : | Tongi Bazar, Dhaka                                                                                                                                                                                                                                                                                                                                                                                                                                                                                                                                                          |  |  |
| Total Investment in BDT                              | : | 4,00,000 taka                                                                                                                                                                                                                                                                                                                                                                                                                                                                                                                                                               |  |  |
| Financing                                            | : | Self BDT 2,00,000 (from existing business) 50%<br>Required Investment BDT 2,00,000 (as equity) 50%                                                                                                                                                                                                                                                                                                                                                                                                                                                                          |  |  |
| Present salary/drawings<br>from business (estimates) | : | 7,000 Taka                                                                                                                                                                                                                                                                                                                                                                                                                                                                                                                                                                  |  |  |
| Proposed Salary                                      | : | 7,000 Taka                                                                                                                                                                                                                                                                                                                                                                                                                                                                                                                                                                  |  |  |
| Implementation                                       | : | <ul> <li>The business is planned to be scaled up by investment in existing goods like; Micro phone, Speaker, Sound box, Ample fire, Mike set, Circuit, DVD, 12 Volt Battery, IPS Box, Fan etc.</li> <li>Repairing Television, DVD, EVD, Sound system etc.</li> <li>Average 15% gain on sales.</li> <li>The business is operating by entrepreneur. Existing no employee.</li> <li>After getting equity fund one employee will be appointed.</li> <li>The shop is rented.</li> <li>Collects goods from Dhaka, Sadarghat.</li> <li>Agreed grace period is 4 months.</li> </ul> |  |  |