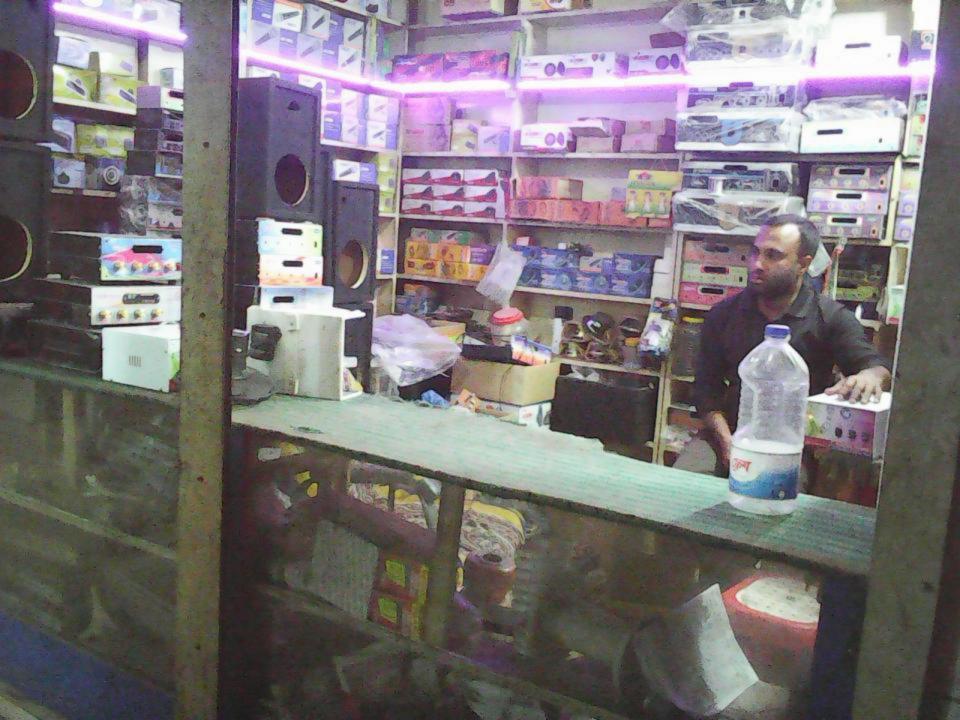

| Proposed Nobin Udyokta Business Info                 |   |                                                                                                                                                                                                                                                                                                                                                                                                                                                                                                                                                                             |  |  |
|------------------------------------------------------|---|-----------------------------------------------------------------------------------------------------------------------------------------------------------------------------------------------------------------------------------------------------------------------------------------------------------------------------------------------------------------------------------------------------------------------------------------------------------------------------------------------------------------------------------------------------------------------------|--|--|
| Business Name                                        | : | RASHED ELECTRONICS                                                                                                                                                                                                                                                                                                                                                                                                                                                                                                                                                          |  |  |
| Location                                             | : | Tongi Bazar, Dhaka                                                                                                                                                                                                                                                                                                                                                                                                                                                                                                                                                          |  |  |
| Total Investment in BDT                              | : | 4,00,000 taka                                                                                                                                                                                                                                                                                                                                                                                                                                                                                                                                                               |  |  |
| Financing                                            | : | Self BDT 2,00,000 (from existing business) 50%<br>Required Investment BDT 2,00,000 (as equity) 50%                                                                                                                                                                                                                                                                                                                                                                                                                                                                          |  |  |
| Present salary/drawings<br>from business (estimates) | : | 7,000 Taka                                                                                                                                                                                                                                                                                                                                                                                                                                                                                                                                                                  |  |  |
| Proposed Salary                                      | : | 7,000 Taka                                                                                                                                                                                                                                                                                                                                                                                                                                                                                                                                                                  |  |  |
| Implementation                                       | : | <ul> <li>The business is planned to be scaled up by investment in existing goods like; Micro phone, Speaker, Sound box, Ample fire, Mike set, Circuit, DVD, 12 Volt Battery, IPS Box, Fan etc.</li> <li>Repairing Television, DVD, EVD, Sound system etc.</li> <li>Average 15% gain on sales.</li> <li>The business is operating by entrepreneur. Existing no employee.</li> <li>After getting equity fund one employee will be appointed.</li> <li>The shop is rented.</li> <li>Collects goods from Dhaka, Sadarghat.</li> <li>Agreed grace period is 4 months.</li> </ul> |  |  |