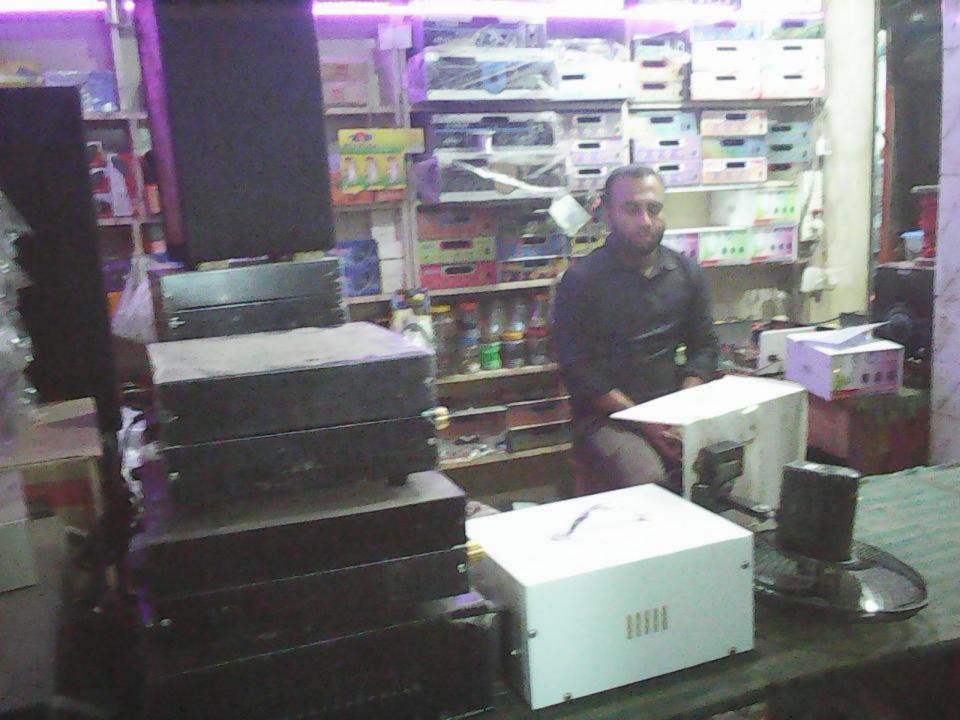

| Proposed Nobin Udyokta Business Info                 |   |                                                                                                                                                                                                                                                                                                                                                                                                                                                                                                                                                                             |  |  |
|------------------------------------------------------|---|-----------------------------------------------------------------------------------------------------------------------------------------------------------------------------------------------------------------------------------------------------------------------------------------------------------------------------------------------------------------------------------------------------------------------------------------------------------------------------------------------------------------------------------------------------------------------------|--|--|
| Business Name                                        | : | RASHED ELECTRONICS                                                                                                                                                                                                                                                                                                                                                                                                                                                                                                                                                          |  |  |
| Location                                             | : | Tongi Bazar, Dhaka                                                                                                                                                                                                                                                                                                                                                                                                                                                                                                                                                          |  |  |
| Total Investment in BDT                              | : | 4,00,000 taka                                                                                                                                                                                                                                                                                                                                                                                                                                                                                                                                                               |  |  |
| Financing                                            | : | Self BDT 2,00,000 (from existing business) 50%<br>Required Investment BDT 2,00,000 (as equity) 50%                                                                                                                                                                                                                                                                                                                                                                                                                                                                          |  |  |
| Present salary/drawings<br>from business (estimates) | : | 7,000 Taka                                                                                                                                                                                                                                                                                                                                                                                                                                                                                                                                                                  |  |  |
| Proposed Salary                                      | : | 7,000 Taka                                                                                                                                                                                                                                                                                                                                                                                                                                                                                                                                                                  |  |  |
| Implementation                                       | : | <ul> <li>The business is planned to be scaled up by investment in existing goods like; Micro phone, Speaker, Sound box, Ample fire, Mike set, Circuit, DVD, 12 Volt Battery, IPS Box, Fan etc.</li> <li>Repairing Television, DVD, EVD, Sound system etc.</li> <li>Average 15% gain on sales.</li> <li>The business is operating by entrepreneur. Existing no employee.</li> <li>After getting equity fund one employee will be appointed.</li> <li>The shop is rented.</li> <li>Collects goods from Dhaka, Sadarghat.</li> <li>Agreed grace period is 4 months.</li> </ul> |  |  |