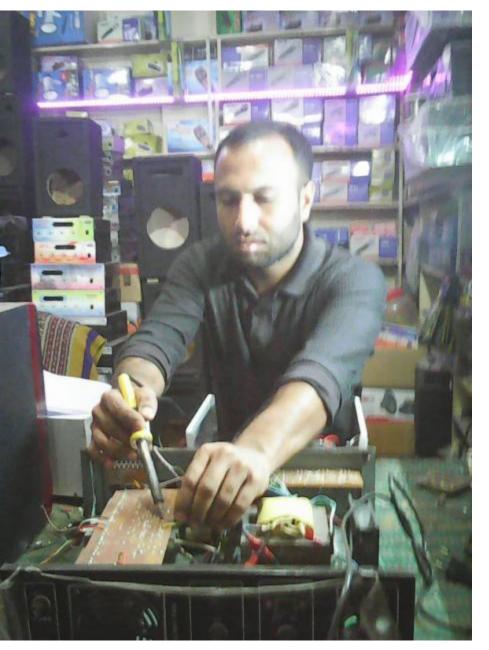

| Proposed Nobin Udyokta Business Info                 |   |                                                                                                                                                                                                                                                                                                                                                                                                                                                                                                                                                                             |  |  |
|------------------------------------------------------|---|-----------------------------------------------------------------------------------------------------------------------------------------------------------------------------------------------------------------------------------------------------------------------------------------------------------------------------------------------------------------------------------------------------------------------------------------------------------------------------------------------------------------------------------------------------------------------------|--|--|
| Business Name                                        | : | RASHED ELECTRONICS                                                                                                                                                                                                                                                                                                                                                                                                                                                                                                                                                          |  |  |
| Location                                             | : | Tongi Bazar, Dhaka                                                                                                                                                                                                                                                                                                                                                                                                                                                                                                                                                          |  |  |
| Total Investment in BDT                              | : | 4,00,000 taka                                                                                                                                                                                                                                                                                                                                                                                                                                                                                                                                                               |  |  |
| Financing                                            | : | Self BDT 2,00,000 (from existing business) 50%<br>Required Investment BDT 2,00,000 (as equity) 50%                                                                                                                                                                                                                                                                                                                                                                                                                                                                          |  |  |
| Present salary/drawings<br>from business (estimates) | : | 7,000 Taka                                                                                                                                                                                                                                                                                                                                                                                                                                                                                                                                                                  |  |  |
| Proposed Salary                                      | : | 7,000 Taka                                                                                                                                                                                                                                                                                                                                                                                                                                                                                                                                                                  |  |  |
| Implementation                                       | : | <ul> <li>The business is planned to be scaled up by investment in existing goods like; Micro phone, Speaker, Sound box, Ample fire, Mike set, Circuit, DVD, 12 Volt Battery, IPS Box, Fan etc.</li> <li>Repairing Television, DVD, EVD, Sound system etc.</li> <li>Average 15% gain on sales.</li> <li>The business is operating by entrepreneur. Existing no employee.</li> <li>After getting equity fund one employee will be appointed.</li> <li>The shop is rented.</li> <li>Collects goods from Dhaka, Sadarghat.</li> <li>Agreed grace period is 4 months.</li> </ul> |  |  |