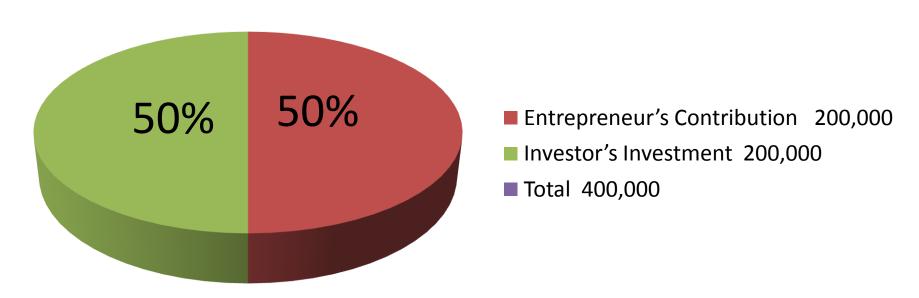

| Proposed Nobin Udyokta Business Info              |   |                                                                                                                                                                                                                                                                                                                                                                                                         |  |  |
|---------------------------------------------------|---|---------------------------------------------------------------------------------------------------------------------------------------------------------------------------------------------------------------------------------------------------------------------------------------------------------------------------------------------------------------------------------------------------------|--|--|
| Business Name                                     | : | ALIF IRON                                                                                                                                                                                                                                                                                                                                                                                               |  |  |
| Location                                          | : | Ghatail bazar, Tangail                                                                                                                                                                                                                                                                                                                                                                                  |  |  |
| Total Investment in BDT                           | : | 4,00,000 taka                                                                                                                                                                                                                                                                                                                                                                                           |  |  |
| Financing                                         | : | Self BDT 2,00,000 (from existing business) 50% Required Investment BDT 2,00,000 (as equity) 50%                                                                                                                                                                                                                                                                                                         |  |  |
| Present salary/drawings from business (estimates) | : | 7,000 Taka                                                                                                                                                                                                                                                                                                                                                                                              |  |  |
| Proposed Salary                                   | : | 8,000 Taka                                                                                                                                                                                                                                                                                                                                                                                              |  |  |
| Implementation                                    | : | <ul> <li>Manufacturer of Steel Almirah, Window Grill, Collapsible Gate, Steel Door, Rack etc.</li> <li>Average 30% gain on sales.</li> <li>The business is operating by entrepreneur. Existing four employee.</li> <li>After getting equity fund two employee will be appointed.</li> <li>The shop is rented.</li> <li>Collects goods from Ghatail</li> <li>Agreed grace period is 4 months.</li> </ul> |  |  |