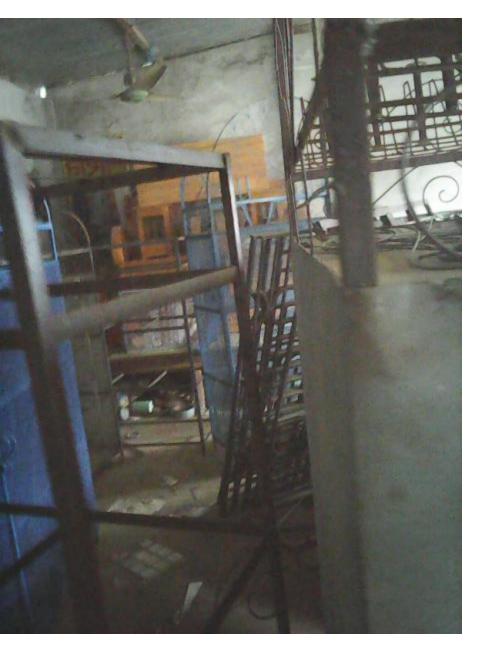

| Proposed Nobin Udyokta Business Info                    |   |                                                                                                                                                                                                                                                                                                                                                             |  |  |
|---------------------------------------------------------|---|-------------------------------------------------------------------------------------------------------------------------------------------------------------------------------------------------------------------------------------------------------------------------------------------------------------------------------------------------------------|--|--|
| Business Name                                           | : | SIAM WIELDING ENGINEERING WORKSHOP                                                                                                                                                                                                                                                                                                                          |  |  |
| Location                                                | : | Near Kalihati Union, Kalihati, Tangail                                                                                                                                                                                                                                                                                                                      |  |  |
| Total Investment in BDT                                 | : | BDT 5,00,000                                                                                                                                                                                                                                                                                                                                                |  |  |
| Financing                                               | : | : Self BDT 3,00,000 (from existing business) 60%<br>Required Investment BDT 2,00,000 (as equity) 40%                                                                                                                                                                                                                                                        |  |  |
| Present salary/drawings<br>from business<br>(estimates) | : | 7,000 Taka                                                                                                                                                                                                                                                                                                                                                  |  |  |
| Proposed Salary                                         | : | 9,000 Taka                                                                                                                                                                                                                                                                                                                                                  |  |  |
| Implementation                                          | : | <ul> <li>Manufacturer of Window grill, Door, Rack, Window, Collapsible gate etc.</li> <li>Average 30% gain on sales.</li> <li>The business is operating by entrepreneur. Existing four employee.</li> <li>After getting equity fund one employee will be appointed</li> <li>Collects goods from Dhaka.</li> <li>Agreed grace period is 4 months.</li> </ul> |  |  |