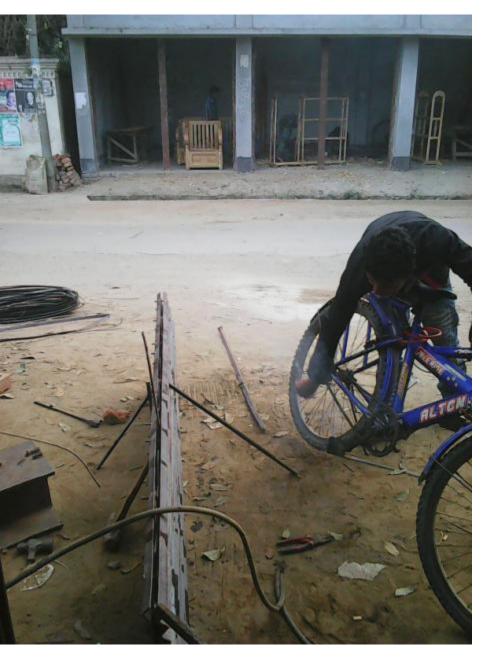

| Proposed Nobin Udyokta Business Info                    |   |                                                                                                                                                                                                                                                                                                                                                             |  |  |
|---------------------------------------------------------|---|-------------------------------------------------------------------------------------------------------------------------------------------------------------------------------------------------------------------------------------------------------------------------------------------------------------------------------------------------------------|--|--|
| Business Name                                           | : | SIAM WIELDING ENGINEERING WORKSHOP                                                                                                                                                                                                                                                                                                                          |  |  |
| Location                                                | : | Near Kalihati Union, Kalihati, Tangail                                                                                                                                                                                                                                                                                                                      |  |  |
| Total Investment in BDT                                 | : | BDT 5,00,000                                                                                                                                                                                                                                                                                                                                                |  |  |
| Financing                                               | : | : Self BDT 3,00,000 (from existing business) 60%<br>Required Investment BDT 2,00,000 (as equity) 40%                                                                                                                                                                                                                                                        |  |  |
| Present salary/drawings<br>from business<br>(estimates) | : | 7,000 Taka                                                                                                                                                                                                                                                                                                                                                  |  |  |
| Proposed Salary                                         | : | 9,000 Taka                                                                                                                                                                                                                                                                                                                                                  |  |  |
| Implementation                                          | : | <ul> <li>Manufacturer of Window grill, Door, Rack, Window, Collapsible gate etc.</li> <li>Average 30% gain on sales.</li> <li>The business is operating by entrepreneur. Existing four employee.</li> <li>After getting equity fund one employee will be appointed</li> <li>Collects goods from Dhaka.</li> <li>Agreed grace period is 4 months.</li> </ul> |  |  |