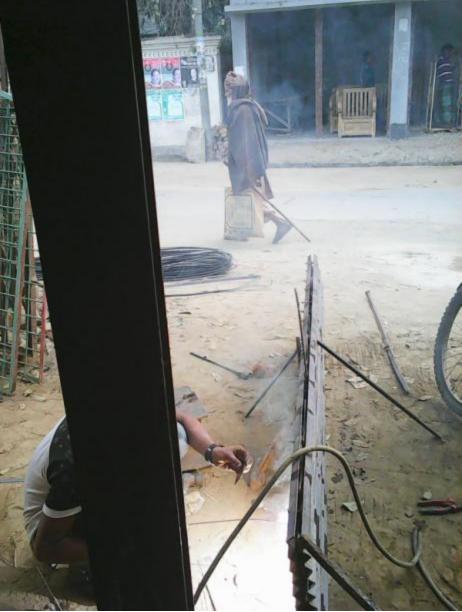

| Proposed Nobin Udyokta Business Info                    |   |                                                                                                                                                                                                                                                                                                                                                             |  |  |
|---------------------------------------------------------|---|-------------------------------------------------------------------------------------------------------------------------------------------------------------------------------------------------------------------------------------------------------------------------------------------------------------------------------------------------------------|--|--|
| Business Name                                           | : | SIAM WIELDING ENGINEERING WORKSHOP                                                                                                                                                                                                                                                                                                                          |  |  |
| Location                                                | : | Near Kalihati Union, Kalihati, Tangail                                                                                                                                                                                                                                                                                                                      |  |  |
| Total Investment in BDT                                 | : | BDT 5,00,000                                                                                                                                                                                                                                                                                                                                                |  |  |
| Financing                                               | : | : Self BDT 3,00,000 (from existing business) 60%<br>Required Investment BDT 2,00,000 (as equity) 40%                                                                                                                                                                                                                                                        |  |  |
| Present salary/drawings<br>from business<br>(estimates) | : | 7,000 Taka                                                                                                                                                                                                                                                                                                                                                  |  |  |
| Proposed Salary                                         | : | 9,000 Taka                                                                                                                                                                                                                                                                                                                                                  |  |  |
| Implementation                                          | : | <ul> <li>Manufacturer of Window grill, Door, Rack, Window, Collapsible gate etc.</li> <li>Average 30% gain on sales.</li> <li>The business is operating by entrepreneur. Existing four employee.</li> <li>After getting equity fund one employee will be appointed</li> <li>Collects goods from Dhaka.</li> <li>Agreed grace period is 4 months.</li> </ul> |  |  |