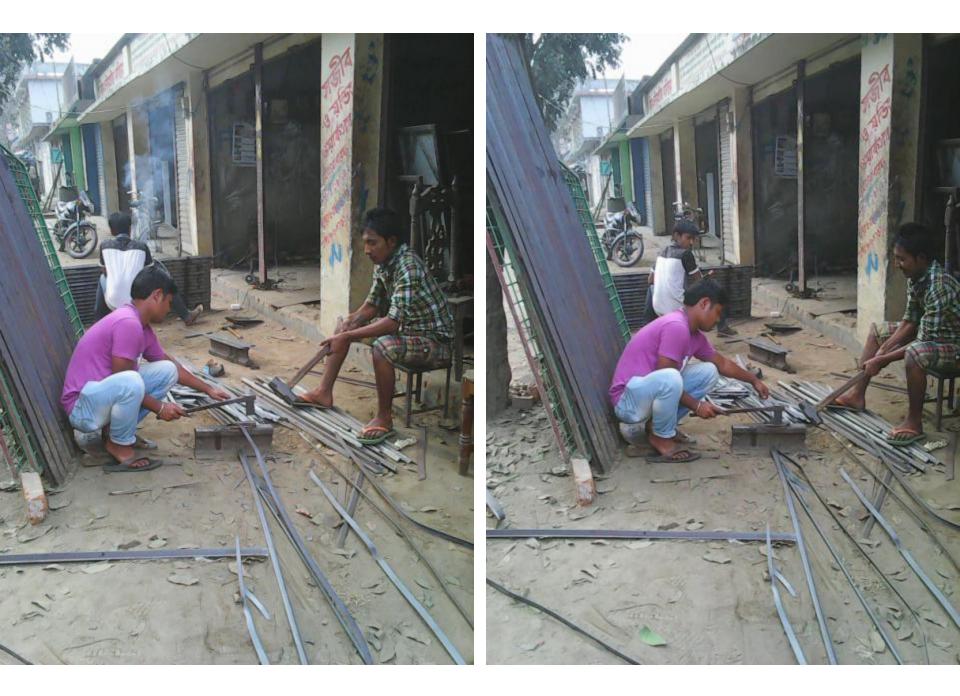

| Proposed Nobin Udyokta Business Info                    |   |                                                                                                                                                                                                                                                                                                                                                             |  |  |
|---------------------------------------------------------|---|-------------------------------------------------------------------------------------------------------------------------------------------------------------------------------------------------------------------------------------------------------------------------------------------------------------------------------------------------------------|--|--|
| Business Name                                           | : | SIAM WIELDING ENGINEERING WORKSHOP                                                                                                                                                                                                                                                                                                                          |  |  |
| Location                                                | : | Near Kalihati Union, Kalihati, Tangail                                                                                                                                                                                                                                                                                                                      |  |  |
| Total Investment in BDT                                 | : | BDT 5,00,000                                                                                                                                                                                                                                                                                                                                                |  |  |
| Financing                                               | : | : Self BDT 3,00,000 (from existing business) 60%<br>Required Investment BDT 2,00,000 (as equity) 40%                                                                                                                                                                                                                                                        |  |  |
| Present salary/drawings<br>from business<br>(estimates) | : | 7,000 Taka                                                                                                                                                                                                                                                                                                                                                  |  |  |
| Proposed Salary                                         | : | 9,000 Taka                                                                                                                                                                                                                                                                                                                                                  |  |  |
| Implementation                                          | : | <ul> <li>Manufacturer of Window grill, Door, Rack, Window, Collapsible gate etc.</li> <li>Average 30% gain on sales.</li> <li>The business is operating by entrepreneur. Existing four employee.</li> <li>After getting equity fund one employee will be appointed</li> <li>Collects goods from Dhaka.</li> <li>Agreed grace period is 4 months.</li> </ul> |  |  |