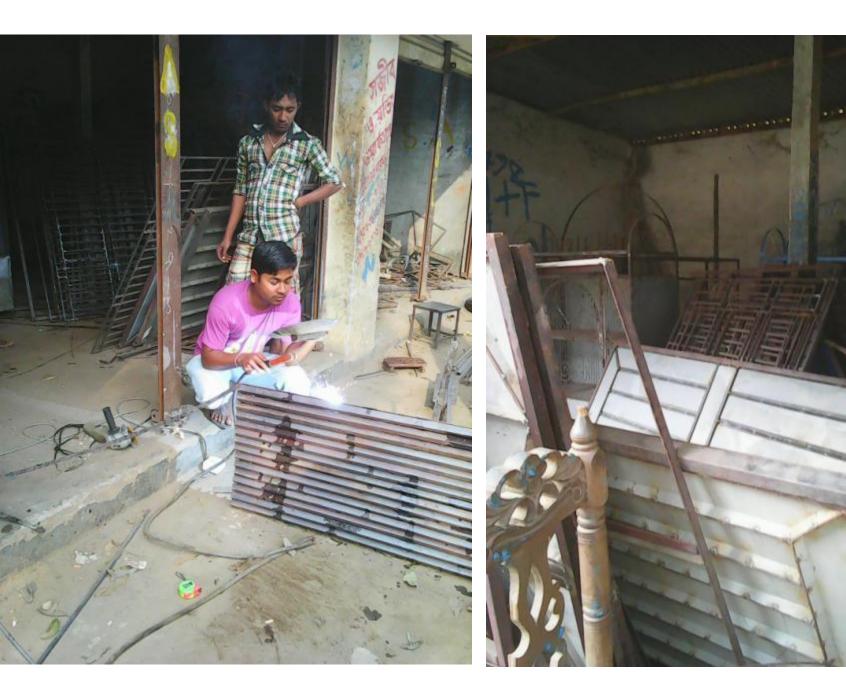

| Proposed Nobin Udyokta Business Info                    |   |                                                                                                                                                                                                                                                                                                                                                             |  |  |
|---------------------------------------------------------|---|-------------------------------------------------------------------------------------------------------------------------------------------------------------------------------------------------------------------------------------------------------------------------------------------------------------------------------------------------------------|--|--|
| Business Name                                           | : | SIAM WIELDING ENGINEERING WORKSHOP                                                                                                                                                                                                                                                                                                                          |  |  |
| Location                                                | : | Near Kalihati Union, Kalihati, Tangail                                                                                                                                                                                                                                                                                                                      |  |  |
| Total Investment in BDT                                 | : | BDT 5,00,000                                                                                                                                                                                                                                                                                                                                                |  |  |
| Financing                                               | : | : Self BDT 3,00,000 (from existing business) 60%<br>Required Investment BDT 2,00,000 (as equity) 40%                                                                                                                                                                                                                                                        |  |  |
| Present salary/drawings<br>from business<br>(estimates) | : | 7,000 Taka                                                                                                                                                                                                                                                                                                                                                  |  |  |
| Proposed Salary                                         | : | 9,000 Taka                                                                                                                                                                                                                                                                                                                                                  |  |  |
| Implementation                                          | : | <ul> <li>Manufacturer of Window grill, Door, Rack, Window, Collapsible gate etc.</li> <li>Average 30% gain on sales.</li> <li>The business is operating by entrepreneur. Existing four employee.</li> <li>After getting equity fund one employee will be appointed</li> <li>Collects goods from Dhaka.</li> <li>Agreed grace period is 4 months.</li> </ul> |  |  |