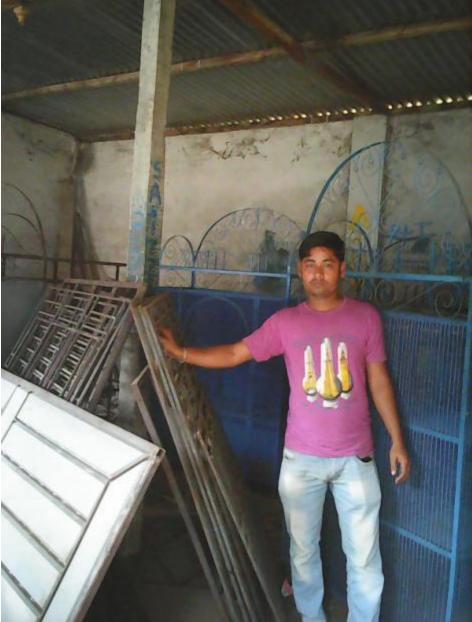

| Proposed Nobin Udyokta Business Info                    |   |                                                                                                                                                                                                                                                                                                                                                             |  |  |
|---------------------------------------------------------|---|-------------------------------------------------------------------------------------------------------------------------------------------------------------------------------------------------------------------------------------------------------------------------------------------------------------------------------------------------------------|--|--|
| Business Name                                           | : | SIAM WIELDING ENGINEERING WORKSHOP                                                                                                                                                                                                                                                                                                                          |  |  |
| Location                                                | : | Near Kalihati Union, Kalihati, Tangail                                                                                                                                                                                                                                                                                                                      |  |  |
| Total Investment in BDT                                 | : | BDT 5,00,000                                                                                                                                                                                                                                                                                                                                                |  |  |
| Financing                                               | : | : Self BDT 3,00,000 (from existing business) 60%<br>Required Investment BDT 2,00,000 (as equity) 40%                                                                                                                                                                                                                                                        |  |  |
| Present salary/drawings<br>from business<br>(estimates) | : | 7,000 Taka                                                                                                                                                                                                                                                                                                                                                  |  |  |
| Proposed Salary                                         | : | 9,000 Taka                                                                                                                                                                                                                                                                                                                                                  |  |  |
| Implementation                                          | : | <ul> <li>Manufacturer of Window grill, Door, Rack, Window, Collapsible gate etc.</li> <li>Average 30% gain on sales.</li> <li>The business is operating by entrepreneur. Existing four employee.</li> <li>After getting equity fund one employee will be appointed</li> <li>Collects goods from Dhaka.</li> <li>Agreed grace period is 4 months.</li> </ul> |  |  |