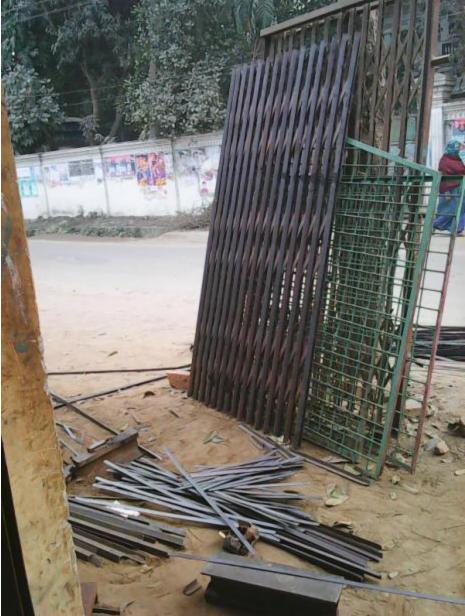

| Proposed Nobin Udyokta Business Info                    |   |                                                                                                                                                                                                                                                                                                                                                             |  |  |
|---------------------------------------------------------|---|-------------------------------------------------------------------------------------------------------------------------------------------------------------------------------------------------------------------------------------------------------------------------------------------------------------------------------------------------------------|--|--|
| Business Name                                           | : | SIAM WIELDING ENGINEERING WORKSHOP                                                                                                                                                                                                                                                                                                                          |  |  |
| Location                                                | : | Near Kalihati Union, Kalihati, Tangail                                                                                                                                                                                                                                                                                                                      |  |  |
| Total Investment in BDT                                 | : | BDT 5,00,000                                                                                                                                                                                                                                                                                                                                                |  |  |
| Financing                                               | : | : Self BDT 3,00,000 (from existing business) 60%<br>Required Investment BDT 2,00,000 (as equity) 40%                                                                                                                                                                                                                                                        |  |  |
| Present salary/drawings<br>from business<br>(estimates) | : | 7,000 Taka                                                                                                                                                                                                                                                                                                                                                  |  |  |
| Proposed Salary                                         | : | 9,000 Taka                                                                                                                                                                                                                                                                                                                                                  |  |  |
| Implementation                                          | : | <ul> <li>Manufacturer of Window grill, Door, Rack, Window, Collapsible gate etc.</li> <li>Average 30% gain on sales.</li> <li>The business is operating by entrepreneur. Existing four employee.</li> <li>After getting equity fund one employee will be appointed</li> <li>Collects goods from Dhaka.</li> <li>Agreed grace period is 4 months.</li> </ul> |  |  |