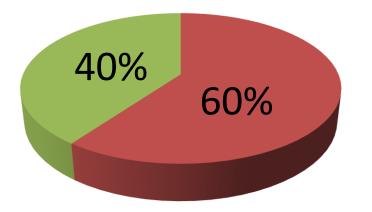

| Proposed Nobin Udyokta Business Info                    |   |                                                                                                                                                                                                                                                                                                                                                             |  |  |
|---------------------------------------------------------|---|-------------------------------------------------------------------------------------------------------------------------------------------------------------------------------------------------------------------------------------------------------------------------------------------------------------------------------------------------------------|--|--|
| Business Name                                           | : | SIAM WIELDING ENGINEERING WORKSHOP                                                                                                                                                                                                                                                                                                                          |  |  |
| Location                                                | : | Near Kalihati Union, Kalihati, Tangail                                                                                                                                                                                                                                                                                                                      |  |  |
| Total Investment in BDT                                 | : | BDT 5,00,000                                                                                                                                                                                                                                                                                                                                                |  |  |
| Financing                                               | : | : Self BDT 3,00,000 (from existing business) 60%<br>Required Investment BDT 2,00,000 (as equity) 40%                                                                                                                                                                                                                                                        |  |  |
| Present salary/drawings<br>from business<br>(estimates) | : | 7,000 Taka                                                                                                                                                                                                                                                                                                                                                  |  |  |
| Proposed Salary                                         | : | 9,000 Taka                                                                                                                                                                                                                                                                                                                                                  |  |  |
| Implementation                                          | : | <ul> <li>Manufacturer of Window grill, Door, Rack, Window, Collapsible gate etc.</li> <li>Average 30% gain on sales.</li> <li>The business is operating by entrepreneur. Existing four employee.</li> <li>After getting equity fund one employee will be appointed</li> <li>Collects goods from Dhaka.</li> <li>Agreed grace period is 4 months.</li> </ul> |  |  |

## **Investment Breakdown**

| Particulars                                                                                   | Existing | Proposed | Proposed Total |
|-----------------------------------------------------------------------------------------------|----------|----------|----------------|
| Window grill, Door, Rack, Window,<br>Collapsible gate etc. (Squire bar, Jed bar,<br>flat bar) | 1,70,000 | 2,00,000 | 2,70,000       |
| Wielding Machine                                                                              | 30,000   | -        | 30,000         |
| Security                                                                                      | 1,00,000 | -        | 1,00,000       |
| Total                                                                                         | 3,00,000 | 2,00,000 | 5,00,000       |