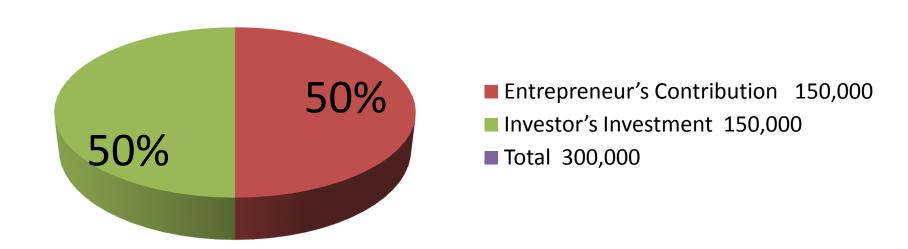

| Proposed Nobin Udyokta Business Info              |   |                                                                                                                                                                                                                                                                                                                                                                                                                                                                                                                                                                                               |  |
|---------------------------------------------------|---|-----------------------------------------------------------------------------------------------------------------------------------------------------------------------------------------------------------------------------------------------------------------------------------------------------------------------------------------------------------------------------------------------------------------------------------------------------------------------------------------------------------------------------------------------------------------------------------------------|--|
| Business Name                                     | : | SAMI TELECOM AND SOUND SYSTEM LIGHTING                                                                                                                                                                                                                                                                                                                                                                                                                                                                                                                                                        |  |
| Location                                          | : | 2 no Kolma, Ashulia, Savar, Dhaka                                                                                                                                                                                                                                                                                                                                                                                                                                                                                                                                                             |  |
| Total Investment in BDT                           | : | BDT 3,00,000                                                                                                                                                                                                                                                                                                                                                                                                                                                                                                                                                                                  |  |
| Financing                                         | : | Self BDT 1,50,000 (from existing business) 50% Required Investment BDT 1,50,000 (as equity) 50%                                                                                                                                                                                                                                                                                                                                                                                                                                                                                               |  |
| Present salary/drawings from business (estimates) | : | 5,000 Taka                                                                                                                                                                                                                                                                                                                                                                                                                                                                                                                                                                                    |  |
| Proposed Salary                                   | : | 6,000 Taka                                                                                                                                                                                                                                                                                                                                                                                                                                                                                                                                                                                    |  |
| Implementation                                    | : | <ul> <li>■The business is planned to be scaled up by investment in existing goods like; Mobile phone charger, Headphone, Battery, Caching etc.</li> <li>■Provide sound system and lighting service.</li> <li>■Average 20% gain on sales.</li> <li>■Average 70% gain on sound system and lighting service.</li> <li>■The business is operating by entrepreneur. Existing no employee.</li> <li>■After getting equity fund one employee will be appointed.</li> <li>■Collects goods from Savar &amp; Dhaka.</li> <li>■The shop is rented.</li> <li>■Agreed grace period is 4 months.</li> </ul> |  |

### **Investment Breakdown**

| Particulars                                               | Existing | Proposed | Proposed Total |
|-----------------------------------------------------------|----------|----------|----------------|
| Mobile phone charger, Headphone,<br>Battery, Caching etc. | 15,000   | 50,000   | 65,000         |
| Sound System and Lighting                                 | 90,000   | 1,00,000 | 1,90,000       |
| Computer                                                  | 15,000   | -        | 15,000         |
| Security                                                  | 30,000   | -        | 30,000         |
| Total                                                     | 1,50,000 | 1,50,000 | 3,00,000       |