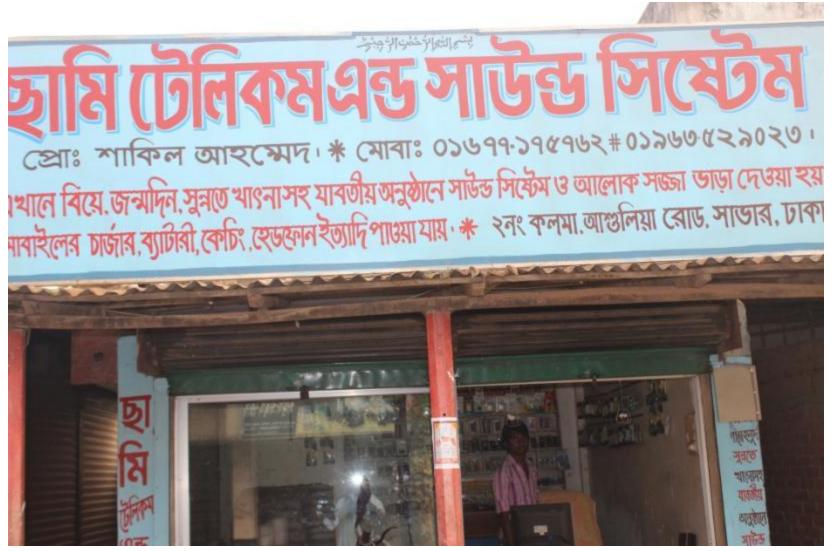

| Proposed Nobin Udyokta Business Info              |   |                                                                                                                                                                                                                                                                                                                                                                                                                                                                                                                                                                                               |  |
|---------------------------------------------------|---|-----------------------------------------------------------------------------------------------------------------------------------------------------------------------------------------------------------------------------------------------------------------------------------------------------------------------------------------------------------------------------------------------------------------------------------------------------------------------------------------------------------------------------------------------------------------------------------------------|--|
| Business Name                                     | : | SAMI TELECOM AND SOUND SYSTEM LIGHTING                                                                                                                                                                                                                                                                                                                                                                                                                                                                                                                                                        |  |
| Location                                          | : | 2 no Kolma, Ashulia, Savar, Dhaka                                                                                                                                                                                                                                                                                                                                                                                                                                                                                                                                                             |  |
| Total Investment in BDT                           | : | BDT 3,00,000                                                                                                                                                                                                                                                                                                                                                                                                                                                                                                                                                                                  |  |
| Financing                                         | : | Self BDT 1,50,000 (from existing business) 50% Required Investment BDT 1,50,000 (as equity) 50%                                                                                                                                                                                                                                                                                                                                                                                                                                                                                               |  |
| Present salary/drawings from business (estimates) | : | 5,000 Taka                                                                                                                                                                                                                                                                                                                                                                                                                                                                                                                                                                                    |  |
| Proposed Salary                                   | : | 6,000 Taka                                                                                                                                                                                                                                                                                                                                                                                                                                                                                                                                                                                    |  |
| Implementation                                    | : | <ul> <li>■The business is planned to be scaled up by investment in existing goods like; Mobile phone charger, Headphone, Battery, Caching etc.</li> <li>■Provide sound system and lighting service.</li> <li>■Average 20% gain on sales.</li> <li>■Average 70% gain on sound system and lighting service.</li> <li>■The business is operating by entrepreneur. Existing no employee.</li> <li>■After getting equity fund one employee will be appointed.</li> <li>■Collects goods from Savar &amp; Dhaka.</li> <li>■The shop is rented.</li> <li>■Agreed grace period is 4 months.</li> </ul> |  |

# Pictures

विकास कार्या विकास क्रिकेट