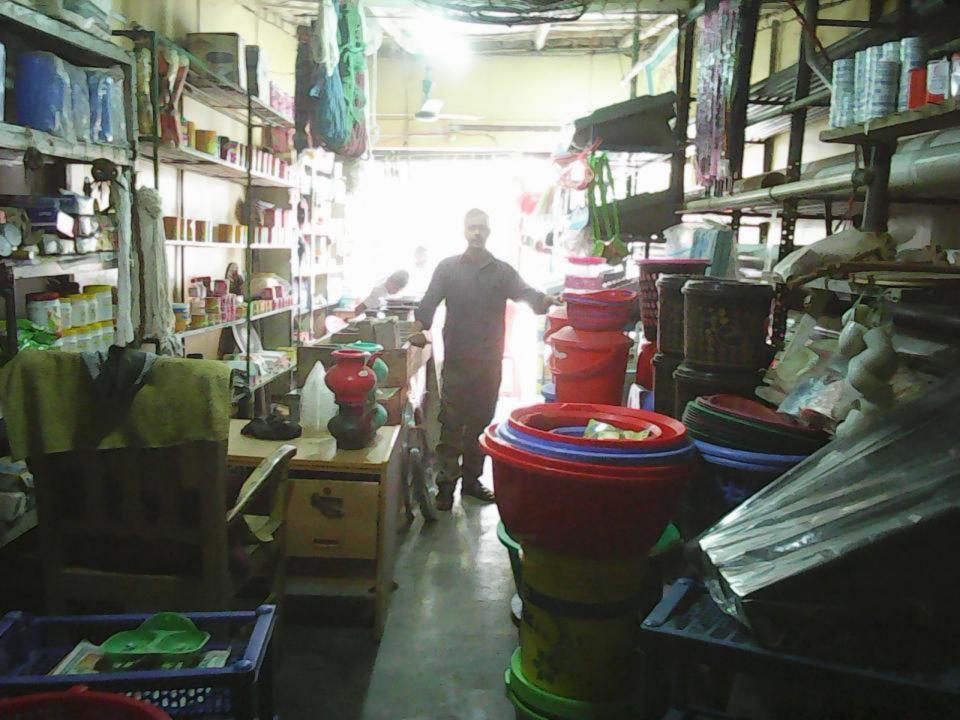

# Pictures

| Proposed Nobin Udyokta Business Info              |    |                                                                                                                                                                                                                                                                                                                                                           |  |  |  |  |
|---------------------------------------------------|----|-----------------------------------------------------------------------------------------------------------------------------------------------------------------------------------------------------------------------------------------------------------------------------------------------------------------------------------------------------------|--|--|--|--|
| Business Name                                     | :  | M S SHAHNAJ TRADERS                                                                                                                                                                                                                                                                                                                                       |  |  |  |  |
| Location                                          | :  | Dobadia, Signboard, Uttarkhan, Dhaka-1230                                                                                                                                                                                                                                                                                                                 |  |  |  |  |
| Total Investment in BDT                           |    | 4,00,000 taka                                                                                                                                                                                                                                                                                                                                             |  |  |  |  |
| Financing                                         | •  | Self BDT 2,00,000 (from existing business) 50% Required Investment BDT 2,00,000 (as equity) 50%                                                                                                                                                                                                                                                           |  |  |  |  |
| Present salary/drawings from business (estimates) | :  | 4,000 Taka                                                                                                                                                                                                                                                                                                                                                |  |  |  |  |
| Proposed Salary                                   | •  | 7,000 Taka                                                                                                                                                                                                                                                                                                                                                |  |  |  |  |
| Implementation                                    | •• | <ul> <li>The business is planned to be scaled up by investment in existing goods like; U PVC pipe, Fittings, Bowl, Umbrella, Lock, Rope, Plastic rope, Harpic, Electric cable, bulb, switch, Pin, Glue, Polythene, Dry pan etc.</li> <li>Average 20% gain on sales.</li> <li>The business is operating by entrepreneur. Existing one employee.</li> </ul> |  |  |  |  |