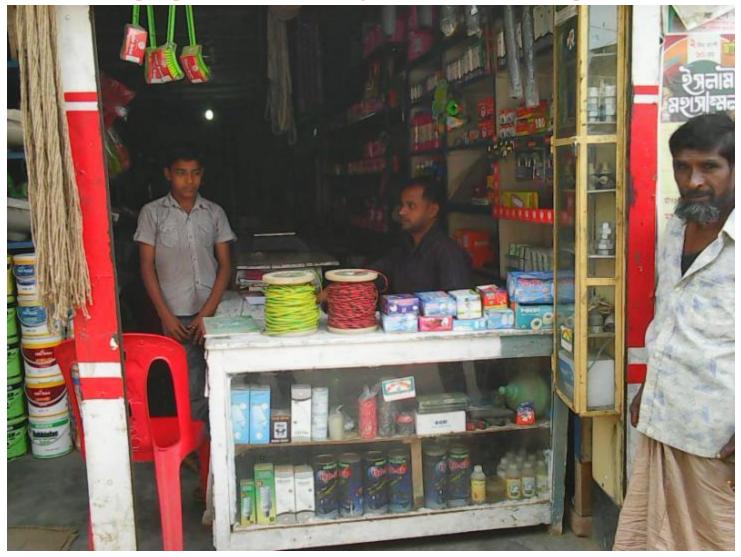

## **M S SHAHNAJ TRADERS**



Project identification and prepared by: Nurul Islam, Uttarkhan Unit, Dhaka Project verified by: Md Mizanur Rahman Patwary

Grameen Shakti Samajik Byabosha Ltd.

| Brief Bio of The Proposed Nobin Udyokta                                                                                                         |       |                                                                                                                                                                                                  |  |  |  |  |
|-------------------------------------------------------------------------------------------------------------------------------------------------|-------|-----------------------------------------------------------------------------------------------------------------------