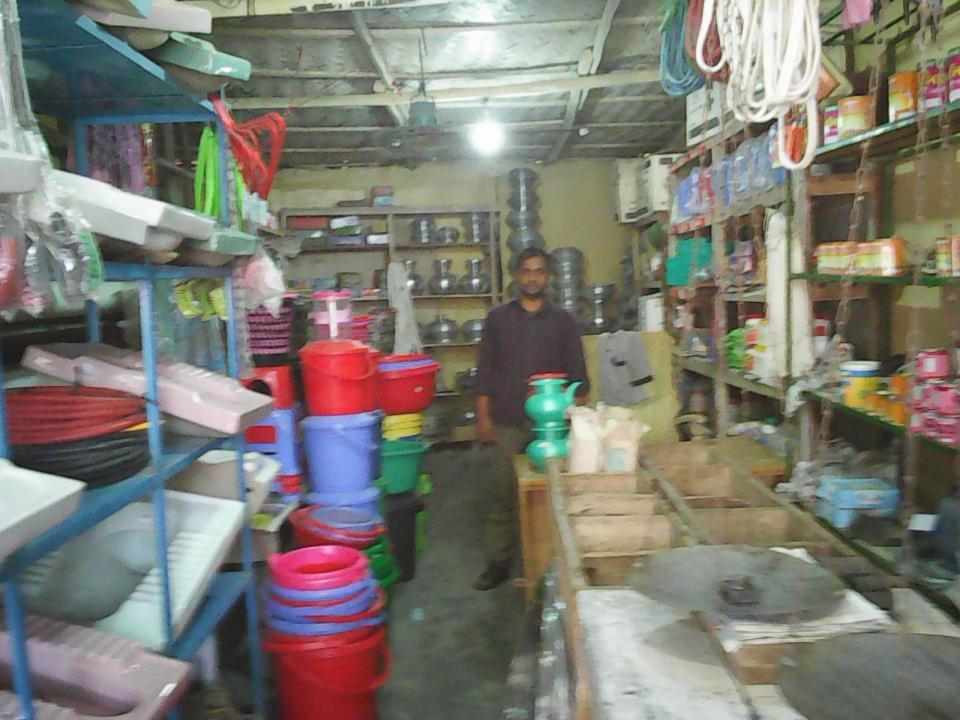

# Pictures

| Proposed Nobin Udyokta Business Info              |    |                                                                                                                                                                                                                                                                                                                                                           |  |  |  |  |
|---------------------------------------------------|----|-----------------------------------------------------------------------------------------------------------------------------------------------------------------------------------------------------------------------------------------------------------------------------------------------------------------------------------------------------------|--|--|--|--|
| Business Name                                     | :  | M S SHAHNAJ TRADERS                                                                                                                                                                                                                                                                                                                                       |  |  |  |  |
| Location                                          | :  | Dobadia, Signboard, Uttarkhan, Dhaka-1230                                                                                                                                                                                                                                                                                                                 |  |  |  |  |
| Total Investment in BDT                           |    | 4,00,000 taka                                                                                                                                                                                                                                                                                                                                             |  |  |  |  |
| Financing                                         | •  | Self BDT 2,00,000 (from existing business) 50% Required Investment BDT 2,00,000 (as equity) 50%                                                                                                                                                                                                                                                           |  |  |  |  |
| Present salary/drawings from business (estimates) | :  | 4,000 Taka                                                                                                                                                                                                                                                                                                                                                |  |  |  |  |
| Proposed Salary                                   | •  | 7,000 Taka                                                                                                                                                                                                                                                                                                                                                |  |  |  |  |
| Implementation                                    | •• | <ul> <li>The business is planned to be scaled up by investment in existing goods like; U PVC pipe, Fittings, Bowl, Umbrella, Lock, Rope, Plastic rope, Harpic, Electric cable, bulb, switch, Pin, Glue, Polythene, Dry pan etc.</li> <li>Average 20% gain on sales.</li> <li>The business is operating by entrepreneur. Existing one employee.</li> </ul> |  |  |  |  |