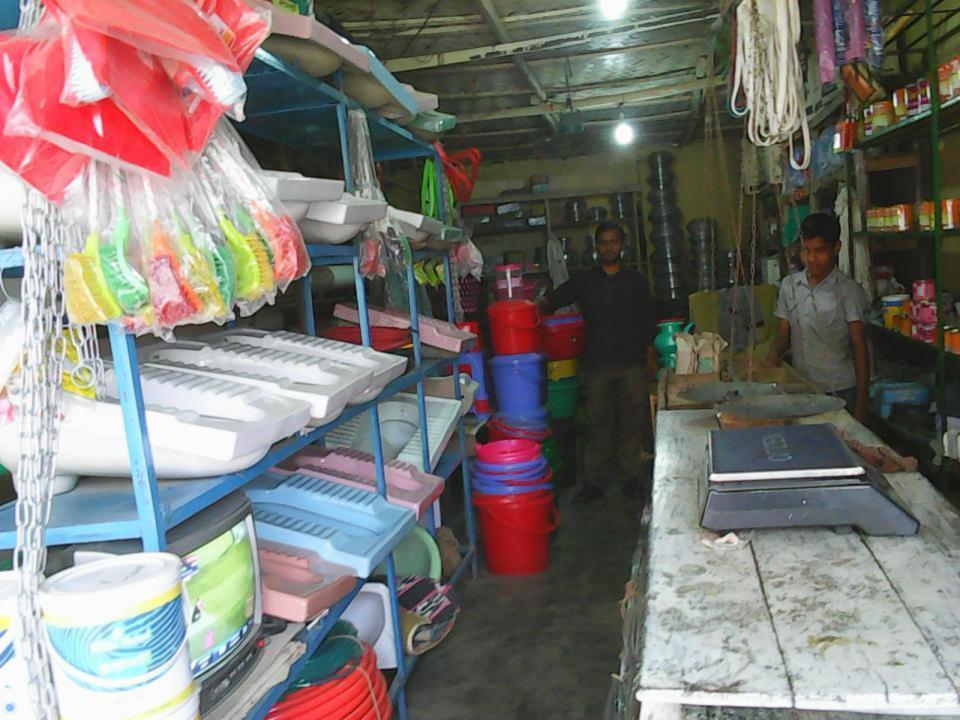

# Pictures

| Proposed Nobin Udyokta Business Info              |    |                                                                                                                                                                                                                                                                                                                                                           |  |  |  |  |
|---------------------------------------------------|----|-----------------------------------------------------------------------------------------------------------------------------------------------------------------------------------------------------------------------------------------------------------------------------------------------------------------------------------------------------------|--|--|--|--|
| Business Name                                     | :  | M S SHAHNAJ TRADERS                                                                                                                                                                                                                                                                                                                                       |  |  |  |  |
| Location                                          | :  | Dobadia, Signboard, Uttarkhan, Dhaka-1230                                                                                                                                                                                                                                                                                                                 |  |  |  |  |
| Total Investment in BDT                           |    | 4,00,000 taka                                                                                                                                                                                                                                                                                                                                             |  |  |  |  |
| Financing                                         | •  | Self BDT 2,00,000 (from existing business) 50% Required Investment BDT 2,00,000 (as equity) 50%                                                                                                                                                                                                                                                           |  |  |  |  |
| Present salary/drawings from business (estimates) | :  | 4,000 Taka                                                                                                                                                                                                                                                                                                                                                |  |  |  |  |
| Proposed Salary                                   | •  | 7,000 Taka                                                                                                                                                                                                                                                                                                                                                |  |  |  |  |
| Implementation                                    | •• | <ul> <li>The business is planned to be scaled up by investment in existing goods like; U PVC pipe, Fittings, Bowl, Umbrella, Lock, Rope, Plastic rope, Harpic, Electric cable, bulb, switch, Pin, Glue, Polythene, Dry pan etc.</li> <li>Average 20% gain on sales.</li> <li>The business is operating by entrepreneur. Existing one employee.</li> </ul> |  |  |  |  |