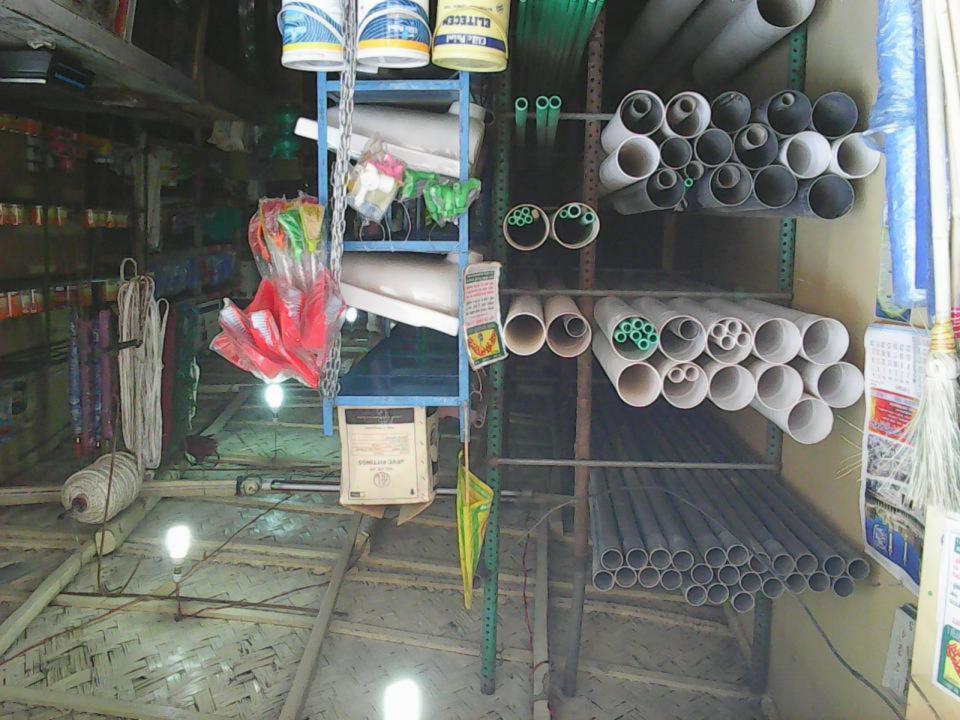

# Pictures

| Proposed Nobin Udyokta Business Info              |    |                                                                                                                                                                                                                                                                                                                                                           |  |  |  |  |
|---------------------------------------------------|----|-----------------------------------------------------------------------------------------------------------------------------------------------------------------------------------------------------------------------------------------------------------------------------------------------------------------------------------------------------------|--|--|--|--|
| Business Name                                     | :  | M S SHAHNAJ TRADERS                                                                                                                                                                                                                                                                                                                                       |  |  |  |  |
| Location                                          | :  | Dobadia, Signboard, Uttarkhan, Dhaka-1230                                                                                                                                                                                                                                                                                                                 |  |  |  |  |
| Total Investment in BDT                           |    | 4,00,000 taka                                                                                                                                                                                                                                                                                                                                             |  |  |  |  |
| Financing                                         | •  | Self BDT 2,00,000 (from existing business) 50% Required Investment BDT 2,00,000 (as equity) 50%                                                                                                                                                                                                                                                           |  |  |  |  |
| Present salary/drawings from business (estimates) | :  | 4,000 Taka                                                                                                                                                                                                                                                                                                                                                |  |  |  |  |
| Proposed Salary                                   | •  | 7,000 Taka                                                                                                                                                                                                                                                                                                                                                |  |  |  |  |
| Implementation                                    | •• | <ul> <li>The business is planned to be scaled up by investment in existing goods like; U PVC pipe, Fittings, Bowl, Umbrella, Lock, Rope, Plastic rope, Harpic, Electric cable, bulb, switch, Pin, Glue, Polythene, Dry pan etc.</li> <li>Average 20% gain on sales.</li> <li>The business is operating by entrepreneur. Existing one employee.</li> </ul> |  |  |  |  |