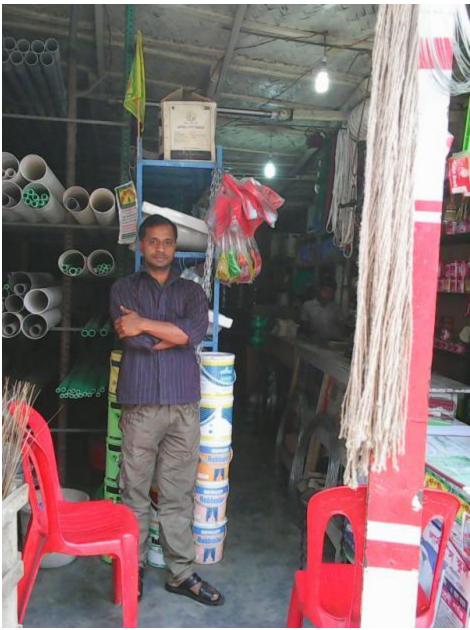

# Pictures

| Proposed Nobin Udyokta Business Info              |    |                                                                                                                                                                                                                                                                                                                                                           |  |  |  |  |
|---------------------------------------------------|----|-----------------------------------------------------------------------------------------------------------------------------------------------------------------------------------------------------------------------------------------------------------------------------------------------------------------------------------------------------------|--|--|--|--|
| Business Name                                     | :  | M S SHAHNAJ TRADERS                                                                                                                                                                                                                                                                                                                                       |  |  |  |  |
| Location                                          | :  | Dobadia, Signboard, Uttarkhan, Dhaka-1230                                                                                                                                                                                                                                                                                                                 |  |  |  |  |
| Total Investment in BDT                           |    | 4,00,000 taka                                                                                                                                                                                                                                                                                                                                             |  |  |  |  |
| Financing                                         | •  | Self BDT 2,00,000 (from existing business) 50% Required Investment BDT 2,00,000 (as equity) 50%                                                                                                                                                                                                                                                           |  |  |  |  |
| Present salary/drawings from business (estimates) | :  | 4,000 Taka                                                                                                                                                                                                                                                                                                                                                |  |  |  |  |
| Proposed Salary                                   | •  | 7,000 Taka                                                                                                                                                                                                                                                                                                                                                |  |  |  |  |
| Implementation                                    | •• | <ul> <li>The business is planned to be scaled up by investment in existing goods like; U PVC pipe, Fittings, Bowl, Umbrella, Lock, Rope, Plastic rope, Harpic, Electric cable, bulb, switch, Pin, Glue, Polythene, Dry pan etc.</li> <li>Average 20% gain on sales.</li> <li>The business is operating by entrepreneur. Existing one employee.</li> </ul> |  |  |  |  |