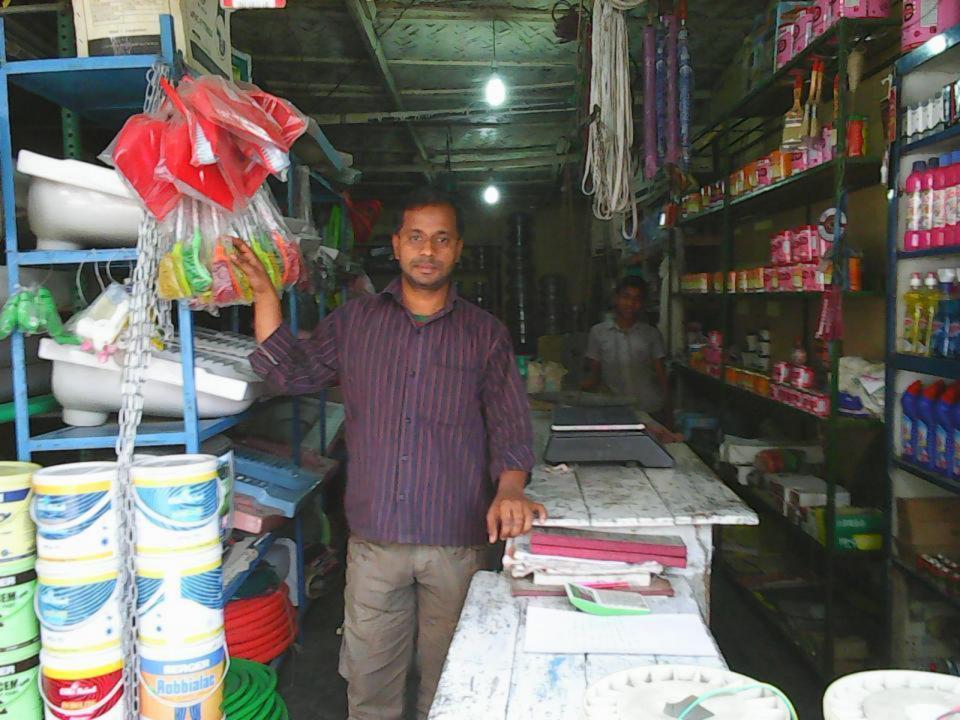

# Pictures

| Proposed Nobin Udyokta Business Info              |    |                                                                                                                                                                                                                                                                                                                                                           |  |  |  |  |
|---------------------------------------------------|----|-----------------------------------------------------------------------------------------------------------------------------------------------------------------------------------------------------------------------------------------------------------------------------------------------------------------------------------------------------------|--|--|--|--|
| Business Name                                     | :  | M S SHAHNAJ TRADERS                                                                                                                                                                                                                                                                                                                                       |  |  |  |  |
| Location                                          | :  | Dobadia, Signboard, Uttarkhan, Dhaka-1230                                                                                                                                                                                                                                                                                                                 |  |  |  |  |
| Total Investment in BDT                           |    | 4,00,000 taka                                                                                                                                                                                                                                                                                                                                             |  |  |  |  |
| Financing                                         | •  | Self BDT 2,00,000 (from existing business) 50% Required Investment BDT 2,00,000 (as equity) 50%                                                                                                                                                                                                                                                           |  |  |  |  |
| Present salary/drawings from business (estimates) | :  | 4,000 Taka                                                                                                                                                                                                                                                                                                                                                |  |  |  |  |
| Proposed Salary                                   | •  | 7,000 Taka                                                                                                                                                                                                                                                                                                                                                |  |  |  |  |
| Implementation                                    | •• | <ul> <li>The business is planned to be scaled up by investment in existing goods like; U PVC pipe, Fittings, Bowl, Umbrella, Lock, Rope, Plastic rope, Harpic, Electric cable, bulb, switch, Pin, Glue, Polythene, Dry pan etc.</li> <li>Average 20% gain on sales.</li> <li>The business is operating by entrepreneur. Existing one employee.</li> </ul> |  |  |  |  |