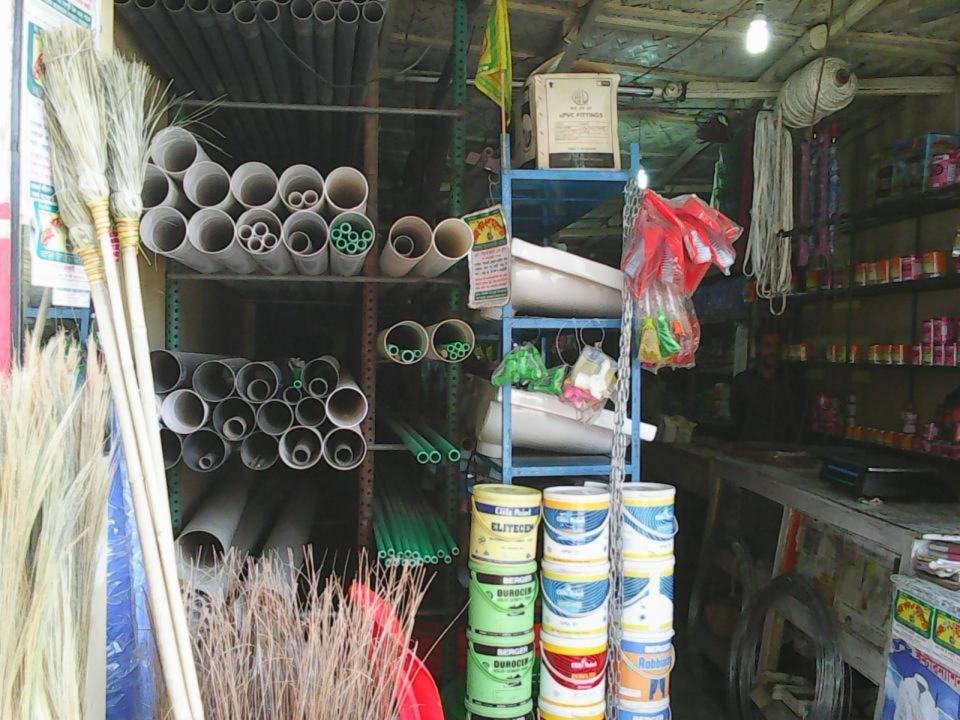

# Pictures

| Proposed Nobin Udyokta Business Info              |    |                                                                                                                                                                                                                                                                                                                                                           |  |  |  |  |
|---------------------------------------------------|----|-----------------------------------------------------------------------------------------------------------------------------------------------------------------------------------------------------------------------------------------------------------------------------------------------------------------------------------------------------------|--|--|--|--|
| Business Name                                     | :  | M S SHAHNAJ TRADERS                                                                                                                                                                                                                                                                                                                                       |  |  |  |  |
| Location                                          | :  | Dobadia, Signboard, Uttarkhan, Dhaka-1230                                                                                                                                                                                                                                                                                                                 |  |  |  |  |
| Total Investment in BDT                           |    | 4,00,000 taka                                                                                                                                                                                                                                                                                                                                             |  |  |  |  |
| Financing                                         | •  | Self BDT 2,00,000 (from existing business) 50% Required Investment BDT 2,00,000 (as equity) 50%                                                                                                                                                                                                                                                           |  |  |  |  |
| Present salary/drawings from business (estimates) | :  | 4,000 Taka                                                                                                                                                                                                                                                                                                                                                |  |  |  |  |
| Proposed Salary                                   | •  | 7,000 Taka                                                                                                                                                                                                                                                                                                                                                |  |  |  |  |
| Implementation                                    | •• | <ul> <li>The business is planned to be scaled up by investment in existing goods like; U PVC pipe, Fittings, Bowl, Umbrella, Lock, Rope, Plastic rope, Harpic, Electric cable, bulb, switch, Pin, Glue, Polythene, Dry pan etc.</li> <li>Average 20% gain on sales.</li> <li>The business is operating by entrepreneur. Existing one employee.</li> </ul> |  |  |  |  |