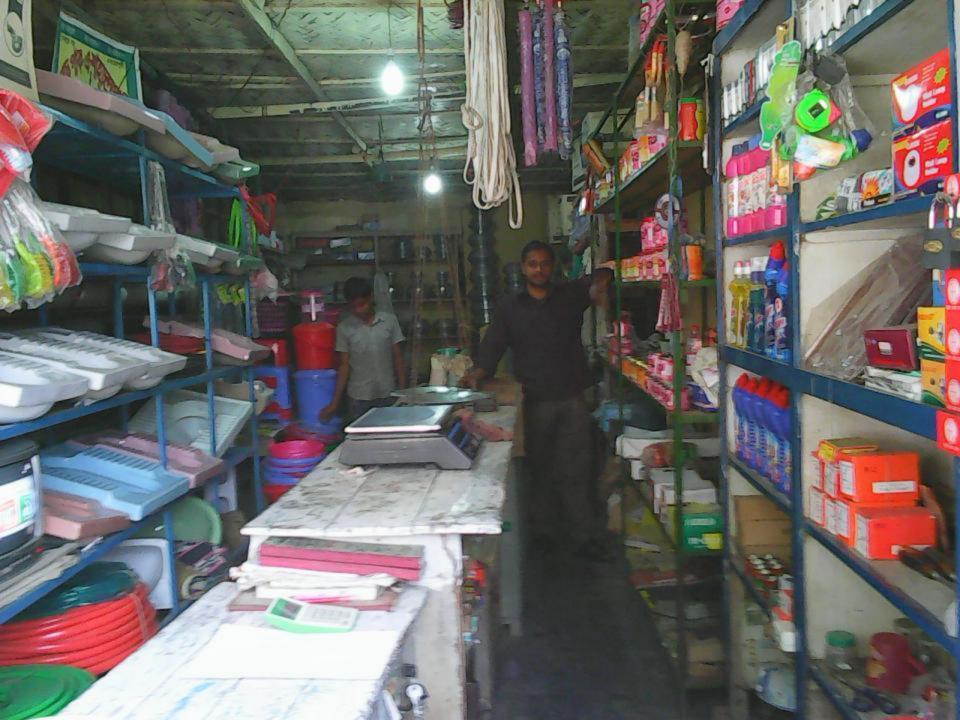

# Pictures

| Proposed Nobin Udyokta Business Info              |    |                                                                                                                                                                                                                                                                                                                                                           |  |  |  |  |
|---------------------------------------------------|----|-----------------------------------------------------------------------------------------------------------------------------------------------------------------------------------------------------------------------------------------------------------------------------------------------------------------------------------------------------------|--|--|--|--|
| Business Name                                     | :  | M S SHAHNAJ TRADERS                                                                                                                                                                                                                                                                                                                                       |  |  |  |  |
| Location                                          | :  | Dobadia, Signboard, Uttarkhan, Dhaka-1230                                                                                                                                                                                                                                                                                                                 |  |  |  |  |
| Total Investment in BDT                           |    | 4,00,000 taka                                                                                                                                                                                                                                                                                                                                             |  |  |  |  |
| Financing                                         | •  | Self BDT 2,00,000 (from existing business) 50% Required Investment BDT 2,00,000 (as equity) 50%                                                                                                                                                                                                                                                           |  |  |  |  |
| Present salary/drawings from business (estimates) | :  | 4,000 Taka                                                                                                                                                                                                                                                                                                                                                |  |  |  |  |
| Proposed Salary                                   | •  | 7,000 Taka                                                                                                                                                                                                                                                                                                                                                |  |  |  |  |
| Implementation                                    | •• | <ul> <li>The business is planned to be scaled up by investment in existing goods like; U PVC pipe, Fittings, Bowl, Umbrella, Lock, Rope, Plastic rope, Harpic, Electric cable, bulb, switch, Pin, Glue, Polythene, Dry pan etc.</li> <li>Average 20% gain on sales.</li> <li>The business is operating by entrepreneur. Existing one employee.</li> </ul> |  |  |  |  |