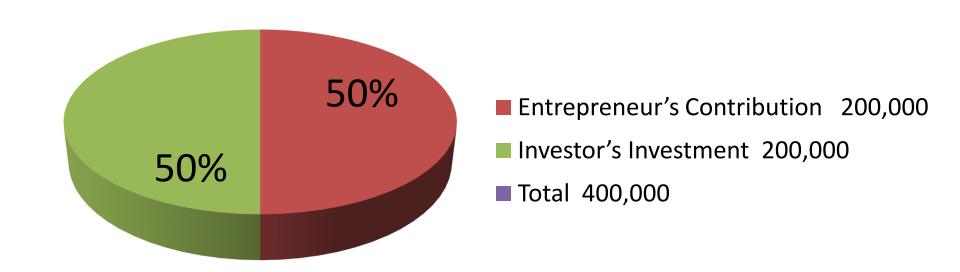

| Proposed Nobin Udyokta Business Info              |    |                                                                                                                                                                                                                                                                                                                                                           |  |  |  |  |
|---------------------------------------------------|----|-----------------------------------------------------------------------------------------------------------------------------------------------------------------------------------------------------------------------------------------------------------------------------------------------------------------------------------------------------------|--|--|--|--|
| Business Name                                     | :  | M S SHAHNAJ TRADERS                                                                                                                                                                                                                                                                                                                                       |  |  |  |  |
| Location                                          | :  | Dobadia, Signboard, Uttarkhan, Dhaka-1230                                                                                                                                                                                                                                                                                                                 |  |  |  |  |
| Total Investment in BDT                           |    | 4,00,000 taka                                                                                                                                                                                                                                                                                                                                             |  |  |  |  |
| Financing                                         | •  | Self BDT 2,00,000 (from existing business) 50% Required Investment BDT 2,00,000 (as equity) 50%                                                                                                                                                                                                                                                           |  |  |  |  |
| Present salary/drawings from business (estimates) | :  | 4,000 Taka                                                                                                                                                                                                                                                                                                                                                |  |  |  |  |
| Proposed Salary                                   | •  | 7,000 Taka                                                                                                                                                                                                                                                                                                                                                |  |  |  |  |
| Implementation                                    | •• | <ul> <li>The business is planned to be scaled up by investment in existing goods like; U PVC pipe, Fittings, Bowl, Umbrella, Lock, Rope, Plastic rope, Harpic, Electric cable, bulb, switch, Pin, Glue, Polythene, Dry pan etc.</li> <li>Average 20% gain on sales.</li> <li>The business is operating by entrepreneur. Existing one employee.</li> </ul> |  |  |  |  |