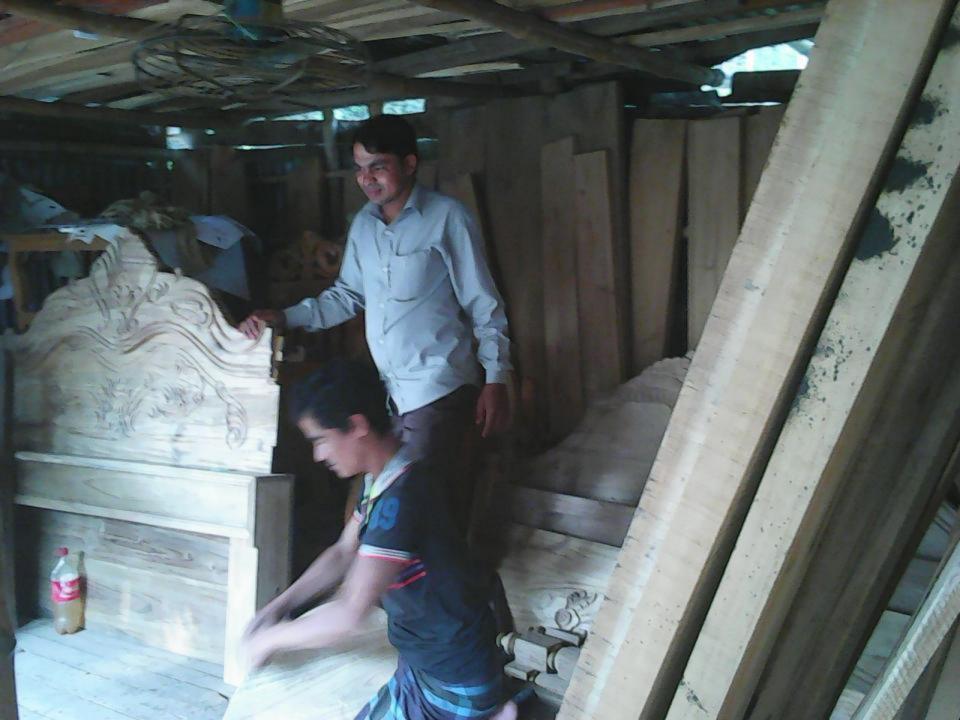

# Pictures

গণপ্রজাতন্ত্রী বাংলাদেশ সরকার Government of the People's Republic of Bangladosh

NATIONAL ID CARD / জাতীয় পরিচয় পর

নাম: মোঃ বোরহান ইমিন

Name: MD. BORHAN UDDIN

পিতা: মে: মজিবর রহমান মাডা: সালেয়া বেশম