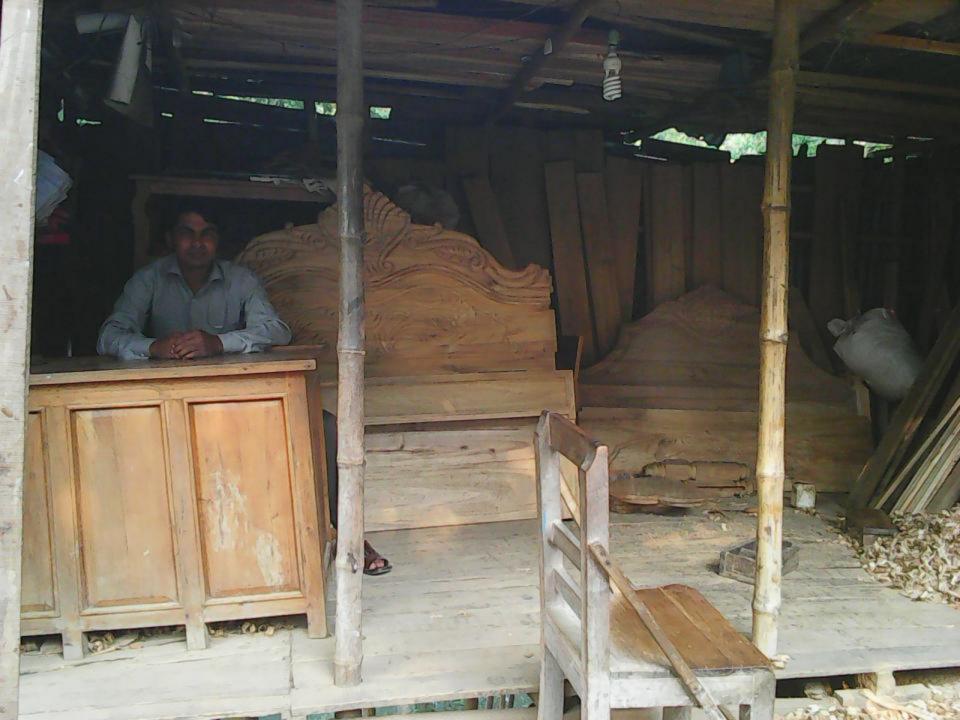

| Proposed Nobin Udyokta Business Info              |   |                                                                                                                                                                                                                                                                                                                                                                                                                                              |  |
|---------------------------------------------------|---|----------------------------------------------------------------------------------------------------------------------------------------------------------------------------------------------------------------------------------------------------------------------------------------------------------------------------------------------------------------------------------------------------------------------------------------------|--|
| Business Name                                     | : | BORHAN FURNITURE MART                                                                                                                                                                                                                                                                                                                                                                                                                        |  |
| Location                                          | : | At entrepreneur own place, Jharka bazar, Joynabari,<br>Ghatail, Tangail                                                                                                                                                                                                                                                                                                                                                                      |  |
| Total Investment in BDT                           | : | 2,00,000 taka                                                                                                                                                                                                                                                                                                                                                                                                                                |  |
| Financing                                         | : | Self BDT 1,00,000 (from existing business) 50% Required Investment BDT 1,00,000 (as equity) 50%                                                                                                                                                                                                                                                                                                                                              |  |
| Present salary/drawings from business (estimates) | : | 7,000 Taka                                                                                                                                                                                                                                                                                                                                                                                                                                   |  |
| Proposed Salary                                   | : | 8,000 Taka                                                                                                                                                                                                                                                                                                                                                                                                                                   |  |
| Implementation                                    | : | <ul> <li>Manufacturer of Wood furniture like; Bedstead, Almirah, Showcase, Sofa, Dining Table, Dressing Table, Chair, Table, Wear drop etc.</li> <li>Average 35% gain on sales.</li> <li>The business is operating by entrepreneur. Existing two artisans.</li> <li>After getting equity fund one artisans will be appointed.</li> <li>Collects wood from Modhupur Sagardhegi, Ghatail.</li> <li>Agreed grace period is 4 months.</li> </ul> |  |