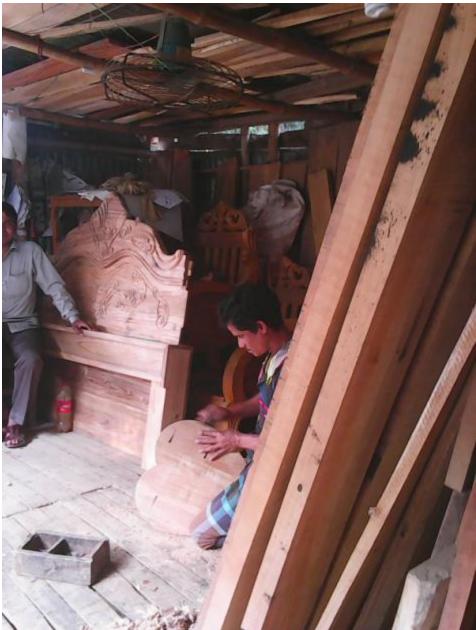

# Pictures

গণপ্রজাতন্ত্রী বাংলাদেশ সরকার Government of the People's Republic of Bangladosh

NATIONAL ID CARD / জাতীয় পরিচয় পর

নাম: মোঃ বোরহান ইমিন

Name: MD. BORHAN UDDIN

পিতা: মে: মজিবর রহমান মাডা: সালেয়া বেশম