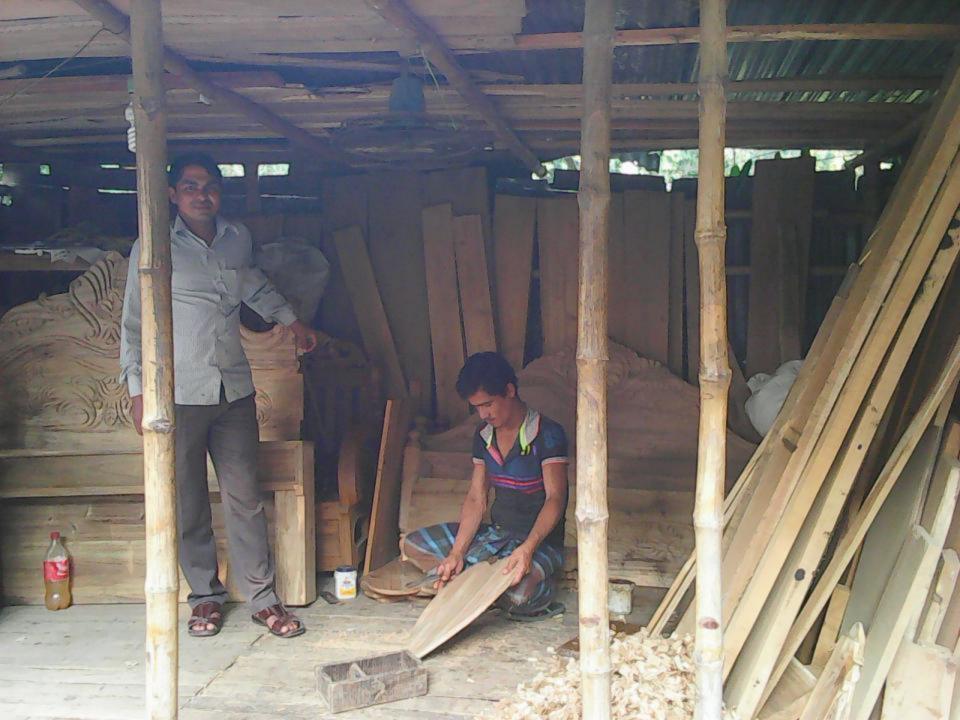

# Pictures

গণপ্রজাতন্ত্রী বাংলাদেশ সরকার Government of the People's Republic of Bangladosh

NATIONAL ID CARD / জাতীয় পরিচয় পর

নাম: মোঃ বোরহান ইমিন

Name: MD. BORHAN UDDIN

পিতা: মে: মজিবর রহমান মাডা: সালেয়া বেশম