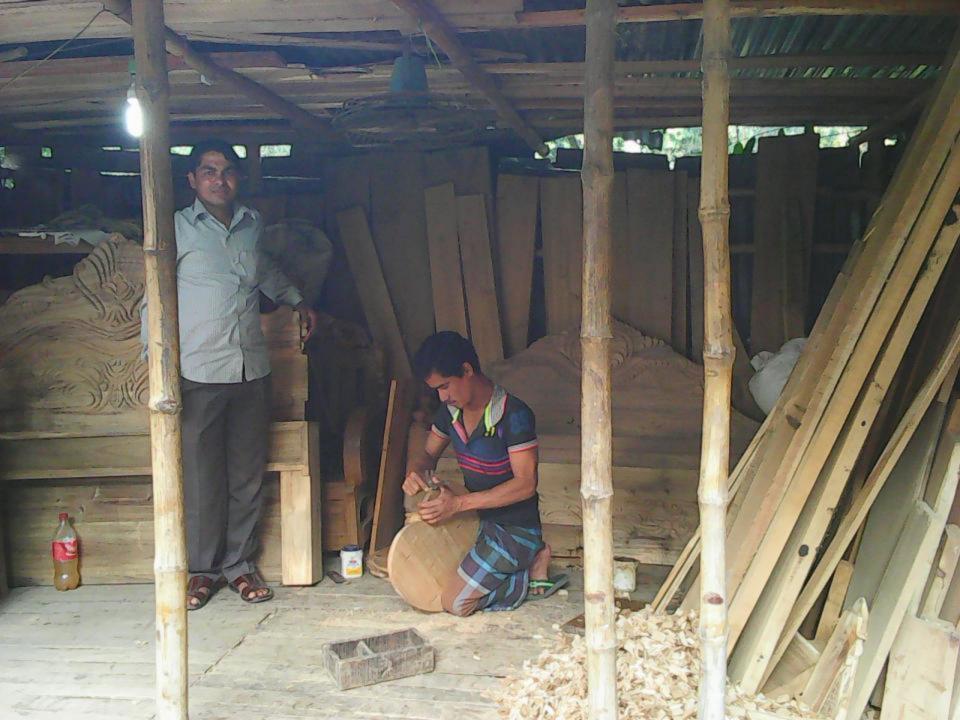

# Pictures

গণপ্রজাতন্ত্রী বাংলাদেশ সরকার Government of the People's Republic of Bangladosh

NATIONAL ID CARD / জাতীয় পরিচয় পর

নাম: মোঃ বোরহান ইমিন

Name: MD. BORHAN UDDIN

পিতা: মে: মজিবর রহমান মাডা: সালেয়া বেশম