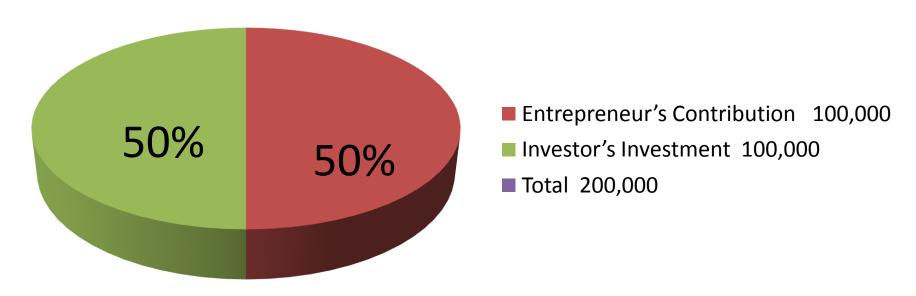

| Proposed Nobin Udyokta Business Info              |   |                                                                                                                                                                                                                                                                                                                                                                                                                                              |  |
|---------------------------------------------------|---|----------------------------------------------------------------------------------------------------------------------------------------------------------------------------------------------------------------------------------------------------------------------------------------------------------------------------------------------------------------------------------------------------------------------------------------------|--|
| Business Name                                     | : | BORHAN FURNITURE MART                                                                                                                                                                                                                                                                                                                                                                                                                        |  |
| Location                                          | : | At entrepreneur own place, Jharka bazar, Joynabari,<br>Ghatail, Tangail                                                                                                                                                                                                                                                                                                                                                                      |  |
| Total Investment in BDT                           | : | 2,00,000 taka                                                                                                                                                                                                                                                                                                                                                                                                                                |  |
| Financing                                         | : | Self BDT 1,00,000 (from existing business) 50% Required Investment BDT 1,00,000 (as equity) 50%                                                                                                                                                                                                                                                                                                                                              |  |
| Present salary/drawings from business (estimates) | : | 7,000 Taka                                                                                                                                                                                                                                                                                                                                                                                                                                   |  |
| Proposed Salary                                   | : | 8,000 Taka                                                                                                                                                                                                                                                                                                                                                                                                                                   |  |
| Implementation                                    | : | <ul> <li>Manufacturer of Wood furniture like; Bedstead, Almirah, Showcase, Sofa, Dining Table, Dressing Table, Chair, Table, Wear drop etc.</li> <li>Average 35% gain on sales.</li> <li>The business is operating by entrepreneur. Existing two artisans.</li> <li>After getting equity fund one artisans will be appointed.</li> <li>Collects wood from Modhupur Sagardhegi, Ghatail.</li> <li>Agreed grace period is 4 months.</li> </ul> |  |