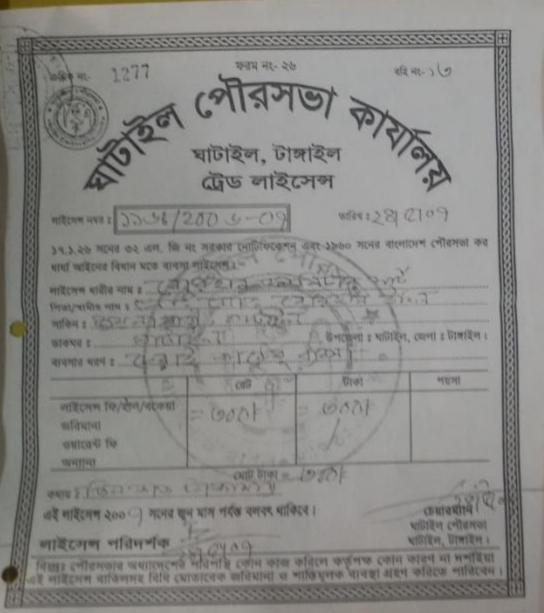

| Proposed Nobin Udyokta Business Info              |   |                                                                                                                                                                                                                                                                                                                                                                                                                                              |  |
|---------------------------------------------------|---|----------------------------------------------------------------------------------------------------------------------------------------------------------------------------------------------------------------------------------------------------------------------------------------------------------------------------------------------------------------------------------------------------------------------------------------------|--|
| Business Name                                     | : | BORHAN FURNITURE MART                                                                                                                                                                                                                                                                                                                                                                                                                        |  |
| Location                                          | : | At entrepreneur own place, Jharka bazar, Joynabari,<br>Ghatail, Tangail                                                                                                                                                                                                                                                                                                                                                                      |  |
| Total Investment in BDT                           | : | 2,00,000 taka                                                                                                                                                                                                                                                                                                                                                                                                                                |  |
| Financing                                         | : | Self BDT 1,00,000 (from existing business) 50% Required Investment BDT 1,00,000 (as equity) 50%                                                                                                                                                                                                                                                                                                                                              |  |
| Present salary/drawings from business (estimates) | : | 7,000 Taka                                                                                                                                                                                                                                                                                                                                                                                                                                   |  |
| Proposed Salary                                   | : | 8,000 Taka                                                                                                                                                                                                                                                                                                                                                                                                                                   |  |
| Implementation                                    | : | <ul> <li>Manufacturer of Wood furniture like; Bedstead, Almirah, Showcase, Sofa, Dining Table, Dressing Table, Chair, Table, Wear drop etc.</li> <li>Average 35% gain on sales.</li> <li>The business is operating by entrepreneur. Existing two artisans.</li> <li>After getting equity fund one artisans will be appointed.</li> <li>Collects wood from Modhupur Sagardhegi, Ghatail.</li> <li>Agreed grace period is 4 months.</li> </ul> |  |