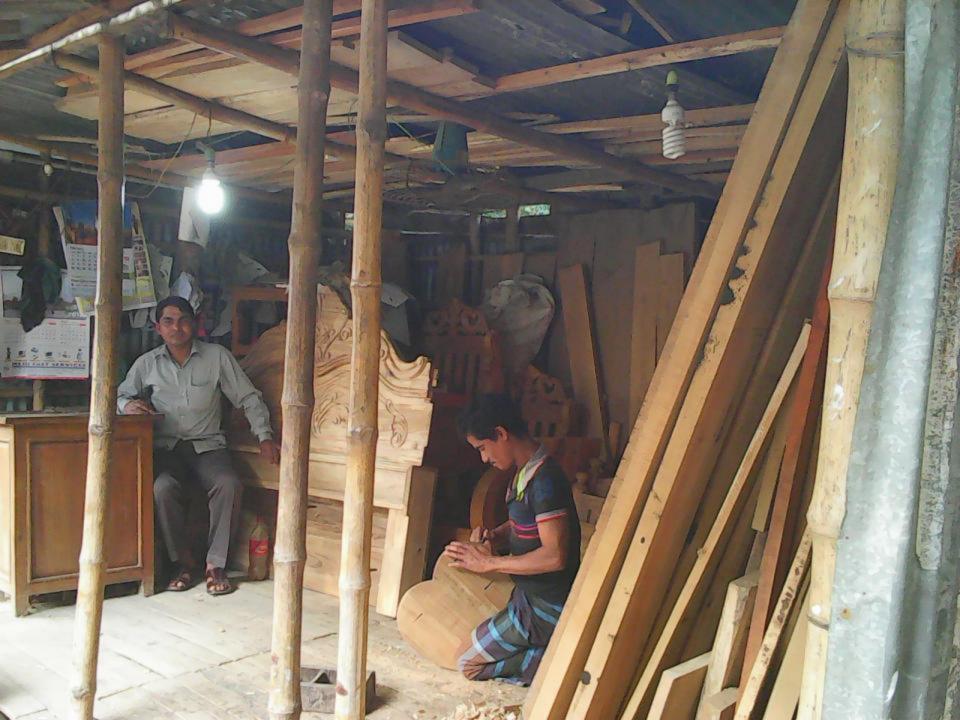

# Pictures

গণপ্রজাতন্ত্রী বাংলাদেশ সরকার Government of the People's Republic of Bangladosh

NATIONAL ID CARD / জাতীয় পরিচয় পর

নাম: মোঃ বোরহান ইমিন

Name: MD. BORHAN UDDIN

পিতা: মে: মজিবর রহমান মাডা: সালেয়া বেশম