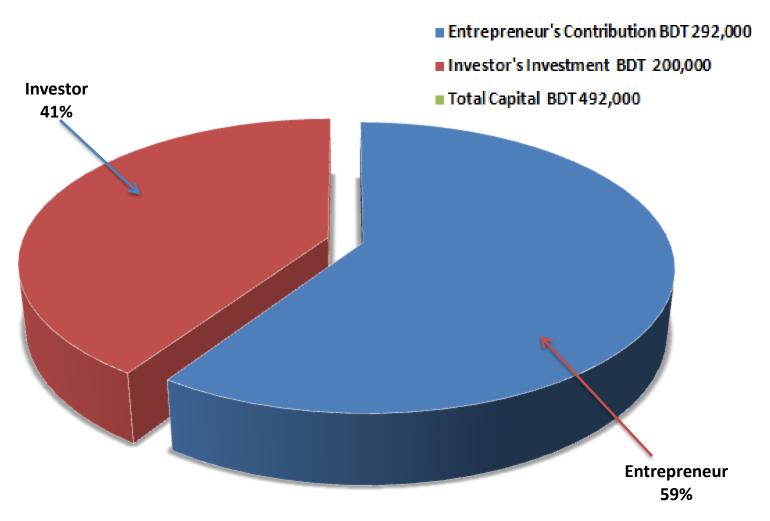

### PRESENT & PROPOSED INVESTMENT BREAKDOWN

| Particulars                                               | Existing<br>Business (BDT) | Proposed<br>(BDT) | Total (BDT) |
|-----------------------------------------------------------|----------------------------|-------------------|-------------|
| Investment in Insecticide -Syngenta                       | 140,000                    | -                 | 140,000     |
| Investment in Insecticide & Fertilizer- Others            | 60,000                     | -                 | 60,000      |
| Investment in Seeds (Paddy, Corn etc.)                    | -                          | 100,000           | 100,000     |
| Investment in Fertilizer (Urea, Potassium, Zipsham, etc.) | -                          | 100,000           | 100,000     |
| Decoration                                                | 40,000                     | -                 | 40,000      |
| Advance for shop                                          | 52,000                     | -                 | 52,000      |
| Total Capital                                             | 292,000                    | 200,000           | 492,000     |