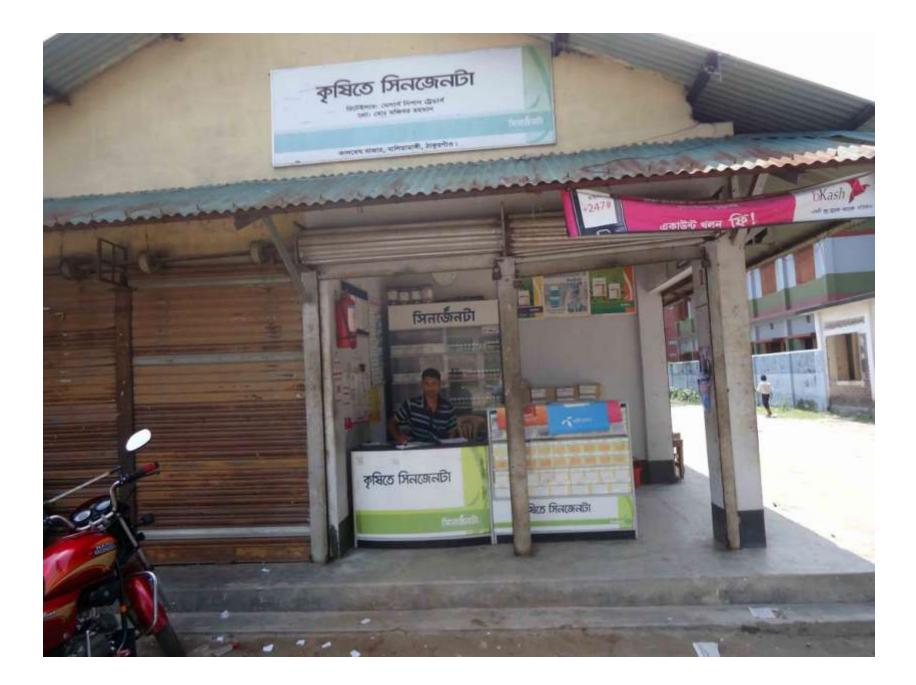

#### **PROPOSED NOBIN UDYOKTA BUSINESS INFO**

| Business Name                                                | -  | M/S. Nissan Traders                                                                      |  |
|--------------------------------------------------------------|----|------------------------------------------------------------------------------------------|--|
| Address/ Location                                            | -  | Kalomegh bazaar, Baliadangi, Thakurgoan                                                  |  |
| Total Investment in BDT                                      |    | Tk. 492,000                                                                              |  |
| Financing                                                    | •• | Self Tk. 292,000 (from existing business)<br>Required Investment Tk. 200,000 (as equity) |  |
| Present salary/drawings from business (estimates)            | :  | Taka 5,000                                                                               |  |
| Proposed Salary                                              | -  | Taka 7,000                                                                               |  |
| Proposed Business<br>Implementation Plan                     |    |                                                                                          |  |
| (i) % of present gross profit margin                         | :  | On an average 11%                                                                        |  |
| (ii) Estimated % of proposed gross profit margin             | :  | On an average 13%                                                                        |  |
| (iii) In future risk mgt. plan<br>(from fire, disaster etc.) | :  |                                                                                          |  |