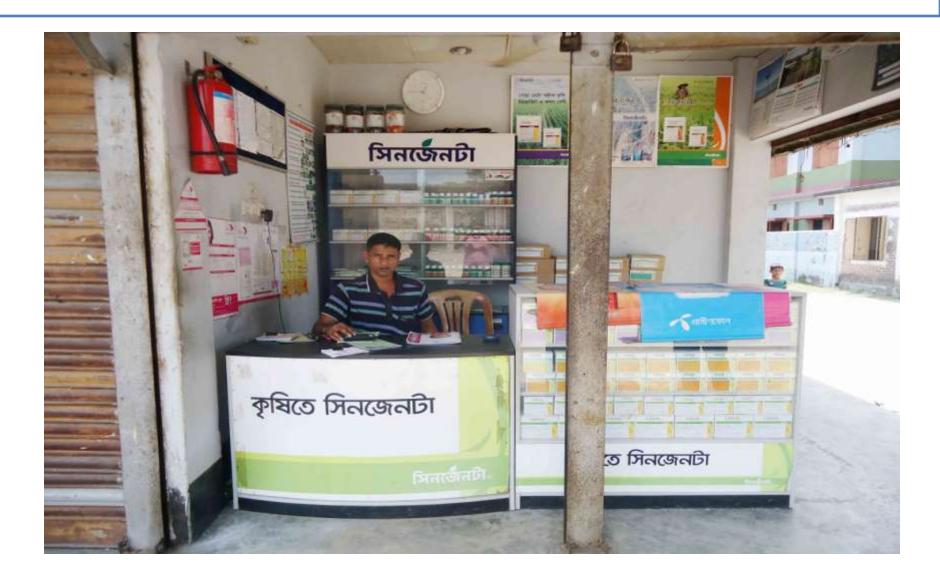

#### **PROPOSED NOBIN UDYOKTA BUSINESS INFO**

| Business Name                                                | -  | M/S. Nissan Traders                                                                      |  |
|--------------------------------------------------------------|----|------------------------------------------------------------------------------------------|--|
| Address/ Location                                            | -  | Kalomegh bazaar, Baliadangi, Thakurgoan                                                  |  |
| Total Investment in BDT                                      |    | Tk. 492,000                                                                              |  |
| Financing                                                    | •• | Self Tk. 292,000 (from existing business)<br>Required Investment Tk. 200,000 (as equity) |  |
| Present salary/drawings from business (estimates)            | :  | Taka 5,000                                                                               |  |
| Proposed Salary                                              | -  | Taka 7,000                                                                               |  |
| Proposed Business<br>Implementation Plan                     |    |                                                                                          |  |
| (i) % of present gross profit margin                         | :  | On an average 11%                                                                        |  |
| (ii) Estimated % of proposed gross profit margin             | :  | On an average 13%                                                                        |  |
| (iii) In future risk mgt. plan<br>(from fire, disaster etc.) | :  |                                                                                          |  |