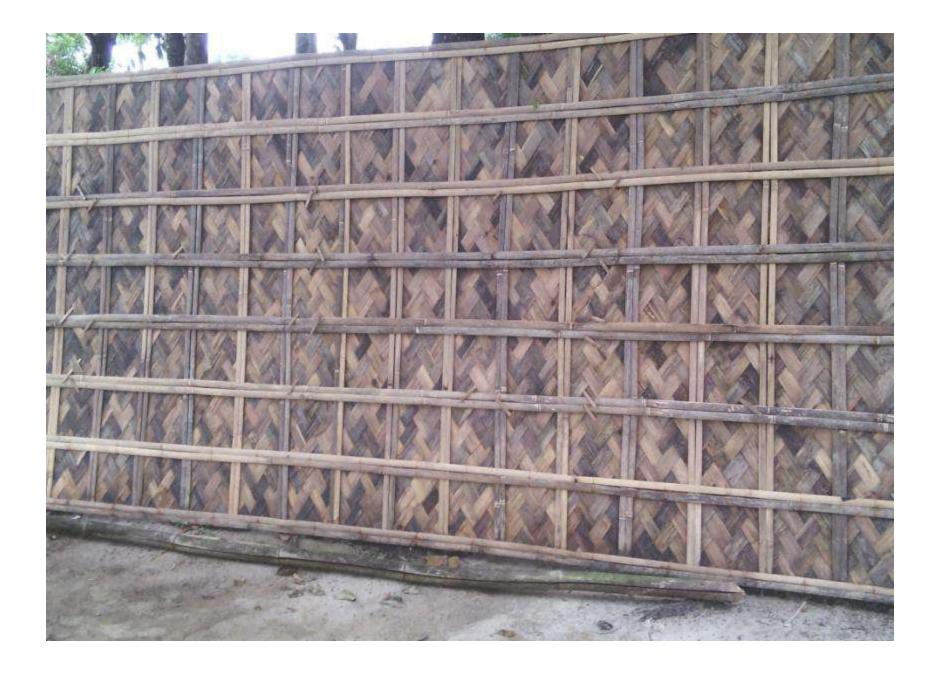

#### BRIEF BIO OF THE PROPOSED NOBIN UDYOKTA (CONT...)

| Present Occupation                         | - | Bamboo Fence Business                                |
|--------------------------------------------|---|------------------------------------------------------|
| Business Experiences                       | : | 5 Years                                              |
| Trade License No                           | : | 213                                                  |
| Other Own/Family<br>Sources of Income      | : | Father (Agriculture, also assist NU in his Business) |
| Other Own/Family<br>Sources of Liabilities | : | N/A                                                  |
| NU Contact Info                            |   | 01743521355                                          |
| NU Project<br>Source/Reference             | : | GT Singair Unit Office, Manikgonj.                   |

## **Present Investment Breakdown**

| Particulars                            | No. of Item | Price per Unit (BDT) | Total Price (BDT) |  |
|----------------------------------------|-------------|----------------------|-------------------|--|
| Investment in different<br>categories: |             |                      |                   |  |
| (i) Different kinds of stock item      |             |                      |                   |  |
| Moli bamboo                            | 1,000pcs    | 150                  | 1,50,000          |  |
| Bamboo Fence                           | 20pcs       | 50                   | 1,000             |  |
| Ceiling Fence                          | 100 yard    | 200                  | 40,000            |  |
| Paddy Holder                           | 5 pcs       | 1000                 | 5,000             |  |
| Bakla bamboo                           | 500p        | 70                   | 35,000            |  |
| Total Capital                          |             |                      | 2,31,000          |  |