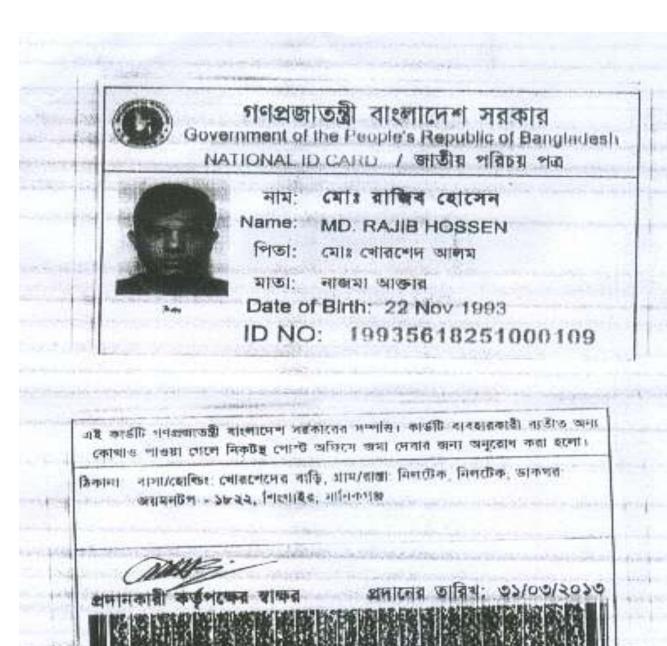

#### **BRIEF BIO OF THE PROPOSED NOBIN UDYOKTA**

| Name                                 | : | Md. Rajib Hossen                                       |
|--------------------------------------|---|--------------------------------------------------------|
| Age                                  | : | 22 years (22 Nov. 1993)                                |
| Marital status                       | : | Unmarried                                              |
| Children                             | : | N/A                                                    |
| No. of siblings:                     | : | 01 sister                                              |
| Parent's and GB related Info         |   |                                                        |
| (i) Who is GB member                 | : | Mother J Father                                        |
| (ii) Mother's name                   | : | Mrs. Najma Akter                                       |
| (iii) Father's name                  | : | Mr. Khorshed Alom                                      |
| (iv) GB member's info                | : | Branch: Joymontop Centre No. 11/M,<br>Loanee No.:2258, |
|                                      |   | Member since:10-03-2010 First loan: Tk 15,000          |
|                                      |   | Existing loan: Tk. 1,00,000, Outstanding: Tk. 58,600   |
| Further Information:                 |   |                                                        |
| (v) Who pays GB loan installment     | : | NU                                                     |
| (vi) Mobile lady                     | : | N/A                                                    |
| (vii) Grameen Education Loan         | : | N/A                                                    |
| (viii) Any other loan like GCCN, GKF | : | N/A                                                    |
| Education                            |   | Class -7                                               |