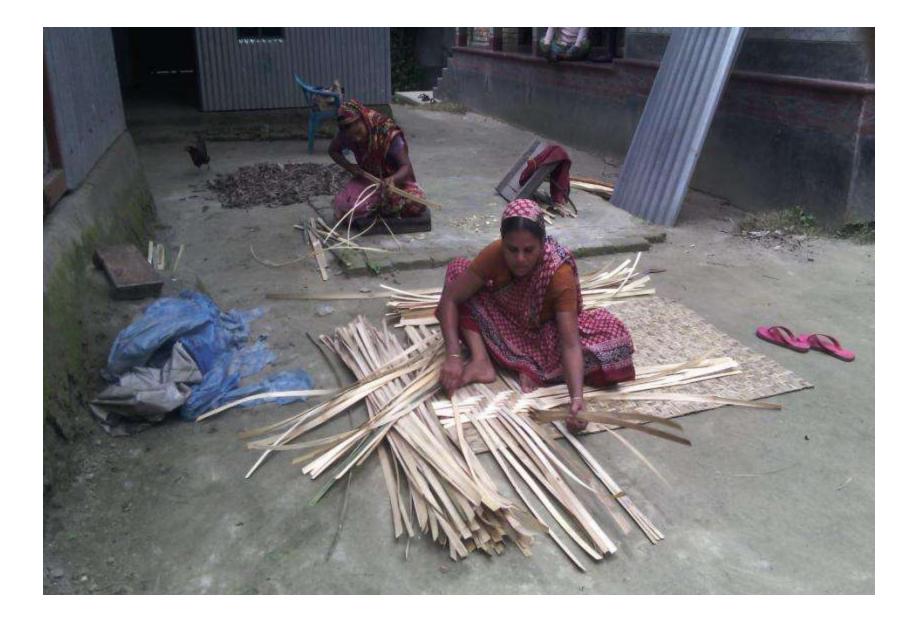

Pictures

ইউপি ফরম-১৩ লাইসেন্স ফি আদায় রেডিষ্ট্রার) ST ডাকঘর ঃ জয়মন্টপ, উপজেলা ঃ সিংগাইর, জেলা ঃ মানিকগঞ্জ। অর্থ বৎসর : 2658 - 2858 823 519 8 Barts । জামিক নাং ৩। লাইসেন্স নদন 2310 ৪। প্রতিষ্ঠানের নাখ ત ા શાહિઠાદનના ઠિનમના as aller or 200 ৬। লাইদেগধারীর নাম arran american ৭। পিতা/স্বামীর নাম'' ৮। মাতার নাম 216, Jar 1830, 201 36-1 रु । क्रिकाना <u>>०। (</u>श्रभार धतः (2) (2) (12 32 (3)00 VION SSI GIBINE OST GM 18 ১২। ফি প্রদারনার পরিমার টাকা 00812 ১৩। কগায় 11 211 প্রাপ্ত হয়ে তার বাবসা/বৃত্তি/পেশ 'চলিয়ে যাওয়ার জনা। এই লাইমেল প্রদান করা হলে। 101118 সচিব