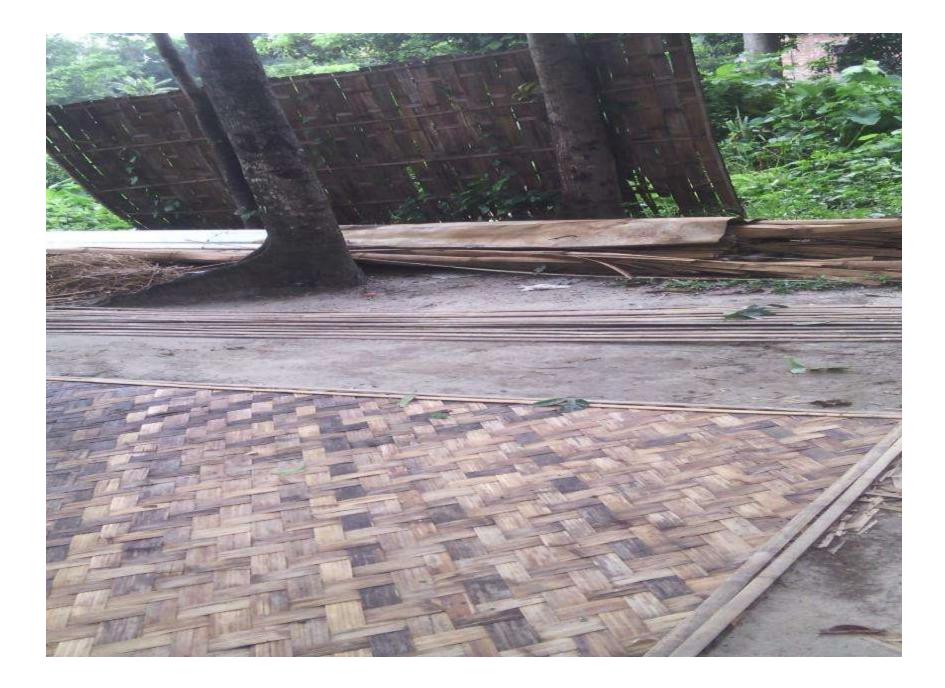

#### BRIEF BIO OF THE PROPOSED NOBIN UDYOKTA (CONT...)

| Present Occupation                         | - | Bamboo Fence Business                                |
|--------------------------------------------|---|------------------------------------------------------|
| Business Experiences                       | : | 5 Years                                              |
| Trade License No                           | : | 213                                                  |
| Other Own/Family<br>Sources of Income      | : | Father (Agriculture, also assist NU in his Business) |
| Other Own/Family<br>Sources of Liabilities | : | N/A                                                  |
| NU Contact Info                            |   | 01743521355                                          |
| NU Project<br>Source/Reference             | : | GT Singair Unit Office, Manikgonj.                   |

## **Present Investment Breakdown**

| Particulars                            | No. of Item | Price per Unit (BDT) | Total Price (BDT) |  |
|----------------------------------------|-------------|----------------------|-------------------|--|
| Investment in different<br>categories: |             |                      |                   |  |
| (i) Different kinds of stock item      |             |                      |                   |  |
| Moli bamboo                            | 1,000pcs    | 150                  | 1,50,000          |  |
| Bamboo Fence                           | 20pcs       | 50                   | 1,000             |  |
| Ceiling Fence                          | 100 yard    | 200                  | 40,000            |  |
| Paddy Holder                           | 5 pcs       | 1000                 | 5,000             |  |
| Bakla bamboo                           | 500p        | 70                   | 35,000            |  |
| Total Capital                          |             |                      | 2,31,000          |  |

## **Proposed Investment Breakdown**

| Particulars                         | No. of<br>Item | Price per Unit<br>(BDT) | Total Price<br>(BDT) |
|-------------------------------------|----------------|-------------------------|----------------------|
| Investment in different categories: |                |                         |                      |
| (i) Bamboo items                    |                |                         |                      |
| Moli Bamboo                         | 667pcs         | 150                     | 1,00,000             |
| Total Capital                       |                |                         | 1,00,000             |