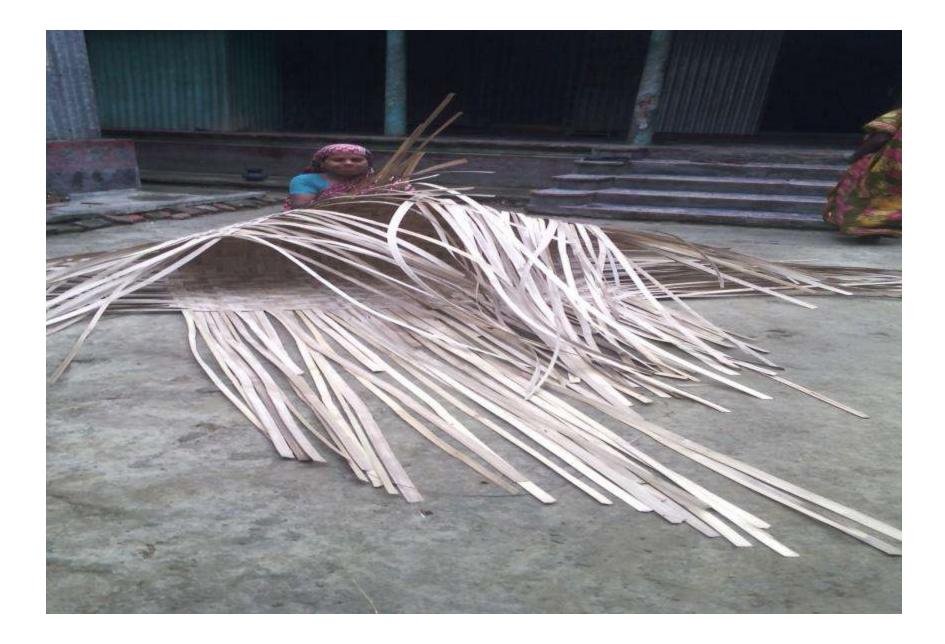

#### BRIEF BIO OF THE PROPOSED NOBIN UDYOKTA (CONT...)

| Present Occupation                         | - | Bamboo Fence Business                                |
|--------------------------------------------|---|------------------------------------------------------|
| Business Experiences                       | : | 5 Years                                              |
| Trade License No                           | : | 213                                                  |
| Other Own/Family<br>Sources of Income      | : | Father (Agriculture, also assist NU in his Business) |
| Other Own/Family<br>Sources of Liabilities | : | N/A                                                  |
| NU Contact Info                            |   | 01743521355                                          |
| NU Project<br>Source/Reference             | : | GT Singair Unit Office, Manikgonj.                   |

## **Present Investment Breakdown**

| Particulars                            | No. of Item | Price per Unit (BDT) | Total Price (BDT) |  |
|----------------------------------------|-------------|----------------------|-------------------|--|
| Investment in different<br>categories: |             |                      |                   |  |
| (i) Different kinds of stock item      |             |                      |                   |  |
| Moli bamboo                            | 1,000pcs    | 150                  | 1,50,000          |  |
| Bamboo Fence                           | 20pcs       | 50                   | 1,000             |  |
| Ceiling Fence                          | 100 yard    | 200                  | 40,000            |  |
| Paddy Holder                           | 5 pcs       | 1000                 | 5,000             |  |
| Bakla bamboo                           | 500p        | 70                   | 35,000            |  |
| Total Capital                          |             |                      | 2,31,000          |  |