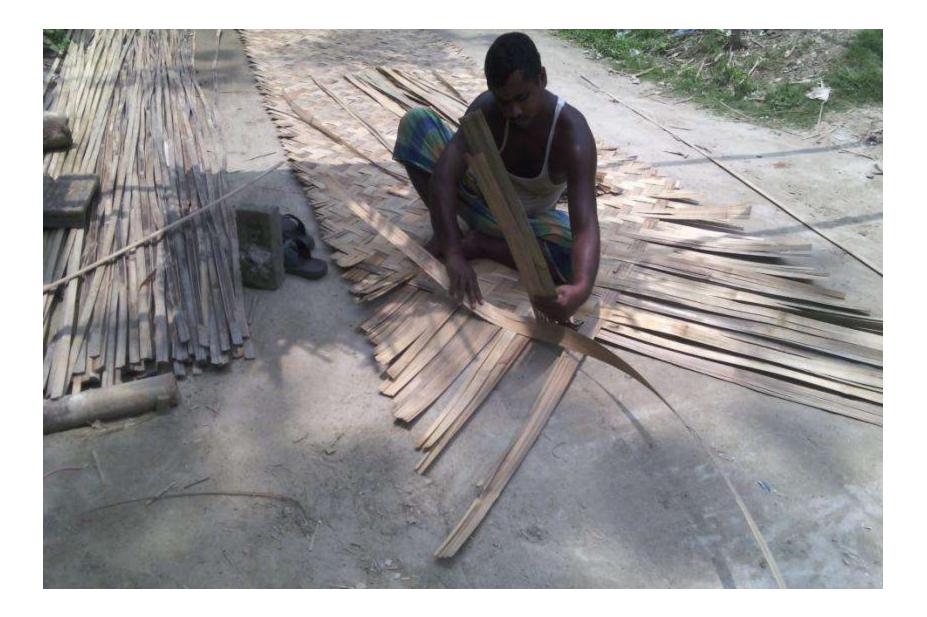

Pictures

ইউপি ফরম-১৩ লাইসেন্স ফি আদায় রেডিষ্ট্রার) ST ডাকঘর ঃ জয়মন্টপ, উপজেলা ঃ সিংগাইর, জেলা ঃ মানিকগঞ্জ। অর্থ বৎসর : 2658 - 2858 823 519 8 Barts । জামিক নাং ৩। লাইসেন্স নদন 2310 ৪। প্রতিষ্ঠানের নাখ ત ા શાહિઠાદનના ઠિનમના as aller or 200 ৬। লাইদেগধারীর নাম arran american ৭। পিতা/স্বামীর নাম'' ৮। মাতার নাম 216, Jar 1830, 201 36-1 रु । क्रिकाना <u>>०। (</u>श्रभार धतः (2) (2) (12 32 (3)00 VION SSI GIBINE OST GM 18 ১২। ফি প্রদারনার পরিমার টাকা 00812 ১৩। কগায় 11 211 প্রাপ্ত হয়ে তার বাবসা/বৃত্তি/পেশ 'চলিয়ে যাওয়ার জনা। এই লাইমেল প্রদান করা হলে। 101118 সচিব