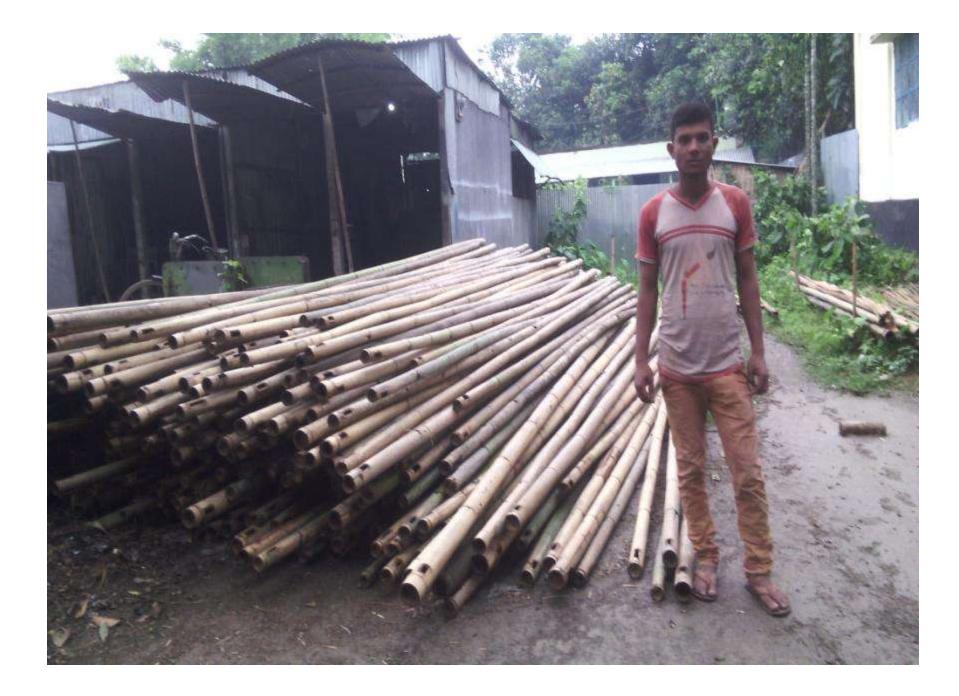

Pictures

ইউপি ফরম-১৩ লাইসেন্স ফি আদায় রেডিষ্ট্রার) ST ডাকঘর ঃ জয়মন্টপ, উপজেলা ঃ সিংগাইর, জেলা ঃ মানিকগঞ্জ। অর্থ বৎসর : 2658 - 2858 823 519 8 Barts । জামিক নাং ৩। লাইসেন্স নদন 2310 ৪। প্রতিষ্ঠানের নাখ ત ા શાહિઠાદનના ઠિનમના as aller or 200 ৬। লাইদেগধারীর নাম arran american ৭। পিতা/স্বামীর নাম'' ৮। মাতার নাম 216, Jar 1830, 201 36-1 रु । क्रिकाना <u>>०। (</u>श्रभार धतः (2) (2) (12 32 (3)00 VION SSI GIBINE OST GM 18 ১২। ফি প্রদারনার পরিমার টাকা 00812 ১৩। কগায় 11 211 প্রাপ্ত হয়ে তার বাবসা/বৃত্তি/পেশ 'চলিয়ে যাওয়ার জনা। এই লাইমেল প্রদান করা হলে। 101118 সচিব