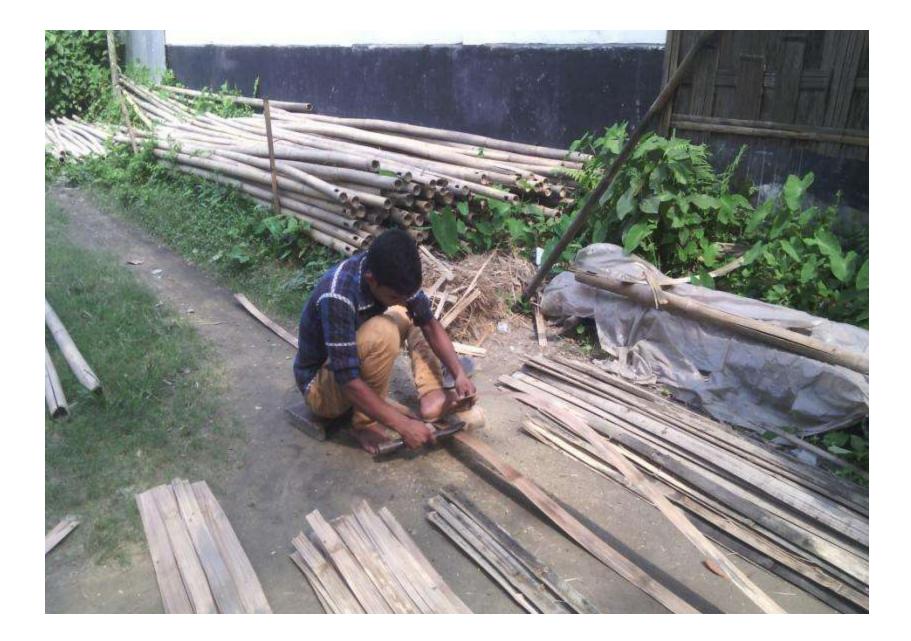

Pictures

ইউপি ফরম-১৩ লাইসেন্স ফি আদায় রেডিষ্ট্রার) ST ডাকঘর ঃ জয়মন্টপ, উপজেলা ঃ সিংগাইর, জেলা ঃ মানিকগঞ্জ। অর্থ বৎসর : 2658 - 2858 823 519 8 Barts । জামিক নাং ৩। লাইসেন্স নদন 2310 ৪। প্রতিষ্ঠানের নাখ ત ા શાહિઠાદનના ઠિનમના as aller or 200 ৬। লাইদেগধারীর নাম arran american ৭। পিতা/স্বামীর নাম'' ৮। মাতার নাম 216, Jar 1830, 201 36-1 रु । क्रिकाना <u>>०। (</u>श्रभार धतः (2) (2) (12 32 (3)00 VION SSI GIBINE OST GM 18 ১২। ফি প্রদারনার পরিমার টাকা 00812 ১৩। কগায় 11 211 প্রাপ্ত হয়ে তার বাবসা/বৃত্তি/পেশ 'চলিয়ে যাওয়ার জনা। এই লাইমেল প্রদান করা হলে। 101118 সচিব