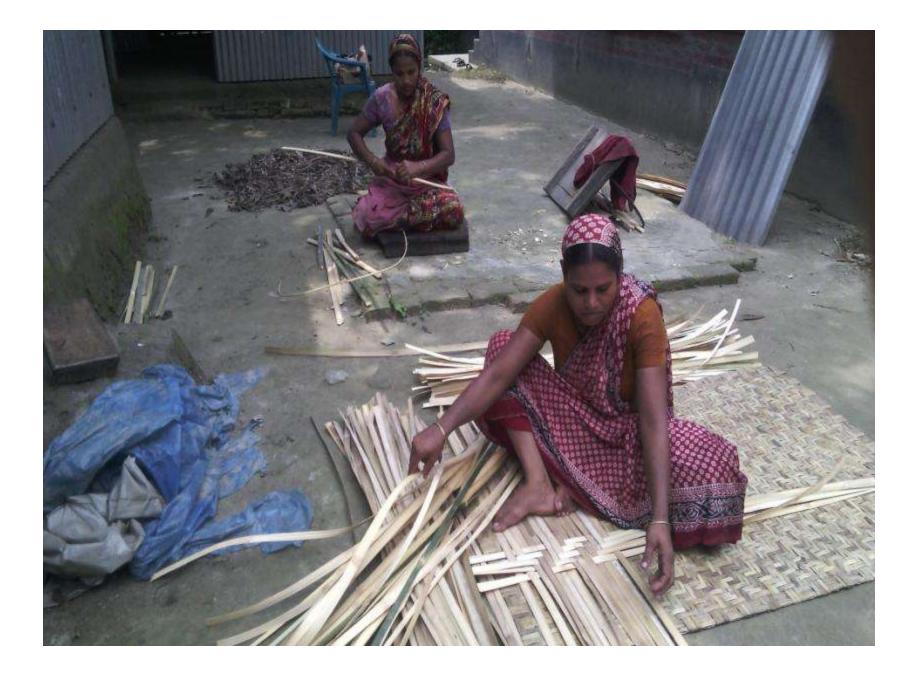

#### BRIEF BIO OF THE PROPOSED NOBIN UDYOKTA (CONT...)

| Present Occupation                         | - | Bamboo Fence Business                                |
|--------------------------------------------|---|------------------------------------------------------|
| Business Experiences                       | : | 5 Years                                              |
| Trade License No                           | : | 213                                                  |
| Other Own/Family<br>Sources of Income      | : | Father (Agriculture, also assist NU in his Business) |
| Other Own/Family<br>Sources of Liabilities | : | N/A                                                  |
| NU Contact Info                            |   | 01743521355                                          |
| NU Project<br>Source/Reference             | : | GT Singair Unit Office, Manikgonj.                   |

## **Present Investment Breakdown**

| Particulars                            | No. of Item | Price per Unit (BDT) | Total Price (BDT) |  |
|----------------------------------------|-------------|----------------------|-------------------|--|
| Investment in different<br>categories: |             |                      |                   |  |
| (i) Different kinds of stock item      |             |                      |                   |  |
| Moli bamboo                            | 1,000pcs    | 150                  | 1,50,000          |  |
| Bamboo Fence                           | 20pcs       | 50                   | 1,000             |  |
| Ceiling Fence                          | 100 yard    | 200                  | 40,000            |  |
| Paddy Holder                           | 5 pcs       | 1000                 | 5,000             |  |
| Bakla bamboo                           | 500p        | 70                   | 35,000            |  |
| Total Capital                          |             |                      | 2,31,000          |  |