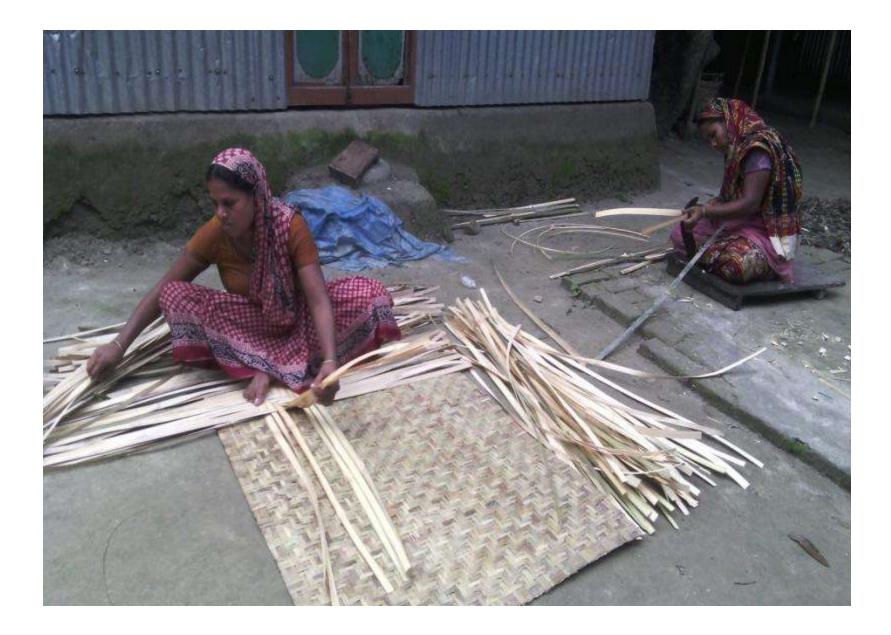

#### BRIEF BIO OF THE PROPOSED NOBIN UDYOKTA (CONT...)

| Present Occupation                         | - | Bamboo Fence Business                                |
|--------------------------------------------|---|------------------------------------------------------|
| Business Experiences                       | : | 5 Years                                              |
| Trade License No                           | : | 213                                                  |
| Other Own/Family<br>Sources of Income      | : | Father (Agriculture, also assist NU in his Business) |
| Other Own/Family<br>Sources of Liabilities | : | N/A                                                  |
| NU Contact Info                            |   | 01743521355                                          |
| NU Project<br>Source/Reference             | : | GT Singair Unit Office, Manikgonj.                   |

## **Present Investment Breakdown**

| Particulars                            | No. of Item | Price per Unit (BDT) | Total Price (BDT) |  |
|----------------------------------------|-------------|----------------------|-------------------|--|
| Investment in different<br>categories: |             |                      |                   |  |
| (i) Different kinds of stock item      |             |                      |                   |  |
| Moli bamboo                            | 1,000pcs    | 150                  | 1,50,000          |  |
| Bamboo Fence                           | 20pcs       | 50                   | 1,000             |  |
| Ceiling Fence                          | 100 yard    | 200                  | 40,000            |  |
| Paddy Holder                           | 5 pcs       | 1000                 | 5,000             |  |
| Bakla bamboo                           | 500p        | 70                   | 35,000            |  |
| Total Capital                          |             |                      | 2,31,000          |  |