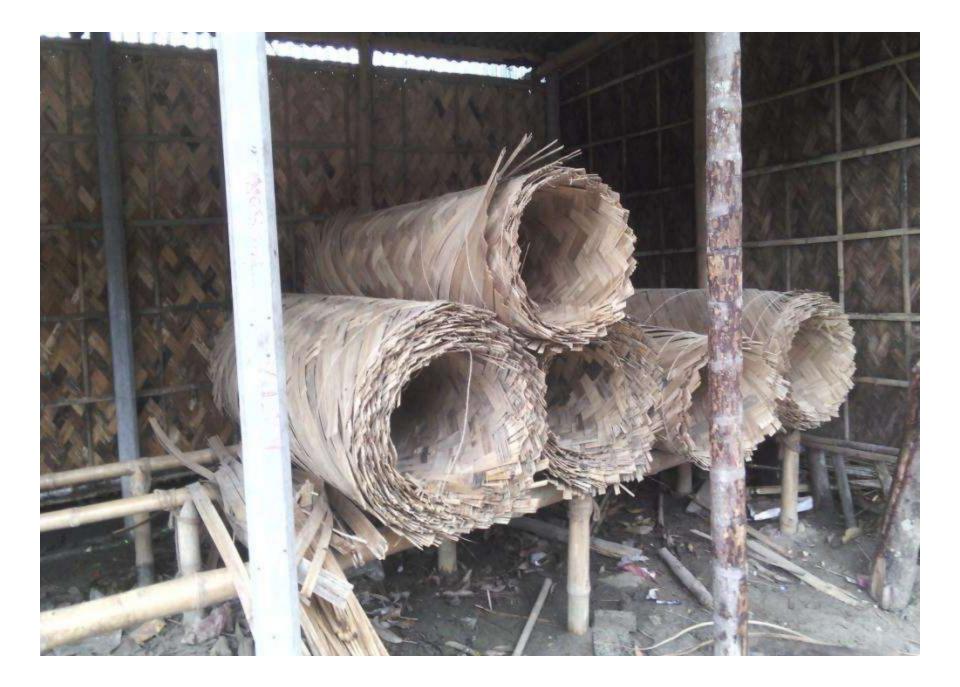

#### BRIEF BIO OF THE PROPOSED NOBIN UDYOKTA (CONT...)

| Present Occupation                         | - | Bamboo Fence Business                                |
|--------------------------------------------|---|------------------------------------------------------|
| Business Experiences                       | : | 5 Years                                              |
| Trade License No                           | : | 213                                                  |
| Other Own/Family<br>Sources of Income      | : | Father (Agriculture, also assist NU in his Business) |
| Other Own/Family<br>Sources of Liabilities | : | N/A                                                  |
| NU Contact Info                            |   | 01743521355                                          |
| NU Project<br>Source/Reference             | : | GT Singair Unit Office, Manikgonj.                   |

## **Present Investment Breakdown**

| Particulars                            | No. of Item | Price per Unit (BDT) | Total Price (BDT) |  |
|----------------------------------------|-------------|----------------------|-------------------|--|
| Investment in different<br>categories: |             |                      |                   |  |
| (i) Different kinds of stock item      |             |                      |                   |  |
| Moli bamboo                            | 1,000pcs    | 150                  | 1,50,000          |  |
| Bamboo Fence                           | 20pcs       | 50                   | 1,000             |  |
| Ceiling Fence                          | 100 yard    | 200                  | 40,000            |  |
| Paddy Holder                           | 5 pcs       | 1000                 | 5,000             |  |
| Bakla bamboo                           | 500p        | 70                   | 35,000            |  |
| Total Capital                          |             |                      | 2,31,000          |  |