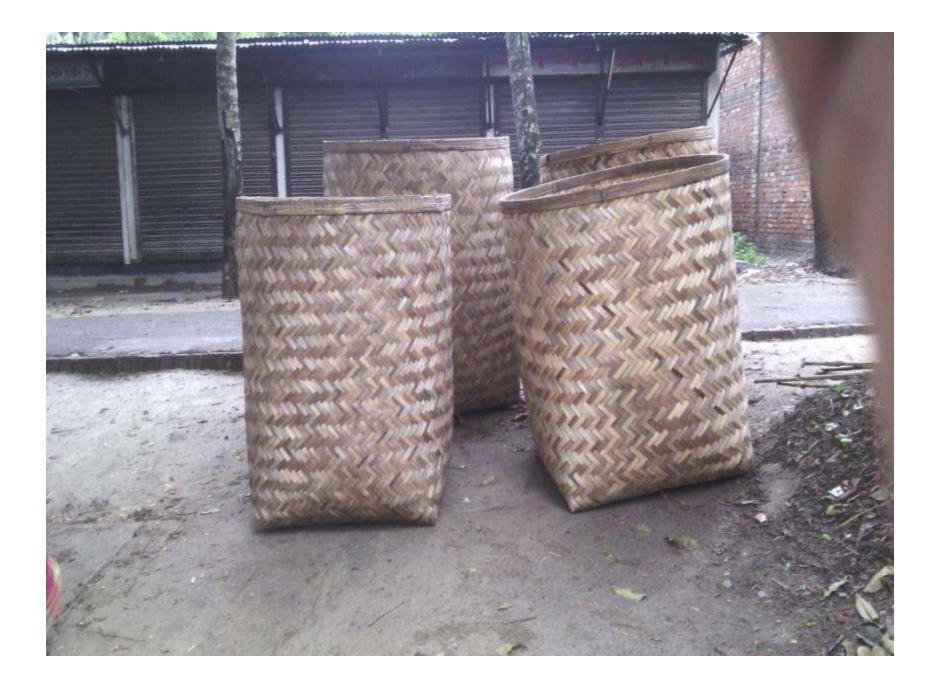

#### BRIEF BIO OF THE PROPOSED NOBIN UDYOKTA (CONT...)

| Present Occupation                         | - | Bamboo Fence Business                                |
|--------------------------------------------|---|------------------------------------------------------|
| Business Experiences                       | : | 5 Years                                              |
| Trade License No                           | : | 213                                                  |
| Other Own/Family<br>Sources of Income      | : | Father (Agriculture, also assist NU in his Business) |
| Other Own/Family<br>Sources of Liabilities | : | N/A                                                  |
| NU Contact Info                            |   | 01743521355                                          |
| NU Project<br>Source/Reference             | : | GT Singair Unit Office, Manikgonj.                   |

## **Present Investment Breakdown**

| Particulars                            | No. of Item | Price per Unit (BDT) | Total Price (BDT) |  |
|----------------------------------------|-------------|----------------------|-------------------|--|
| Investment in different<br>categories: |             |                      |                   |  |
| (i) Different kinds of stock item      |             |                      |                   |  |
| Moli bamboo                            | 1,000pcs    | 150                  | 1,50,000          |  |
| Bamboo Fence                           | 20pcs       | 50                   | 1,000             |  |
| Ceiling Fence                          | 100 yard    | 200                  | 40,000            |  |
| Paddy Holder                           | 5 pcs       | 1000                 | 5,000             |  |
| Bakla bamboo                           | 500p        | 70                   | 35,000            |  |
| Total Capital                          |             |                      | 2,31,000          |  |