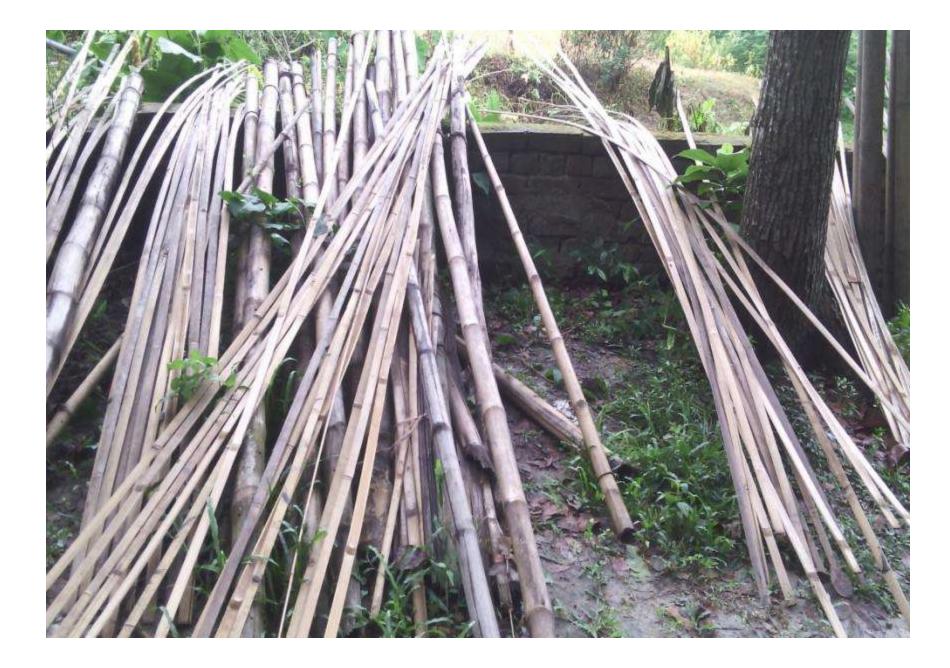

#### BRIEF BIO OF THE PROPOSED NOBIN UDYOKTA (CONT...)

| Present Occupation                         | - | Bamboo Fence Business                                |
|--------------------------------------------|---|------------------------------------------------------|
| Business Experiences                       | : | 5 Years                                              |
| Trade License No                           | : | 213                                                  |
| Other Own/Family<br>Sources of Income      | : | Father (Agriculture, also assist NU in his Business) |
| Other Own/Family<br>Sources of Liabilities | : | N/A                                                  |
| NU Contact Info                            |   | 01743521355                                          |
| NU Project<br>Source/Reference             | : | GT Singair Unit Office, Manikgonj.                   |

## **Present Investment Breakdown**

| Particulars                            | No. of Item | Price per Unit (BDT) | Total Price (BDT) |  |
|----------------------------------------|-------------|----------------------|-------------------|--|
| Investment in different<br>categories: |             |                      |                   |  |
| (i) Different kinds of stock item      |             |                      |                   |  |
| Moli bamboo                            | 1,000pcs    | 150                  | 1,50,000          |  |
| Bamboo Fence                           | 20pcs       | 50                   | 1,000             |  |
| Ceiling Fence                          | 100 yard    | 200                  | 40,000            |  |
| Paddy Holder                           | 5 pcs       | 1000                 | 5,000             |  |
| Bakla bamboo                           | 500p        | 70                   | 35,000            |  |
| Total Capital                          |             |                      | 2,31,000          |  |

## **Proposed Investment Breakdown**

| Particulars                         | No. of<br>Item | Price per Unit<br>(BDT) | Total Price<br>(BDT) |
|-------------------------------------|----------------|-------------------------|----------------------|
| Investment in different categories: |                |                         |                      |
| (i) Bamboo items                    |                |                         |                      |
| Moli Bamboo                         | 667pcs         | 150                     | 1,00,000             |
| Total Capital                       |                |                         | 1,00,000             |