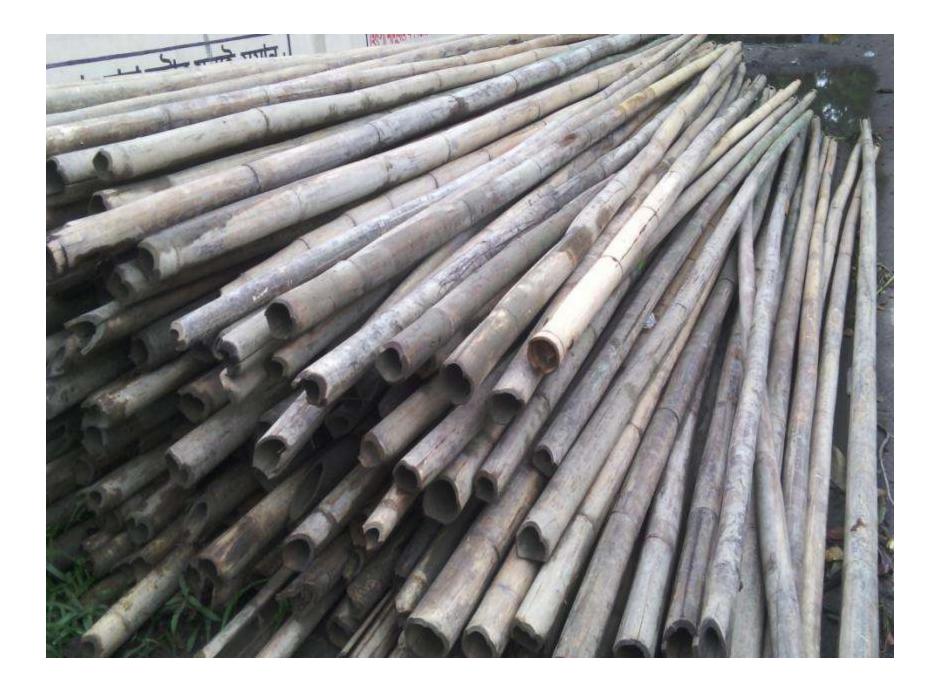

#### BRIEF BIO OF THE PROPOSED NOBIN UDYOKTA (CONT...)

| Present Occupation                         | - | Bamboo Fence Business                                |
|--------------------------------------------|---|------------------------------------------------------|
| Business Experiences                       | : | 5 Years                                              |
| Trade License No                           | : | 213                                                  |
| Other Own/Family<br>Sources of Income      | : | Father (Agriculture, also assist NU in his Business) |
| Other Own/Family<br>Sources of Liabilities | : | N/A                                                  |
| NU Contact Info                            |   | 01743521355                                          |
| NU Project<br>Source/Reference             | : | GT Singair Unit Office, Manikgonj.                   |

## **Present Investment Breakdown**

| Particulars                            | No. of Item | Price per Unit (BDT) | Total Price (BDT) |  |
|----------------------------------------|-------------|----------------------|-------------------|--|
| Investment in different<br>categories: |             |                      |                   |  |
| (i) Different kinds of stock item      |             |                      |                   |  |
| Moli bamboo                            | 1,000pcs    | 150                  | 1,50,000          |  |
| Bamboo Fence                           | 20pcs       | 50                   | 1,000             |  |
| Ceiling Fence                          | 100 yard    | 200                  | 40,000            |  |
| Paddy Holder                           | 5 pcs       | 1000                 | 5,000             |  |
| Bakla bamboo                           | 500p        | 70                   | 35,000            |  |
| Total Capital                          |             |                      | 2,31,000          |  |