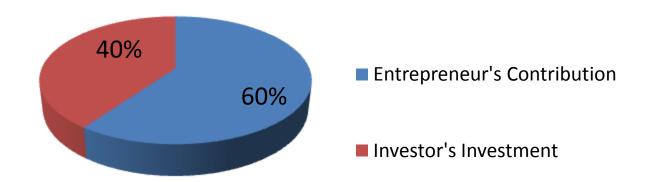

### **Source of Finance**

| Particulars                 | Amount in BDT | %   |
|-----------------------------|---------------|-----|
| Entrepreneur's Contribution | 596,000       | 60  |
| Investor's Investment       | 400,000       | 40  |
| Total Investment            | 996,000       | 100 |