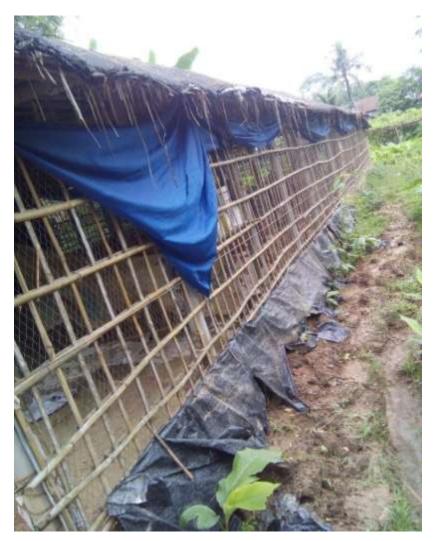

| 1,020,848 | 1,297,570 |

### SWOT ANALYSIS

| STRENGTH  Employment: Self: 1 Others (beyond family): 01 Ownership in his own name; Skill & Experience.       | WEAKNESS  □ Electricity Problem; □ Transportation Problem; □ Lack of Sufficient Capital. |
|---------------------------------------------------------------------------------------------------------------|------------------------------------------------------------------------------------------|
| Opportunities  □ Local Demand; □ Investor's money will be payback in three years; □ Local Veterinary Doctors. | THREATS  Theft; Virus/ Bird flue; Scarcity of feeds.                                     |

# Presented at 87<sup>th</sup> SB Design Lab on July 11, 2015 at Yunus Centre

### Thank you

# Pictures

### My Farm's Picture





















### **New Shade Picture**





## Thank You