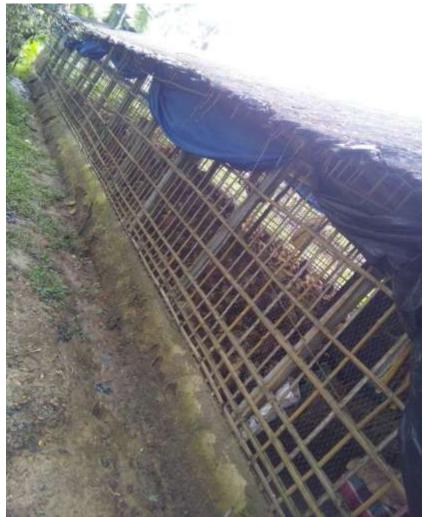

1,020,848 | 1,297,570 |

### SWOT ANALYSIS

| STRENGTH  Employment: Self: 1 Others (beyond family): 01 Ownership in his own name; Skill & Experience.       | WEAKNESS  □ Electricity Problem; □ Transportation Problem; □ Lack of Sufficient Capital. |
|---------------------------------------------------------------------------------------------------------------|------------------------------------------------------------------------------------------|
| Opportunities  □ Local Demand; □ Investor's money will be payback in three years; □ Local Veterinary Doctors. | THREATS  Theft; Virus/ Bird flue; Scarcity of feeds.                                     |

# Presented at 87<sup>th</sup> SB Design Lab on July 11, 2015 at Yunus Centre

### Thank you

# Pictures

### My Farm's Picture





















### **New Shade Picture**





## Thank You