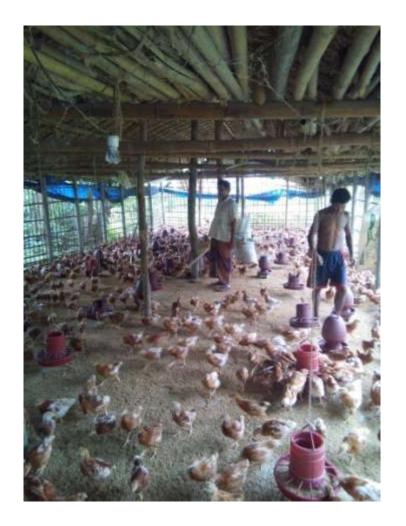

| 1,020,848 | 1,297,570 |

### SWOT ANALYSIS

| STRENGTH  Employment: Self: 1 Others (beyond family): 01 Ownership in his own name; Skill & Experience.       | WEAKNESS  □ Electricity Problem; □ Transportation Problem; □ Lack of Sufficient Capital. |
|---------------------------------------------------------------------------------------------------------------|------------------------------------------------------------------------------------------|
| Opportunities  □ Local Demand; □ Investor's money will be payback in three years; □ Local Veterinary Doctors. | THREATS  Theft; Virus/ Bird flue; Scarcity of feeds.                                     |

# Presented at 87<sup>th</sup> SB Design Lab on July 11, 2015 at Yunus Centre

### Thank you

# Pictures

### My Farm's Picture





















### **New Shade Picture**





## Thank You