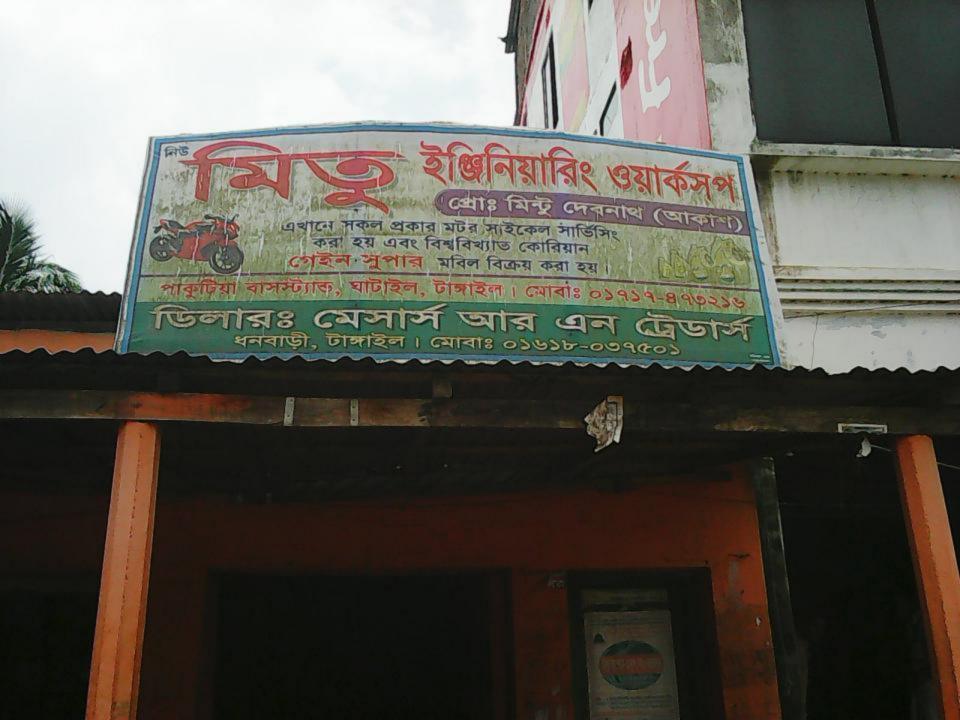

| Proposed Nobin Udyokta Business Info              |   |                                                                                                                                                                                                                                                                                                                                                                                                                                                                                                                    |  |  |
|---------------------------------------------------|---|--------------------------------------------------------------------------------------------------------------------------------------------------------------------------------------------------------------------------------------------------------------------------------------------------------------------------------------------------------------------------------------------------------------------------------------------------------------------------------------------------------------------|--|--|
| Business Name                                     | : | MITU ENGINEERING WORKSHOP                                                                                                                                                                                                                                                                                                                                                                                                                                                                                          |  |  |
| Location                                          | : | Pakutia Bazar, Ghatail, Tangail.                                                                                                                                                                                                                                                                                                                                                                                                                                                                                   |  |  |
| Total Investment in BDT                           | : | BDT 2,50,000                                                                                                                                                                                                                                                                                                                                                                                                                                                                                                       |  |  |
| Financing                                         | : | Self BDT 1,50,000(from existing business) 60% Required Investment BDT 1,00,000(as equity) 40%                                                                                                                                                                                                                                                                                                                                                                                                                      |  |  |
| Present salary/drawings from business (estimates) | : | BDT 6,000                                                                                                                                                                                                                                                                                                                                                                                                                                                                                                          |  |  |
| Proposed Salary                                   | : | BDT 6,000                                                                                                                                                                                                                                                                                                                                                                                                                                                                                                          |  |  |
| Size of shop                                      | : | 20 ft x 10 ft= 200 square ft                                                                                                                                                                                                                                                                                                                                                                                                                                                                                       |  |  |
| Implementation                                    | : | <ul> <li>The business is planned to be scaled up by investment in existing goods like; Motor parts like Tyre, Tube, Ring, Piston, Mobil, Chain, Meter, Bearing, Gear Oil, Break Shoe, Clutch Plate, Looking Glass, etc.</li> <li>Motor Bike servicing is provided.</li> <li>Average 25% gain on sales.</li> <li>The business is operating by entrepreneur. Existing one employee.</li> <li>The shop is rented.</li> <li>Collects goods from Ghatail, Tangail.</li> <li>Agreed grace period is 4 months.</li> </ul> |  |  |