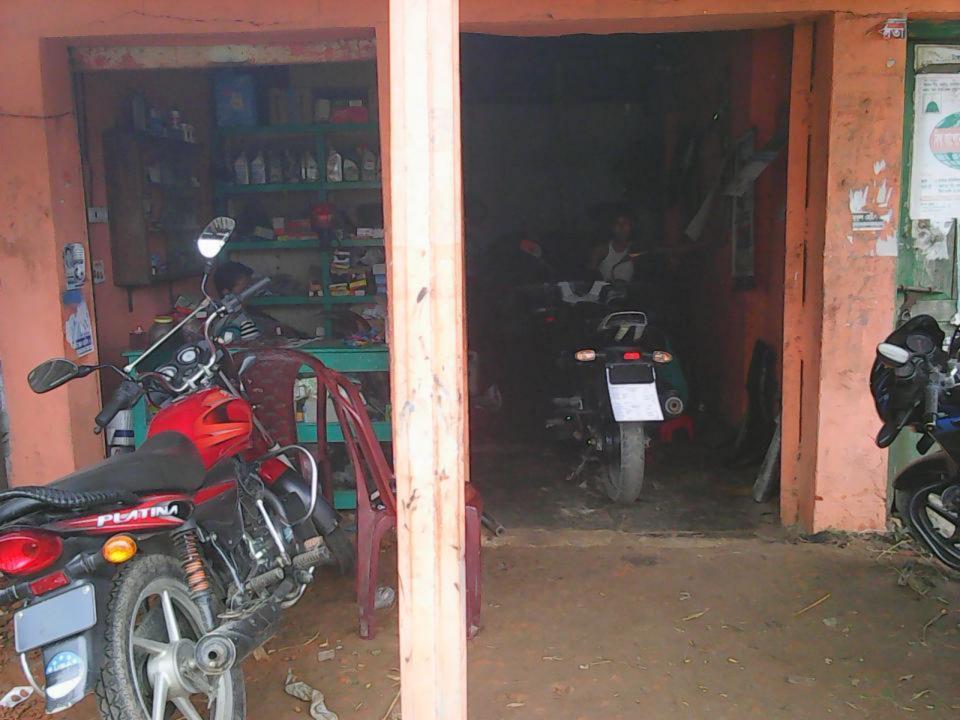

# Pictures

€ - 2308090

त्रमेल्याहित अवित्रम्य नेपर्दर

्याद्वार क्षित की रिकार प्रवास क्षित की विश्व प्रवास करते । कार्य कार्य

the same

THE TIER

करित कार्था कार्थालाका स्थाल स्थित कार्यात व्यक्ति कार्थात कार्यात का