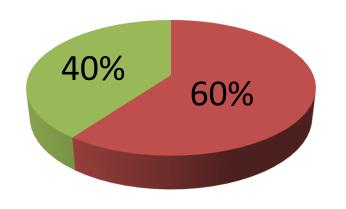

| Proposed Nobin Udyokta Business Info              |   |                                                                                                                                                                                                                                                                                                                                                                                                                                                                                                                    |  |  |
|---------------------------------------------------|---|--------------------------------------------------------------------------------------------------------------------------------------------------------------------------------------------------------------------------------------------------------------------------------------------------------------------------------------------------------------------------------------------------------------------------------------------------------------------------------------------------------------------|--|--|
| Business Name                                     | : | MITU ENGINEERING WORKSHOP                                                                                                                                                                                                                                                                                                                                                                                                                                                                                          |  |  |
| Location                                          | : | Pakutia Bazar, Ghatail, Tangail.                                                                                                                                                                                                                                                                                                                                                                                                                                                                                   |  |  |
| Total Investment in BDT                           | : | BDT 2,50,000                                                                                                                                                                                                                                                                                                                                                                                                                                                                                                       |  |  |
| Financing                                         | : | Self BDT 1,50,000(from existing business) 60% Required Investment BDT 1,00,000(as equity) 40%                                                                                                                                                                                                                                                                                                                                                                                                                      |  |  |
| Present salary/drawings from business (estimates) | : | BDT 6,000                                                                                                                                                                                                                                                                                                                                                                                                                                                                                                          |  |  |
| Proposed Salary                                   | : | BDT 6,000                                                                                                                                                                                                                                                                                                                                                                                                                                                                                                          |  |  |
| Size of shop                                      | : | 20 ft x 10 ft= 200 square ft                                                                                                                                                                                                                                                                                                                                                                                                                                                                                       |  |  |
| Implementation                                    | : | <ul> <li>The business is planned to be scaled up by investment in existing goods like; Motor parts like Tyre, Tube, Ring, Piston, Mobil, Chain, Meter, Bearing, Gear Oil, Break Shoe, Clutch Plate, Looking Glass, etc.</li> <li>Motor Bike servicing is provided.</li> <li>Average 25% gain on sales.</li> <li>The business is operating by entrepreneur. Existing one employee.</li> <li>The shop is rented.</li> <li>Collects goods from Ghatail, Tangail.</li> <li>Agreed grace period is 4 months.</li> </ul> |  |  |