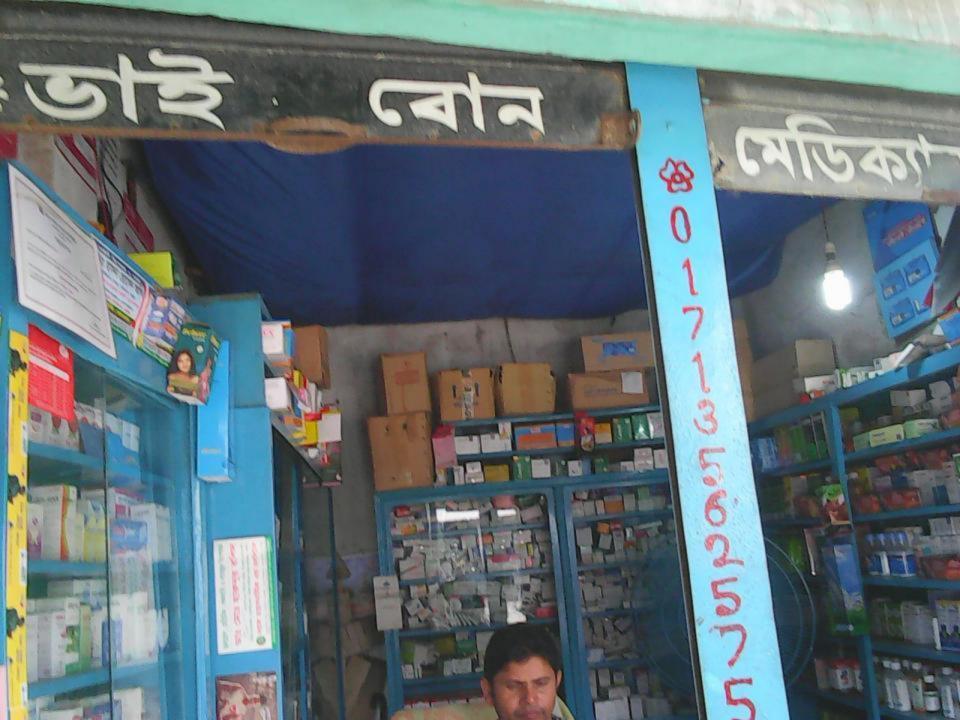

### Proposed NU Business Name: BHAI BON MEDICAL HALL

Project identification and prepared by: Md. Abul Khayer, Dhigor Unit, Tangail

Project verified by: Md Mizanur Rahman Patwary

Grameen Shakti Samajik Byabosha Ltd.

# Pictures

Continue of

No 12560 (

DECEMBER TO STATE STOCK AND ADDRESS FOR SALE AND DESTRIBUTE DECEMBER OF THAN SHOULD GREAT AND OTHER SPECIAL PROPERTY.

रक्षाक्षर कार त्यान द्वाचित्रकार्त देशक व्यव त्रवार व्यवस्था