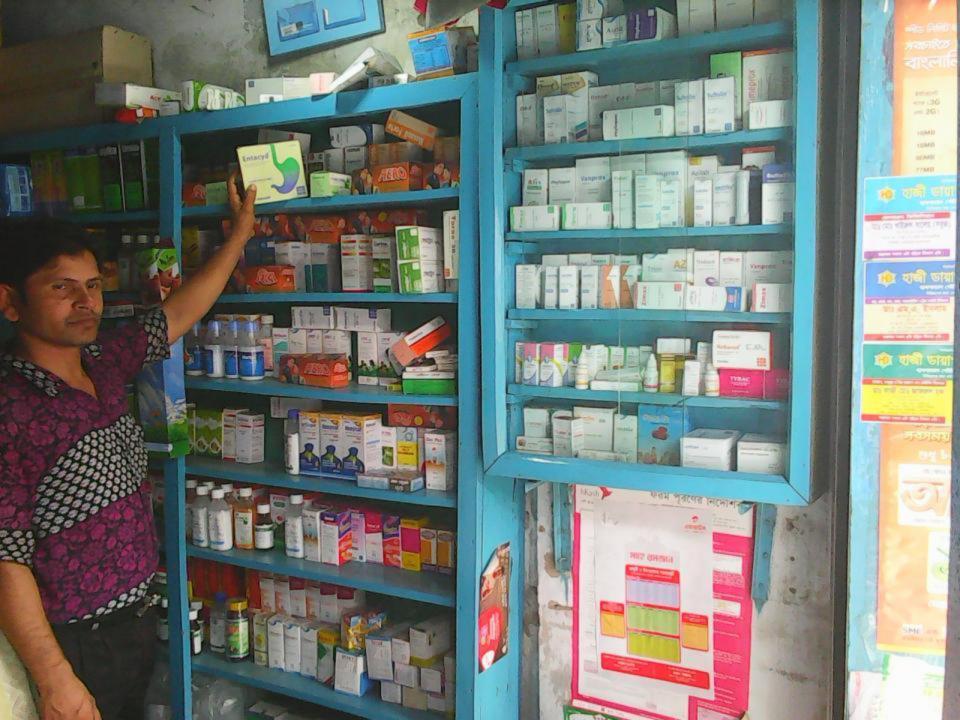

| Proposed Nobin Udyokta Business Info              |   |                                                                                                                                                                                                                                                                                                                                                                                                                                                                                                                                    |  |  |
|---------------------------------------------------|---|------------------------------------------------------------------------------------------------------------------------------------------------------------------------------------------------------------------------------------------------------------------------------------------------------------------------------------------------------------------------------------------------------------------------------------------------------------------------------------------------------------------------------------|--|--|
| Business Name                                     |   | BHAI BON MEDICAL HALL                                                                                                                                                                                                                                                                                                                                                                                                                                                                                                              |  |  |
| Location                                          | : | Brahmanshashon Bazar, Ghatail, Tangail.                                                                                                                                                                                                                                                                                                                                                                                                                                                                                            |  |  |
| Total Investment in BDT                           | : | BDT 4,25,000                                                                                                                                                                                                                                                                                                                                                                                                                                                                                                                       |  |  |
| Financing                                         | : | Self BDT 2,75,000(from existing business) 65%                                                                                                                                                                                                                                                                                                                                                                                                                                                                                      |  |  |
|                                                   |   | Required Investment BDT 1,50,000(as equity) 35%                                                                                                                                                                                                                                                                                                                                                                                                                                                                                    |  |  |
| Present salary/drawings from business (estimates) |   | BDT 6,000                                                                                                                                                                                                                                                                                                                                                                                                                                                                                                                          |  |  |
| Proposed Salary                                   | : | BDT 6,000                                                                                                                                                                                                                                                                                                                                                                                                                                                                                                                          |  |  |
| Size of shop                                      | : | 10 ft x 10 ft= 100 square ft                                                                                                                                                                                                                                                                                                                                                                                                                                                                                                       |  |  |
| Implementation                                    | : | <ul> <li>The business is planned to be scaled up by investment in existing goods like; Different types of Medicine such as Ceprocine, Ceporoxine, Paracetamol, Azithromicin, Ceproproxasilin, Tetracyclin, etc.</li> <li>Bkash, Mobile-Banking, Flexiload are provided.</li> <li>Average 10% gain on sales.</li> <li>The business is operating by entrepreneur. Existing no employee.</li> <li>The shop is rented.</li> <li>Collects goods from companies agents and Tangail.</li> <li>Agreed grace period is 4 months.</li> </ul> |  |  |

# Pictures

Continue of

No 12560 (

DECEMBER TO STATE STOCK AND ADDRESS FOR SALE AND DESTRIBUTE DECEMBER OF THAN SHOULD GREAT AND OTHER SPECIAL PROPERTY.

रक्षाक्षर कार त्यान द्वाचित्रकार्त देशक व्यव त्रवार व्यवस्था