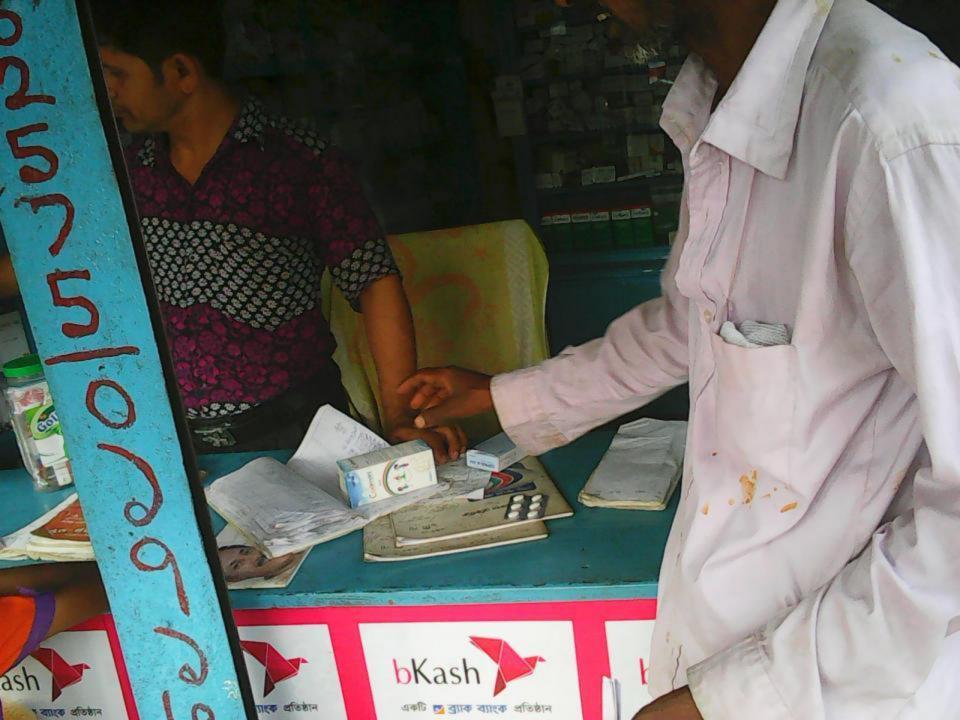

# Pictures

Continue of

No 12560 (

DECEMBER TO STATE STOCK AND ADDRESS FOR SALE AND DESTRIBUTE DECEMBER OF THAN SHOULD GREAT AND OTHER SPECIAL PROPERTY.

रक्षाक्षर कार त्यान द्वाचित्रकार्त देशक व्यव त्रवार व्यवस्था

| Proposed Nobin Udyokta Business Info              |   |                                                                                                                                                                                                                                                                                                                                                                                                                                                                                                                                    |  |  |
|---------------------------------------------------|---|------------------------------------------------------------------------------------------------------------------------------------------------------------------------------------------------------------------------------------------------------------------------------------------------------------------------------------------------------------------------------------------------------------------------------------------------------------------------------------------------------------------------------------|--|--|
| Business Name                                     |   | BHAI BON MEDICAL HALL                                                                                                                                                                                                                                                                                                                                                                                                                                                                                                              |  |  |
| Location                                          | : | Brahmanshashon Bazar, Ghatail, Tangail.                                                                                                                                                                                                                                                                                                                                                                                                                                                                                            |  |  |
| Total Investment in BDT                           | : | BDT 4,25,000                                                                                                                                                                                                                                                                                                                                                                                                                                                                                                                       |  |  |
| Financing                                         | : | Self BDT 2,75,000(from existing business) 65%                                                                                                                                                                                                                                                                                                                                                                                                                                                                                      |  |  |
|                                                   |   | Required Investment BDT 1,50,000(as equity) 35%                                                                                                                                                                                                                                                                                                                                                                                                                                                                                    |  |  |
| Present salary/drawings from business (estimates) |   | BDT 6,000                                                                                                                                                                                                                                                                                                                                                                                                                                                                                                                          |  |  |
| Proposed Salary                                   | : | BDT 6,000                                                                                                                                                                                                                                                                                                                                                                                                                                                                                                                          |  |  |
| Size of shop                                      | : | 10 ft x 10 ft= 100 square ft                                                                                                                                                                                                                                                                                                                                                                                                                                                                                                       |  |  |
| Implementation                                    | : | <ul> <li>The business is planned to be scaled up by investment in existing goods like; Different types of Medicine such as Ceprocine, Ceporoxine, Paracetamol, Azithromicin, Ceproproxasilin, Tetracyclin, etc.</li> <li>Bkash, Mobile-Banking, Flexiload are provided.</li> <li>Average 10% gain on sales.</li> <li>The business is operating by entrepreneur. Existing no employee.</li> <li>The shop is rented.</li> <li>Collects goods from companies agents and Tangail.</li> <li>Agreed grace period is 4 months.</li> </ul> |  |  |