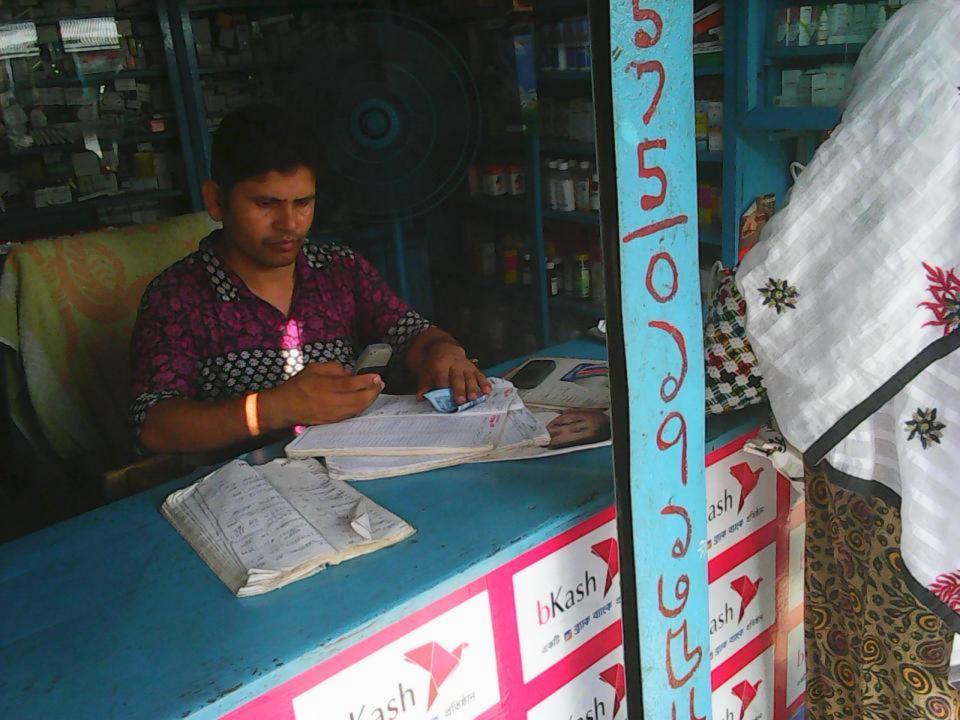

# Pictures

Continue of

No 12560 (

DECEMBER TO STATE STOCK AND ADDRESS FOR SALE AND DESTRIBUTE DECEMBER OF THAN SHOULD GREAT AND OTHER SPECIAL PROPERTY.

रक्षाक्षर कार त्यान द्वाचित्रकार्त देशक व्यव त्रवार व्यवस्था