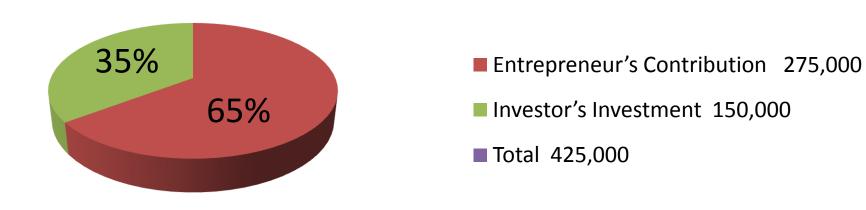

| Proposed Nobin Udyokta Business Info              |   |                                                                                                                                                                                                                                                                                                                                                                                                                                                                                                                                    |  |  |
|---------------------------------------------------|---|------------------------------------------------------------------------------------------------------------------------------------------------------------------------------------------------------------------------------------------------------------------------------------------------------------------------------------------------------------------------------------------------------------------------------------------------------------------------------------------------------------------------------------|--|--|
| Business Name                                     |   | BHAI BON MEDICAL HALL                                                                                                                                                                                                                                                                                                                                                                                                                                                                                                              |  |  |
| Location                                          | : | Brahmanshashon Bazar, Ghatail, Tangail.                                                                                                                                                                                                                                                                                                                                                                                                                                                                                            |  |  |
| Total Investment in BDT                           | : | BDT 4,25,000                                                                                                                                                                                                                                                                                                                                                                                                                                                                                                                       |  |  |
| Financing                                         | : | Self BDT 2,75,000(from existing business) 65%                                                                                                                                                                                                                                                                                                                                                                                                                                                                                      |  |  |
|                                                   |   | Required Investment BDT 1,50,000(as equity) 35%                                                                                                                                                                                                                                                                                                                                                                                                                                                                                    |  |  |
| Present salary/drawings from business (estimates) |   | BDT 6,000                                                                                                                                                                                                                                                                                                                                                                                                                                                                                                                          |  |  |
| Proposed Salary                                   | : | BDT 6,000                                                                                                                                                                                                                                                                                                                                                                                                                                                                                                                          |  |  |
| Size of shop                                      | : | 10 ft x 10 ft= 100 square ft                                                                                                                                                                                                                                                                                                                                                                                                                                                                                                       |  |  |
| Implementation                                    | : | <ul> <li>The business is planned to be scaled up by investment in existing goods like; Different types of Medicine such as Ceprocine, Ceporoxine, Paracetamol, Azithromicin, Ceproproxasilin, Tetracyclin, etc.</li> <li>Bkash, Mobile-Banking, Flexiload are provided.</li> <li>Average 10% gain on sales.</li> <li>The business is operating by entrepreneur. Existing no employee.</li> <li>The shop is rented.</li> <li>Collects goods from companies agents and Tangail.</li> <li>Agreed grace period is 4 months.</li> </ul> |  |  |