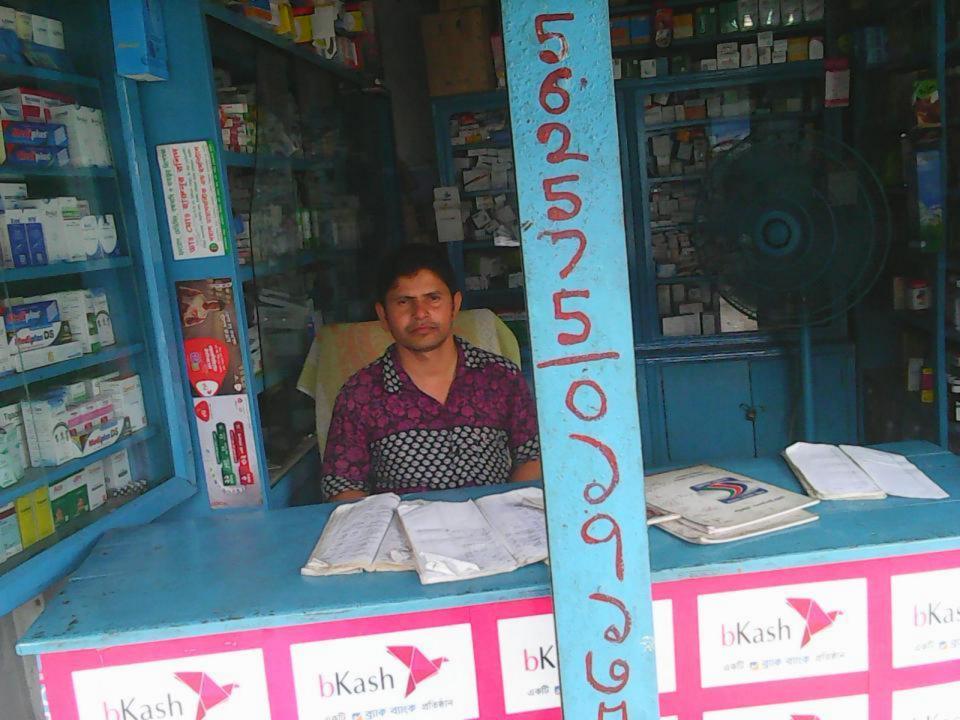

# Pictures

Continue of

No 12560 (

DECEMBER TO STATE STOCK AND ADDRESS FOR SALE AND DESTRIBUTE DECEMBER OF THAN SHOULD GREAT AND OTHER SPECIAL PROPERTY.

रक्षाक्षर कार त्यान द्वाचित्रकार्त देशक व्यव त्रवार व्यवस्था

# **FAMILY PICTURE**