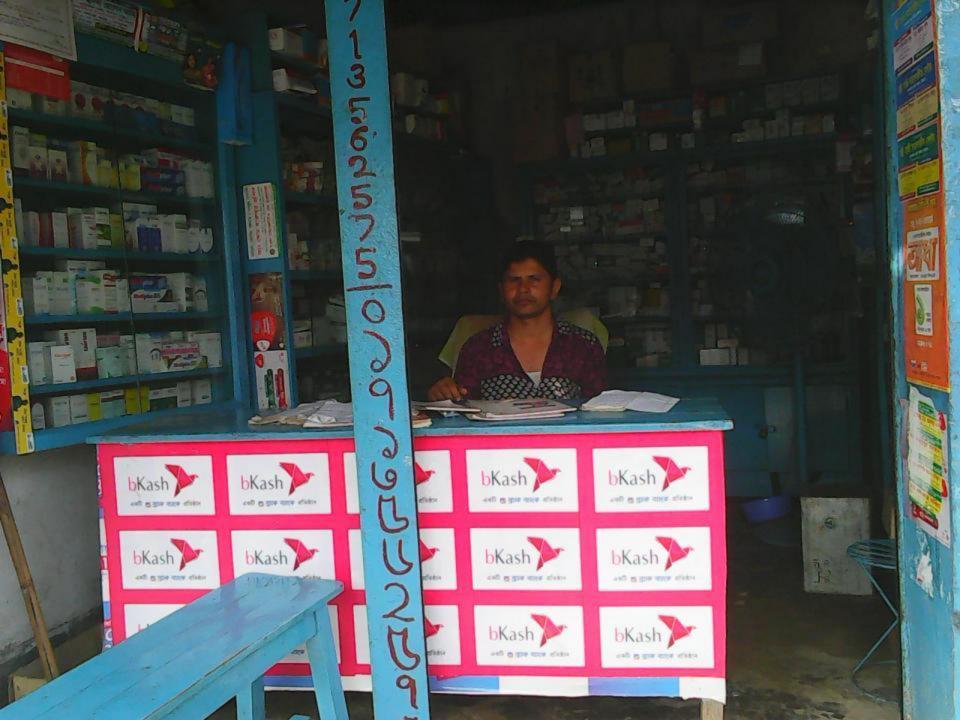

# Pictures

Continue of

No 12560 (

DECEMBER TO STATE STOCK AND ADDRESS FOR SALE AND DESTRIBUTE DECEMBER OF THAN SHOULD GREAT AND OTHER SPECIAL PROPERTY.

रक्षाक्षर कार त्यान द्वाचित्रकार्त देशक व्यव त्रवार व्यवस्था

# **FAMILY PICTURE**