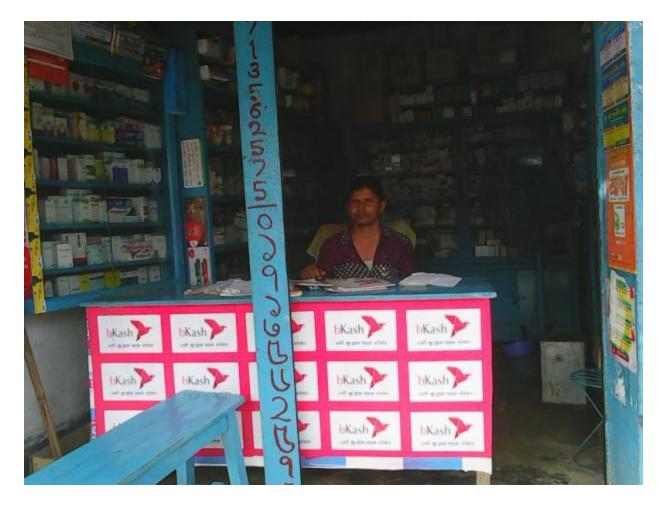

### Proposed NU Business Name: BHAI BON MEDICAL HALL

Project identification and prepared by: Md. Abul Khayer, Dhigor Unit, Tangail

Project verified by: Md Mizanur Rahman Patwary

Grameen Shakti Samajik Byabosha Ltd.

| Proposed Nobin Udyokta Business Info              |   |                                                                                                                                                                                                                                                                                                                                                                                                                                                                                                                                    |  |  |
|---------------------------------------------------|---|------------------------------------------------------------------------------------------------------------------------------------------------------------------------------------------------------------------------------------------------------------------------------------------------------------------------------------------------------------------------------------------------------------------------------------------------------------------------------------------------------------------------------------|--|--|
| Business Name                                     |   | BHAI BON MEDICAL HALL                                                                                                                                                                                                                                                                                                                                                                                                                                                                                                              |  |  |
| Location                                          | : | Brahmanshashon Bazar, Ghatail, Tangail.                                                                                                                                                                                                                                                                                                                                                                                                                                                                                            |  |  |
| Total Investment in BDT                           | : | BDT 4,25,000                                                                                                                                                                                                                                                                                                                                                                                                                                                                                                                       |  |  |
| Financing                                         | : | Self BDT 2,75,000(from existing business) 65%                                                                                                                                                                                                                                                                                                                                                                                                                                                                                      |  |  |
|                                                   |   | Required Investment BDT 1,50,000(as equity) 35%                                                                                                                                                                                                                                                                                                                                                                                                                                                                                    |  |  |
| Present salary/drawings from business (estimates) |   | BDT 6,000                                                                                                                                                                                                                                                                                                                                                                                                                                                                                                                          |  |  |
| Proposed Salary                                   | : | BDT 6,000                                                                                                                                                                                                                                                                                                                                                                                                                                                                                                                          |  |  |
| Size of shop                                      | : | 10 ft x 10 ft= 100 square ft                                                                                                                                                                                                                                                                                                                                                                                                                                                                                                       |  |  |
| Implementation                                    | : | <ul> <li>The business is planned to be scaled up by investment in existing goods like; Different types of Medicine such as Ceprocine, Ceporoxine, Paracetamol, Azithromicin, Ceproproxasilin, Tetracyclin, etc.</li> <li>Bkash, Mobile-Banking, Flexiload are provided.</li> <li>Average 10% gain on sales.</li> <li>The business is operating by entrepreneur. Existing no employee.</li> <li>The shop is rented.</li> <li>Collects goods from companies agents and Tangail.</li> <li>Agreed grace period is 4 months.</li> </ul> |  |  |

# Pictures

Continue of

No 12560 (

DECEMBER TO STATE STOCK AND ADDRESS FOR SALE AND DESTRIBUTE DECEMBER OF THAN SHOULD GREAT AND OTHER SPECIAL PROPERTY.

रक्षाक्षर कार त्यान द्वाचित्रकार्त देशक व्यव त्रवार व्यवस्था