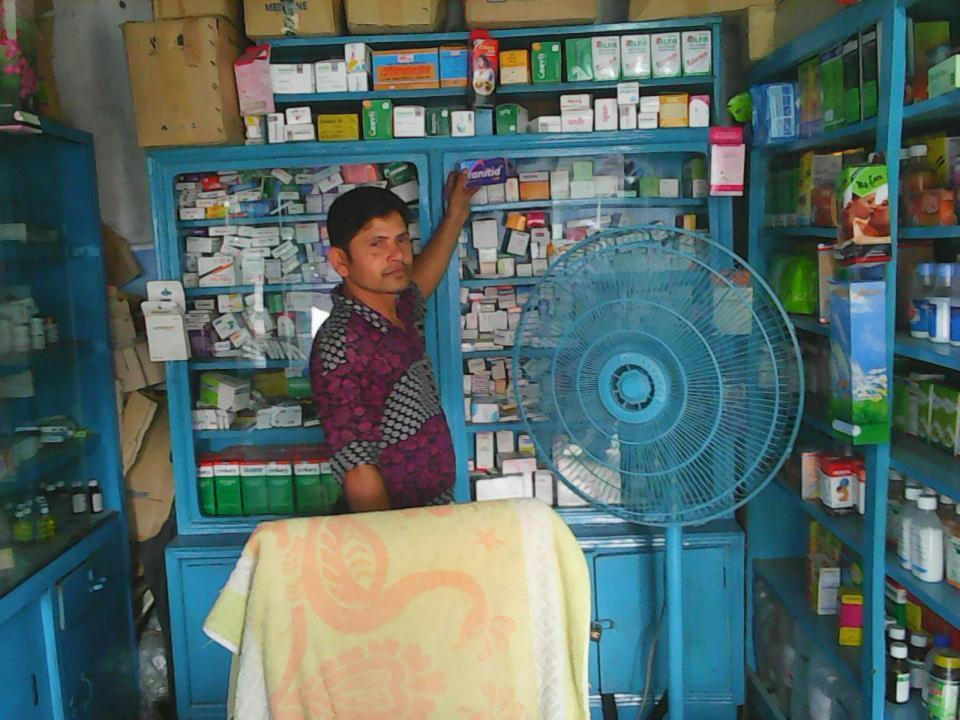

# Pictures

Continue of

No 12560 (

DECEMBER TO STATE STOCK AND ADDRESS FOR SALE AND DESTRIBUTE DECEMBER OF THAN SHOULD GREAT AND OTHER SPECIAL PROPERTY.

रक्षाक्षर कार त्यान द्वाचित्रकार्त देशक व्यव त्रवार व्यवस्था

# **FAMILY PICTURE**