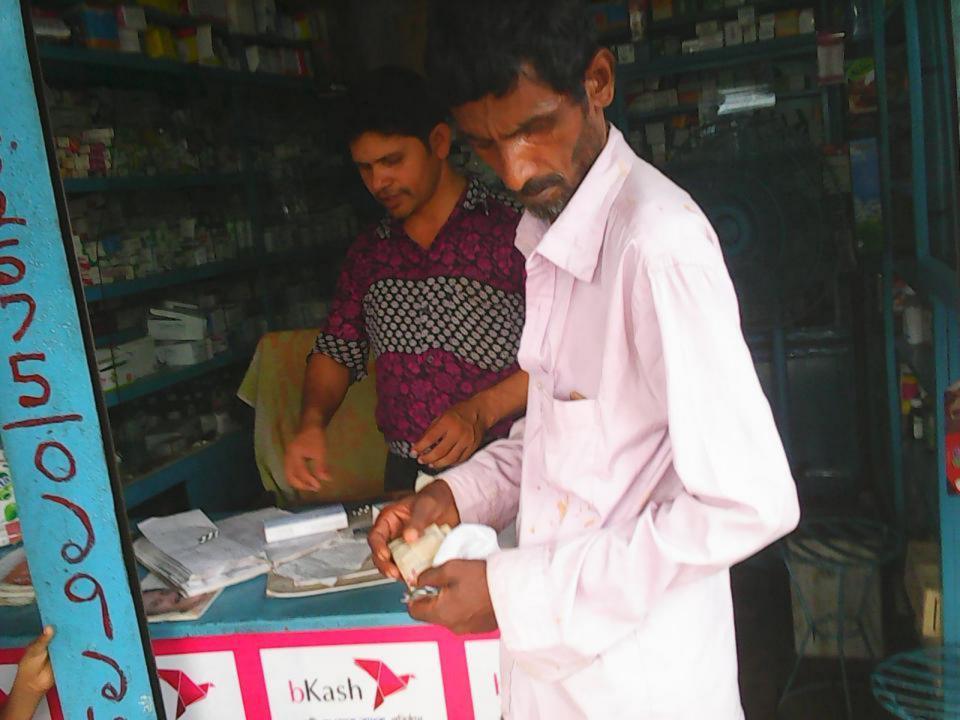

# Pictures

Continue of

No 12560 (

DECEMBER TO STATE STOCK AND ADDRESS FOR SALE AND DESTRIBUTE DECEMBER OF THAN SHOULD GREAT AND OTHER SPECIAL PROPERTY.

रक्षाक्षर कार त्यान द्वाचित्रकार्त देशक व्यव त्रवार व्यवस्था

| Proposed Nobin Udyokta Business Info              |   |                                                                                                                                                                                                                                                                                                                                                                                                                                                                                                                                    |  |  |
|---------------------------------------------------|---|------------------------------------------------------------------------------------------------------------------------------------------------------------------------------------------------------------------------------------------------------------------------------------------------------------------------------------------------------------------------------------------------------------------------------------------------------------------------------------------------------------------------------------|--|--|
| Business Name                                     |   | BHAI BON MEDICAL HALL                                                                                                                                                                                                                                                                                                                                                                                                                                                                                                              |  |  |
| Location                                          | : | Brahmanshashon Bazar, Ghatail, Tangail.                                                                                                                                                                                                                                                                                                                                                                                                                                                                                            |  |  |
| Total Investment in BDT                           | : | BDT 4,25,000                                                                                                                                                                                                                                                                                                                                                                                                                                                                                                                       |  |  |
| Financing                                         | : | Self BDT 2,75,000(from existing business) 65%                                                                                                                                                                                                                                                                                                                                                                                                                                                                                      |  |  |
|                                                   |   | Required Investment BDT 1,50,000(as equity) 35%                                                                                                                                                                                                                                                                                                                                                                                                                                                                                    |  |  |
| Present salary/drawings from business (estimates) |   | BDT 6,000                                                                                                                                                                                                                                                                                                                                                                                                                                                                                                                          |  |  |
| Proposed Salary                                   | : | BDT 6,000                                                                                                                                                                                                                                                                                                                                                                                                                                                                                                                          |  |  |
| Size of shop                                      | : | 10 ft x 10 ft= 100 square ft                                                                                                                                                                                                                                                                                                                                                                                                                                                                                                       |  |  |
| Implementation                                    | : | <ul> <li>The business is planned to be scaled up by investment in existing goods like; Different types of Medicine such as Ceprocine, Ceporoxine, Paracetamol, Azithromicin, Ceproproxasilin, Tetracyclin, etc.</li> <li>Bkash, Mobile-Banking, Flexiload are provided.</li> <li>Average 10% gain on sales.</li> <li>The business is operating by entrepreneur. Existing no employee.</li> <li>The shop is rented.</li> <li>Collects goods from companies agents and Tangail.</li> <li>Agreed grace period is 4 months.</li> </ul> |  |  |