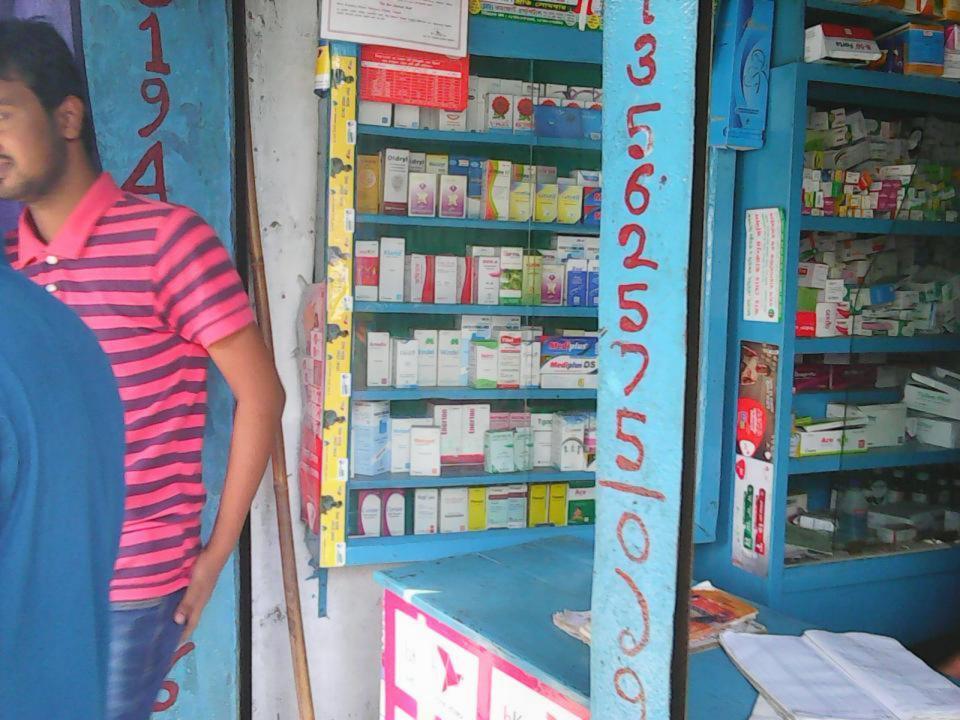

# Pictures

Continue of

No 12560 (

DECEMBER TO STATE STOCK AND ADDRESS FOR SALE AND DESTRIBUTE DECEMBER OF THAN SHOULD GREAT AND OTHER SPECIAL PROPERTY.

रक्षाक्षर कार त्यान द्वाचित्रकार्त देशक व्यव त्रवार व्यवस्था

| Proposed Nobin Udyokta Business Info              |   |                                                                                                                                                                                                                                                                                                                                                                                                                                                                                                                                    |  |  |
|---------------------------------------------------|---|------------------------------------------------------------------------------------------------------------------------------------------------------------------------------------------------------------------------------------------------------------------------------------------------------------------------------------------------------------------------------------------------------------------------------------------------------------------------------------------------------------------------------------|--|--|
| Business Name                                     |   | BHAI BON MEDICAL HALL                                                                                                                                                                                                                                                                                                                                                                                                                                                                                                              |  |  |
| Location                                          | : | Brahmanshashon Bazar, Ghatail, Tangail.                                                                                                                                                                                                                                                                                                                                                                                                                                                                                            |  |  |
| Total Investment in BDT                           | : | BDT 4,25,000                                                                                                                                                                                                                                                                                                                                                                                                                                                                                                                       |  |  |
| Financing                                         | : | Self BDT 2,75,000(from existing business) 65%                                                                                                                                                                                                                                                                                                                                                                                                                                                                                      |  |  |
|                                                   |   | Required Investment BDT 1,50,000(as equity) 35%                                                                                                                                                                                                                                                                                                                                                                                                                                                                                    |  |  |
| Present salary/drawings from business (estimates) |   | BDT 6,000                                                                                                                                                                                                                                                                                                                                                                                                                                                                                                                          |  |  |
| Proposed Salary                                   | : | BDT 6,000                                                                                                                                                                                                                                                                                                                                                                                                                                                                                                                          |  |  |
| Size of shop                                      | : | 10 ft x 10 ft= 100 square ft                                                                                                                                                                                                                                                                                                                                                                                                                                                                                                       |  |  |
| Implementation                                    | : | <ul> <li>The business is planned to be scaled up by investment in existing goods like; Different types of Medicine such as Ceprocine, Ceporoxine, Paracetamol, Azithromicin, Ceproproxasilin, Tetracyclin, etc.</li> <li>Bkash, Mobile-Banking, Flexiload are provided.</li> <li>Average 10% gain on sales.</li> <li>The business is operating by entrepreneur. Existing no employee.</li> <li>The shop is rented.</li> <li>Collects goods from companies agents and Tangail.</li> <li>Agreed grace period is 4 months.</li> </ul> |  |  |