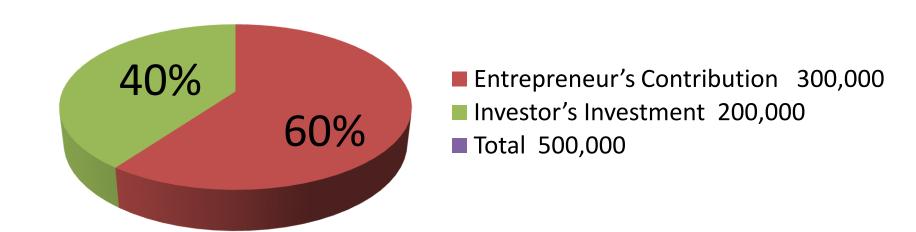

| Proposed Nobin Udyokta Business Info              |   |                                                                                                                                                                                                                                                                                                                                                                                                                                                                                                                                                                          |  |  |
|---------------------------------------------------|---|--------------------------------------------------------------------------------------------------------------------------------------------------------------------------------------------------------------------------------------------------------------------------------------------------------------------------------------------------------------------------------------------------------------------------------------------------------------------------------------------------------------------------------------------------------------------------|--|--|
| Business Name                                     | : | RUPOSH MEDICAL HALL                                                                                                                                                                                                                                                                                                                                                                                                                                                                                                                                                      |  |  |
| Location                                          | : | Islampur bazaar, Gazipur                                                                                                                                                                                                                                                                                                                                                                                                                                                                                                                                                 |  |  |
| Total Investment in BDT                           | : | BDT 5,00,000                                                                                                                                                                                                                                                                                                                                                                                                                                                                                                                                                             |  |  |
| Financing                                         | : | Self BDT 3,00,000 (from existing business) 60%                                                                                                                                                                                                                                                                                                                                                                                                                                                                                                                           |  |  |
|                                                   |   | Required Investment BDT 2,00,000 (as equity) 40%                                                                                                                                                                                                                                                                                                                                                                                                                                                                                                                         |  |  |
| Present salary/drawings from business (estimates) | : | BDT 5,000                                                                                                                                                                                                                                                                                                                                                                                                                                                                                                                                                                |  |  |
| Proposed Salary                                   | : | BDT 5,000                                                                                                                                                                                                                                                                                                                                                                                                                                                                                                                                                                |  |  |
| Size of shop                                      | : | 15 ft x 12 ft= 180 square ft                                                                                                                                                                                                                                                                                                                                                                                                                                                                                                                                             |  |  |
| Implementation                                    | : | <ul> <li>The business is planned to be scaled up by investment in existing medicine like; Azithromicin, Omiprazole, Calcium, Vitamin, Syrup. Paracytamol, etc.</li> <li>Mobile phone also avaiable.</li> <li>Provide Bikash and Flexi-load service.</li> <li>Average 15% gain on sales.</li> <li>The business is operating by entrepreneur. Existing one employee.</li> <li>After getting equity fund one employee will be appointed.</li> <li>The shop is rented.</li> <li>Collects goods from Kona bari, Gazipur.</li> <li>Agreed grace period is 4 months.</li> </ul> |  |  |