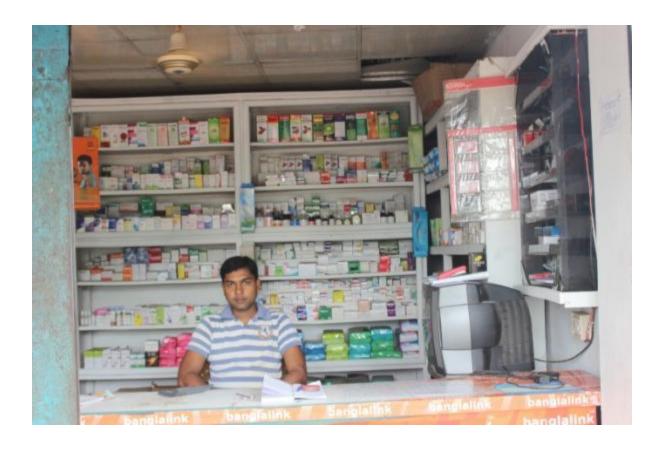

| Proposed Nobin Udyokta Business Info              |   |                                                                                                                                                                                                                                                                                                                                                                                                                                                                                                                                                                          |  |  |
|---------------------------------------------------|---|--------------------------------------------------------------------------------------------------------------------------------------------------------------------------------------------------------------------------------------------------------------------------------------------------------------------------------------------------------------------------------------------------------------------------------------------------------------------------------------------------------------------------------------------------------------------------|--|--|
| Business Name                                     | : | RUPOSH MEDICAL HALL                                                                                                                                                                                                                                                                                                                                                                                                                                                                                                                                                      |  |  |
| Location                                          | : | Islampur bazaar, Gazipur                                                                                                                                                                                                                                                                                                                                                                                                                                                                                                                                                 |  |  |
| Total Investment in BDT                           | : | BDT 5,00,000                                                                                                                                                                                                                                                                                                                                                                                                                                                                                                                                                             |  |  |
| Financing                                         | : | Self BDT 3,00,000 (from existing business) 60%                                                                                                                                                                                                                                                                                                                                                                                                                                                                                                                           |  |  |
|                                                   |   | Required Investment BDT 2,00,000 (as equity) 40%                                                                                                                                                                                                                                                                                                                                                                                                                                                                                                                         |  |  |
| Present salary/drawings from business (estimates) | : | BDT 5,000                                                                                                                                                                                                                                                                                                                                                                                                                                                                                                                                                                |  |  |
| Proposed Salary                                   | : | BDT 5,000                                                                                                                                                                                                                                                                                                                                                                                                                                                                                                                                                                |  |  |
| Size of shop                                      | : | 15 ft x 12 ft= 180 square ft                                                                                                                                                                                                                                                                                                                                                                                                                                                                                                                                             |  |  |
| Implementation                                    | : | <ul> <li>The business is planned to be scaled up by investment in existing medicine like; Azithromicin, Omiprazole, Calcium, Vitamin, Syrup. Paracytamol, etc.</li> <li>Mobile phone also avaiable.</li> <li>Provide Bikash and Flexi-load service.</li> <li>Average 15% gain on sales.</li> <li>The business is operating by entrepreneur. Existing one employee.</li> <li>After getting equity fund one employee will be appointed.</li> <li>The shop is rented.</li> <li>Collects goods from Kona bari, Gazipur.</li> <li>Agreed grace period is 4 months.</li> </ul> |  |  |