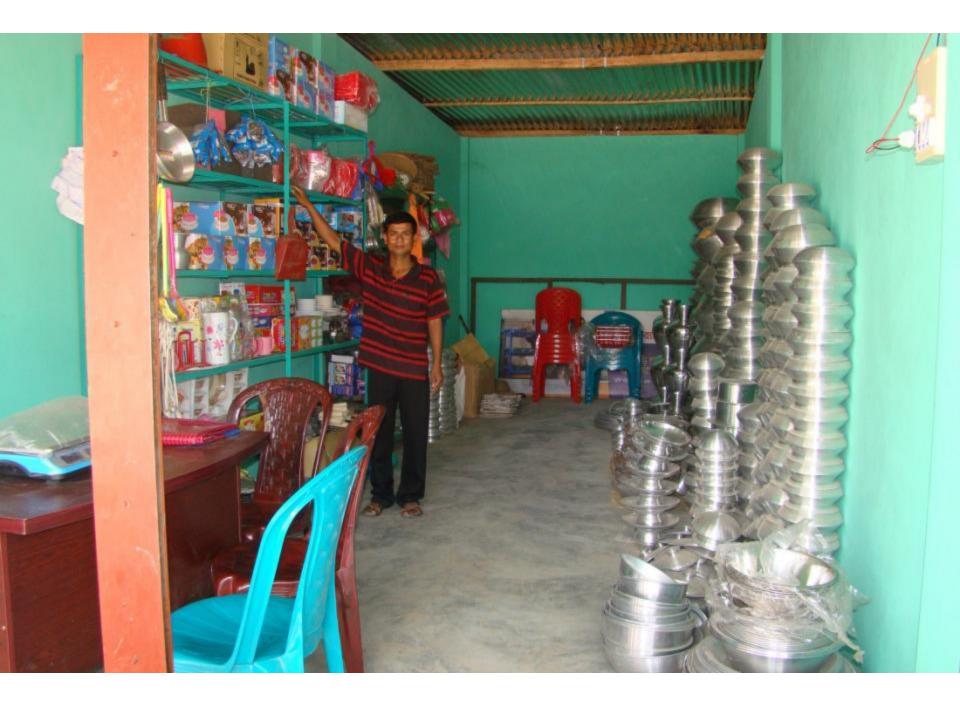

| Proposed Nobin Udyokta Business Info                 |   |                                                                                                                                                                                                                                                                                                                                                                                                                                                                |  |  |  |
|------------------------------------------------------|---|----------------------------------------------------------------------------------------------------------------------------------------------------------------------------------------------------------------------------------------------------------------------------------------------------------------------------------------------------------------------------------------------------------------------------------------------------------------|--|--|--|
| Business Name                                        | : | ALLAHR DAAN ALUMINUM STORE                                                                                                                                                                                                                                                                                                                                                                                                                                     |  |  |  |
| Location                                             | : | Brahmanshashon bazar, Tangail                                                                                                                                                                                                                                                                                                                                                                                                                                  |  |  |  |
| Total Investment in BDT                              | : | BDT 3,30,000                                                                                                                                                                                                                                                                                                                                                                                                                                                   |  |  |  |
| Financing                                            |   | Self BDT 1,80,000(from existing business) 55%                                                                                                                                                                                                                                                                                                                                                                                                                  |  |  |  |
|                                                      |   | Required Investment BDT 1,50,000(as equity) 45%                                                                                                                                                                                                                                                                                                                                                                                                                |  |  |  |
| Present salary/drawings<br>from business (estimates) | : | BDT 5,000                                                                                                                                                                                                                                                                                                                                                                                                                                                      |  |  |  |
| Proposed Salary                                      | : | BDT 5,000                                                                                                                                                                                                                                                                                                                                                                                                                                                      |  |  |  |
| Size of shop                                         | : | 24ft x 10 ft= 240 square ft                                                                                                                                                                                                                                                                                                                                                                                                                                    |  |  |  |
| Implementation                                       | : | <ul> <li>The business is planned to be scaled up by investment in existing goods like; Bowl, Pan, Pot, Pitcher, Vessel, Pipkin, etc.</li> <li>Average 20% gain on furniture.</li> <li>The business is operating by entrepreneur. Existing no employee.</li> <li>After getting equity, one employee will be appointed</li> <li>The shop is rented.</li> <li>Collects goods from Elenga, Kalihati, Tangail.</li> <li>Agreed grace period is 4 months.</li> </ul> |  |  |  |