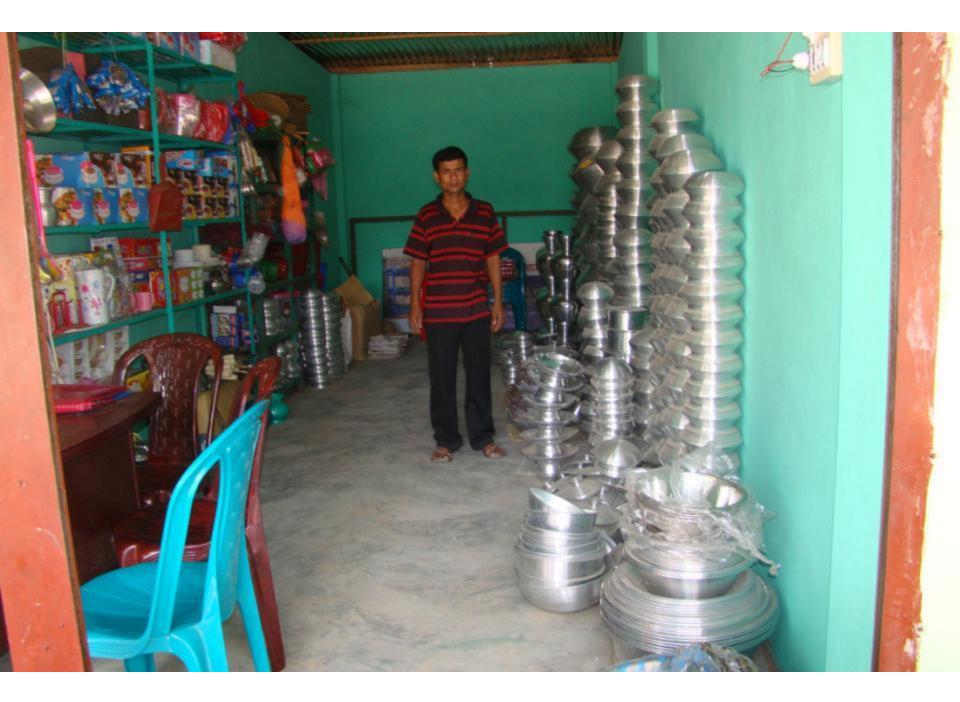

| Proposed Nobin Udyokta Business Info                 |   |                                                                                                                                                                                                                                                                                                                                                                                                                                                                |  |  |  |
|------------------------------------------------------|---|----------------------------------------------------------------------------------------------------------------------------------------------------------------------------------------------------------------------------------------------------------------------------------------------------------------------------------------------------------------------------------------------------------------------------------------------------------------|--|--|--|
| Business Name                                        | : | ALLAHR DAAN ALUMINUM STORE                                                                                                                                                                                                                                                                                                                                                                                                                                     |  |  |  |
| Location                                             | : | Brahmanshashon bazar, Tangail                                                                                                                                                                                                                                                                                                                                                                                                                                  |  |  |  |
| Total Investment in BDT                              | : | BDT 3,30,000                                                                                                                                                                                                                                                                                                                                                                                                                                                   |  |  |  |
| Financing                                            |   | Self BDT 1,80,000(from existing business) 55%                                                                                                                                                                                                                                                                                                                                                                                                                  |  |  |  |
|                                                      |   | Required Investment BDT 1,50,000(as equity) 45%                                                                                                                                                                                                                                                                                                                                                                                                                |  |  |  |
| Present salary/drawings<br>from business (estimates) | : | BDT 5,000                                                                                                                                                                                                                                                                                                                                                                                                                                                      |  |  |  |
| Proposed Salary                                      | : | BDT 5,000                                                                                                                                                                                                                                                                                                                                                                                                                                                      |  |  |  |
| Size of shop                                         | : | 24ft x 10 ft= 240 square ft                                                                                                                                                                                                                                                                                                                                                                                                                                    |  |  |  |
| Implementation                                       | : | <ul> <li>The business is planned to be scaled up by investment in existing goods like; Bowl, Pan, Pot, Pitcher, Vessel, Pipkin, etc.</li> <li>Average 20% gain on furniture.</li> <li>The business is operating by entrepreneur. Existing no employee.</li> <li>After getting equity, one employee will be appointed</li> <li>The shop is rented.</li> <li>Collects goods from Elenga, Kalihati, Tangail.</li> <li>Agreed grace period is 4 months.</li> </ul> |  |  |  |

| Investment Breakdown                          |          |          |                |  |  |  |
|-----------------------------------------------|----------|----------|----------------|--|--|--|
| Particulars                                   | Existing | Proposed | Proposed Total |  |  |  |
| Bowl, Pan, Pot, Pitcher, Vessel, Pipkin, etc. | 60,000   | 50,000   | 1,10,000       |  |  |  |
| Plastic Items                                 | 45,000   | 50,000   | 95,000         |  |  |  |
| Melamine and others                           | 45,000   | 50,000   | 95,000         |  |  |  |
| Security                                      | 30,000   | -        | 30,000         |  |  |  |
| Total                                         | 1,80,000 | 1,50,000 | 3,30,000       |  |  |  |