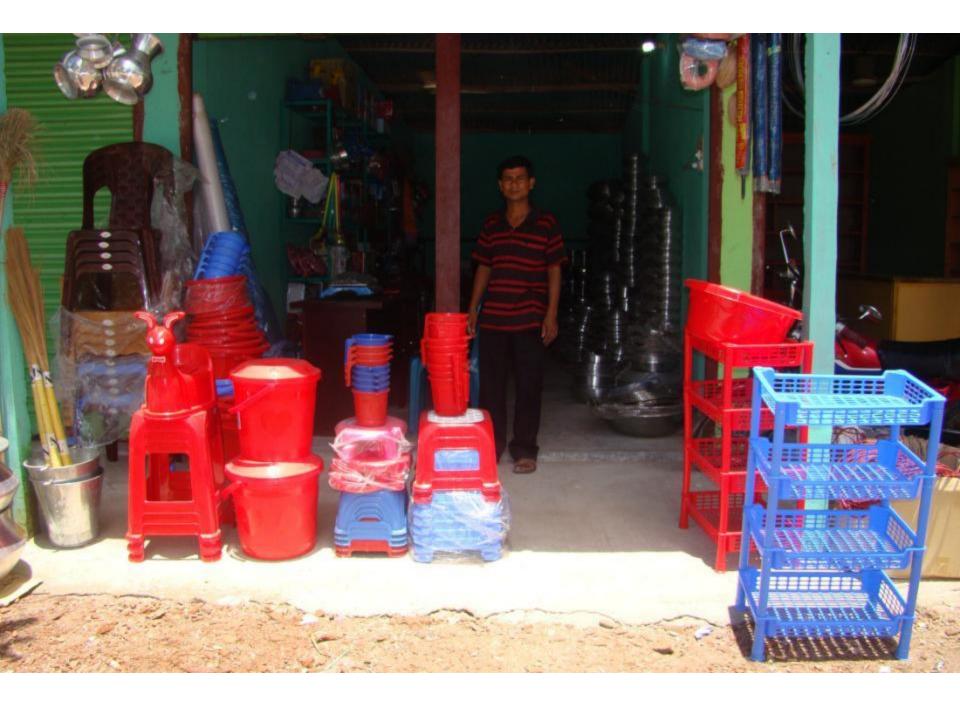

| Proposed Nobin Udyokta Business Info                 |   |                                                                                                                                                                                                                                                                                                                                                                                                                                                                |  |  |  |
|------------------------------------------------------|---|----------------------------------------------------------------------------------------------------------------------------------------------------------------------------------------------------------------------------------------------------------------------------------------------------------------------------------------------------------------------------------------------------------------------------------------------------------------|--|--|--|
| Business Name                                        | : | ALLAHR DAAN ALUMINUM STORE                                                                                                                                                                                                                                                                                                                                                                                                                                     |  |  |  |
| Location                                             | : | Brahmanshashon bazar, Tangail                                                                                                                                                                                                                                                                                                                                                                                                                                  |  |  |  |
| Total Investment in BDT                              | : | BDT 3,30,000                                                                                                                                                                                                                                                                                                                                                                                                                                                   |  |  |  |
| Financing                                            |   | Self BDT 1,80,000(from existing business) 55%                                                                                                                                                                                                                                                                                                                                                                                                                  |  |  |  |
|                                                      |   | Required Investment BDT 1,50,000(as equity) 45%                                                                                                                                                                                                                                                                                                                                                                                                                |  |  |  |
| Present salary/drawings<br>from business (estimates) | : | BDT 5,000                                                                                                                                                                                                                                                                                                                                                                                                                                                      |  |  |  |
| Proposed Salary                                      | : | BDT 5,000                                                                                                                                                                                                                                                                                                                                                                                                                                                      |  |  |  |
| Size of shop                                         | : | 24ft x 10 ft= 240 square ft                                                                                                                                                                                                                                                                                                                                                                                                                                    |  |  |  |
| Implementation                                       | : | <ul> <li>The business is planned to be scaled up by investment in existing goods like; Bowl, Pan, Pot, Pitcher, Vessel, Pipkin, etc.</li> <li>Average 20% gain on furniture.</li> <li>The business is operating by entrepreneur. Existing no employee.</li> <li>After getting equity, one employee will be appointed</li> <li>The shop is rented.</li> <li>Collects goods from Elenga, Kalihati, Tangail.</li> <li>Agreed grace period is 4 months.</li> </ul> |  |  |  |

| Investment Breakdown                          |          |          |                |  |  |  |
|-----------------------------------------------|----------|----------|----------------|--|--|--|
| Particulars                                   | Existing | Proposed | Proposed Total |  |  |  |
| Bowl, Pan, Pot, Pitcher, Vessel, Pipkin, etc. | 60,000   | 50,000   | 1,10,000       |  |  |  |
| Plastic Items                                 | 45,000   | 50,000   | 95,000         |  |  |  |
| Melamine and others                           | 45,000   | 50,000   | 95,000         |  |  |  |
| Security                                      | 30,000   | -        | 30,000         |  |  |  |
| Total                                         | 1,80,000 | 1,50,000 | 3,30,000       |  |  |  |