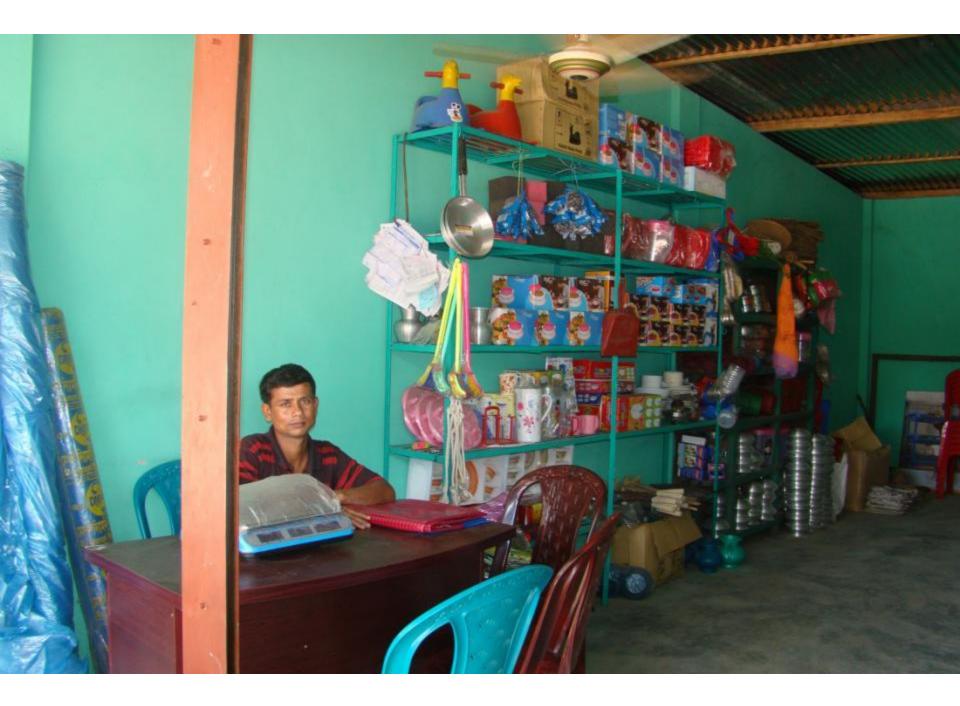

| Proposed Nobin Udyokta Business Info                 |   |                                                                                                                                                                                                                                                                                                                                                                                                                                                                |  |  |  |
|------------------------------------------------------|---|----------------------------------------------------------------------------------------------------------------------------------------------------------------------------------------------------------------------------------------------------------------------------------------------------------------------------------------------------------------------------------------------------------------------------------------------------------------|--|--|--|
| Business Name                                        | : | ALLAHR DAAN ALUMINUM STORE                                                                                                                                                                                                                                                                                                                                                                                                                                     |  |  |  |
| Location                                             | : | Brahmanshashon bazar, Tangail                                                                                                                                                                                                                                                                                                                                                                                                                                  |  |  |  |
| Total Investment in BDT                              | : | BDT 3,30,000                                                                                                                                                                                                                                                                                                                                                                                                                                                   |  |  |  |
| Financing                                            |   | Self BDT 1,80,000(from existing business) 55%                                                                                                                                                                                                                                                                                                                                                                                                                  |  |  |  |
|                                                      |   | Required Investment BDT 1,50,000(as equity) 45%                                                                                                                                                                                                                                                                                                                                                                                                                |  |  |  |
| Present salary/drawings<br>from business (estimates) | : | BDT 5,000                                                                                                                                                                                                                                                                                                                                                                                                                                                      |  |  |  |
| Proposed Salary                                      | : | BDT 5,000                                                                                                                                                                                                                                                                                                                                                                                                                                                      |  |  |  |
| Size of shop                                         | : | 24ft x 10 ft= 240 square ft                                                                                                                                                                                                                                                                                                                                                                                                                                    |  |  |  |
| Implementation                                       | : | <ul> <li>The business is planned to be scaled up by investment in existing goods like; Bowl, Pan, Pot, Pitcher, Vessel, Pipkin, etc.</li> <li>Average 20% gain on furniture.</li> <li>The business is operating by entrepreneur. Existing no employee.</li> <li>After getting equity, one employee will be appointed</li> <li>The shop is rented.</li> <li>Collects goods from Elenga, Kalihati, Tangail.</li> <li>Agreed grace period is 4 months.</li> </ul> |  |  |  |