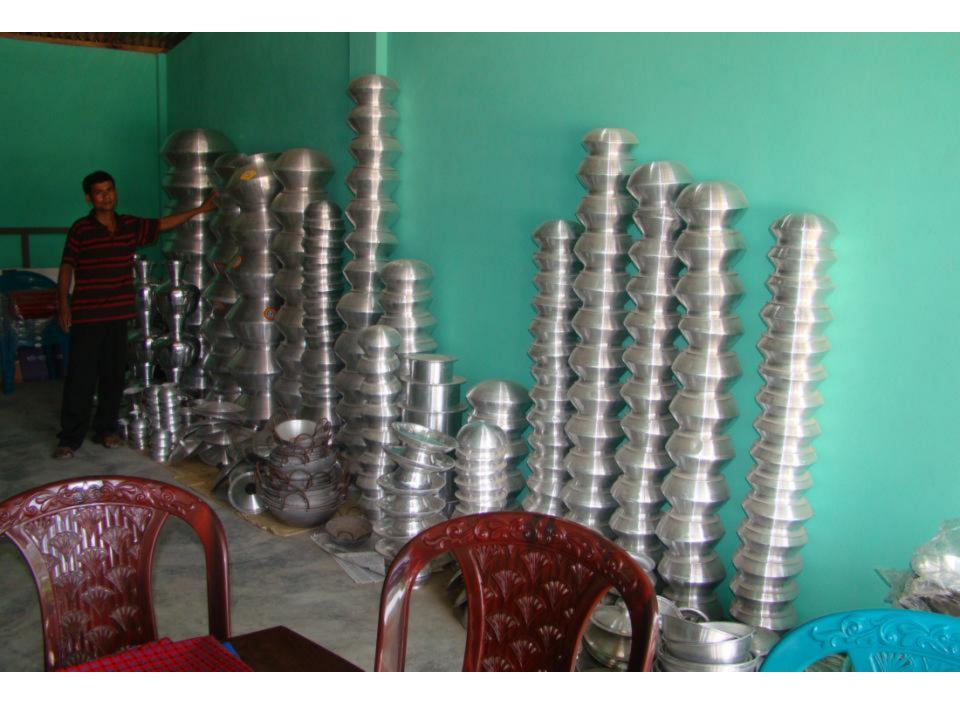

| Proposed Nobin Udyokta Business Info                 |   |                                                                                                                                                                                                                                                                                                                                                                                                                                                                |  |  |  |
|------------------------------------------------------|---|----------------------------------------------------------------------------------------------------------------------------------------------------------------------------------------------------------------------------------------------------------------------------------------------------------------------------------------------------------------------------------------------------------------------------------------------------------------|--|--|--|
| Business Name                                        | : | ALLAHR DAAN ALUMINUM STORE                                                                                                                                                                                                                                                                                                                                                                                                                                     |  |  |  |
| Location                                             | : | Brahmanshashon bazar, Tangail                                                                                                                                                                                                                                                                                                                                                                                                                                  |  |  |  |
| Total Investment in BDT                              | : | BDT 3,30,000                                                                                                                                                                                                                                                                                                                                                                                                                                                   |  |  |  |
| Financing                                            |   | Self BDT 1,80,000(from existing business) 55%                                                                                                                                                                                                                                                                                                                                                                                                                  |  |  |  |
|                                                      |   | Required Investment BDT 1,50,000(as equity) 45%                                                                                                                                                                                                                                                                                                                                                                                                                |  |  |  |
| Present salary/drawings<br>from business (estimates) | : | BDT 5,000                                                                                                                                                                                                                                                                                                                                                                                                                                                      |  |  |  |
| Proposed Salary                                      | : | BDT 5,000                                                                                                                                                                                                                                                                                                                                                                                                                                                      |  |  |  |
| Size of shop                                         | : | 24ft x 10 ft= 240 square ft                                                                                                                                                                                                                                                                                                                                                                                                                                    |  |  |  |
| Implementation                                       | : | <ul> <li>The business is planned to be scaled up by investment in existing goods like; Bowl, Pan, Pot, Pitcher, Vessel, Pipkin, etc.</li> <li>Average 20% gain on furniture.</li> <li>The business is operating by entrepreneur. Existing no employee.</li> <li>After getting equity, one employee will be appointed</li> <li>The shop is rented.</li> <li>Collects goods from Elenga, Kalihati, Tangail.</li> <li>Agreed grace period is 4 months.</li> </ul> |  |  |  |

| Investment Breakdown                          |          |          |                |  |  |  |
|-----------------------------------------------|----------|----------|----------------|--|--|--|
| Particulars                                   | Existing | Proposed | Proposed Total |  |  |  |
| Bowl, Pan, Pot, Pitcher, Vessel, Pipkin, etc. | 60,000   | 50,000   | 1,10,000       |  |  |  |
| Plastic Items                                 | 45,000   | 50,000   | 95,000         |  |  |  |
| Melamine and others                           | 45,000   | 50,000   | 95,000         |  |  |  |
| Security                                      | 30,000   | -        | 30,000         |  |  |  |
| Total                                         | 1,80,000 | 1,50,000 | 3,30,000       |  |  |  |