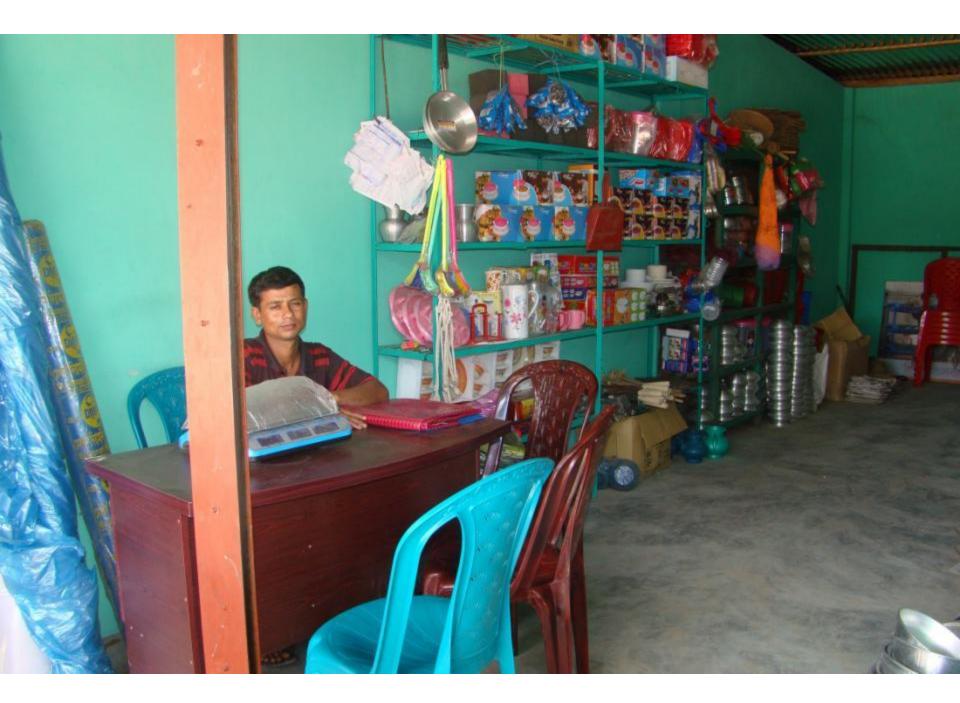

| Proposed Nobin Udyokta Business Info                 |   |                                                                                                                                                                                                                                                                                                                                                                                                                                                                |  |  |  |
|------------------------------------------------------|---|----------------------------------------------------------------------------------------------------------------------------------------------------------------------------------------------------------------------------------------------------------------------------------------------------------------------------------------------------------------------------------------------------------------------------------------------------------------|--|--|--|
| Business Name                                        | : | ALLAHR DAAN ALUMINUM STORE                                                                                                                                                                                                                                                                                                                                                                                                                                     |  |  |  |
| Location                                             | : | Brahmanshashon bazar, Tangail                                                                                                                                                                                                                                                                                                                                                                                                                                  |  |  |  |
| Total Investment in BDT                              | : | BDT 3,30,000                                                                                                                                                                                                                                                                                                                                                                                                                                                   |  |  |  |
| Financing                                            |   | Self BDT 1,80,000(from existing business) 55%                                                                                                                                                                                                                                                                                                                                                                                                                  |  |  |  |
|                                                      |   | Required Investment BDT 1,50,000(as equity) 45%                                                                                                                                                                                                                                                                                                                                                                                                                |  |  |  |
| Present salary/drawings<br>from business (estimates) | : | BDT 5,000                                                                                                                                                                                                                                                                                                                                                                                                                                                      |  |  |  |
| Proposed Salary                                      | : | BDT 5,000                                                                                                                                                                                                                                                                                                                                                                                                                                                      |  |  |  |
| Size of shop                                         | : | 24ft x 10 ft= 240 square ft                                                                                                                                                                                                                                                                                                                                                                                                                                    |  |  |  |
| Implementation                                       | : | <ul> <li>The business is planned to be scaled up by investment in existing goods like; Bowl, Pan, Pot, Pitcher, Vessel, Pipkin, etc.</li> <li>Average 20% gain on furniture.</li> <li>The business is operating by entrepreneur. Existing no employee.</li> <li>After getting equity, one employee will be appointed</li> <li>The shop is rented.</li> <li>Collects goods from Elenga, Kalihati, Tangail.</li> <li>Agreed grace period is 4 months.</li> </ul> |  |  |  |