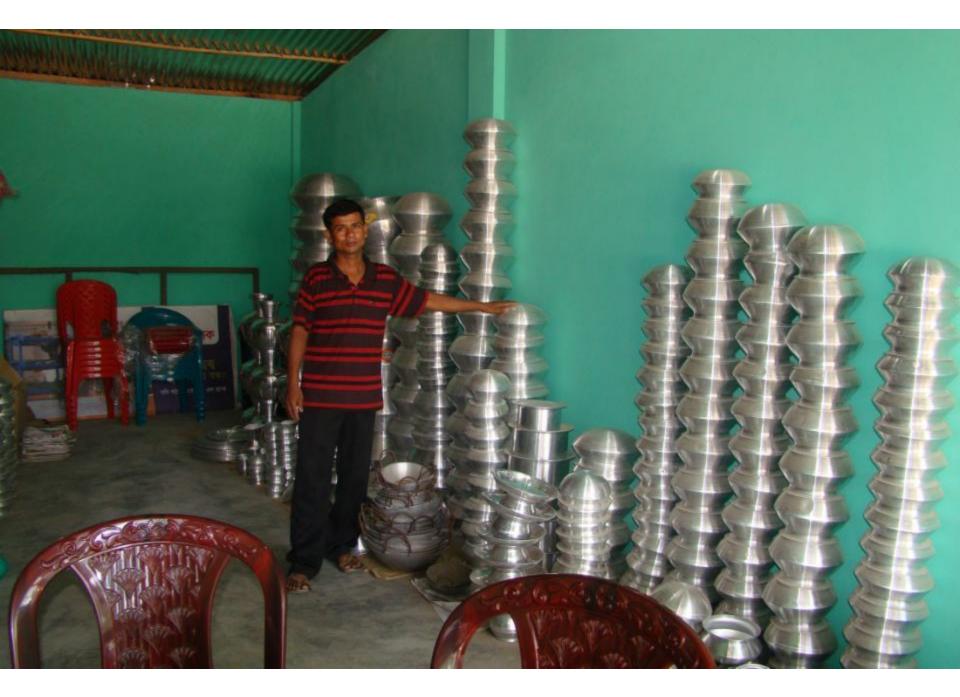

| Proposed Nobin Udyokta Business Info                 |   |                                                                                                                                                                                                                                                                                                                                                                                                                                                                |  |  |  |
|------------------------------------------------------|---|----------------------------------------------------------------------------------------------------------------------------------------------------------------------------------------------------------------------------------------------------------------------------------------------------------------------------------------------------------------------------------------------------------------------------------------------------------------|--|--|--|
| Business Name                                        | : | ALLAHR DAAN ALUMINUM STORE                                                                                                                                                                                                                                                                                                                                                                                                                                     |  |  |  |
| Location                                             | : | Brahmanshashon bazar, Tangail                                                                                                                                                                                                                                                                                                                                                                                                                                  |  |  |  |
| Total Investment in BDT                              | : | BDT 3,30,000                                                                                                                                                                                                                                                                                                                                                                                                                                                   |  |  |  |
| Financing                                            |   | Self BDT 1,80,000(from existing business) 55%                                                                                                                                                                                                                                                                                                                                                                                                                  |  |  |  |
|                                                      |   | Required Investment BDT 1,50,000(as equity) 45%                                                                                                                                                                                                                                                                                                                                                                                                                |  |  |  |
| Present salary/drawings<br>from business (estimates) | : | BDT 5,000                                                                                                                                                                                                                                                                                                                                                                                                                                                      |  |  |  |
| Proposed Salary                                      | : | BDT 5,000                                                                                                                                                                                                                                                                                                                                                                                                                                                      |  |  |  |
| Size of shop                                         | : | 24ft x 10 ft= 240 square ft                                                                                                                                                                                                                                                                                                                                                                                                                                    |  |  |  |
| Implementation                                       | : | <ul> <li>The business is planned to be scaled up by investment in existing goods like; Bowl, Pan, Pot, Pitcher, Vessel, Pipkin, etc.</li> <li>Average 20% gain on furniture.</li> <li>The business is operating by entrepreneur. Existing no employee.</li> <li>After getting equity, one employee will be appointed</li> <li>The shop is rented.</li> <li>Collects goods from Elenga, Kalihati, Tangail.</li> <li>Agreed grace period is 4 months.</li> </ul> |  |  |  |

| Investment Breakdown                          |          |          |                |  |  |  |
|-----------------------------------------------|----------|----------|----------------|--|--|--|
| Particulars                                   | Existing | Proposed | Proposed Total |  |  |  |
| Bowl, Pan, Pot, Pitcher, Vessel, Pipkin, etc. | 60,000   | 50,000   | 1,10,000       |  |  |  |
| Plastic Items                                 | 45,000   | 50,000   | 95,000         |  |  |  |
| Melamine and others                           | 45,000   | 50,000   | 95,000         |  |  |  |
| Security                                      | 30,000   | -        | 30,000         |  |  |  |
| Total                                         | 1,80,000 | 1,50,000 | 3,30,000       |  |  |  |