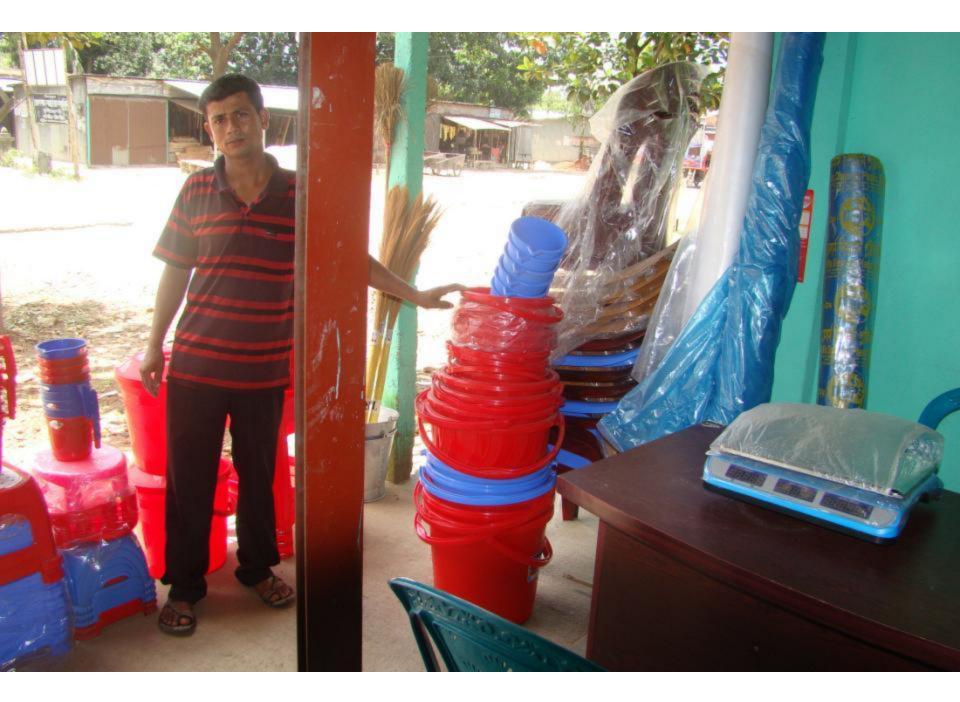

| Proposed Nobin Udyokta Business Info                 |   |                                                                                                                                                                                                                                                                                                                                                                                                                                                                |  |  |  |
|------------------------------------------------------|---|----------------------------------------------------------------------------------------------------------------------------------------------------------------------------------------------------------------------------------------------------------------------------------------------------------------------------------------------------------------------------------------------------------------------------------------------------------------|--|--|--|
| Business Name                                        | : | ALLAHR DAAN ALUMINUM STORE                                                                                                                                                                                                                                                                                                                                                                                                                                     |  |  |  |
| Location                                             | : | Brahmanshashon bazar, Tangail                                                                                                                                                                                                                                                                                                                                                                                                                                  |  |  |  |
| Total Investment in BDT                              | : | BDT 3,30,000                                                                                                                                                                                                                                                                                                                                                                                                                                                   |  |  |  |
| Financing                                            |   | Self BDT 1,80,000(from existing business) 55%                                                                                                                                                                                                                                                                                                                                                                                                                  |  |  |  |
|                                                      |   | Required Investment BDT 1,50,000(as equity) 45%                                                                                                                                                                                                                                                                                                                                                                                                                |  |  |  |
| Present salary/drawings<br>from business (estimates) | : | BDT 5,000                                                                                                                                                                                                                                                                                                                                                                                                                                                      |  |  |  |
| Proposed Salary                                      | : | BDT 5,000                                                                                                                                                                                                                                                                                                                                                                                                                                                      |  |  |  |
| Size of shop                                         | : | 24ft x 10 ft= 240 square ft                                                                                                                                                                                                                                                                                                                                                                                                                                    |  |  |  |
| Implementation                                       | : | <ul> <li>The business is planned to be scaled up by investment in existing goods like; Bowl, Pan, Pot, Pitcher, Vessel, Pipkin, etc.</li> <li>Average 20% gain on furniture.</li> <li>The business is operating by entrepreneur. Existing no employee.</li> <li>After getting equity, one employee will be appointed</li> <li>The shop is rented.</li> <li>Collects goods from Elenga, Kalihati, Tangail.</li> <li>Agreed grace period is 4 months.</li> </ul> |  |  |  |

| Investment Breakdown                          |          |          |                |  |  |  |
|-----------------------------------------------|----------|----------|----------------|--|--|--|
| Particulars                                   | Existing | Proposed | Proposed Total |  |  |  |
| Bowl, Pan, Pot, Pitcher, Vessel, Pipkin, etc. | 60,000   | 50,000   | 1,10,000       |  |  |  |
| Plastic Items                                 | 45,000   | 50,000   | 95,000         |  |  |  |
| Melamine and others                           | 45,000   | 50,000   | 95,000         |  |  |  |
| Security                                      | 30,000   | -        | 30,000         |  |  |  |
| Total                                         | 1,80,000 | 1,50,000 | 3,30,000       |  |  |  |