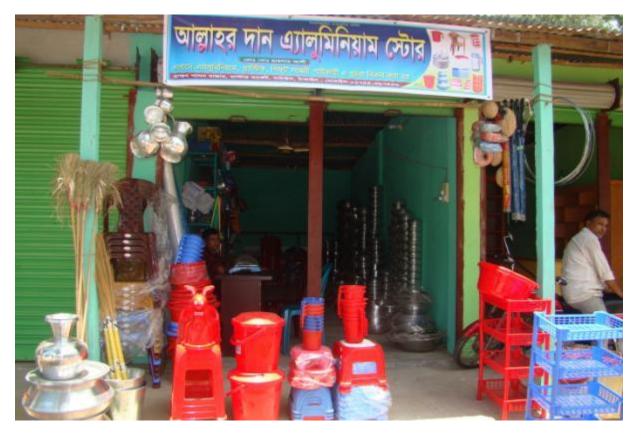

#### Proposed NU Business Name: ALLAHR DAAN ALUMINUM STORE

Project identification and prepared by: Md. Motiar Rahman, Dhigor Unit, Tangail

Project verified by: Md Mizanur Rahman Patwary

Grameen Shakti Samajik Byabosha Ltd.

| Proposed Nobin Udyokta Business Info                 |   |                                                                                                                                                                                                                                                                                                                                                                                                                                                                |  |  |  |
|------------------------------------------------------|---|----------------------------------------------------------------------------------------------------------------------------------------------------------------------------------------------------------------------------------------------------------------------------------------------------------------------------------------------------------------------------------------------------------------------------------------------------------------|--|--|--|
| Business Name                                        | : | ALLAHR DAAN ALUMINUM STORE                                                                                                                                                                                                                                                                                                                                                                                                                                     |  |  |  |
| Location                                             | : | Brahmanshashon bazar, Tangail                                                                                                                                                                                                                                                                                                                                                                                                                                  |  |  |  |
| Total Investment in BDT                              | : | BDT 3,30,000                                                                                                                                                                                                                                                                                                                                                                                                                                                   |  |  |  |
| Financing                                            |   | Self BDT 1,80,000(from existing business) 55%                                                                                                                                                                                                                                                                                                                                                                                                                  |  |  |  |
|                                                      |   | Required Investment BDT 1,50,000(as equity) 45%                                                                                                                                                                                                                                                                                                                                                                                                                |  |  |  |
| Present salary/drawings<br>from business (estimates) | : | BDT 5,000                                                                                                                                                                                                                                                                                                                                                                                                                                                      |  |  |  |
| Proposed Salary                                      | : | BDT 5,000                                                                                                                                                                                                                                                                                                                                                                                                                                                      |  |  |  |
| Size of shop                                         | : | 24ft x 10 ft= 240 square ft                                                                                                                                                                                                                                                                                                                                                                                                                                    |  |  |  |
| Implementation                                       | : | <ul> <li>The business is planned to be scaled up by investment in existing goods like; Bowl, Pan, Pot, Pitcher, Vessel, Pipkin, etc.</li> <li>Average 20% gain on furniture.</li> <li>The business is operating by entrepreneur. Existing no employee.</li> <li>After getting equity, one employee will be appointed</li> <li>The shop is rented.</li> <li>Collects goods from Elenga, Kalihati, Tangail.</li> <li>Agreed grace period is 4 months.</li> </ul> |  |  |  |