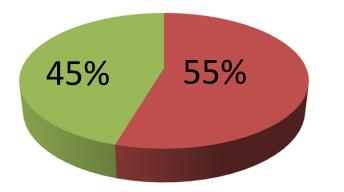

| Proposed Nobin Udyokta Business Info                 |   |                                                                                                                                                                                                                                                                                                                                                                                                                                                                |  |  |  |
|------------------------------------------------------|---|----------------------------------------------------------------------------------------------------------------------------------------------------------------------------------------------------------------------------------------------------------------------------------------------------------------------------------------------------------------------------------------------------------------------------------------------------------------|--|--|--|
| Business Name                                        | : | ALLAHR DAAN ALUMINUM STORE                                                                                                                                                                                                                                                                                                                                                                                                                                     |  |  |  |
| Location                                             | : | Brahmanshashon bazar, Tangail                                                                                                                                                                                                                                                                                                                                                                                                                                  |  |  |  |
| Total Investment in BDT                              | : | BDT 3,30,000                                                                                                                                                                                                                                                                                                                                                                                                                                                   |  |  |  |
| Financing                                            |   | Self BDT 1,80,000(from existing business) 55%                                                                                                                                                                                                                                                                                                                                                                                                                  |  |  |  |
|                                                      |   | Required Investment BDT 1,50,000(as equity) 45%                                                                                                                                                                                                                                                                                                                                                                                                                |  |  |  |
| Present salary/drawings<br>from business (estimates) | : | BDT 5,000                                                                                                                                                                                                                                                                                                                                                                                                                                                      |  |  |  |
| Proposed Salary                                      | : | BDT 5,000                                                                                                                                                                                                                                                                                                                                                                                                                                                      |  |  |  |
| Size of shop                                         | : | 24ft x 10 ft= 240 square ft                                                                                                                                                                                                                                                                                                                                                                                                                                    |  |  |  |
| Implementation                                       | : | <ul> <li>The business is planned to be scaled up by investment in existing goods like; Bowl, Pan, Pot, Pitcher, Vessel, Pipkin, etc.</li> <li>Average 20% gain on furniture.</li> <li>The business is operating by entrepreneur. Existing no employee.</li> <li>After getting equity, one employee will be appointed</li> <li>The shop is rented.</li> <li>Collects goods from Elenga, Kalihati, Tangail.</li> <li>Agreed grace period is 4 months.</li> </ul> |  |  |  |