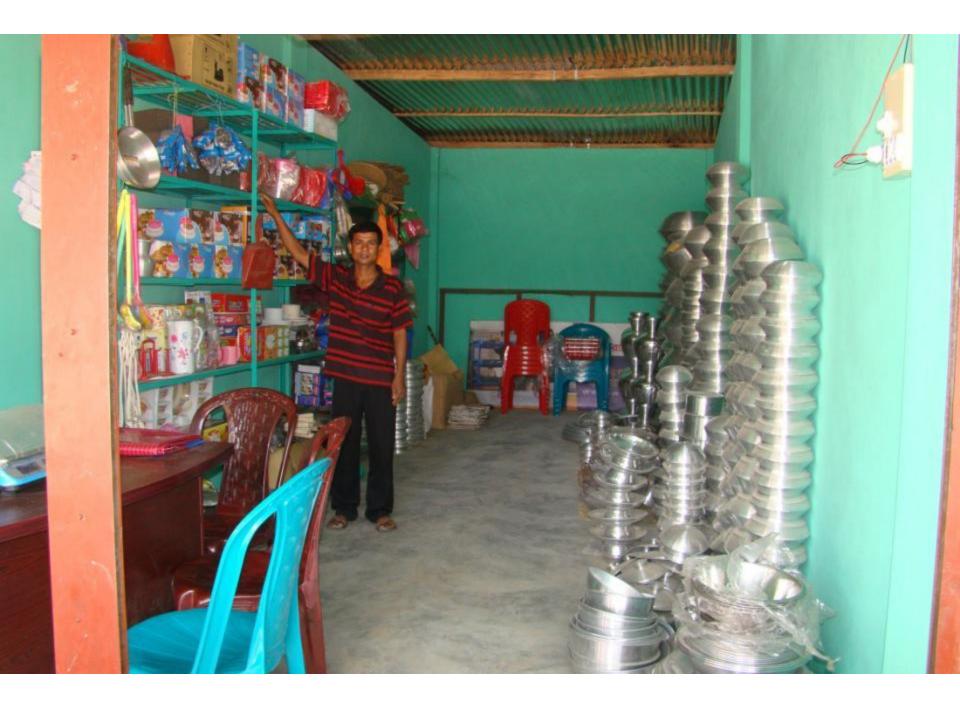

| Proposed Nobin Udyokta Business Info                 |   |                                                                                                                                                                                                                                                                                                                                                                                                                                                                |  |  |  |
|------------------------------------------------------|---|----------------------------------------------------------------------------------------------------------------------------------------------------------------------------------------------------------------------------------------------------------------------------------------------------------------------------------------------------------------------------------------------------------------------------------------------------------------|--|--|--|
| Business Name                                        | : | ALLAHR DAAN ALUMINUM STORE                                                                                                                                                                                                                                                                                                                                                                                                                                     |  |  |  |
| Location                                             | : | Brahmanshashon bazar, Tangail                                                                                                                                                                                                                                                                                                                                                                                                                                  |  |  |  |
| Total Investment in BDT                              | : | BDT 3,30,000                                                                                                                                                                                                                                                                                                                                                                                                                                                   |  |  |  |
| Financing                                            |   | Self BDT 1,80,000(from existing business) 55%                                                                                                                                                                                                                                                                                                                                                                                                                  |  |  |  |
|                                                      |   | Required Investment BDT 1,50,000(as equity) 45%                                                                                                                                                                                                                                                                                                                                                                                                                |  |  |  |
| Present salary/drawings<br>from business (estimates) | : | BDT 5,000                                                                                                                                                                                                                                                                                                                                                                                                                                                      |  |  |  |
| Proposed Salary                                      | : | BDT 5,000                                                                                                                                                                                                                                                                                                                                                                                                                                                      |  |  |  |
| Size of shop                                         | : | 24ft x 10 ft= 240 square ft                                                                                                                                                                                                                                                                                                                                                                                                                                    |  |  |  |
| Implementation                                       | : | <ul> <li>The business is planned to be scaled up by investment in existing goods like; Bowl, Pan, Pot, Pitcher, Vessel, Pipkin, etc.</li> <li>Average 20% gain on furniture.</li> <li>The business is operating by entrepreneur. Existing no employee.</li> <li>After getting equity, one employee will be appointed</li> <li>The shop is rented.</li> <li>Collects goods from Elenga, Kalihati, Tangail.</li> <li>Agreed grace period is 4 months.</li> </ul> |  |  |  |