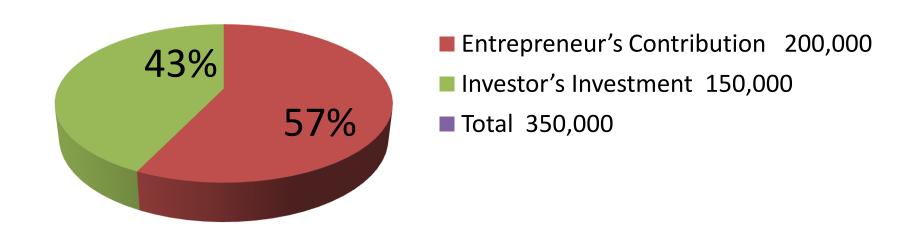

| Proposed Nobin Udyokta Business Info              |            |                                                                                                                                                                                                                                                                                                                                                                                    |  |
|---------------------------------------------------|------------|------------------------------------------------------------------------------------------------------------------------------------------------------------------------------------------------------------------------------------------------------------------------------------------------------------------------------------------------------------------------------------|--|
| Business Name                                     | <b> </b> : | MAA BABA ENGINEERING WORKSHOP                                                                                                                                                                                                                                                                                                                                                      |  |
| Location                                          | :          | Elenga bazaar, Kalihati, Tangail.                                                                                                                                                                                                                                                                                                                                                  |  |
| Total Investment in BDT                           | :          | BDT 3,50,000                                                                                                                                                                                                                                                                                                                                                                       |  |
| Financing                                         | :          | Self BDT 2,00,000(from existing business) 57% Required Investment BDT 1,50,000(as equity) 43%                                                                                                                                                                                                                                                                                      |  |
| Present salary/drawings from business (estimates) | :          | 3DT 5,000                                                                                                                                                                                                                                                                                                                                                                          |  |
| Proposed Salary                                   | <b> </b> : | BDT 5,000                                                                                                                                                                                                                                                                                                                                                                          |  |
| Size of shop                                      | <b>:</b>   | 22 ft x 12 ft= 264 square ft                                                                                                                                                                                                                                                                                                                                                       |  |
| Implementation                                    | :          | <ul> <li>The business is planned to be scaled up by investment in existing goods like; grill, collapsible gate, rack, showcase, etc.</li> <li>Average 30% gain on sales.</li> <li>The business is operating by entrepreneur. Existing one employee.</li> <li>The shop is rented.</li> <li>Collects goods from Dhaka, Tangail.</li> <li>Agreed grace period is 4 months.</li> </ul> |  |