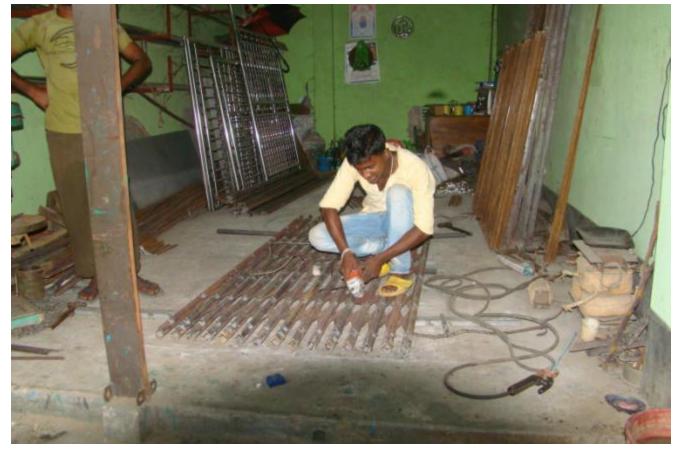

#### Proposed NU Business Name: MAA BABA ENGINEERING WORKSHOP



Project identification and prepared by: Md Atiqur Rahman, Elenga Unit, Tangail

Project verified by: Md Mizanur Rahman Patwary



Grameen Shakti Samajik Byabosha Ltd.

| Brief Bio of The Proposed Nobin Udyokta                                                                                                         |         |                                                                                                                                                                                            |  |  |
|-------------------------------------------------------------------------------------------------------------------------------------------------|---------|------------------------------------------------------------------------------------------------------------------------