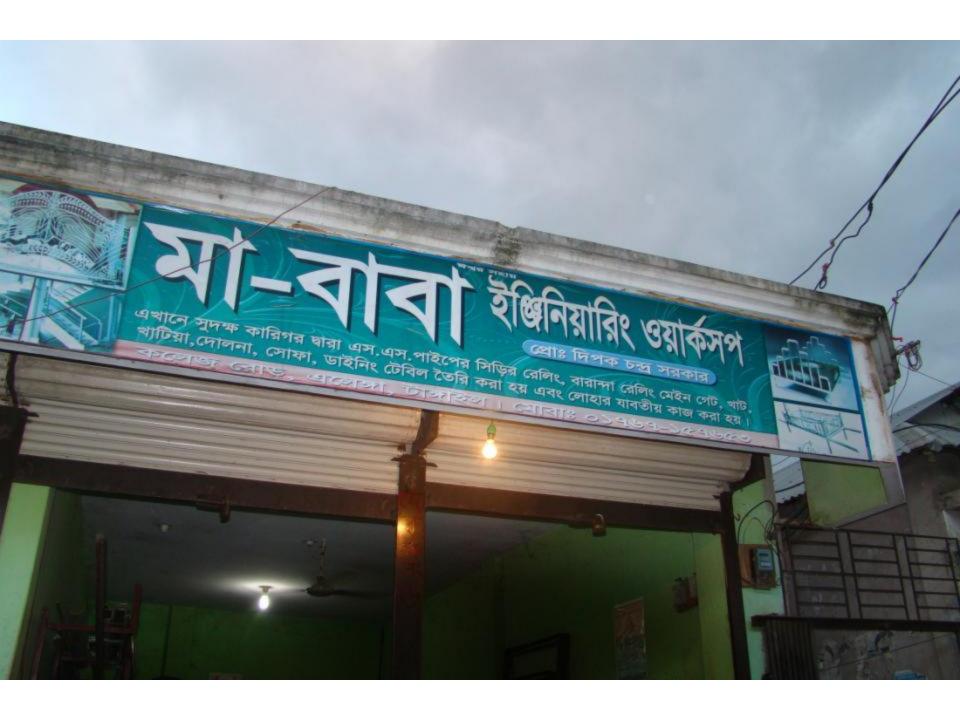

#### Proposed NU Business Name: MAA BABA ENGINEERING WORKSHOP

Project identification and prepared by: Md Atiqur Rahman, Elenga Unit, Tangail

Project verified by: Md Mizanur Rahman Patwary

Grameen Shakti Samajik Byabosha Ltd.

| Proposed Nobin Udyokta Business Info              |            |                                                                                                                                                                                                                                                                                                                                                                                    |  |
|---------------------------------------------------|------------|------------------------------------------------------------------------------------------------------------------------------------------------------------------------------------------------------------------------------------------------------------------------------------------------------------------------------------------------------------------------------------|--|
| Business Name                                     | <b> </b> : | MAA BABA ENGINEERING WORKSHOP                                                                                                                                                                                                                                                                                                                                                      |  |
| Location                                          | :          | Elenga bazaar, Kalihati, Tangail.                                                                                                                                                                                                                                                                                                                                                  |  |
| Total Investment in BDT                           | :          | BDT 3,50,000                                                                                                                                                                                                                                                                                                                                                                       |  |
| Financing                                         | :          | Self BDT 2,00,000(from existing business) 57% Required Investment BDT 1,50,000(as equity) 43%                                                                                                                                                                                                                                                                                      |  |
| Present salary/drawings from business (estimates) | :          | 3DT 5,000                                                                                                                                                                                                                                                                                                                                                                          |  |
| Proposed Salary                                   | <b> </b> : | BDT 5,000                                                                                                                                                                                                                                                                                                                                                                          |  |
| Size of shop                                      | <b>:</b>   | 22 ft x 12 ft= 264 square ft                                                                                                                                                                                                                                                                                                                                                       |  |
| Implementation                                    | :          | <ul> <li>The business is planned to be scaled up by investment in existing goods like; grill, collapsible gate, rack, showcase, etc.</li> <li>Average 30% gain on sales.</li> <li>The business is operating by entrepreneur. Existing one employee.</li> <li>The shop is rented.</li> <li>Collects goods from Dhaka, Tangail.</li> <li>Agreed grace period is 4 months.</li> </ul> |  |