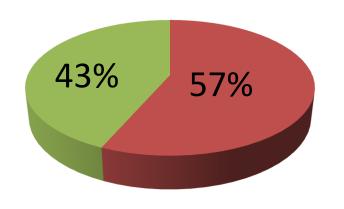

| Proposed Nobin Udyokta Business Info              |     |                                                                                                                                                                                                                                                                                                                                                                                                                                                                                                                                  |  |  |
|---------------------------------------------------|-----|----------------------------------------------------------------------------------------------------------------------------------------------------------------------------------------------------------------------------------------------------------------------------------------------------------------------------------------------------------------------------------------------------------------------------------------------------------------------------------------------------------------------------------|--|--|
| Business Name                                     |     | S TELECOM & ELECTRONICS                                                                                                                                                                                                                                                                                                                                                                                                                                                                                                          |  |  |
| Location                                          | :   | Bathuli Bazar, Tangail                                                                                                                                                                                                                                                                                                                                                                                                                                                                                                           |  |  |
| Total Investment in BDT                           | :   | BDT 3,45,000                                                                                                                                                                                                                                                                                                                                                                                                                                                                                                                     |  |  |
| Financing                                         |     | Self BDT 1,95,000(from existing business) 57%                                                                                                                                                                                                                                                                                                                                                                                                                                                                                    |  |  |
|                                                   |     | Required Investment BDT 1,50,000(as equity) 43%                                                                                                                                                                                                                                                                                                                                                                                                                                                                                  |  |  |
| Present salary/drawings from business (estimates) | :   | BDT 6,000                                                                                                                                                                                                                                                                                                                                                                                                                                                                                                                        |  |  |
| Proposed Salary                                   | [:' | BDT 6,000                                                                                                                                                                                                                                                                                                                                                                                                                                                                                                                        |  |  |
| Size of shop                                      | :   | 17ft x 15 ft= 255 square ft                                                                                                                                                                                                                                                                                                                                                                                                                                                                                                      |  |  |
| Implementation                                    | :   | <ul> <li>The business is planned to be scaled up by investment in existing goods like; Mobile sets, Charger, Battery, Cover, Casing, Memory card, Headphone, etc.</li> <li>Bkash, Flexiload, song load service are provided.</li> <li>Average 20% gain on sales.</li> <li>The business is operating by entrepreneur. Existing no employee.</li> <li>After getting equity one employee will be appointed.</li> <li>The shop is rented.</li> <li>Collects goods from Tangail.</li> <li>Agreed grace period is 4 months.</li> </ul> |  |  |