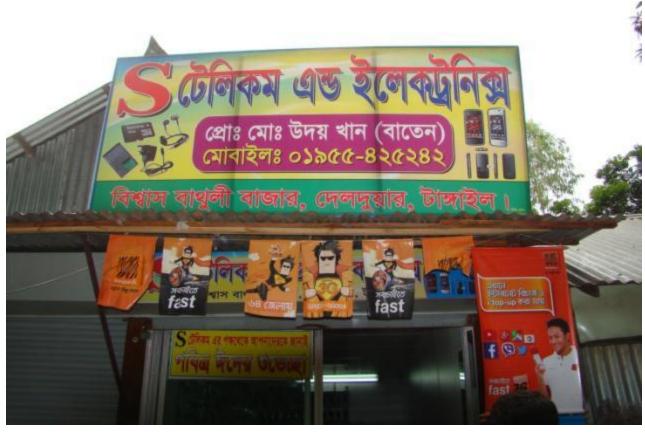

#### **Proposed NU Business Name: S TELECOM & ELECTRONICS**

Project identification and prepared by: Md. Mozammel Haque, Jamurkee Unit, Tangail

Project verified by: Md Mizanur Rahman Patwary

Grameen Shakti Samajik Byabosha Ltd.

| Proposed Nobin Udyokta Business Info              |     |                                                                                                                                                                                                                                                                                                                                                                                                                                                                                                                                  |  |  |
|---------------------------------------------------|-----|----------------------------------------------------------------------------------------------------------------------------------------------------------------------------------------------------------------------------------------------------------------------------------------------------------------------------------------------------------------------------------------------------------------------------------------------------------------------------------------------------------------------------------|--|--|
| Business Name                                     |     | S TELECOM & ELECTRONICS                                                                                                                                                                                                                                                                                                                                                                                                                                                                                                          |  |  |
| Location                                          | :   | Bathuli Bazar, Tangail                                                                                                                                                                                                                                                                                                                                                                                                                                                                                                           |  |  |
| Total Investment in BDT                           | :   | BDT 3,45,000                                                                                                                                                                                                                                                                                                                                                                                                                                                                                                                     |  |  |
| Financing                                         |     | Self BDT 1,95,000(from existing business) 57%                                                                                                                                                                                                                                                                                                                                                                                                                                                                                    |  |  |
|                                                   |     | Required Investment BDT 1,50,000(as equity) 43%                                                                                                                                                                                                                                                                                                                                                                                                                                                                                  |  |  |
| Present salary/drawings from business (estimates) | :   | BDT 6,000                                                                                                                                                                                                                                                                                                                                                                                                                                                                                                                        |  |  |
| Proposed Salary                                   | [:' | BDT 6,000                                                                                                                                                                                                                                                                                                                                                                                                                                                                                                                        |  |  |
| Size of shop                                      | :   | 17ft x 15 ft= 255 square ft                                                                                                                                                                                                                                                                                                                                                                                                                                                                                                      |  |  |
| Implementation                                    | :   | <ul> <li>The business is planned to be scaled up by investment in existing goods like; Mobile sets, Charger, Battery, Cover, Casing, Memory card, Headphone, etc.</li> <li>Bkash, Flexiload, song load service are provided.</li> <li>Average 20% gain on sales.</li> <li>The business is operating by entrepreneur. Existing no employee.</li> <li>After getting equity one employee will be appointed.</li> <li>The shop is rented.</li> <li>Collects goods from Tangail.</li> <li>Agreed grace period is 4 months.</li> </ul> |  |  |