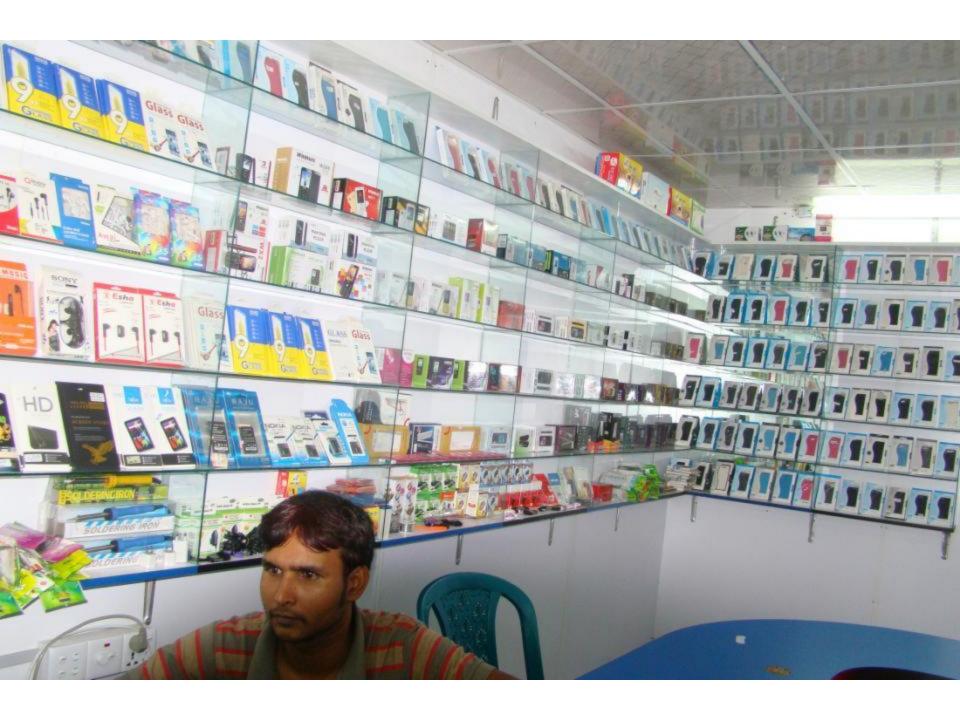

| Proposed Nobin Udyokta Business Info              |     |                                                                                                                                                                                                                                                                                                                                                                                                                                                                                                                                  |  |  |
|---------------------------------------------------|-----|----------------------------------------------------------------------------------------------------------------------------------------------------------------------------------------------------------------------------------------------------------------------------------------------------------------------------------------------------------------------------------------------------------------------------------------------------------------------------------------------------------------------------------|--|--|
| Business Name                                     |     | S TELECOM & ELECTRONICS                                                                                                                                                                                                                                                                                                                                                                                                                                                                                                          |  |  |
| Location                                          | :   | Bathuli Bazar, Tangail                                                                                                                                                                                                                                                                                                                                                                                                                                                                                                           |  |  |
| Total Investment in BDT                           | :   | BDT 3,45,000                                                                                                                                                                                                                                                                                                                                                                                                                                                                                                                     |  |  |
| Financing                                         |     | Self BDT 1,95,000(from existing business) 57%                                                                                                                                                                                                                                                                                                                                                                                                                                                                                    |  |  |
|                                                   |     | Required Investment BDT 1,50,000(as equity) 43%                                                                                                                                                                                                                                                                                                                                                                                                                                                                                  |  |  |
| Present salary/drawings from business (estimates) | :   | BDT 6,000                                                                                                                                                                                                                                                                                                                                                                                                                                                                                                                        |  |  |
| Proposed Salary                                   | [:' | BDT 6,000                                                                                                                                                                                                                                                                                                                                                                                                                                                                                                                        |  |  |
| Size of shop                                      | :   | 17ft x 15 ft= 255 square ft                                                                                                                                                                                                                                                                                                                                                                                                                                                                                                      |  |  |
| Implementation                                    | :   | <ul> <li>The business is planned to be scaled up by investment in existing goods like; Mobile sets, Charger, Battery, Cover, Casing, Memory card, Headphone, etc.</li> <li>Bkash, Flexiload, song load service are provided.</li> <li>Average 20% gain on sales.</li> <li>The business is operating by entrepreneur. Existing no employee.</li> <li>After getting equity one employee will be appointed.</li> <li>The shop is rented.</li> <li>Collects goods from Tangail.</li> <li>Agreed grace period is 4 months.</li> </ul> |  |  |

# Pictures

\*\*\*\*\*\*