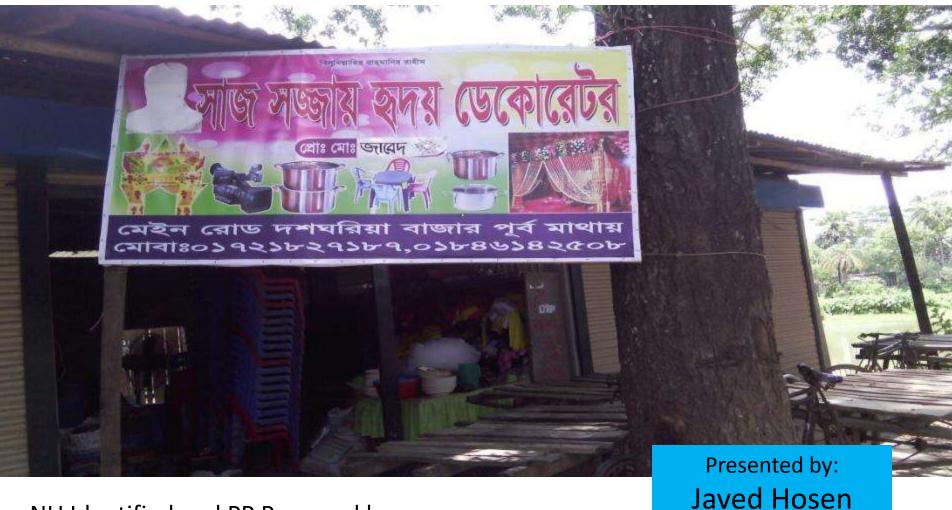

#### SAJ SOJJAY HRIDOY DECORATOR

NU Identified and PP Prepared by : Md. Alauddin (Ramgonj Unit) Verified By- Md. Nazrul Islam

# Proposed Nobin Udyokta Business Info

| Business Name                                         | : | Saj Sojjay Hridoy Decorator                                                                           |  |  |  |
|-------------------------------------------------------|---|-------------------------------------------------------------------------------------------------------|--|--|--|
| Address/ Location                                     | : | Dosgoria bazar main road, Chatkhil, Noakhali.                                                         |  |  |  |
| Total Investment in BDT                               |   | 3,00,000/-                                                                                            |  |  |  |
| Financing                                             | : | Self BDT 2,00,000/- (from existing business) 67 % Required Investment BDT 1,00,000/- (as equity) 33 % |  |  |  |
| Present salary/drawings from business (estimates)     | : | 8,000/-                                                                                               |  |  |  |
| Proposed Salary                                       |   | 8,000/-                                                                                               |  |  |  |
| Proposed Business (i)% of present gross profit margin | : | 50%                                                                                                   |  |  |  |
| (ii) Estimated % of proposed gross profit margin      |   | 50%                                                                                                   |  |  |  |
| (iii) Agreed grace period                             |   | 05 months.                                                                                            |  |  |  |