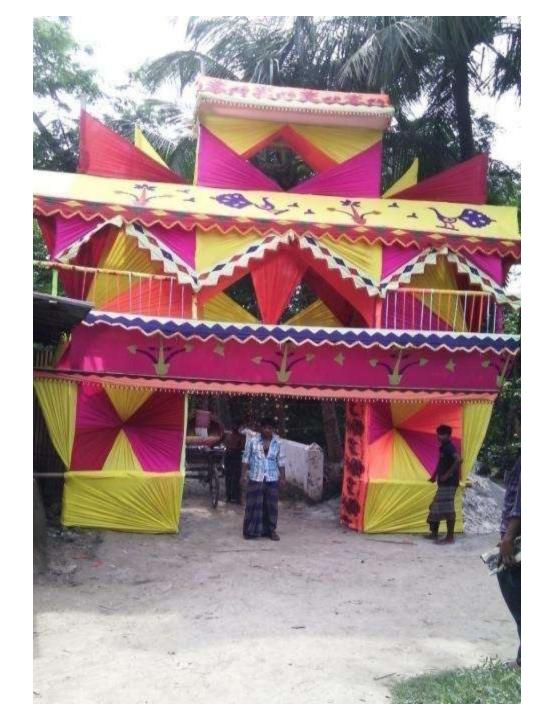

# Proposed Nobin Udyokta Business Info

| Business Name                                         | : | Saj Sojjay Hridoy Decorator                                                                           |  |  |  |
|-------------------------------------------------------|---|-------------------------------------------------------------------------------------------------------|--|--|--|
| Address/ Location                                     | : | Dosgoria bazar main road, Chatkhil, Noakhali.                                                         |  |  |  |
| Total Investment in BDT                               |   | 3,00,000/-                                                                                            |  |  |  |
| Financing                                             | : | Self BDT 2,00,000/- (from existing business) 67 % Required Investment BDT 1,00,000/- (as equity) 33 % |  |  |  |
| Present salary/drawings from business (estimates)     | : | 8,000/-                                                                                               |  |  |  |
| Proposed Salary                                       |   | 8,000/-                                                                                               |  |  |  |
| Proposed Business (i)% of present gross profit margin | : | 50%                                                                                                   |  |  |  |
| (ii) Estimated % of proposed gross profit margin      |   | 50%                                                                                                   |  |  |  |
| (iii) Agreed grace period                             |   | 05 months.                                                                                            |  |  |  |