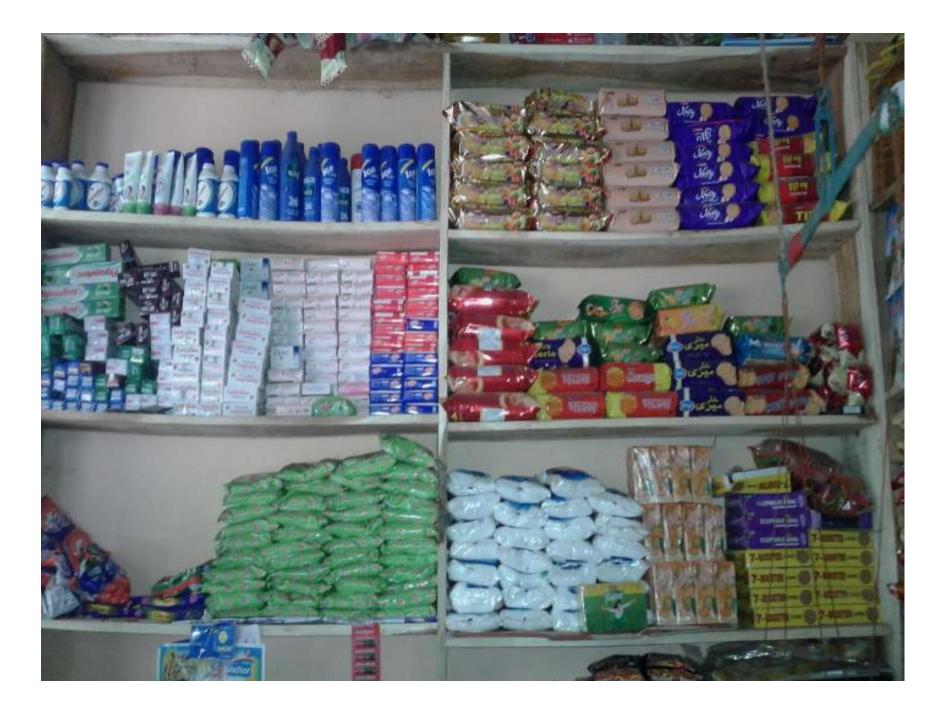

#### Present & Proposed Items

| Present Items                                                                 | Price   |                                                                                                                       |        |
|-------------------------------------------------------------------------------|---------|-----------------------------------------------------------------------------------------------------------------------|--------|
| Bkash                                                                         | 230000  | Proposed Items                                                                                                        | Price  |
| Flexi, Dutch Bangla, Polli<br>Biddut Bill, Card                               | 42000   | Bkash                                                                                                                 | 50000  |
| Fan, Mobile (09), Fridge,<br>TV, Rack (03)                                    | 22000   | Polli biddut bill, flexi, DBBL<br>Mobile Banking                                                                      | 15000  |
| Shop Advance                                                                  | 7500    | Deep fridge                                                                                                           | 30000  |
| Grocery Items (Onions,<br>Rashun, Pulse, Kheshari,                            | 27000   |                                                                                                                       | 50000  |
| Sugar, Beshon, Soyabean<br>Oil, Kerosene Oil, Salt, tea                       |         | Grocery Items ( Chola, Pulse,<br>Onion, Soya been Oil, Mineral<br>water, Soap, Detergent,<br>Wheat, Ice-cream, Shuji, | 77500  |
| Juice, Soft Drinks, Biscuit,                                                  | 40000   | Semai, Energy Bulb,                                                                                                   |        |
| All kinds of Soap, Milk,<br>Papers, Coil, Noodles,<br>Jelly, Achar, Ice cream |         | Chanachur, Biscuit, Chips,<br>Danish, Cosmetics, Juice,<br>Masala                                                     | 27500  |
| Total                                                                         | 368,500 | Total                                                                                                                 | 200,00 |

# **Proposed Items**

| a course                                                                                                                                                                                                                                                                                                                                                                                                                                                                                                                                                                                                                                                                                                                                                                                                                                                                                                                                                                                                                                                                                                                                                                                                                                                                                                                                                                                                                                                                                                                                                                                                                                                                                                                                                                                                                                                                           | A REAL PROPERTY. | proposed stems            | and the second second |
|------------------------------------------------------------------------------------------------------------------------------------------------------------------------------------------------------------------------------------------------------------------------------------------------------------------------------------------------------------------------------------------------------------------------------------------------------------------------------------------------------------------------------------------------------------------------------------------------------------------------------------------------------------------------------------------------------------------------------------------------------------------------------------------------------------------------------------------------------------------------------------------------------------------------------------------------------------------------------------------------------------------------------------------------------------------------------------------------------------------------------------------------------------------------------------------------------------------------------------------------------------------------------------------------------------------------------------------------------------------------------------------------------------------------------------------------------------------------------------------------------------------------------------------------------------------------------------------------------------------------------------------------------------------------------------------------------------------------------------------------------------------------------------------------------------------------------------------------------------------------------------|------------------|---------------------------|-----------------------|
| B- kash                                                                                                                                                                                                                                                                                                                                                                                                                                                                                                                                                                                                                                                                                                                                                                                                                                                                                                                                                                                                                                                                                                                                                                                                                                                                                                                                                                                                                                                                                                                                                                                                                                                                                                                                                                                                                                                                            | - 1.00.000       | 15277522 orrigit. DA -    | 8000                  |
|                                                                                                                                                                                                                                                                                                                                                                                                                                                                                                                                                                                                                                                                                                                                                                                                                                                                                                                                                                                                                                                                                                                                                                                                                                                                                                                                                                                                                                                                                                                                                                                                                                                                                                                                                                                                                                                                                    | 25.000           | undat faat                | 6000                  |
|                                                                                                                                                                                                                                                                                                                                                                                                                                                                                                                                                                                                                                                                                                                                                                                                                                                                                                                                                                                                                                                                                                                                                                                                                                                                                                                                                                                                                                                                                                                                                                                                                                                                                                                                                                                                                                                                                    | bill- 10.000     | with (agreentarya)        | 9000                  |
| and the second sec |                  | synat and the             | 8000                  |
|                                                                                                                                                                                                                                                                                                                                                                                                                                                                                                                                                                                                                                                                                                                                                                                                                                                                                                                                                                                                                                                                                                                                                                                                                                                                                                                                                                                                                                                                                                                                                                                                                                                                                                                                                                                                                                                                                    | 5.000            | month (Quality)           | 6000                  |
| DBBL Mobile                                                                                                                                                                                                                                                                                                                                                                                                                                                                                                                                                                                                                                                                                                                                                                                                                                                                                                                                                                                                                                                                                                                                                                                                                                                                                                                                                                                                                                                                                                                                                                                                                                                                                                                                                                                                                                                                        | Banking-5.000    | 277 (All kinds of Drinks) | 20.000                |
| Sul total                                                                                                                                                                                                                                                                                                                                                                                                                                                                                                                                                                                                                                                                                                                                                                                                                                                                                                                                                                                                                                                                                                                                                                                                                                                                                                                                                                                                                                                                                                                                                                                                                                                                                                                                                                                                                                                                          | = 1,45,000       | Danish                    | 6.000                 |
|                                                                                                                                                                                                                                                                                                                                                                                                                                                                                                                                                                                                                                                                                                                                                                                                                                                                                                                                                                                                                                                                                                                                                                                                                                                                                                                                                                                                                                                                                                                                                                                                                                                                                                                                                                                                                                                                                    |                  |                           | 2.000                 |
|                                                                                                                                                                                                                                                                                                                                                                                                                                                                                                                                                                                                                                                                                                                                                                                                                                                                                                                                                                                                                                                                                                                                                                                                                                                                                                                                                                                                                                                                                                                                                                                                                                                                                                                                                                                                                                                                                    |                  | Forest                    | 2.000                 |
| CET-IT                                                                                                                                                                                                                                                                                                                                                                                                                                                                                                                                                                                                                                                                                                                                                                                                                                                                                                                                                                                                                                                                                                                                                                                                                                                                                                                                                                                                                                                                                                                                                                                                                                                                                                                                                                                                                                                                             | 6-000            | 21te                      | 2.000                 |
| জন্স                                                                                                                                                                                                                                                                                                                                                                                                                                                                                                                                                                                                                                                                                                                                                                                                                                                                                                                                                                                                                                                                                                                                                                                                                                                                                                                                                                                                                                                                                                                                                                                                                                                                                                                                                                                                                                                                               | 6000             | (Hard. Nomet              |                       |
| CARTOS                                                                                                                                                                                                                                                                                                                                                                                                                                                                                                                                                                                                                                                                                                                                                                                                                                                                                                                                                                                                                                                                                                                                                                                                                                                                                                                                                                                                                                                                                                                                                                                                                                                                                                                                                                                                                                                                             | 6.000            | Fryt                      | U. 000                |
| 3/5                                                                                                                                                                                                                                                                                                                                                                                                                                                                                                                                                                                                                                                                                                                                                                                                                                                                                                                                                                                                                                                                                                                                                                                                                                                                                                                                                                                                                                                                                                                                                                                                                                                                                                                                                                                                                                                                                | 6 000            | br-ave A                  | 6.000                 |
| and second a                                                                                                                                                                                                                                                                                                                                                                                                                                                                                                                                                                                                                                                                                                                                                                                                                                                                                                                                                                                                                                                                                                                                                                                                                                                                                                                                                                                                                                                                                                                                                                                                                                                                                                                                                                                                                                                                       | 6000             | an antern mant            | 20.000                |
| anoralit day                                                                                                                                                                                                                                                                                                                                                                                                                                                                                                                                                                                                                                                                                                                                                                                                                                                                                                                                                                                                                                                                                                                                                                                                                                                                                                                                                                                                                                                                                                                                                                                                                                                                                                                                                                                                                                                                       |                  | 1775 avet                 | 9.000                 |
| Frity cont sunt                                                                                                                                                                                                                                                                                                                                                                                                                                                                                                                                                                                                                                                                                                                                                                                                                                                                                                                                                                                                                                                                                                                                                                                                                                                                                                                                                                                                                                                                                                                                                                                                                                                                                                                                                                                                                                                                    |                  | Sul total                 | = 2.00.000/-          |
|                                                                                                                                                                                                                                                                                                                                                                                                                                                                                                                                                                                                                                                                                                                                                                                                                                                                                                                                                                                                                                                                                                                                                                                                                                                                                                                                                                                                                                                                                                                                                                                                                                                                                                                                                                                                                                                                                    | 8000             | Grand to                  | otal . 2.00.000/      |