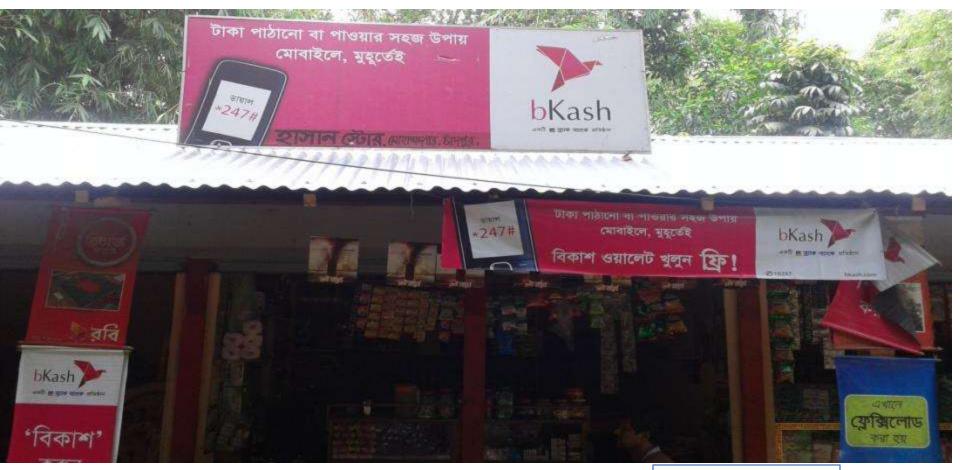

# **PROPOSED NOBIN UDYOKTA BUSINESS INFO**

| Business Name                                               | : | Hasan Store                                                                                                 |
|-------------------------------------------------------------|---|-------------------------------------------------------------------------------------------------------------|
| Address/ Location                                           | : | Mohammadpur, PO: Ahmedpur, Hazigonj, Chandpur                                                               |
| Total Investment in BDT                                     | : | 5,68,500                                                                                                    |
| Financing                                                   |   | Self BDT : 3,68,500 (from existing business) - 65%<br>Required Investment BDT : 2,00,000 (as equity) - 35 % |
| Present salary/drawings from business (estimates)           |   | BDT 7,000                                                                                                   |
| Proposed Salary                                             |   | BDT 8,000                                                                                                   |
| i. Proposed Business % of<br>present gross profit<br>margin | : | 15%                                                                                                         |
| ii. Estimated % of proposed gross profit margin             | : | 15%                                                                                                         |
| iii. Agreed grace period                                    | : | 5 months                                                                                                    |

#### Present & Proposed Items

| Present Items                                                                 | Price   |                                                                                                                       |        |
|-------------------------------------------------------------------------------|---------|-----------------------------------------------------------------------------------------------------------------------|--------|
| Bkash                                                                         | 230000  | Proposed Items                                                                                                        | Price  |
| Flexi, Dutch Bangla, Polli<br>Biddut Bill, Card                               | 42000   | Bkash                                                                                                                 | 50000  |
| Fan, Mobile (09), Fridge,<br>TV, Rack (03)                                    | 22000   | Polli biddut bill, flexi, DBBL<br>Mobile Banking                                                                      | 15000  |
| Shop Advance                                                                  | 7500    | Deep fridge                                                                                                           | 30000  |
| Grocery Items (Onions,<br>Rashun, Pulse, Kheshari,                            | 27000   |                                                                                                                       | 50000  |
| Sugar, Beshon, Soyabean<br>Oil, Kerosene Oil, Salt, tea                       |         | Grocery Items ( Chola, Pulse,<br>Onion, Soya been Oil, Mineral<br>water, Soap, Detergent,<br>Wheat, Ice-cream, Shuji, | 77500  |
| Juice, Soft Drinks, Biscuit,                                                  | 40000   | Semai, Energy Bulb,                                                                                                   |        |
| All kinds of Soap, Milk,<br>Papers, Coil, Noodles,<br>Jelly, Achar, Ice cream |         | Chanachur, Biscuit, Chips,<br>Danish, Cosmetics, Juice,<br>Masala                                                     | 27500  |
| Total                                                                         | 368,500 | Total                                                                                                                 | 200,00 |