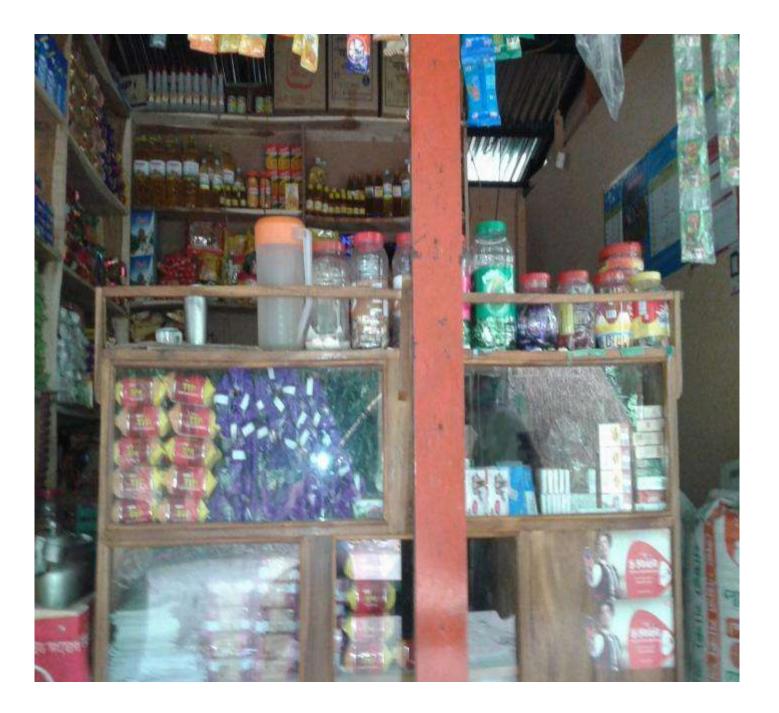

#### Present & Proposed Items

| Present Items                                                                 | Price   |                                                                                                                       |        |
|-------------------------------------------------------------------------------|---------|-----------------------------------------------------------------------------------------------------------------------|--------|
| Bkash                                                                         | 230000  | Proposed Items                                                                                                        | Price  |
| Flexi, Dutch Bangla, Polli<br>Biddut Bill, Card                               | 42000   | Bkash                                                                                                                 | 50000  |
| Fan, Mobile (09), Fridge,<br>TV, Rack (03)                                    | 22000   | Polli biddut bill, flexi, DBBL<br>Mobile Banking                                                                      | 15000  |
| Shop Advance                                                                  | 7500    | Deep fridge                                                                                                           | 30000  |
| Grocery Items (Onions,<br>Rashun, Pulse, Kheshari,                            | 27000   |                                                                                                                       | 50000  |
| Sugar, Beshon, Soyabean<br>Oil, Kerosene Oil, Salt, tea                       |         | Grocery Items ( Chola, Pulse,<br>Onion, Soya been Oil, Mineral<br>water, Soap, Detergent,<br>Wheat, Ice-cream, Shuji, | 77500  |
| Juice, Soft Drinks, Biscuit,                                                  | 40000   | Semai, Energy Bulb,                                                                                                   |        |
| All kinds of Soap, Milk,<br>Papers, Coil, Noodles,<br>Jelly, Achar, Ice cream |         | Chanachur, Biscuit, Chips,<br>Danish, Cosmetics, Juice,<br>Masala                                                     | 27500  |
| Total                                                                         | 368,500 | Total                                                                                                                 | 200,00 |

# **Proposed Items**

| a course                                                                                                                                                                                                                                                                                                                                                                                                                                                                                                                                                                                                                                                                                                                                                                                                                                                                                                                                                                                                                                                                                                                                                                                                                                                                                                                                                                                                                                                                                                                                                                                                                                                                                                                                                                                                                                                                           | A REAL PROPERTY. | proposed stems            | and the second second |
|------------------------------------------------------------------------------------------------------------------------------------------------------------------------------------------------------------------------------------------------------------------------------------------------------------------------------------------------------------------------------------------------------------------------------------------------------------------------------------------------------------------------------------------------------------------------------------------------------------------------------------------------------------------------------------------------------------------------------------------------------------------------------------------------------------------------------------------------------------------------------------------------------------------------------------------------------------------------------------------------------------------------------------------------------------------------------------------------------------------------------------------------------------------------------------------------------------------------------------------------------------------------------------------------------------------------------------------------------------------------------------------------------------------------------------------------------------------------------------------------------------------------------------------------------------------------------------------------------------------------------------------------------------------------------------------------------------------------------------------------------------------------------------------------------------------------------------------------------------------------------------|------------------|---------------------------|-----------------------|
| B- kash                                                                                                                                                                                                                                                                                                                                                                                                                                                                                                                                                                                                                                                                                                                                                                                                                                                                                                                                                                                                                                                                                                                                                                                                                                                                                                                                                                                                                                                                                                                                                                                                                                                                                                                                                                                                                                                                            | - 1.00.000       | 15277522 orrigit. DA -    | 8000                  |
|                                                                                                                                                                                                                                                                                                                                                                                                                                                                                                                                                                                                                                                                                                                                                                                                                                                                                                                                                                                                                                                                                                                                                                                                                                                                                                                                                                                                                                                                                                                                                                                                                                                                                                                                                                                                                                                                                    | 25.000           | undat faat                | 6000                  |
|                                                                                                                                                                                                                                                                                                                                                                                                                                                                                                                                                                                                                                                                                                                                                                                                                                                                                                                                                                                                                                                                                                                                                                                                                                                                                                                                                                                                                                                                                                                                                                                                                                                                                                                                                                                                                                                                                    | bill- 10.000     | with (agreentarya)        | 9000                  |
| and the second sec |                  | synat and the             | 8000                  |
|                                                                                                                                                                                                                                                                                                                                                                                                                                                                                                                                                                                                                                                                                                                                                                                                                                                                                                                                                                                                                                                                                                                                                                                                                                                                                                                                                                                                                                                                                                                                                                                                                                                                                                                                                                                                                                                                                    | 5.000            | month (Quality)           | 6000                  |
| DBBL Mobile                                                                                                                                                                                                                                                                                                                                                                                                                                                                                                                                                                                                                                                                                                                                                                                                                                                                                                                                                                                                                                                                                                                                                                                                                                                                                                                                                                                                                                                                                                                                                                                                                                                                                                                                                                                                                                                                        | Banking-5.000    | 277 (All kinds of Drinks) | 20.000                |
| Sul total                                                                                                                                                                                                                                                                                                                                                                                                                                                                                                                                                                                                                                                                                                                                                                                                                                                                                                                                                                                                                                                                                                                                                                                                                                                                                                                                                                                                                                                                                                                                                                                                                                                                                                                                                                                                                                                                          | = 1,45,000       | Danish                    | 6.000                 |
|                                                                                                                                                                                                                                                                                                                                                                                                                                                                                                                                                                                                                                                                                                                                                                                                                                                                                                                                                                                                                                                                                                                                                                                                                                                                                                                                                                                                                                                                                                                                                                                                                                                                                                                                                                                                                                                                                    |                  |                           | 2.000                 |
|                                                                                                                                                                                                                                                                                                                                                                                                                                                                                                                                                                                                                                                                                                                                                                                                                                                                                                                                                                                                                                                                                                                                                                                                                                                                                                                                                                                                                                                                                                                                                                                                                                                                                                                                                                                                                                                                                    |                  | Forest                    | 2.000                 |
| CET-IT                                                                                                                                                                                                                                                                                                                                                                                                                                                                                                                                                                                                                                                                                                                                                                                                                                                                                                                                                                                                                                                                                                                                                                                                                                                                                                                                                                                                                                                                                                                                                                                                                                                                                                                                                                                                                                                                             | 6-000            | 21te                      | 2.000                 |
| জন্স                                                                                                                                                                                                                                                                                                                                                                                                                                                                                                                                                                                                                                                                                                                                                                                                                                                                                                                                                                                                                                                                                                                                                                                                                                                                                                                                                                                                                                                                                                                                                                                                                                                                                                                                                                                                                                                                               | 6000             | (Hard. Nomet              |                       |
| CARTOS                                                                                                                                                                                                                                                                                                                                                                                                                                                                                                                                                                                                                                                                                                                                                                                                                                                                                                                                                                                                                                                                                                                                                                                                                                                                                                                                                                                                                                                                                                                                                                                                                                                                                                                                                                                                                                                                             | 6.000            | Fryt                      | U. 000                |
| 3/5                                                                                                                                                                                                                                                                                                                                                                                                                                                                                                                                                                                                                                                                                                                                                                                                                                                                                                                                                                                                                                                                                                                                                                                                                                                                                                                                                                                                                                                                                                                                                                                                                                                                                                                                                                                                                                                                                | 6 000            | br-ave A                  | 6.000                 |
| and second a                                                                                                                                                                                                                                                                                                                                                                                                                                                                                                                                                                                                                                                                                                                                                                                                                                                                                                                                                                                                                                                                                                                                                                                                                                                                                                                                                                                                                                                                                                                                                                                                                                                                                                                                                                                                                                                                       | 6000             | an antern mant            | 20.000                |
| anoralit day                                                                                                                                                                                                                                                                                                                                                                                                                                                                                                                                                                                                                                                                                                                                                                                                                                                                                                                                                                                                                                                                                                                                                                                                                                                                                                                                                                                                                                                                                                                                                                                                                                                                                                                                                                                                                                                                       |                  | 1775 avet                 | 9.000                 |
| Frity cont sunt                                                                                                                                                                                                                                                                                                                                                                                                                                                                                                                                                                                                                                                                                                                                                                                                                                                                                                                                                                                                                                                                                                                                                                                                                                                                                                                                                                                                                                                                                                                                                                                                                                                                                                                                                                                                                                                                    |                  | Sul total                 | = 2.00.000/-          |
|                                                                                                                                                                                                                                                                                                                                                                                                                                                                                                                                                                                                                                                                                                                                                                                                                                                                                                                                                                                                                                                                                                                                                                                                                                                                                                                                                                                                                                                                                                                                                                                                                                                                                                                                                                                                                                                                                    | 8000             | Grand to                  | otal . 2.00.000/      |