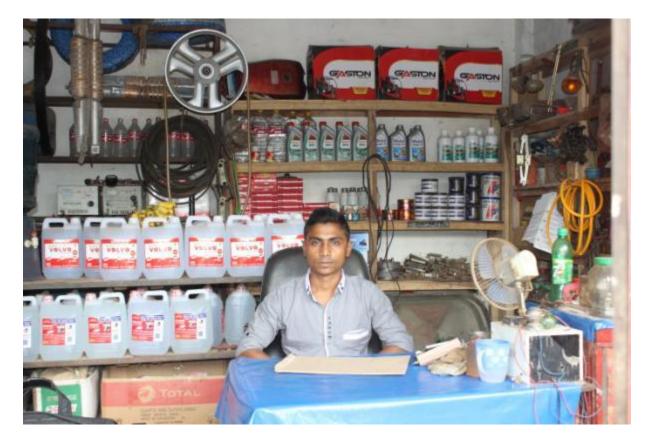

#### Proposed NU Business Name: BHAI BHAI VOLCANISING

Project identification and prepared by: Md. Abu Bakkar Siddique, Dokshinkhan Unit, Dhaka Project verified by: Md Rafiqul Islam

Grameen Shakti Samajik Byabosha Ltd.

| Proposed Nobin Udyokta Business Info                 |   |                                                                                                                                                                                                                                                                                                                                                                                                                                                                                                                               |  |  |
|------------------------------------------------------|---|-------------------------------------------------------------------------------------------------------------------------------------------------------------------------------------------------------------------------------------------------------------------------------------------------------------------------------------------------------------------------------------------------------------------------------------------------------------------------------------------------------------------------------|--|--|
| Business Name                                        | : | BHAI BHAI VOLCANISING                                                                                                                                                                                                                                                                                                                                                                                                                                                                                                         |  |  |
| Location                                             | : | Kachkura Tempo Stand, Uttarkhan, Dhaka.                                                                                                                                                                                                                                                                                                                                                                                                                                                                                       |  |  |
| Total Investment in BDT                              | : | BDT 4,00,000                                                                                                                                                                                                                                                                                                                                                                                                                                                                                                                  |  |  |
| Financing                                            | : | Self BDT 2,50,000(from existing business) 63%<br>Required Investment BDT 1,50,000(as equity) 37%                                                                                                                                                                                                                                                                                                                                                                                                                              |  |  |
| Present salary/drawings<br>from business (estimates) | : | BDT 6,000                                                                                                                                                                                                                                                                                                                                                                                                                                                                                                                     |  |  |
| Proposed Salary                                      | : | BDT 6,000                                                                                                                                                                                                                                                                                                                                                                                                                                                                                                                     |  |  |
| Size of shop                                         | : | 12 ft x 12 ft= 144 square ft                                                                                                                                                                                                                                                                                                                                                                                                                                                                                                  |  |  |
| Implementation                                       | : | <ul> <li>The business is planned to be scaled up by investment in existing goods like; Tire, Tube, Ring, Bearing, Grease, Mobil, Battery Water, Nozzle, Nut, etc.</li> <li>Servicing Available.</li> <li>Average 20% gain on sales.</li> <li>The business is operating by entrepreneur. Existing no employee.</li> <li>After getting equity 1 employee will be appointed.</li> <li>The shop is rented.</li> <li>Collects goods from Dholaikhal, Bongshal, Mugda Stadium.</li> <li>Agreed grace period is 4 months.</li> </ul> |  |  |