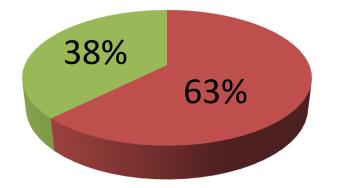

| Proposed Nobin Udyokta Business Info                 |   |                                                                                                                                                                                                                                                                                                                                                                                                                                                                                                                               |  |  |
|------------------------------------------------------|---|-------------------------------------------------------------------------------------------------------------------------------------------------------------------------------------------------------------------------------------------------------------------------------------------------------------------------------------------------------------------------------------------------------------------------------------------------------------------------------------------------------------------------------|--|--|
| Business Name                                        | : | BHAI BHAI VOLCANISING                                                                                                                                                                                                                                                                                                                                                                                                                                                                                                         |  |  |
| Location                                             | : | Kachkura Tempo Stand, Uttarkhan, Dhaka.                                                                                                                                                                                                                                                                                                                                                                                                                                                                                       |  |  |
| Total Investment in BDT                              | : | BDT 4,00,000                                                                                                                                                                                                                                                                                                                                                                                                                                                                                                                  |  |  |
| Financing                                            | : | Self BDT 2,50,000(from existing business) 63%<br>Required Investment BDT 1,50,000(as equity) 37%                                                                                                                                                                                                                                                                                                                                                                                                                              |  |  |
| Present salary/drawings<br>from business (estimates) | : | BDT 6,000                                                                                                                                                                                                                                                                                                                                                                                                                                                                                                                     |  |  |
| Proposed Salary                                      | : | BDT 6,000                                                                                                                                                                                                                                                                                                                                                                                                                                                                                                                     |  |  |
| Size of shop                                         | : | 12 ft x 12 ft= 144 square ft                                                                                                                                                                                                                                                                                                                                                                                                                                                                                                  |  |  |
| Implementation                                       | : | <ul> <li>The business is planned to be scaled up by investment in existing goods like; Tire, Tube, Ring, Bearing, Grease, Mobil, Battery Water, Nozzle, Nut, etc.</li> <li>Servicing Available.</li> <li>Average 20% gain on sales.</li> <li>The business is operating by entrepreneur. Existing no employee.</li> <li>After getting equity 1 employee will be appointed.</li> <li>The shop is rented.</li> <li>Collects goods from Dholaikhal, Bongshal, Mugda Stadium.</li> <li>Agreed grace period is 4 months.</li> </ul> |  |  |