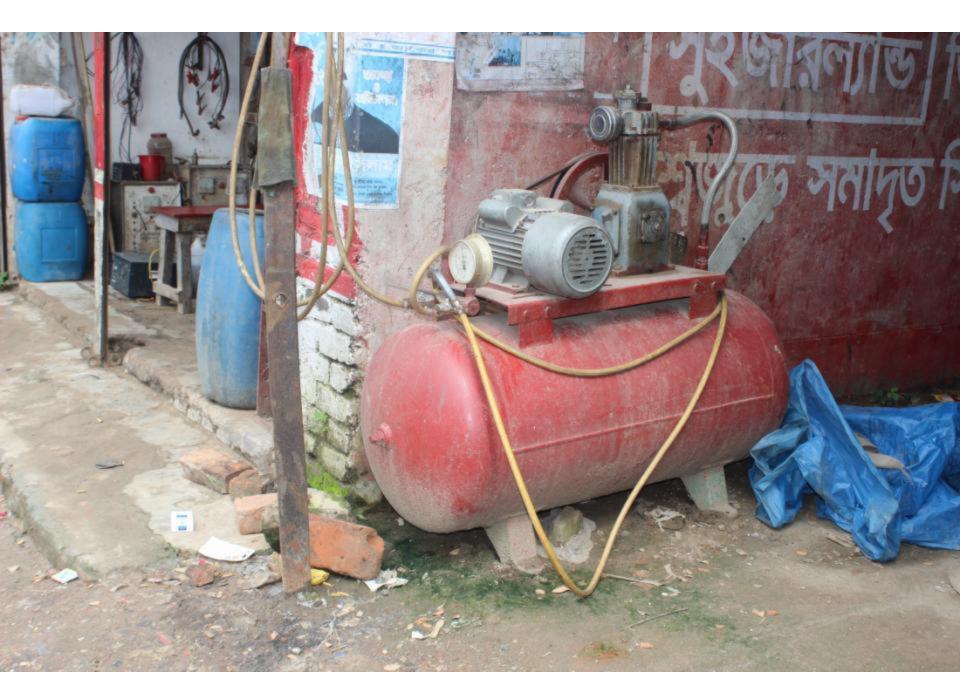

| Proposed Nobin Udyokta Business Info                 |   |                                                                                                                                                                                                                                                                                                                                                                                                                                                                                                                               |  |  |
|------------------------------------------------------|---|-------------------------------------------------------------------------------------------------------------------------------------------------------------------------------------------------------------------------------------------------------------------------------------------------------------------------------------------------------------------------------------------------------------------------------------------------------------------------------------------------------------------------------|--|--|
| Business Name                                        | : | BHAI BHAI VOLCANISING                                                                                                                                                                                                                                                                                                                                                                                                                                                                                                         |  |  |
| Location                                             | : | Kachkura Tempo Stand, Uttarkhan, Dhaka.                                                                                                                                                                                                                                                                                                                                                                                                                                                                                       |  |  |
| Total Investment in BDT                              | : | BDT 4,00,000                                                                                                                                                                                                                                                                                                                                                                                                                                                                                                                  |  |  |
| Financing                                            | : | Self BDT 2,50,000(from existing business) 63%<br>Required Investment BDT 1,50,000(as equity) 37%                                                                                                                                                                                                                                                                                                                                                                                                                              |  |  |
| Present salary/drawings<br>from business (estimates) | : | BDT 6,000                                                                                                                                                                                                                                                                                                                                                                                                                                                                                                                     |  |  |
| Proposed Salary                                      | : | BDT 6,000                                                                                                                                                                                                                                                                                                                                                                                                                                                                                                                     |  |  |
| Size of shop                                         | : | 12 ft x 12 ft= 144 square ft                                                                                                                                                                                                                                                                                                                                                                                                                                                                                                  |  |  |
| Implementation                                       | : | <ul> <li>The business is planned to be scaled up by investment in existing goods like; Tire, Tube, Ring, Bearing, Grease, Mobil, Battery Water, Nozzle, Nut, etc.</li> <li>Servicing Available.</li> <li>Average 20% gain on sales.</li> <li>The business is operating by entrepreneur. Existing no employee.</li> <li>After getting equity 1 employee will be appointed.</li> <li>The shop is rented.</li> <li>Collects goods from Dholaikhal, Bongshal, Mugda Stadium.</li> <li>Agreed grace period is 4 months.</li> </ul> |  |  |

| Investment Breakdown                                                          |          |          |                |  |  |  |
|-------------------------------------------------------------------------------|----------|----------|----------------|--|--|--|
| Particulars                                                                   | Existing | Proposed | Proposed Total |  |  |  |
| Tire, Tube, Ring, Bearing, Grease, Mobil,<br>Battery Water, Nozzle, Nut, etc. | 1,00,000 | 1,50,000 | 2,50,000       |  |  |  |
| Pump Machine                                                                  | 60,000   | -        | 60,000         |  |  |  |
| Battery Charger Machine                                                       | 20,000   | -        | 20,000         |  |  |  |
| Others Machineries                                                            | 10,000   | -        | 10,000         |  |  |  |
| Security                                                                      | 60,000   | -        | 60,000         |  |  |  |
| Total                                                                         | 2,50,000 | 1,50,000 | 4,00,000       |  |  |  |