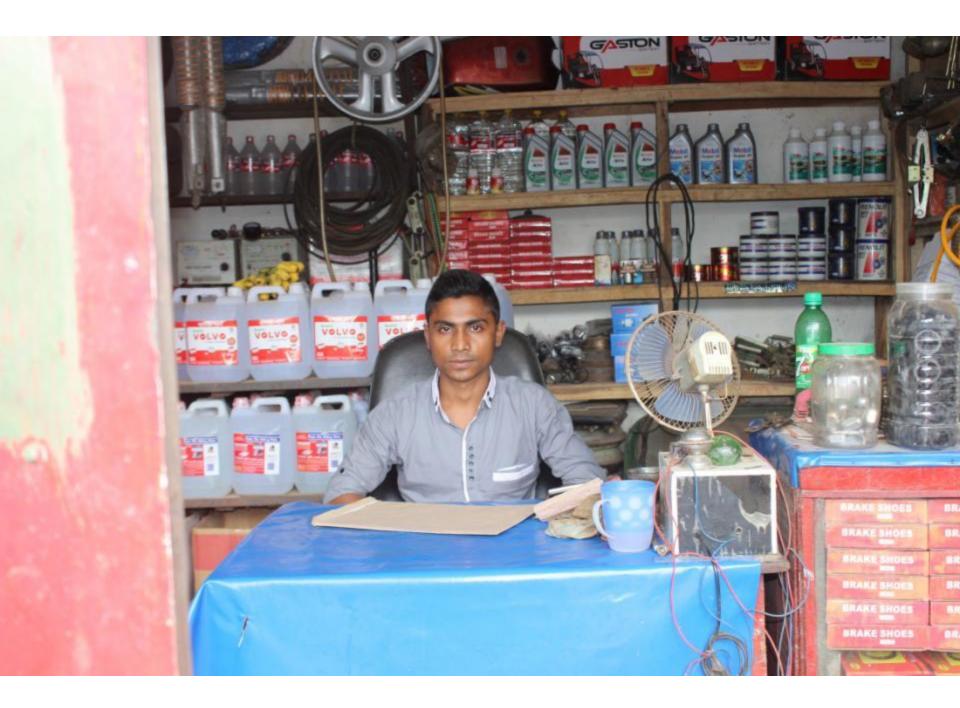

#### Proposed NU Business Name: BHAI BHAI VOLCANISING

Project identification and prepared by: Md. Abu Bakkar Siddique, Dokshinkhan Unit, Dhaka Project verified by: Md Rafiqul Islam

Grameen Shakti Samajik Byabosha Ltd.

| Proposed Nobin Udyokta Business Info                 |   |                                                                                                                                                                                                                                                                                                                                                                                                                                                                                                                               |  |  |
|------------------------------------------------------|---|-------------------------------------------------------------------------------------------------------------------------------------------------------------------------------------------------------------------------------------------------------------------------------------------------------------------------------------------------------------------------------------------------------------------------------------------------------------------------------------------------------------------------------|--|--|
| Business Name                                        | : | BHAI BHAI VOLCANISING                                                                                                                                                                                                                                                                                                                                                                                                                                                                                                         |  |  |
| Location                                             | : | Kachkura Tempo Stand, Uttarkhan, Dhaka.                                                                                                                                                                                                                                                                                                                                                                                                                                                                                       |  |  |
| Total Investment in BDT                              | : | BDT 4,00,000                                                                                                                                                                                                                                                                                                                                                                                                                                                                                                                  |  |  |
| Financing                                            | : | Self BDT 2,50,000(from existing business) 63%<br>Required Investment BDT 1,50,000(as equity) 37%                                                                                                                                                                                                                                                                                                                                                                                                                              |  |  |
| Present salary/drawings<br>from business (estimates) | : | BDT 6,000                                                                                                                                                                                                                                                                                                                                                                                                                                                                                                                     |  |  |
| Proposed Salary                                      | : | BDT 6,000                                                                                                                                                                                                                                                                                                                                                                                                                                                                                                                     |  |  |
| Size of shop                                         | : | 12 ft x 12 ft= 144 square ft                                                                                                                                                                                                                                                                                                                                                                                                                                                                                                  |  |  |
| Implementation                                       | : | <ul> <li>The business is planned to be scaled up by investment in existing goods like; Tire, Tube, Ring, Bearing, Grease, Mobil, Battery Water, Nozzle, Nut, etc.</li> <li>Servicing Available.</li> <li>Average 20% gain on sales.</li> <li>The business is operating by entrepreneur. Existing no employee.</li> <li>After getting equity 1 employee will be appointed.</li> <li>The shop is rented.</li> <li>Collects goods from Dholaikhal, Bongshal, Mugda Stadium.</li> <li>Agreed grace period is 4 months.</li> </ul> |  |  |