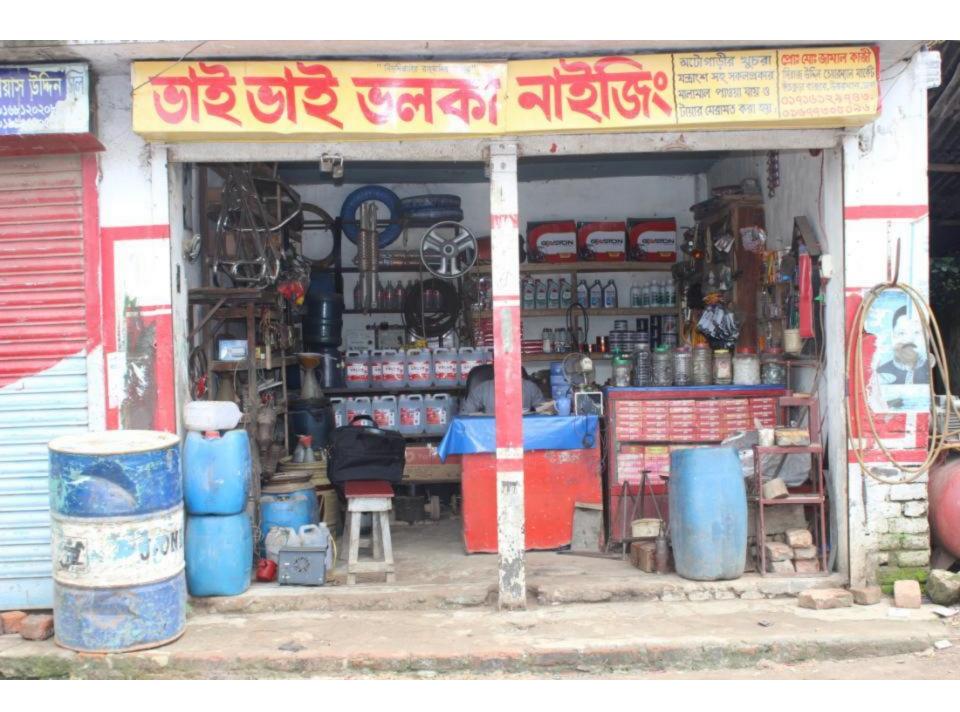

#### Proposed NU Business Name: BHAI BHAI VOLCANISING

Project identification and prepared by: Md. Abu Bakkar Siddique, Dokshinkhan Unit, Dhaka Project verified by: Md Rafiqul Islam

Grameen Shakti Samajik Byabosha Ltd.

| Proposed Nobin Udyokta Business Info                 |   |                                                                                                                                                                                                                                                                                                                                                                                                                                                                                                                               |  |  |
|------------------------------------------------------|---|-------------------------------------------------------------------------------------------------------------------------------------------------------------------------------------------------------------------------------------------------------------------------------------------------------------------------------------------------------------------------------------------------------------------------------------------------------------------------------------------------------------------------------|--|--|
| Business Name                                        | : | BHAI BHAI VOLCANISING                                                                                                                                                                                                                                                                                                                                                                                                                                                                                                         |  |  |
| Location                                             | : | Kachkura Tempo Stand, Uttarkhan, Dhaka.                                                                                                                                                                                                                                                                                                                                                                                                                                                                                       |  |  |
| Total Investment in BDT                              | : | BDT 4,00,000                                                                                                                                                                                                                                                                                                                                                                                                                                                                                                                  |  |  |
| Financing                                            | : | Self BDT 2,50,000(from existing business) 63%<br>Required Investment BDT 1,50,000(as equity) 37%                                                                                                                                                                                                                                                                                                                                                                                                                              |  |  |
| Present salary/drawings<br>from business (estimates) | : | BDT 6,000                                                                                                                                                                                                                                                                                                                                                                                                                                                                                                                     |  |  |
| Proposed Salary                                      | : | BDT 6,000                                                                                                                                                                                                                                                                                                                                                                                                                                                                                                                     |  |  |
| Size of shop                                         | : | 12 ft x 12 ft= 144 square ft                                                                                                                                                                                                                                                                                                                                                                                                                                                                                                  |  |  |
| Implementation                                       | : | <ul> <li>The business is planned to be scaled up by investment in existing goods like; Tire, Tube, Ring, Bearing, Grease, Mobil, Battery Water, Nozzle, Nut, etc.</li> <li>Servicing Available.</li> <li>Average 20% gain on sales.</li> <li>The business is operating by entrepreneur. Existing no employee.</li> <li>After getting equity 1 employee will be appointed.</li> <li>The shop is rented.</li> <li>Collects goods from Dholaikhal, Bongshal, Mugda Stadium.</li> <li>Agreed grace period is 4 months.</li> </ul> |  |  |