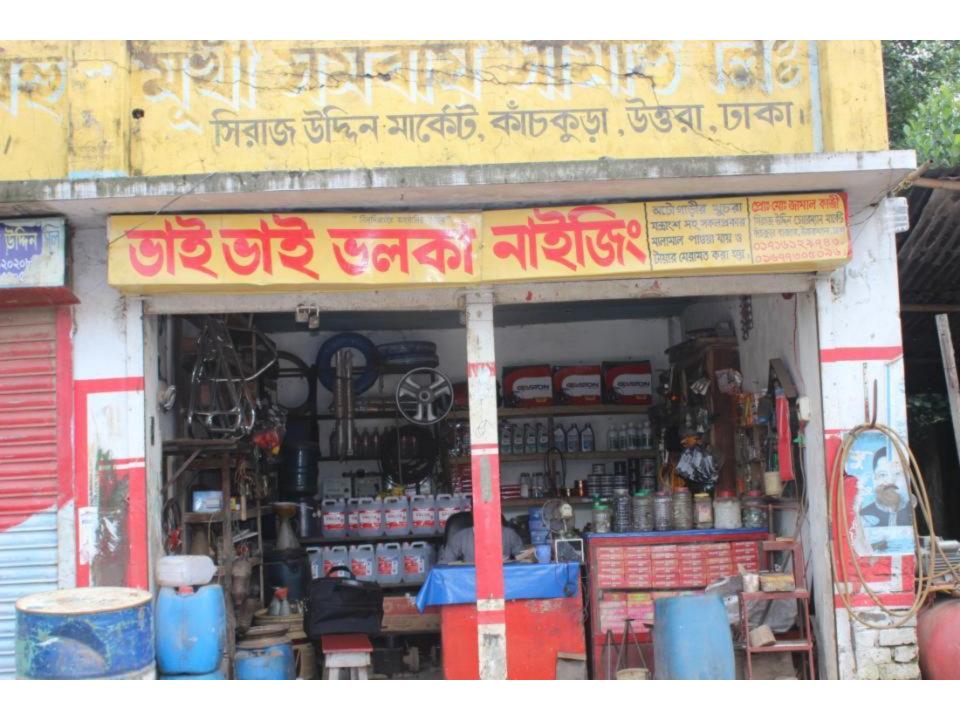

#### Proposed NU Business Name: BHAI BHAI VOLCANISING

Project identification and prepared by: Md. Abu Bakkar Siddique, Dokshinkhan Unit, Dhaka Project verified by: Md Rafiqul Islam

Grameen Shakti Samajik Byabosha Ltd.

| Proposed Nobin Udyokta Business Info                 |   |                                                                                                                                                                                                                                                                                                                                                                                                                                                                                                                               |  |  |
|------------------------------------------------------|---|-------------------------------------------------------------------------------------------------------------------------------------------------------------------------------------------------------------------------------------------------------------------------------------------------------------------------------------------------------------------------------------------------------------------------------------------------------------------------------------------------------------------------------|--|--|
| Business Name                                        | : | BHAI BHAI VOLCANISING                                                                                                                                                                                                                                                                                                                                                                                                                                                                                                         |  |  |
| Location                                             | : | Kachkura Tempo Stand, Uttarkhan, Dhaka.                                                                                                                                                                                                                                                                                                                                                                                                                                                                                       |  |  |
| Total Investment in BDT                              | : | BDT 4,00,000                                                                                                                                                                                                                                                                                                                                                                                                                                                                                                                  |  |  |
| Financing                                            | : | Self BDT 2,50,000(from existing business) 63%<br>Required Investment BDT 1,50,000(as equity) 37%                                                                                                                                                                                                                                                                                                                                                                                                                              |  |  |
| Present salary/drawings<br>from business (estimates) | : | BDT 6,000                                                                                                                                                                                                                                                                                                                                                                                                                                                                                                                     |  |  |
| Proposed Salary                                      | : | BDT 6,000                                                                                                                                                                                                                                                                                                                                                                                                                                                                                                                     |  |  |
| Size of shop                                         | : | 12 ft x 12 ft= 144 square ft                                                                                                                                                                                                                                                                                                                                                                                                                                                                                                  |  |  |
| Implementation                                       | : | <ul> <li>The business is planned to be scaled up by investment in existing goods like; Tire, Tube, Ring, Bearing, Grease, Mobil, Battery Water, Nozzle, Nut, etc.</li> <li>Servicing Available.</li> <li>Average 20% gain on sales.</li> <li>The business is operating by entrepreneur. Existing no employee.</li> <li>After getting equity 1 employee will be appointed.</li> <li>The shop is rented.</li> <li>Collects goods from Dholaikhal, Bongshal, Mugda Stadium.</li> <li>Agreed grace period is 4 months.</li> </ul> |  |  |