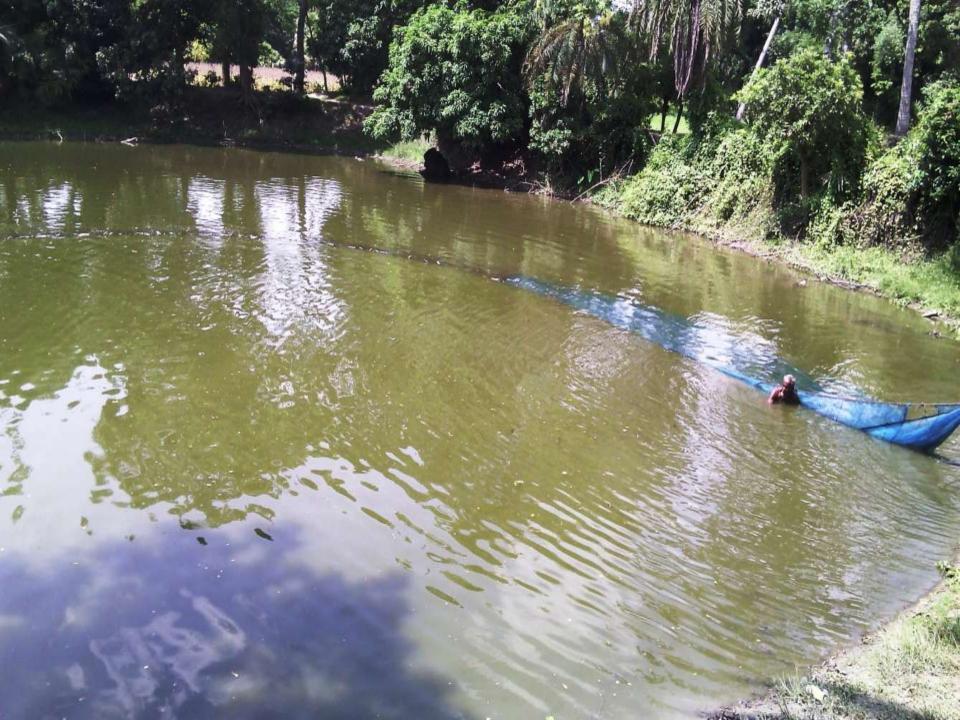

### PROPOSED NOBIN UDYOKTA BUSINESS INFO

| Business Name                                                                                                                        | : | Prakash Fishery                                                                             |  |  |  |
|--------------------------------------------------------------------------------------------------------------------------------------|---|---------------------------------------------------------------------------------------------|--|--|--|
| Address/ Location                                                                                                                    | : | Narayonpur , Matlab ( South)                                                                |  |  |  |
| Total Investment in BDT                                                                                                              | • | 400000                                                                                      |  |  |  |
| Financing                                                                                                                            | : | Self BDT 200000 (from existing business) 50% Required Investment BDT 200,000(as equity) 50% |  |  |  |
| Present salary/drawings from business (estimates)                                                                                    | : | 6000                                                                                        |  |  |  |
| Proposed Salary                                                                                                                      |   | 6000                                                                                        |  |  |  |
| Proposed Business  (i) % of present gross profit margin  (ii) Estimated % of proposed gross profit margin  (iii) Agreed grace period | : | 15%<br>15%<br>5 months                                                                      |  |  |  |

#### PRESENT & PROPOSED INVESTMENT BREAKDOWN

| Particulars                                                                                                                                   | Existing Business (BDT) (1) | Proposed<br>(BDT)<br>(2) | Total (BDT)<br>(1+2) |
|-----------------------------------------------------------------------------------------------------------------------------------------------|-----------------------------|--------------------------|----------------------|
| (i) Present stock items Pond Lease (2) 90000 Child fish (Approx 84000) 40000 Fish feed 40000 Medicine , Calcium &Others 30000                 | 200000                      |                          | 200000               |
| (ii) Proposed items Child Fish 40000 Grower feed 20000 Khoil 10000 Vushi 10000 Urea fertilizer 10000 Vitamin 10000 For pond lease (1)- 100000 |                             | 200000                   | 200000               |
| Total Capital                                                                                                                                 | 200000                      | 200000                   | 400000               |