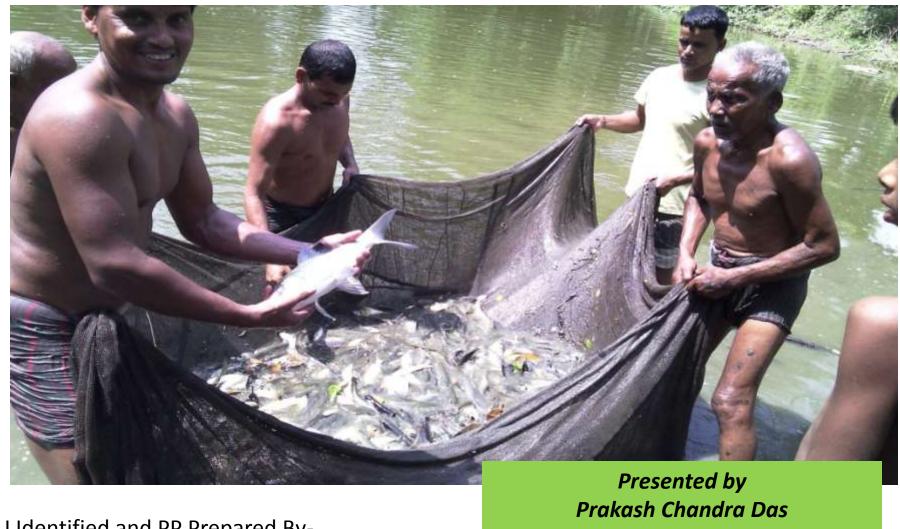

### Prakash Fishery

NU Identified and PP Prepared By-Sonia Sultana (Chandpur Sadar Unit) Verified by Md.Nazrul Islam

#### BRIEF BIO OF THE PROPOSED NOBIN UDYOKTA (CONT...)

| Present Occupation                      | : | Fish Farming                             |
|-----------------------------------------|---|------------------------------------------|
| Trade License                           | : | 381/15                                   |
| Business Experiences and Training Info  | : | 10 years                                 |
| Other Own/Family Sources of Income      | : | Brother (service) & Father (Agriculture) |
| Other Own/Family Sources of Liabilities | : | N/A                                      |
| NU Contact Info                         | : | 01854104864                              |
| NU Project Source/Reference             | : | GT- Chandpur Sadar Unit                  |