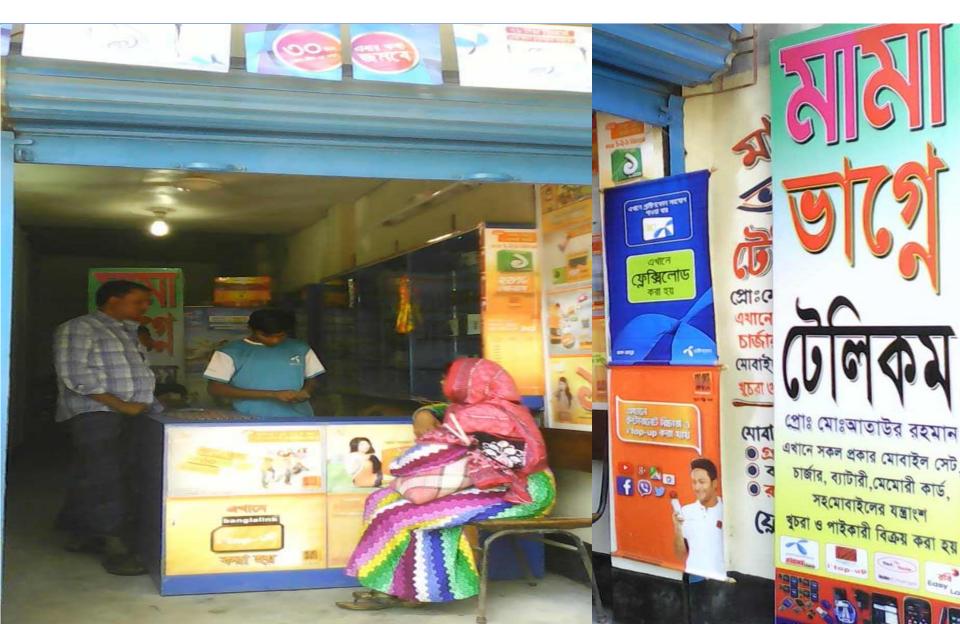

Proposed NU Business Name: Mama Bhagne Telecom

Business Category: Telecom & IT Support

## PROPOSED NOBIN UDYOKTA BUSINESS INFO

| Business Name                                             | : | Mama BhagneTelecom                                                                    |
|-----------------------------------------------------------|---|---------------------------------------------------------------------------------------|
| Address/ Location                                         | : | Post office sanglogno K C road , Ulipur, Kurigram                                     |
| Total Investment in BDT                                   | : | Tk. 535,900                                                                           |
| Financing                                                 | : | Self Tk. 385,900 (from existing business) Required Investment Tk. 150,000 (as equity) |
| Present salary/drawings from business                     | : | BDT 3,000 (Three thousand)                                                            |
| Proposed Salary                                           | : | BDT 3,000 (Three thousand)                                                            |
| Proposed Business Implementation Plan                     |   |                                                                                       |
| (i) % of present gross profit margin                      | : | On products 20%, and mobile set 12%                                                   |
| (ii) Estimated % of proposed gross profit margin          | : | On products 20%, and mobile set 12%                                                   |
| (iii) In future risk mgt. plan (from fire, disaster etc.) | : |                                                                                       |