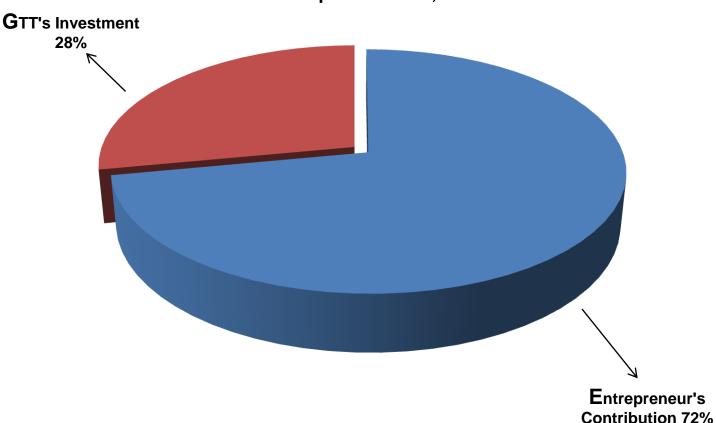

## **SOURCE OF FINANCE**

- Entrepreneur's Contribution BDT 385,900
- GTT's Investment BDT 150,000
- Total Capital BDT535,900