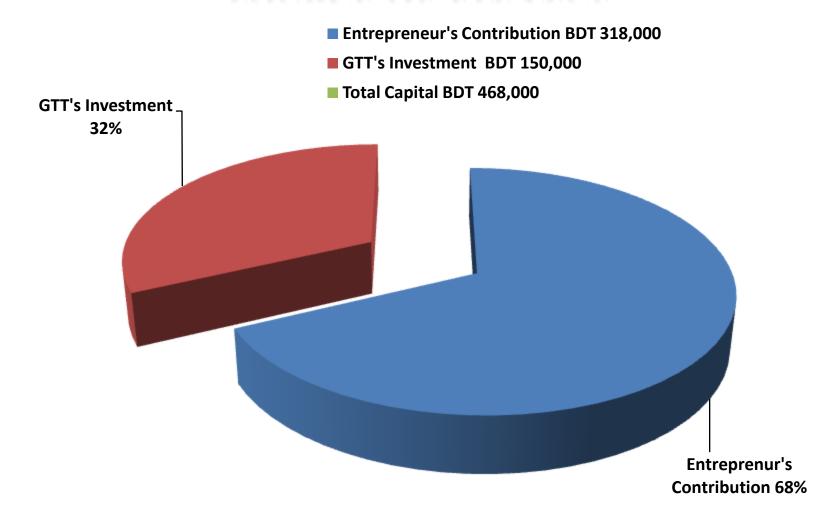

#### PRESENT & PROPOSED INVESTMENT BREAKDOWN

| Particulars                                                                                         |                             |          | Proposed<br>(BDT) | Total<br>(BDT) |
|-----------------------------------------------------------------------------------------------------|-----------------------------|----------|-------------------|----------------|
| Existing                                                                                            | Proposed                    |          |                   |                |
| Investment in products (different types of medicine)                                                | Different types of Medicine | 57,787   | 125,000           | 182,787        |
| Investment in Machineries (blood pressure machine-1, Nebulizer & Diabetic machine, fan, light etc.) | Refrigerator-1              | 8,200    | 25,000            | 33,200         |
| Cash in hand                                                                                        |                             | 2,513    | -                 | 2,513          |
| Debtors (Since June, 2015 to at Preser                                                              | nt)                         | 32,000   | -                 | 32,000         |
| Creditors (Since July, 2015 to at Presen                                                            | nt)                         | (17,000) | -                 | (17,000)       |
| Grameen Bank Outstanding Loan                                                                       |                             | (11,500) | _                 | (11,500)       |
| Advance for Shop                                                                                    |                             |          | -                 | 200,000        |
| Decoration (fixture and fittings)                                                                   |                             | 46,000   | -                 | 46,000         |
| Total Capit                                                                                         | al                          | 318,000  | 150,000           | 468,000        |