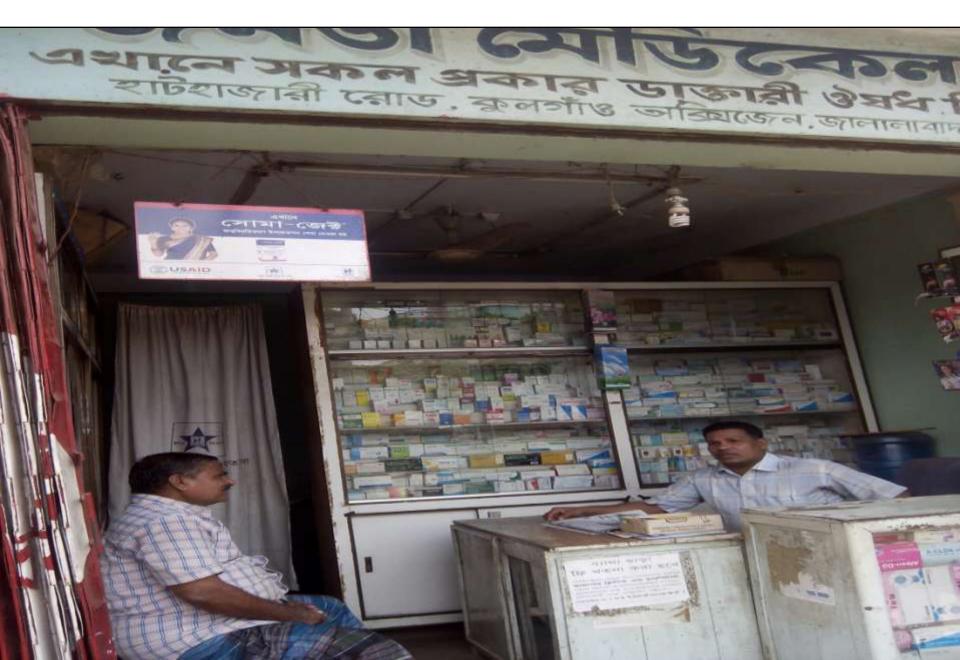

#### PROPOSED NOBIN UDYOKTA BUSINESS INFO

| Business Name                                                                                                                                                                            | :   | Janata Medical Hall                                                                                                            |
|------------------------------------------------------------------------------------------------------------------------------------------------------------------------------------------|-----|--------------------------------------------------------------------------------------------------------------------------------|
| Address/ Location                                                                                                                                                                        | :   | Kulgaw Jalalabad, Bayejeed Bostami, Hathazari, Chittagong.                                                                     |
| Total Investment in BDT                                                                                                                                                                  | ••  | Tk. 468,000                                                                                                                    |
| Financing                                                                                                                                                                                | ••  | Self Tk. 318,000 (from existing business) Required Investment Tk. 150,000 (as equity)                                          |
| Present salary/drawings from business                                                                                                                                                    | :   | Taka 7,000 (Seven thousand)                                                                                                    |
| Proposed Salary (estimates)                                                                                                                                                              | :   | Taka 8,000 (Eight thousand)                                                                                                    |
| Proposed Business Implementation Plan  (i) % of present gross profit margin  (ii) Estimated % of proposed gross profit margin  (iii) In future risk mgt. plan (from fire, disaster etc.) | : : | On Products (medicine) 14%. And Servicing (Health Checkup) 60%  On Products (medicine) 14%. And Servicing (Health Checkup) 60% |