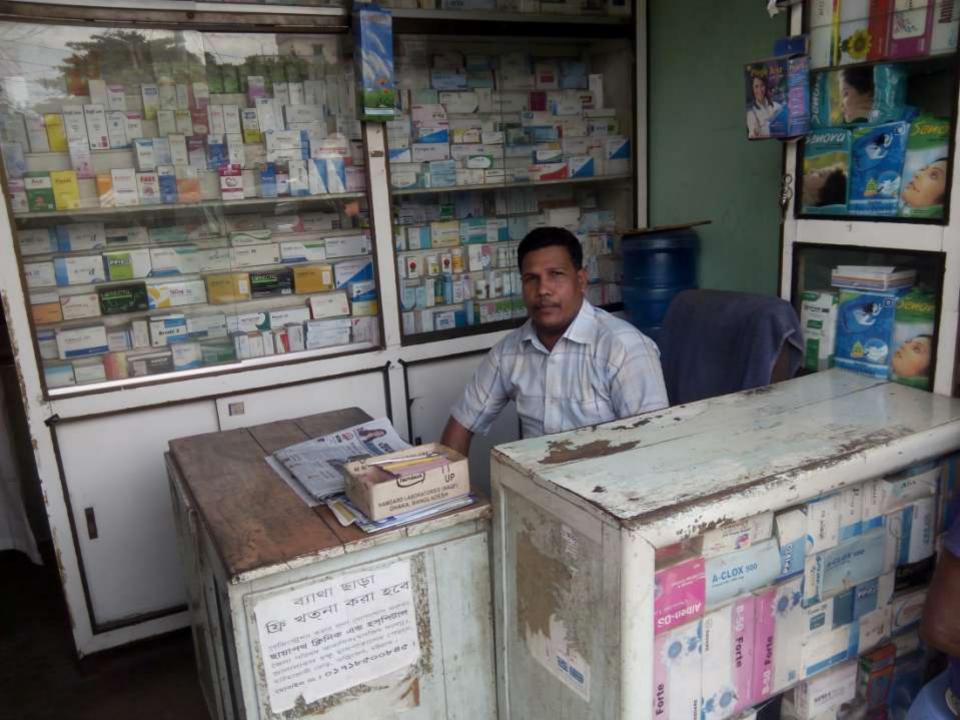

Proposed NU Business Name : Janata Medical Hall

Business Category: Medicine Business

#### PROPOSED NOBIN UDYOKTA BUSINESS INFO

| Business Name                                                                                                                                                                            | :   | Janata Medical Hall                                                                                                            |
|------------------------------------------------------------------------------------------------------------------------------------------------------------------------------------------|-----|--------------------------------------------------------------------------------------------------------------------------------|
| Address/ Location                                                                                                                                                                        | :   | Kulgaw Jalalabad, Bayejeed Bostami, Hathazari, Chittagong.                                                                     |
| Total Investment in BDT                                                                                                                                                                  | ••  | Tk. 468,000                                                                                                                    |
| Financing                                                                                                                                                                                | ••  | Self Tk. 318,000 (from existing business) Required Investment Tk. 150,000 (as equity)                                          |
| Present salary/drawings from business                                                                                                                                                    | :   | Taka 7,000 (Seven thousand)                                                                                                    |
| Proposed Salary (estimates)                                                                                                                                                              | :   | Taka 8,000 (Eight thousand)                                                                                                    |
| Proposed Business Implementation Plan  (i) % of present gross profit margin  (ii) Estimated % of proposed gross profit margin  (iii) In future risk mgt. plan (from fire, disaster etc.) | : : | On Products (medicine) 14%. And Servicing (Health Checkup) 60%  On Products (medicine) 14%. And Servicing (Health Checkup) 60% |