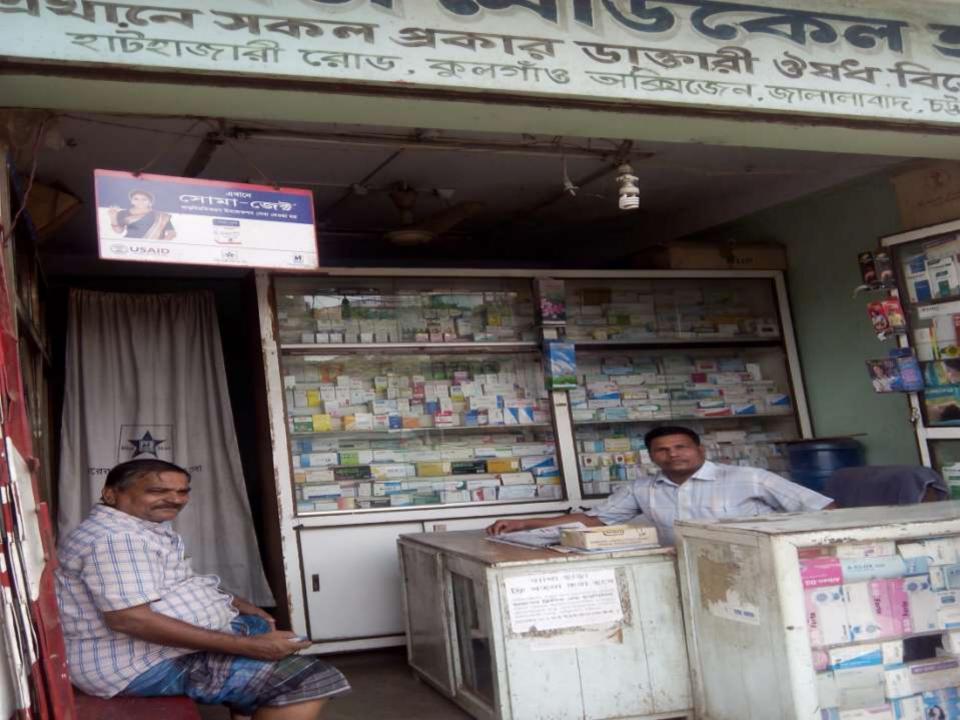

#### PROPOSED NOBIN UDYOKTA BUSINESS INFO

| Business Name                                                                                                                                                                            | :   | Janata Medical Hall                                                                                                            |
|------------------------------------------------------------------------------------------------------------------------------------------------------------------------------------------|-----|--------------------------------------------------------------------------------------------------------------------------------|
| Address/ Location                                                                                                                                                                        | :   | Kulgaw Jalalabad, Bayejeed Bostami, Hathazari, Chittagong.                                                                     |
| Total Investment in BDT                                                                                                                                                                  | ••  | Tk. 468,000                                                                                                                    |
| Financing                                                                                                                                                                                | ••  | Self Tk. 318,000 (from existing business) Required Investment Tk. 150,000 (as equity)                                          |
| Present salary/drawings from business                                                                                                                                                    | :   | Taka 7,000 (Seven thousand)                                                                                                    |
| Proposed Salary (estimates)                                                                                                                                                              | :   | Taka 8,000 (Eight thousand)                                                                                                    |
| Proposed Business Implementation Plan  (i) % of present gross profit margin  (ii) Estimated % of proposed gross profit margin  (iii) In future risk mgt. plan (from fire, disaster etc.) | : : | On Products (medicine) 14%. And Servicing (Health Checkup) 60%  On Products (medicine) 14%. And Servicing (Health Checkup) 60% |