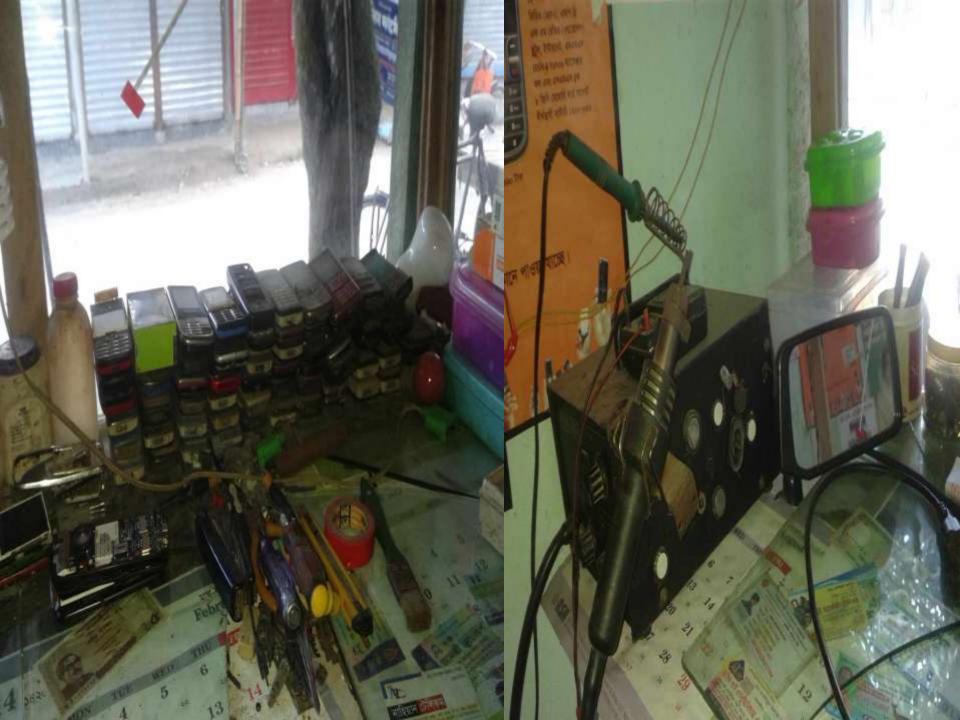

Proposed NU Business Name : Ettadi Telecom & Servicing Center

Business Category: Telecom & IT support

# **PROPOSED NOBIN UDYOKTA BUSINESS INFO**

| Business Name                                                                                                                 | : | Ettadi Telecom & Servicing Center                                                                                                                               |
|-------------------------------------------------------------------------------------------------------------------------------|---|-----------------------------------------------------------------------------------------------------------------------------------------------------------------|
| Address/ Location                                                                                                             | : | Thatrai Bazar, Ulipur, Kurigram.                                                                                                                                |
| Total Investment in BDT                                                                                                       | : | Tk. 224,000                                                                                                                                                     |
| Financing                                                                                                                     | : | Self Tk. 144,000 (from existing business)<br>Required Investment Tk. 80,000 (as equity)                                                                         |
| Present salary/drawings from business                                                                                         | : | BDT 3,000 (Three thousand)                                                                                                                                      |
| Proposed Salary                                                                                                               | : | BDT 4,000 (Four thousand)                                                                                                                                       |
| Proposed Business<br>Implementation Plan<br>(i) % of present gross profit                                                     | : | On products (mobile accessories) 16%, Song & Movie Download                                                                                                     |
| margin<br>(ii) Estimated % of proposed<br>gross profit margin<br>(iii) In future risk mgt. plan<br>(from fire, disaster etc.) | : | 70% and Servicing 100% .<br>On products (mobile accessories, electronics item & Photo Studio<br>activities) 16%, Song & Movie Download 70% and Servicing 100% . |