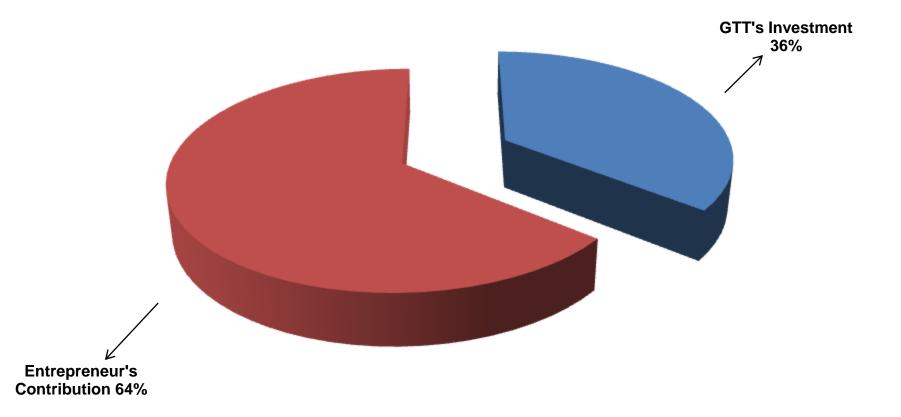

# PRESENT & PROPOSED INVESTMENT BREAKDOWN

| Particulars                                                                                                                                                           | Existing<br>Business<br>(BDT) (1)                                        | Proposed<br>(BDT) (2) | Total (BDT)<br>(1+2) |         |
|-----------------------------------------------------------------------------------------------------------------------------------------------------------------------|--------------------------------------------------------------------------|-----------------------|----------------------|---------|
| Existing                                                                                                                                                              | Proposed                                                                 |                       |                      |         |
| Investment in products (Ribbon, Casing,<br>data cable, casing box, mobile touch,<br>display, battery, charger, memory card, and<br>others accessories materials etc.) | Investment in products<br>(Mobile accessories,<br>Electronics item etc.) | 58,631                | 41,500               | 100,131 |
| Investment in machineries (Monitor, PC,<br>Computer box, key board, mouse, hot gun,<br>servicing materials, fan, bulb, Digital<br>Camera-1 etc.)                      | Software box-1, Printer-<br>1, Power Supply-1etc.)                       | 40,825                | 18,500               | 59,325  |
| Furniture and decoration                                                                                                                                              |                                                                          | 15,250                | 20,000               | 35,250  |
| Advance in Shop                                                                                                                                                       |                                                                          | 20,000                | -                    | 20,000  |
| Cash in hand                                                                                                                                                          |                                                                          | 2,967                 | _                    | 2,967   |
| Debtors (Since June, 2015 to at Present)                                                                                                                              |                                                                          | 12,727                | -                    | 12,727  |
| Creditors ((Since June, 2015 to at Present)                                                                                                                           |                                                                          | (6,400)               | -                    | (6,400) |
| Total Capital                                                                                                                                                         |                                                                          | 144,000               | 80,000               | 224,000 |

- GTT's Investment BDT 80,000
- Entrepreneur's Contribution BDT 144,000
- Total Capital BDT 224,000