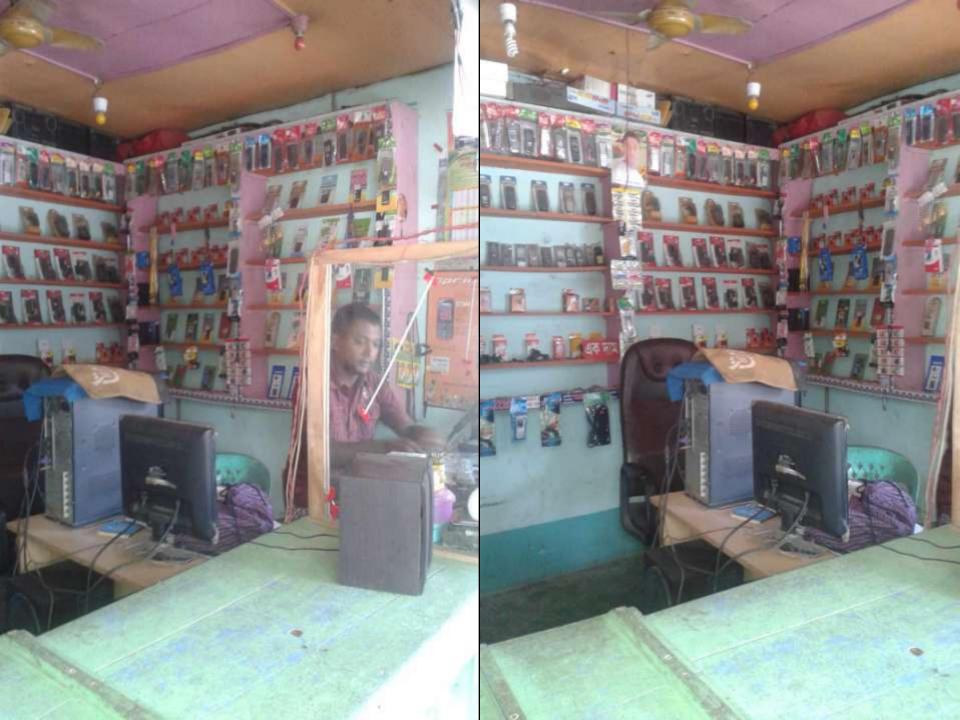

Proposed NU Business Name : Ettadi Telecom & Servicing Center

Business Category: Telecom & IT support

# **PROPOSED NOBIN UDYOKTA BUSINESS INFO**

| Business Name                                                                                                                 | : | Ettadi Telecom & Servicing Center                                                                                                                               |
|-------------------------------------------------------------------------------------------------------------------------------|---|-----------------------------------------------------------------------------------------------------------------------------------------------------------------|
| Address/ Location                                                                                                             | : | Thatrai Bazar, Ulipur, Kurigram.                                                                                                                                |
| Total Investment in BDT                                                                                                       | : | Tk. 224,000                                                                                                                                                     |
| Financing                                                                                                                     | : | Self Tk. 144,000 (from existing business)<br>Required Investment Tk. 80,000 (as equity)                                                                         |
| Present salary/drawings from business                                                                                         | : | BDT 3,000 (Three thousand)                                                                                                                                      |
| Proposed Salary                                                                                                               | : | BDT 4,000 (Four thousand)                                                                                                                                       |
| Proposed Business<br>Implementation Plan<br>(i) % of present gross profit                                                     | : | On products (mobile accessories) 16%, Song & Movie Download                                                                                                     |
| margin<br>(ii) Estimated % of proposed<br>gross profit margin<br>(iii) In future risk mgt. plan<br>(from fire, disaster etc.) | : | 70% and Servicing 100% .<br>On products (mobile accessories, electronics item & Photo Studio<br>activities) 16%, Song & Movie Download 70% and Servicing 100% . |