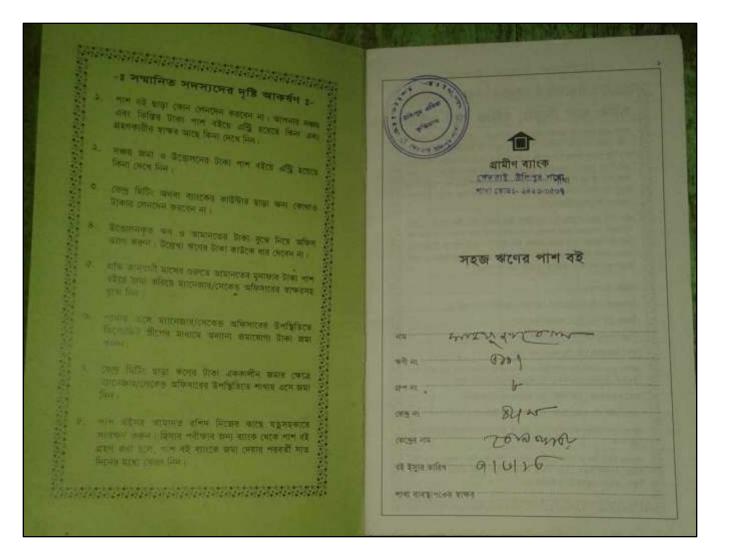

## BRIEF HISTORY OF GB LOAN UTILIZATION BY FAMILY

- Mst. Mahfuza Begum is a GB member since July 11, 2007 at first she took GB loan BDT 5,000 (Five thousand).
- Gradually she took GB loan several times and utilized it for household purposes and Cultivation.
- Finally GB loan helped her to improve her economic condition, livelihood.

# **BRIEF BIO OF THE PROPOSED NOBIN UDYOKTA**

| Name and address                                                                                                                      | :   | Md. Masud Rana<br>Vill: Telipara Kishorpur, Union: Thatrai, Post: Bhavo Nagar,<br>Upazila: Ulipur, District: Kurigram.                                                                                                                                               |  |  |  |
|---------------------------------------------------------------------------------------------------------------------------------------|-----|----------------------------------------------------------------------------------------------------------------------------------------------------------------------------------------------------------------------------------------------------------------------|--|--|--|
| Age                                                                                                                                   | :   | 28 years                                                                                                                                                                                                                                                             |  |  |  |
| Marital status                                                                                                                        | :   | Married                                                                                                                                                                                                                                                              |  |  |  |
| Children                                                                                                                              | :   | Nil.                                                                                                                                                                                                                                                                 |  |  |  |
| No. of siblings:                                                                                                                      | :   | 02 (Two) Brothers and 01 (One) Sister.                                                                                                                                                                                                                               |  |  |  |
| Parent's and GB related Info:<br>(i) Who is GB member<br>(ii) Mother's name<br>(iii) Father's name<br>(iv) GB member's info           |     | Mother V Father<br>Mst. Mahfuza Begum<br>Md. Sadikul Islam<br><i>Branch</i> : Thatrai, Ulipur, Kurigram, <i>Centre # 42/</i> mo,<br><i>Loan no.: 3107,</i> Member since July 11, 2007.<br>First Ioan: Tk. 5,000<br>Existing Ioan: Tk. 8,000, Outstanding Ioan: 1,864 |  |  |  |
| Further Information:<br>(v) Who pays GB loan installment<br>(vi) Mobile lady<br>(vii) Grameen Education Loan<br>(viii) Any other loan | : : | Entrepreneur's Father<br>No<br>Nil<br>Nil                                                                                                                                                                                                                            |  |  |  |