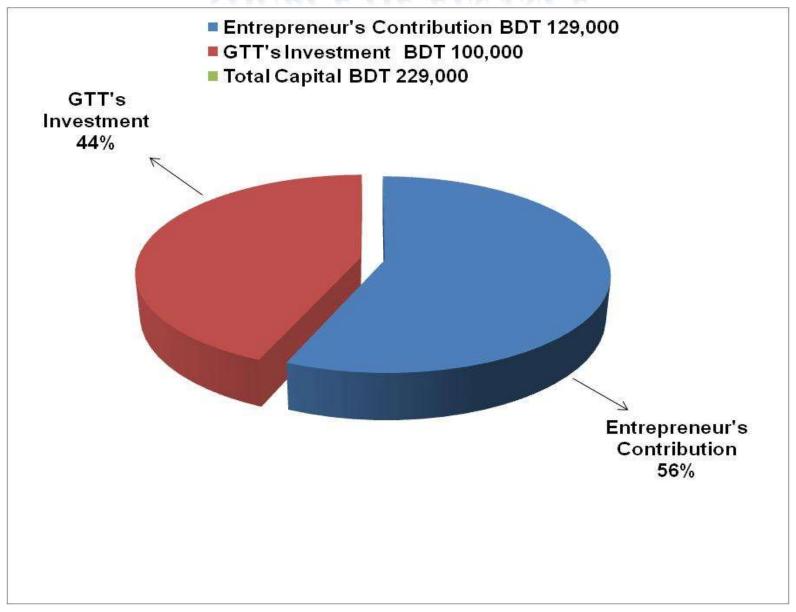

# PRESENT & PROPOSED INVESTMENT BREAKDOWN

| Particula                                                            |                                                               | Proposed | Total<br>(BDT) |          |
|----------------------------------------------------------------------|---------------------------------------------------------------|----------|----------------|----------|
| Existing                                                             | Proposed                                                      | (BDT)    | (BDT)          |          |
| Investment in old cloth (sharee, panjabi, pant, lungi and shirt etc) | Bucket, mug, jug, bowl,<br>container, glass and<br>basket etc | 77,475   | 100,000        | 177,475  |
| Cash in hand                                                         | 6,425                                                         |          | 6,425          |          |
| Debtors (since January, 2015 to a                                    | 108,050                                                       |          | 108,050        |          |
| Creditors (since January, 2015 to                                    | at present)                                                   | (54,000) |                | (54,000) |
| GB Loan Outstanding                                                  | (9,780)                                                       |          | (9,780)        |          |
| Investment in Machineries (bulb a                                    | 830                                                           |          | 830            |          |
| Total Cap                                                            | ital                                                          | 129,000  | 100,000        | 229,000  |