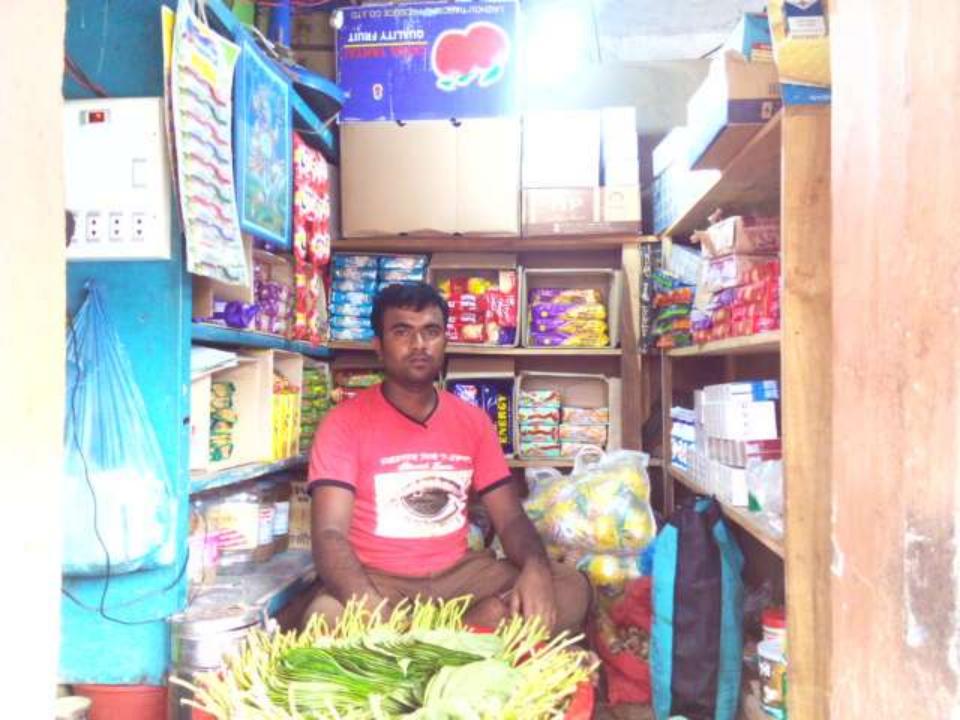

### PROPOSED NOBIN UDYOKTA BUSINESS INFO

| Business Name                                                | : | Biplob Pan Store                                                                      |
|--------------------------------------------------------------|---|---------------------------------------------------------------------------------------|
| Address/ Location                                            | : | Lahirihat, Baliadangi, Thakurgaon.                                                    |
| Total Investment in BDT                                      | : | Tk. 314,000                                                                           |
| Financing                                                    | : | Self Tk. 214,000 (from existing business) Required Investment Tk. 100,000 (as equity) |
| Present salary/drawings from business                        | : | BDT 3,500 (Three Thousand Five Hundred)                                               |
| Proposed Salary                                              | : | BDT 4,500 (Four thousand Five Hundred)                                                |
| Proposed Business<br>Implementation Plan                     |   |                                                                                       |
| (i) % of present gross profit margin                         | : | On products 16%                                                                       |
| (ii) Estimated % of proposed gross profit margin             | : | On products 16%                                                                       |
| (iii) In future risk mgt. plan<br>(from fire, disaster etc.) | : |                                                                                       |

#### INFO ON EXISTING BUSINESS OPERATIONS

|                                              |       | EB (BDT) |         |  |  |  |
|----------------------------------------------|-------|----------|---------|--|--|--|
| Particulars Particulars Particulars          | Daily | Monthly  | Yearly  |  |  |  |
| Sales income from products (A)               | 2,500 | 70,000   | 840,000 |  |  |  |
| Less: Cost of Sales (Product Purchase) (B)   | 2,100 | 58,800   | 705,600 |  |  |  |
| Gross Profit (C) [C=(A-B)]                   | 400   | 11,200   | 134,400 |  |  |  |
| Less: Operating Cost:                        |       |          | ,       |  |  |  |
| Electricity bill                             |       | 300      | 3,600   |  |  |  |
| Generator Bill                               |       | 150      | ,       |  |  |  |
| Night Guard bill                             |       | 40       | 480     |  |  |  |
| Shop rent                                    |       | 1,500    | 18,000  |  |  |  |
| Mobile bill                                  |       | 600      | 7,200   |  |  |  |
| Present Salary (Family & Self)               |       | 3,500    | 42,000  |  |  |  |
| Other Cost (stationary & Entertainment etc.) |       | 500      | 6,000   |  |  |  |
| Non Cash Item:                               |       |          | 3,000   |  |  |  |
| Depreciation Expenses                        |       | 96       | 1,150   |  |  |  |
| Total Operating Cost (D)                     |       | 6,686    | 78,430  |  |  |  |
| Net Profit (C-D):                            |       | 4,514    | 55,970  |  |  |  |