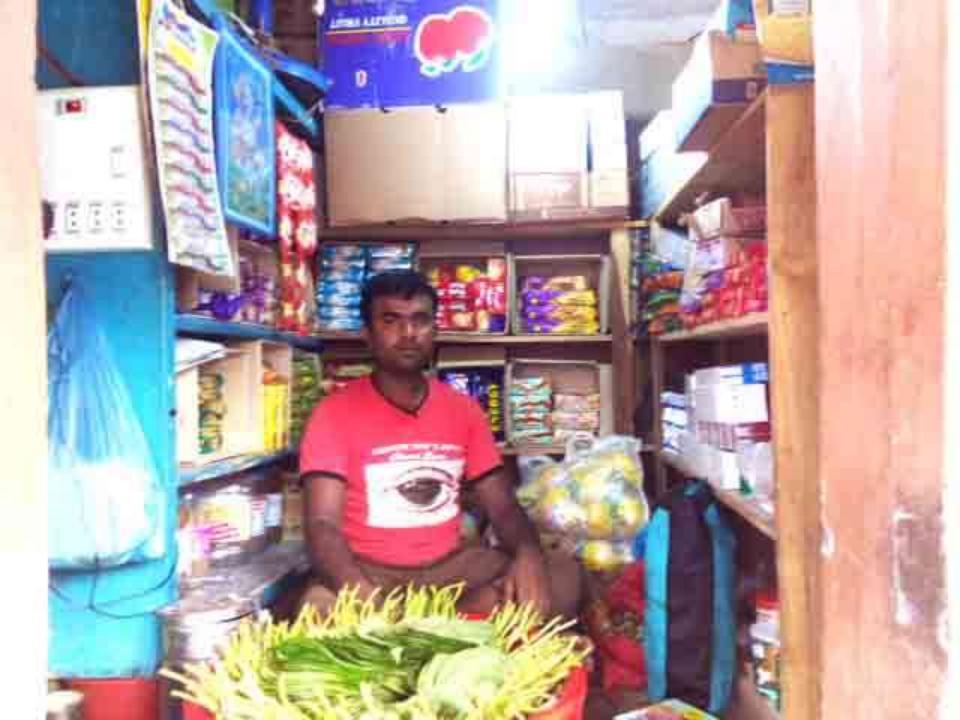

### PROPOSED NOBIN UDYOKTA BUSINESS INFO

| Business Name                                                | : | Biplob Pan Store                                                                      |
|--------------------------------------------------------------|---|---------------------------------------------------------------------------------------|
| Address/ Location                                            | : | Lahirihat, Baliadangi, Thakurgaon.                                                    |
| Total Investment in BDT                                      | : | Tk. 314,000                                                                           |
| Financing                                                    | : | Self Tk. 214,000 (from existing business) Required Investment Tk. 100,000 (as equity) |
| Present salary/drawings from business                        | : | BDT 3,500 (Three Thousand Five Hundred)                                               |
| Proposed Salary                                              | : | BDT 4,500 (Four thousand Five Hundred)                                                |
| Proposed Business<br>Implementation Plan                     |   |                                                                                       |
| (i) % of present gross profit margin                         | : | On products 16%                                                                       |
| (ii) Estimated % of proposed gross profit margin             | : | On products 16%                                                                       |
| (iii) In future risk mgt. plan<br>(from fire, disaster etc.) | : |                                                                                       |