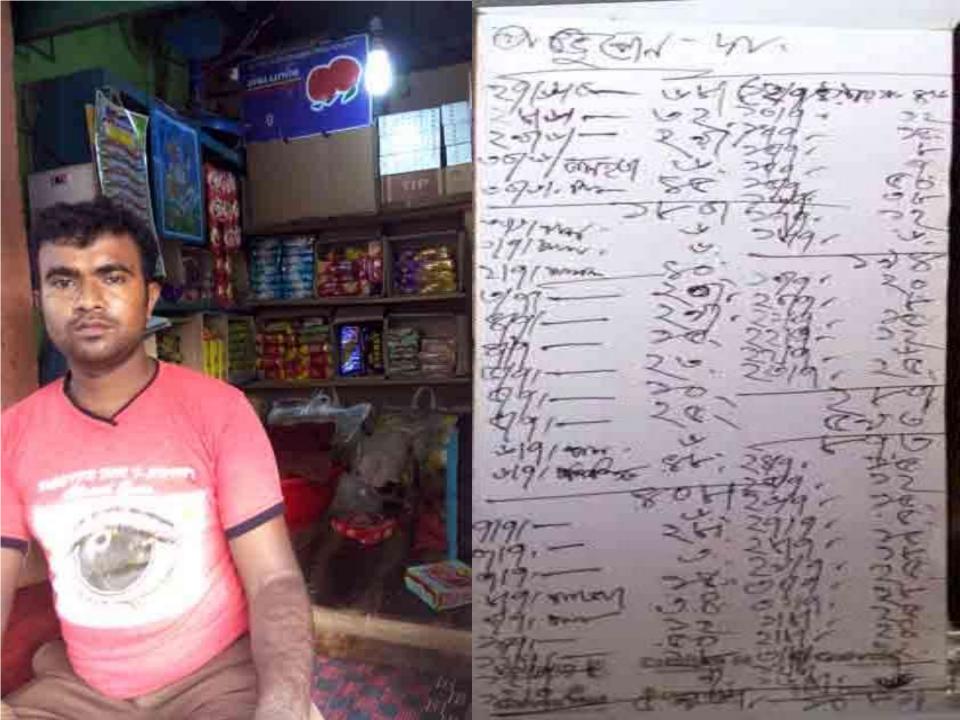

#### BRIEF HISTORY OF GB LOAN UTILIZATION BY FAMILY

- Sreemoti Uzzala Basak is a GB member since June 01, 2006.
   at first she took GB loan BDT 5,000 (Five thousand).
- Gradually she took GB loan several times and utilized it for household purposes and assisting her son (entrepreneur) in existing business.
- Finally GB loan helped her to improve her economic condition, livelihood and expanding the existing business of her son.