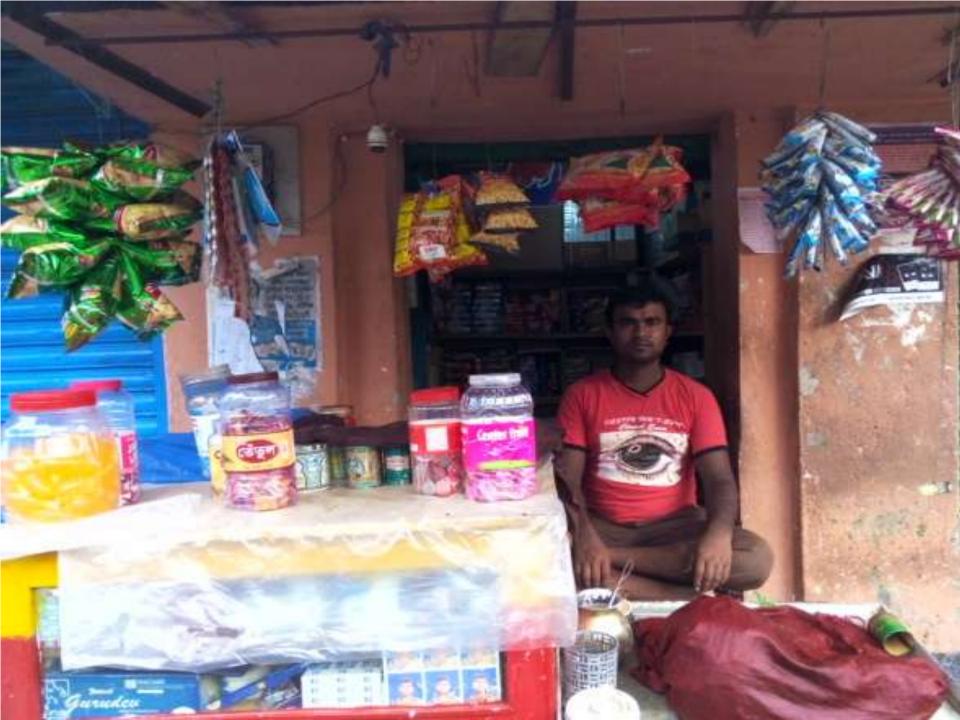

### PROPOSED NOBIN UDYOKTA BUSINESS INFO

| Business Name                                                | : | Biplob Pan Store                                                                      |
|--------------------------------------------------------------|---|---------------------------------------------------------------------------------------|
| Address/ Location                                            | : | Lahirihat, Baliadangi, Thakurgaon.                                                    |
| Total Investment in BDT                                      | : | Tk. 314,000                                                                           |
| Financing                                                    | : | Self Tk. 214,000 (from existing business) Required Investment Tk. 100,000 (as equity) |
| Present salary/drawings from business                        | : | BDT 3,500 (Three Thousand Five Hundred)                                               |
| Proposed Salary                                              | : | BDT 4,500 (Four thousand Five Hundred)                                                |
| Proposed Business<br>Implementation Plan                     |   |                                                                                       |
| (i) % of present gross profit margin                         | : | On products 16%                                                                       |
| (ii) Estimated % of proposed gross profit margin             | : | On products 16%                                                                       |
| (iii) In future risk mgt. plan<br>(from fire, disaster etc.) | : |                                                                                       |

#### INFO ON EXISTING BUSINESS OPERATIONS

|                                              |       | EB (BDT) |         |  |  |  |
|----------------------------------------------|-------|----------|---------|--|--|--|
| Particulars Particulars Particulars          | Daily | Monthly  | Yearly  |  |  |  |
| Sales income from products (A)               | 2,500 | 70,000   | 840,000 |  |  |  |
| Less: Cost of Sales (Product Purchase) (B)   | 2,100 | 58,800   | 705,600 |  |  |  |
| Gross Profit (C) [C=(A-B)]                   | 400   | 11,200   | 134,400 |  |  |  |
| Less: Operating Cost:                        |       |          | ,       |  |  |  |
| Electricity bill                             |       | 300      | 3,600   |  |  |  |
| Generator Bill                               |       | 150      | ,       |  |  |  |
| Night Guard bill                             |       | 40       | 480     |  |  |  |
| Shop rent                                    |       | 1,500    | 18,000  |  |  |  |
| Mobile bill                                  |       | 600      | 7,200   |  |  |  |
| Present Salary (Family & Self)               |       | 3,500    | 42,000  |  |  |  |
| Other Cost (stationary & Entertainment etc.) |       | 500      | 6,000   |  |  |  |
| Non Cash Item:                               |       |          | 3,000   |  |  |  |
| Depreciation Expenses                        |       | 96       | 1,150   |  |  |  |
| Total Operating Cost (D)                     |       | 6,686    | 78,430  |  |  |  |
| Net Profit (C-D):                            |       | 4,514    | 55,970  |  |  |  |