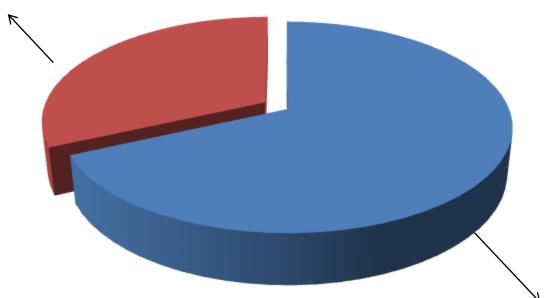

#### SOURCE OF FINANCE

- Entrepreneur's Contribution BDT 214,000
- GTT's Investment BDT 100,000
- Total Capital BDT 314,000

Entrepreneur's Contribution 68%