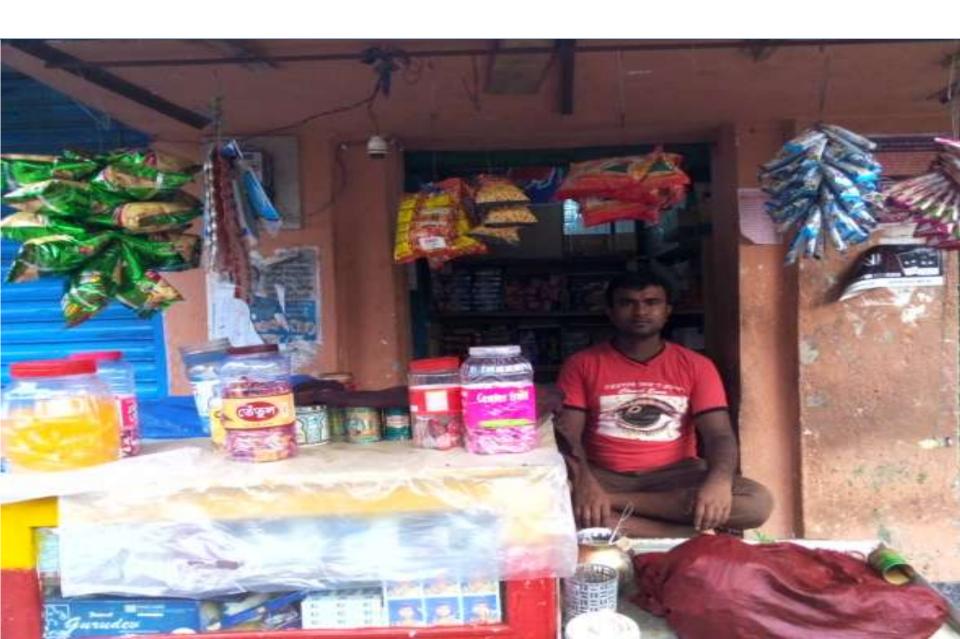

### PROPOSED NOBIN UDYOKTA BUSINESS INFO

| Business Name                                                | : | Biplob Pan Store                                                                      |
|--------------------------------------------------------------|---|---------------------------------------------------------------------------------------|
| Address/ Location                                            | : | Lahirihat, Baliadangi, Thakurgaon.                                                    |
| Total Investment in BDT                                      | : | Tk. 314,000                                                                           |
| Financing                                                    | : | Self Tk. 214,000 (from existing business) Required Investment Tk. 100,000 (as equity) |
| Present salary/drawings from business                        | : | BDT 3,500 (Three Thousand Five Hundred)                                               |
| Proposed Salary                                              | : | BDT 4,500 (Four thousand Five Hundred)                                                |
| Proposed Business<br>Implementation Plan                     |   |                                                                                       |
| (i) % of present gross profit margin                         | : | On products 16%                                                                       |
| (ii) Estimated % of proposed gross profit margin             | : | On products 16%                                                                       |
| (iii) In future risk mgt. plan<br>(from fire, disaster etc.) | : |                                                                                       |

#### INFO ON EXISTING BUSINESS OPERATIONS

|                                              |       | EB (BDT) |         |  |  |  |
|----------------------------------------------|-------|----------|---------|--|--|--|
| Particulars Particulars Particulars          | Daily | Monthly  | Yearly  |  |  |  |
| Sales income from products (A)               | 2,500 | 70,000   | 840,000 |  |  |  |
| Less: Cost of Sales (Product Purchase) (B)   | 2,100 | 58,800   | 705,600 |  |  |  |
| Gross Profit (C) [C=(A-B)]                   | 400   | 11,200   | 134,400 |  |  |  |
| Less: Operating Cost:                        |       |          | ,       |  |  |  |
| Electricity bill                             |       | 300      | 3,600   |  |  |  |
| Generator Bill                               |       | 150      | ,       |  |  |  |
| Night Guard bill                             |       | 40       | 480     |  |  |  |
| Shop rent                                    |       | 1,500    | 18,000  |  |  |  |
| Mobile bill                                  |       | 600      | 7,200   |  |  |  |
| Present Salary (Family & Self)               |       | 3,500    | 42,000  |  |  |  |
| Other Cost (stationary & Entertainment etc.) |       | 500      | 6,000   |  |  |  |
| Non Cash Item:                               |       |          | 3,000   |  |  |  |
| Depreciation Expenses                        |       | 96       | 1,150   |  |  |  |
| Total Operating Cost (D)                     |       | 6,686    | 78,430  |  |  |  |
| Net Profit (C-D):                            |       | 4,514    | 55,970  |  |  |  |