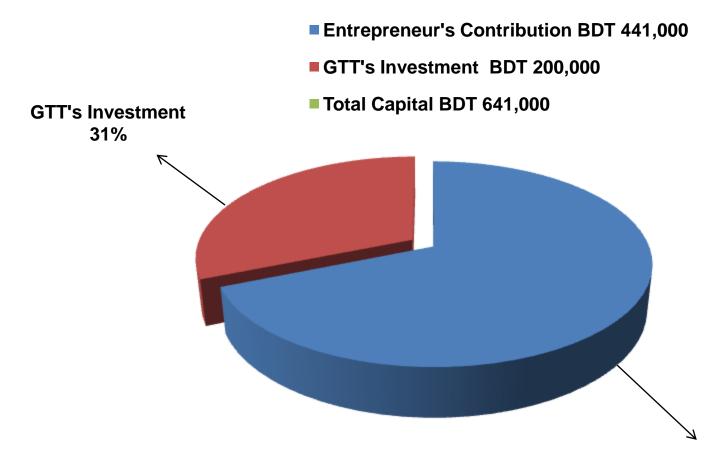

#### PRESENT & PROPOSED INVESTMENT BREAKDOWN

| Particu                                                                                 | Existing<br>Business<br>(BDT)                                                     | Proposed<br>(BDT) | Total<br>(BDT) |         |
|-----------------------------------------------------------------------------------------|-----------------------------------------------------------------------------------|-------------------|----------------|---------|
| Existing                                                                                | Proposed                                                                          |                   |                |         |
| Investment in products (Grocery item, Confectionary & Bakery item and Fruits item etc.) | Investment in products (Bakery item, different type of Biscuit, Soft drinks etc.) | 359,632           | 112,000        | 471,632 |
| Investment in Machineries (Weight Machine, Fan etc.)                                    | Refrigerator-1 etc.                                                               | 3,450             | 38,000         | 41,450  |
| Cash in hand                                                                            | 13,018                                                                            | -                 | 13,018         |         |
| Decoration (fixture and fittings)                                                       | 14,900                                                                            | 50,000            | 64,900         |         |
| Advance for Shop                                                                        |                                                                                   |                   | -              | 50,000  |
| Total Ca                                                                                | 441,000                                                                           | 200,000           | 641,000        |         |

### SOURCE OF FINANCE

Entrepreneur's Contribution 69%