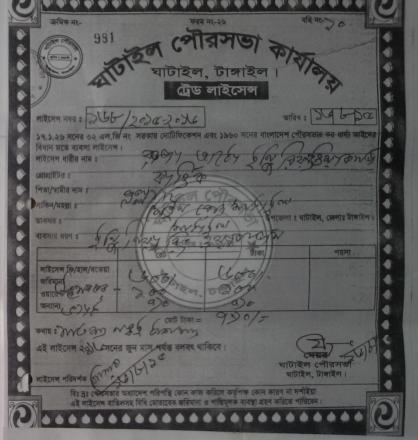

| Proposed Nobin Udyokta Business Info              |          |                                                                                                                                                                                                                                                                                                                                                                                                                                                                                    |  |  |
|---------------------------------------------------|----------|------------------------------------------------------------------------------------------------------------------------------------------------------------------------------------------------------------------------------------------------------------------------------------------------------------------------------------------------------------------------------------------------------------------------------------------------------------------------------------|--|--|
| Business Name                                     | :        | RUPA AUTO ENGINEERING WORKSHOP                                                                                                                                                                                                                                                                                                                                                                                                                                                     |  |  |
| Location                                          | :        | Ghatail, Tangail.                                                                                                                                                                                                                                                                                                                                                                                                                                                                  |  |  |
| Total Investment in BDT                           | :        | BDT 1,83,000                                                                                                                                                                                                                                                                                                                                                                                                                                                                       |  |  |
| Financing                                         | :        | Self BDT 83,000(from existing business) 45% Required Investment BDT 1,00,000(as equity) 55%                                                                                                                                                                                                                                                                                                                                                                                        |  |  |
| Present salary/drawings from business (estimates) | :        | BDT 5,000                                                                                                                                                                                                                                                                                                                                                                                                                                                                          |  |  |
| Proposed Salary                                   | <b>:</b> | BDT 5,000                                                                                                                                                                                                                                                                                                                                                                                                                                                                          |  |  |
| Size of shop                                      | :        | 20 ft x 10 ft= 200 square ft                                                                                                                                                                                                                                                                                                                                                                                                                                                       |  |  |
| Security of Shop                                  | :        | BDT 50,000                                                                                                                                                                                                                                                                                                                                                                                                                                                                         |  |  |
| Implementation                                    | :        | <ul> <li>The business is planned to be scaled up by investment in existing goods like; Mobil, Break show, Hydraulic, Break switch.</li> <li>Servicing are here.</li> <li>Average 20% gain on sale.</li> <li>The business is operating by entrepreneur. Existing one employee.</li> <li>After getting equity fund one employee will be appointed.</li> <li>The shop is rented.</li> <li>Collects goods from Modhupur, Ghatail.</li> <li>Agreed grace period is 4 months.</li> </ul> |  |  |