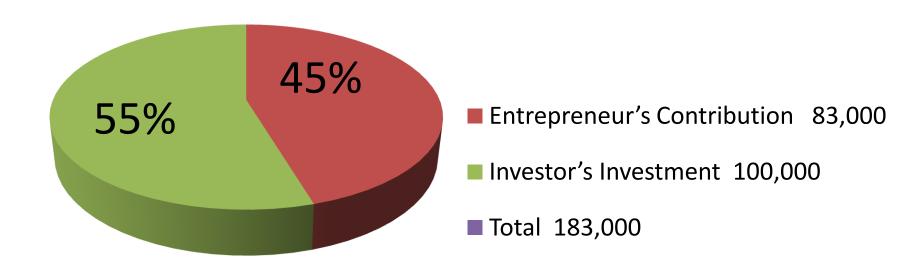

| Proposed Nobin Udyokta Business Info              |          |                                                                                                                                                                                                                                                                                                                                                                                                                                                                                    |  |  |
|---------------------------------------------------|----------|------------------------------------------------------------------------------------------------------------------------------------------------------------------------------------------------------------------------------------------------------------------------------------------------------------------------------------------------------------------------------------------------------------------------------------------------------------------------------------|--|--|
| Business Name                                     | :        | RUPA AUTO ENGINEERING WORKSHOP                                                                                                                                                                                                                                                                                                                                                                                                                                                     |  |  |
| Location                                          | :        | Ghatail, Tangail.                                                                                                                                                                                                                                                                                                                                                                                                                                                                  |  |  |
| Total Investment in BDT                           | :        | BDT 1,83,000                                                                                                                                                                                                                                                                                                                                                                                                                                                                       |  |  |
| Financing                                         | :        | Self BDT 83,000(from existing business) 45% Required Investment BDT 1,00,000(as equity) 55%                                                                                                                                                                                                                                                                                                                                                                                        |  |  |
| Present salary/drawings from business (estimates) | :        | BDT 5,000                                                                                                                                                                                                                                                                                                                                                                                                                                                                          |  |  |
| Proposed Salary                                   | <b>:</b> | BDT 5,000                                                                                                                                                                                                                                                                                                                                                                                                                                                                          |  |  |
| Size of shop                                      | :        | 20 ft x 10 ft= 200 square ft                                                                                                                                                                                                                                                                                                                                                                                                                                                       |  |  |
| Security of Shop                                  | :        | BDT 50,000                                                                                                                                                                                                                                                                                                                                                                                                                                                                         |  |  |
| Implementation                                    | :        | <ul> <li>The business is planned to be scaled up by investment in existing goods like; Mobil, Break show, Hydraulic, Break switch.</li> <li>Servicing are here.</li> <li>Average 20% gain on sale.</li> <li>The business is operating by entrepreneur. Existing one employee.</li> <li>After getting equity fund one employee will be appointed.</li> <li>The shop is rented.</li> <li>Collects goods from Modhupur, Ghatail.</li> <li>Agreed grace period is 4 months.</li> </ul> |  |  |

7,290

87,480

Net Profit (E) [C-D)

| Investment Breakdown                                     |          |          |                |  |  |  |
|----------------------------------------------------------|----------|----------|----------------|--|--|--|
| Particulars                                              | Existing | Proposed | Proposed Total |  |  |  |
| Mobil (5 liter x 430)                                    | 2,150    | 12,900   | 15,050         |  |  |  |
| Break show, Headlight, CDI Unit, Miter                   | 11,320   | 30,000   | 41,320         |  |  |  |
| Pinium, Balancer                                         | 9,310    | 17,100   | 26,410         |  |  |  |
| Tube, Tire, Hydraulic, Plate, Rectifier,<br>Break switch | 30,220   | 40,000   | 70,220         |  |  |  |
| Pump Machine                                             | 30,000   | -        | 30,000         |  |  |  |
| Total                                                    | 83,000   | 1,00,000 | 1,83,000       |  |  |  |