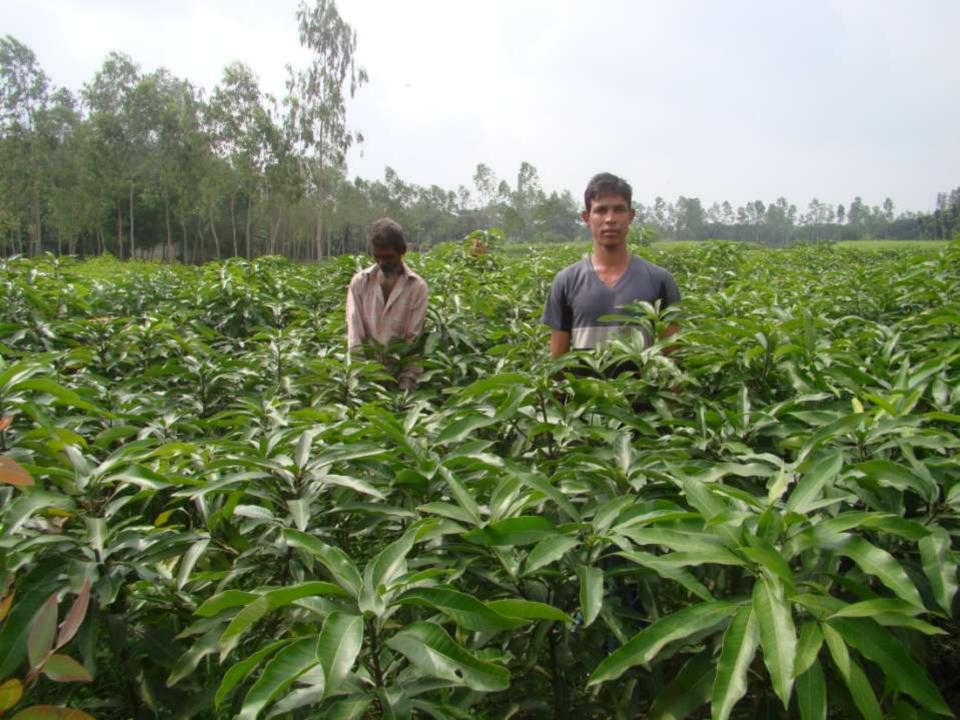

# Pictures

ভাক্ষর: কদমতলী, উপজেলা: ঘাটাইল, জেলা: টাঙ্গাইল

00000

वर्षे नम्द्र ० व লাইসেন্স নম্বর : ৫১

ক্রমিক নং-1753 তারিখ : তি।১০০০

লাইসেলধারীর নাম: স্প্রাণ-সোগ্র মার্মার

भिजा/बामीत नाम : साः देशात सारमूप

विकाना : ट्वालाकार्ती त्या: -क्यार्ट्स रोक्ड, डेलाक्ट्रा गाविहेन क्रना-रिकार्यन