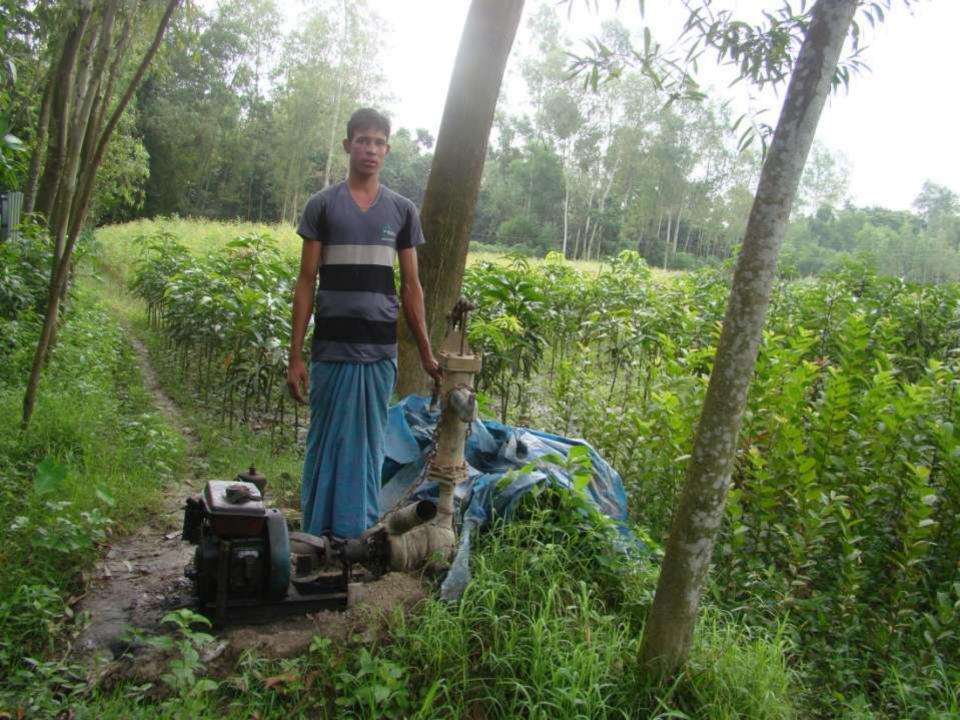

# Pictures

ভাক্ষর: কদমতলী, উপজেলা: ঘাটাইল, জেলা: টাঙ্গাইল

00000

वर्षे नम्द्र ० व লাইসেন্স নম্বর : ৫১

ক্রমিক নং-1753 তারিখ : তি।১০০০

লাইসেলধারীর নাম: স্প্রাণ-সোগ্র মার্মার

भिजा/बामीत नाम : साः देशात सारमूप

विकाना : ट्वालाकार्ती त्या: -क्यार्ट्स रोक्ड, डेलाक्ट्रा गाविहेन क्रना-रिकार्यन