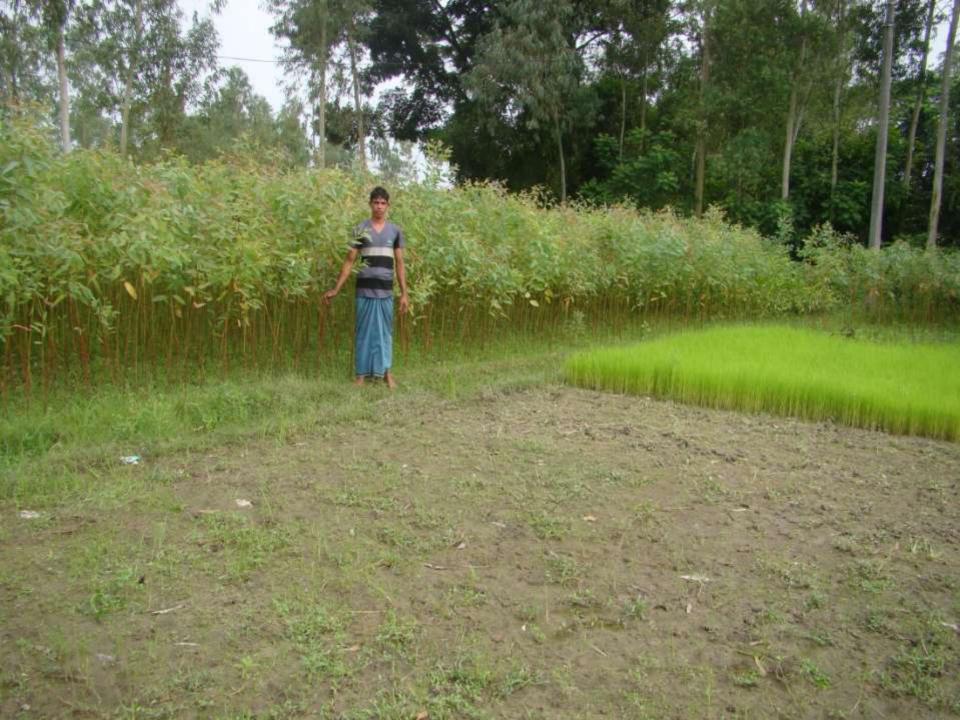

# Pictures

ভাক্ষর: কদমতলী, উপজেলা: ঘাটাইল, জেলা: টাঙ্গাইল

00000

वर्षे नम्द्र ० व লাইসেন্স নম্বর : ৫১

ক্রমিক নং-1753 তারিখ : তি।১০০০

লাইসেলধারীর নাম: স্প্রাণ-সোগ্র মার্মার

भिजा/बामीत नाम : साः देशात सारमूप

विकाना : ट्वालाकार्ती त्या: -क्यार्ट्स रोक्ड, डेलाक्ट्रा गाविहेन क्रना-रिकार्यन