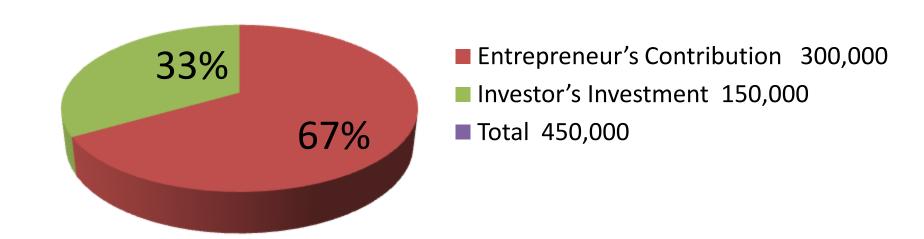

Self BDT 3,00,000(from existing business) 67%

Required Investment BDT 1,50,000(as equity) 33%

■The business is planned to be scaled up by investment in

■The business is operating by entrepreneur. Existing one

| Investment Breakdown                                         |          |          |                |  |  |  |  |  |
|--------------------------------------------------------------|----------|----------|----------------|--|--|--|--|--|
| Particulars                                                  | Existing | Proposed | Proposed Total |  |  |  |  |  |
| Mango sapling (4,000 x 30)                                   | 1,20,000 | 30,000   | 1,50,000       |  |  |  |  |  |
| Eucalyptus (15,000 x 4)                                      | 60,000   | -        | 60,000         |  |  |  |  |  |
| Jackfruit, Lemon, Olive oil, Orange sapling etc (2,500 x 30) | 75,000   | 20,000   | 95,000         |  |  |  |  |  |
| Flower sapling (10,000 x 15)                                 | -        | 1,00,000 | 1,00,000       |  |  |  |  |  |
| Lease                                                        | 45,000   | -        | 45,000         |  |  |  |  |  |
| Total                                                        | 3,00,000 | 1,50,000 | 4,50,000       |  |  |  |  |  |