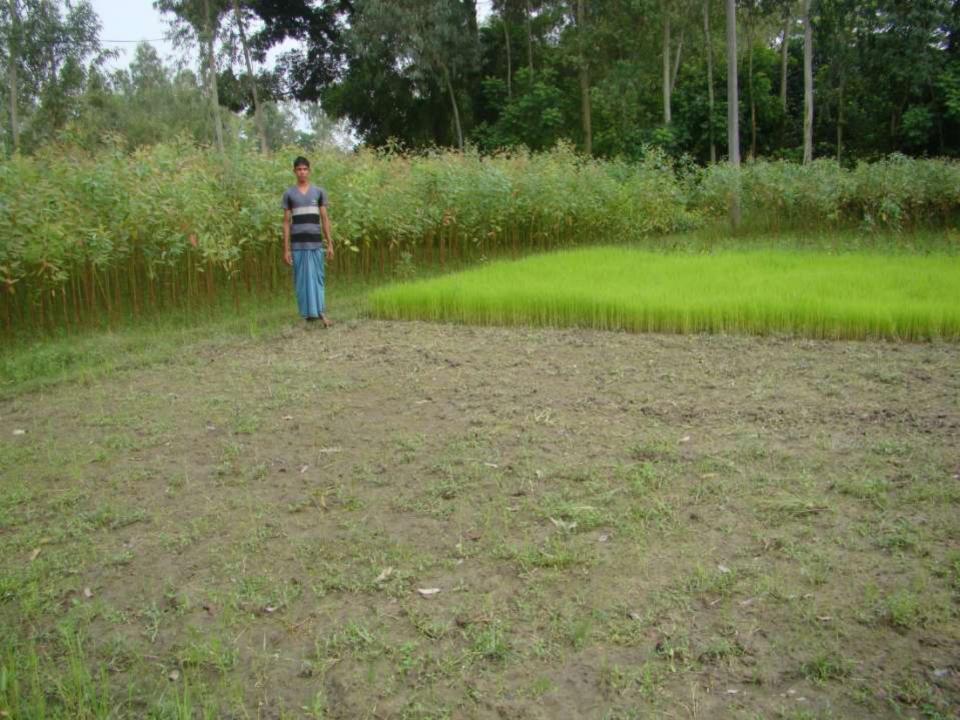

# Pictures

ভাক্ষর: কদমতলী, উপজেলা: ঘাটাইল, জেলা: টাঙ্গাইল

00000

वर्षे नम्द्र ० व লাইসেন্স নম্বর : ৫১

ক্রমিক নং-1753 তারিখ : তি।১০০০

লাইসেলধারীর নাম: স্প্রাণ-সোগ্র মার্মার

भिजा/बामीत नाम : साः देशात सारमूप

विकाना : ट्वालाकार्ती त्या: -क्यार्ट्स रोक्ड, डेलाक्ट्रा गाविहेन क्रना-रिकार्यन