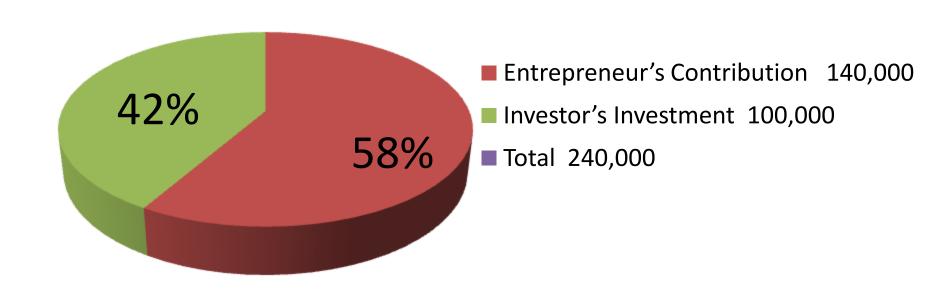

| Proposed Nobin Udyokta Business Info              |   |                                                                                                                                                                                                                                                                                                                                                                                                                                                                                                    |  |  |
|---------------------------------------------------|---|----------------------------------------------------------------------------------------------------------------------------------------------------------------------------------------------------------------------------------------------------------------------------------------------------------------------------------------------------------------------------------------------------------------------------------------------------------------------------------------------------|--|--|
| Business Name                                     | : | SOHEL AUTO ENGINEERING WORKSHOP                                                                                                                                                                                                                                                                                                                                                                                                                                                                    |  |  |
| Location                                          | : | Pakutiya Bazaar, Tangail.                                                                                                                                                                                                                                                                                                                                                                                                                                                                          |  |  |
| Total Investment in BDT                           | : | BDT 2,40,000                                                                                                                                                                                                                                                                                                                                                                                                                                                                                       |  |  |
| Financing                                         | : | Self BDT 1,40,000(from existing business) 58% Required Investment BDT 1,00,000(as equity) 42%                                                                                                                                                                                                                                                                                                                                                                                                      |  |  |
| Present salary/drawings from business (estimates) | : | BDT 5,000                                                                                                                                                                                                                                                                                                                                                                                                                                                                                          |  |  |
| Proposed Salary                                   | : | BDT 5,000                                                                                                                                                                                                                                                                                                                                                                                                                                                                                          |  |  |
| Size of shop                                      | : | 15 ft x 10 ft= 150 square ft                                                                                                                                                                                                                                                                                                                                                                                                                                                                       |  |  |
| Implementation                                    | : | <ul> <li>The business is planned to be scaled up by investment in existing goods like; Oil Tank, Mobil, Class Plate, Bearing, Tube, Chain, Plug, Filter, Head light, Cable etc.</li> <li>Average 25% gain on sales.</li> <li>The business is operating by entrepreneur. Existing one employee.</li> <li>After getting equity fund one employee will be appointed.</li> <li>The shop is rented.</li> <li>Collects goods from Modhupur Tangail.</li> <li>Agreed grace period is 4 months.</li> </ul> |  |  |