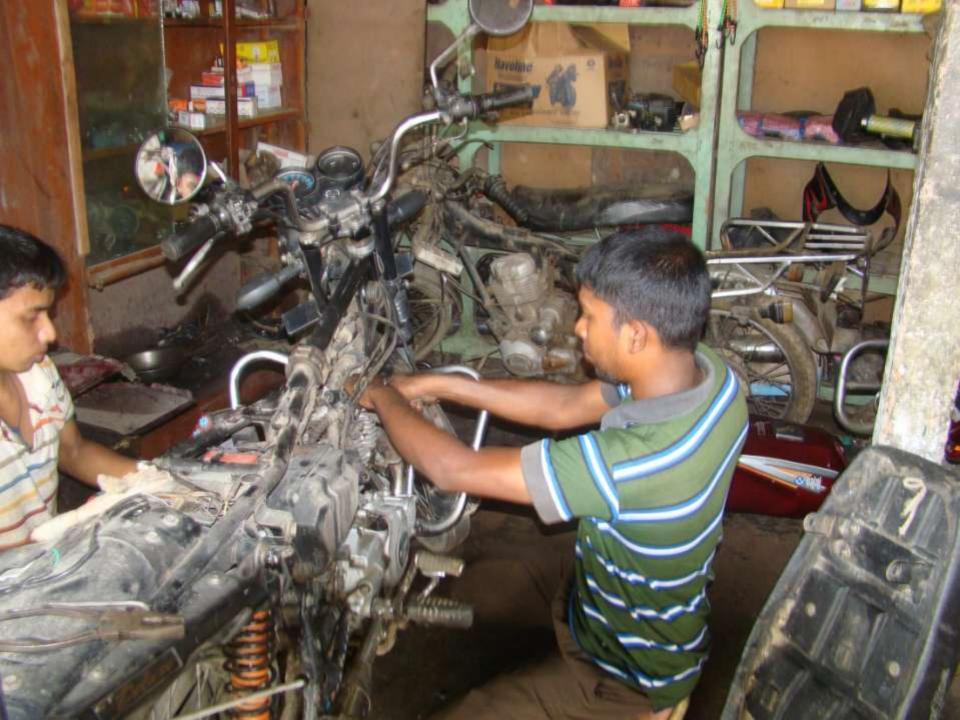

# Pictures

| Proposed Nobin Udyokta Business Info              |   |                                                                                                                                                                                                                                                                                                                                                                                                                                                                                                    |  |  |
|---------------------------------------------------|---|----------------------------------------------------------------------------------------------------------------------------------------------------------------------------------------------------------------------------------------------------------------------------------------------------------------------------------------------------------------------------------------------------------------------------------------------------------------------------------------------------|--|--|
| Business Name                                     | : | SOHEL AUTO ENGINEERING WORKSHOP                                                                                                                                                                                                                                                                                                                                                                                                                                                                    |  |  |
| Location                                          | : | Pakutiya Bazaar, Tangail.                                                                                                                                                                                                                                                                                                                                                                                                                                                                          |  |  |
| Total Investment in BDT                           | : | BDT 2,40,000                                                                                                                                                                                                                                                                                                                                                                                                                                                                                       |  |  |
| Financing                                         | : | Self BDT 1,40,000(from existing business) 58% Required Investment BDT 1,00,000(as equity) 42%                                                                                                                                                                                                                                                                                                                                                                                                      |  |  |
| Present salary/drawings from business (estimates) | : | BDT 5,000                                                                                                                                                                                                                                                                                                                                                                                                                                                                                          |  |  |
| Proposed Salary                                   | : | BDT 5,000                                                                                                                                                                                                                                                                                                                                                                                                                                                                                          |  |  |
| Size of shop                                      | : | 15 ft x 10 ft= 150 square ft                                                                                                                                                                                                                                                                                                                                                                                                                                                                       |  |  |
| Implementation                                    | : | <ul> <li>The business is planned to be scaled up by investment in existing goods like; Oil Tank, Mobil, Class Plate, Bearing, Tube, Chain, Plug, Filter, Head light, Cable etc.</li> <li>Average 25% gain on sales.</li> <li>The business is operating by entrepreneur. Existing one employee.</li> <li>After getting equity fund one employee will be appointed.</li> <li>The shop is rented.</li> <li>Collects goods from Modhupur Tangail.</li> <li>Agreed grace period is 4 months.</li> </ul> |  |  |