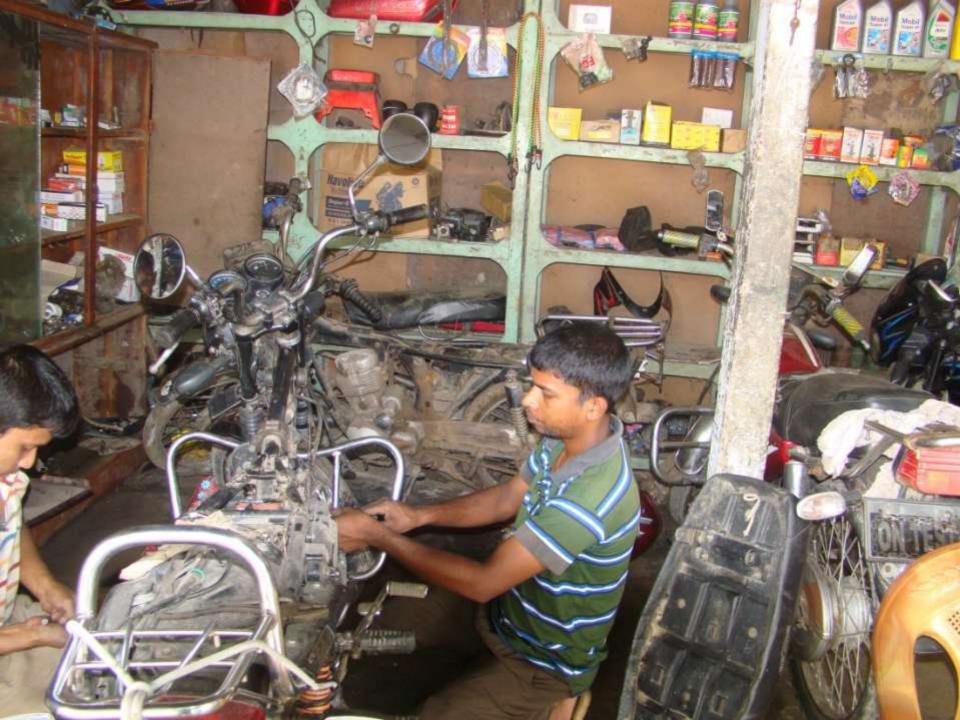

# Pictures

| Proposed Nobin Udyokta Business Info              |   |                                                                                                                                                                                                                                                                                                                                                                                                                                                                                                    |  |  |
|---------------------------------------------------|---|----------------------------------------------------------------------------------------------------------------------------------------------------------------------------------------------------------------------------------------------------------------------------------------------------------------------------------------------------------------------------------------------------------------------------------------------------------------------------------------------------|--|--|
| Business Name                                     | : | SOHEL AUTO ENGINEERING WORKSHOP                                                                                                                                                                                                                                                                                                                                                                                                                                                                    |  |  |
| Location                                          | : | Pakutiya Bazaar, Tangail.                                                                                                                                                                                                                                                                                                                                                                                                                                                                          |  |  |
| Total Investment in BDT                           | : | BDT 2,40,000                                                                                                                                                                                                                                                                                                                                                                                                                                                                                       |  |  |
| Financing                                         | : | Self BDT 1,40,000(from existing business) 58% Required Investment BDT 1,00,000(as equity) 42%                                                                                                                                                                                                                                                                                                                                                                                                      |  |  |
| Present salary/drawings from business (estimates) | : | BDT 5,000                                                                                                                                                                                                                                                                                                                                                                                                                                                                                          |  |  |
| Proposed Salary                                   | : | BDT 5,000                                                                                                                                                                                                                                                                                                                                                                                                                                                                                          |  |  |
| Size of shop                                      | : | 15 ft x 10 ft= 150 square ft                                                                                                                                                                                                                                                                                                                                                                                                                                                                       |  |  |
| Implementation                                    | : | <ul> <li>The business is planned to be scaled up by investment in existing goods like; Oil Tank, Mobil, Class Plate, Bearing, Tube, Chain, Plug, Filter, Head light, Cable etc.</li> <li>Average 25% gain on sales.</li> <li>The business is operating by entrepreneur. Existing one employee.</li> <li>After getting equity fund one employee will be appointed.</li> <li>The shop is rented.</li> <li>Collects goods from Modhupur Tangail.</li> <li>Agreed grace period is 4 months.</li> </ul> |  |  |