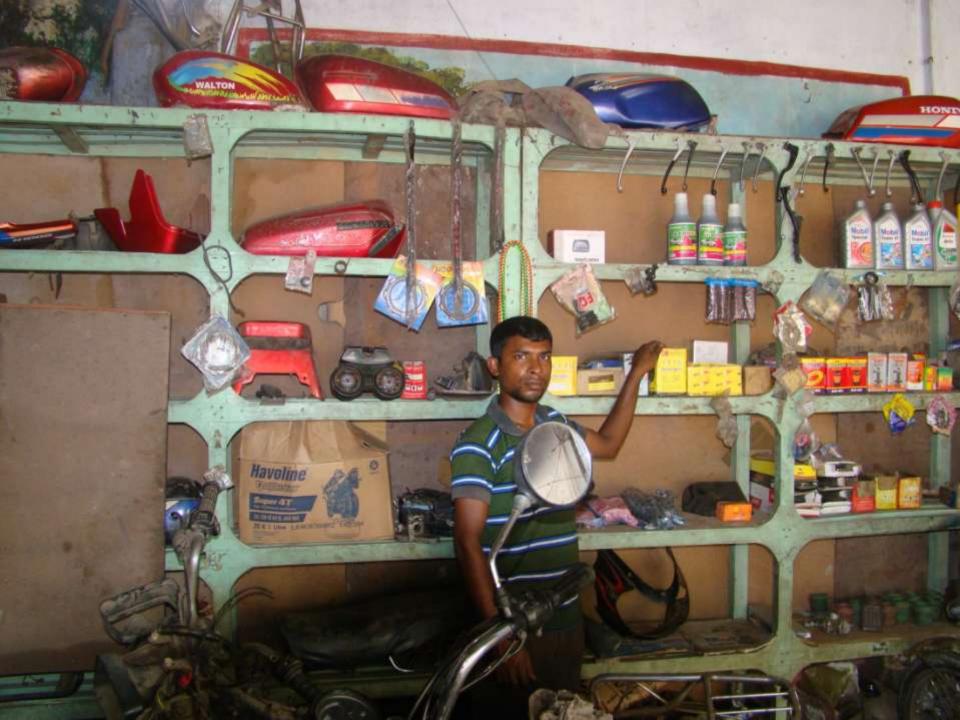

# Pictures

| Proposed Nobin Udyokta Business Info              |   |                                                                                                                                                                                                                                                                                                                                                                                                                                                                                                    |  |  |
|---------------------------------------------------|---|----------------------------------------------------------------------------------------------------------------------------------------------------------------------------------------------------------------------------------------------------------------------------------------------------------------------------------------------------------------------------------------------------------------------------------------------------------------------------------------------------|--|--|
| Business Name                                     | : | SOHEL AUTO ENGINEERING WORKSHOP                                                                                                                                                                                                                                                                                                                                                                                                                                                                    |  |  |
| Location                                          | : | Pakutiya Bazaar, Tangail.                                                                                                                                                                                                                                                                                                                                                                                                                                                                          |  |  |
| Total Investment in BDT                           | : | BDT 2,40,000                                                                                                                                                                                                                                                                                                                                                                                                                                                                                       |  |  |
| Financing                                         | : | Self BDT 1,40,000(from existing business) 58% Required Investment BDT 1,00,000(as equity) 42%                                                                                                                                                                                                                                                                                                                                                                                                      |  |  |
| Present salary/drawings from business (estimates) | : | BDT 5,000                                                                                                                                                                                                                                                                                                                                                                                                                                                                                          |  |  |
| Proposed Salary                                   | : | BDT 5,000                                                                                                                                                                                                                                                                                                                                                                                                                                                                                          |  |  |
| Size of shop                                      | : | 15 ft x 10 ft= 150 square ft                                                                                                                                                                                                                                                                                                                                                                                                                                                                       |  |  |
| Implementation                                    | : | <ul> <li>The business is planned to be scaled up by investment in existing goods like; Oil Tank, Mobil, Class Plate, Bearing, Tube, Chain, Plug, Filter, Head light, Cable etc.</li> <li>Average 25% gain on sales.</li> <li>The business is operating by entrepreneur. Existing one employee.</li> <li>After getting equity fund one employee will be appointed.</li> <li>The shop is rented.</li> <li>Collects goods from Modhupur Tangail.</li> <li>Agreed grace period is 4 months.</li> </ul> |  |  |