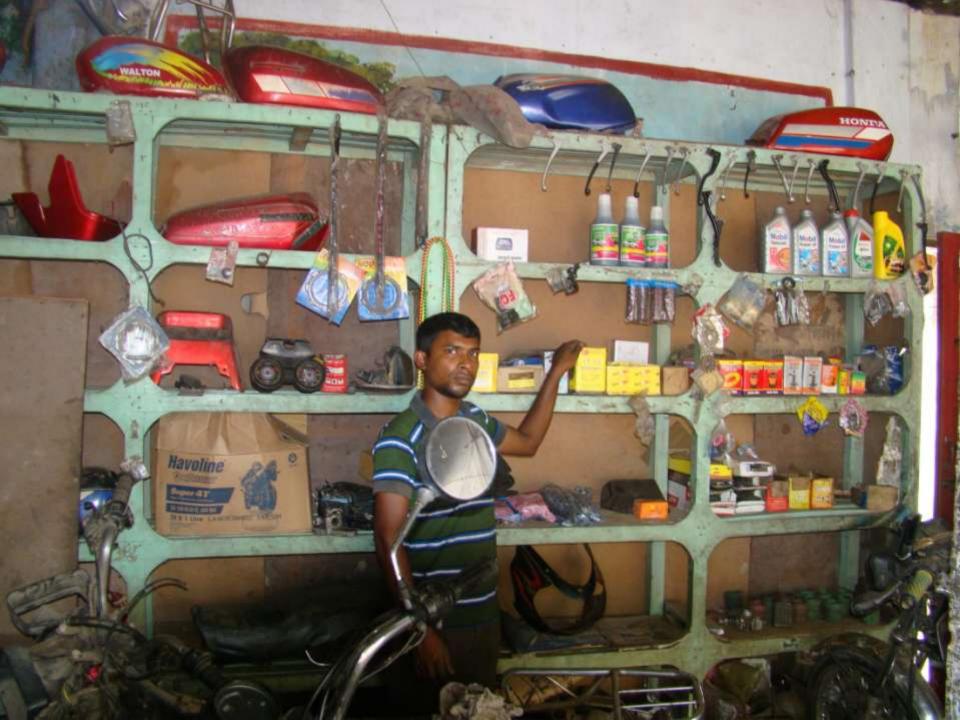

# Pictures

| Proposed Nobin Udyokta Business Info              |   |                                                                                                                                                                                                                                                                                                                                                                                                                                                                                                    |  |  |
|---------------------------------------------------|---|----------------------------------------------------------------------------------------------------------------------------------------------------------------------------------------------------------------------------------------------------------------------------------------------------------------------------------------------------------------------------------------------------------------------------------------------------------------------------------------------------|--|--|
| Business Name                                     | : | SOHEL AUTO ENGINEERING WORKSHOP                                                                                                                                                                                                                                                                                                                                                                                                                                                                    |  |  |
| Location                                          | : | Pakutiya Bazaar, Tangail.                                                                                                                                                                                                                                                                                                                                                                                                                                                                          |  |  |
| Total Investment in BDT                           | : | BDT 2,40,000                                                                                                                                                                                                                                                                                                                                                                                                                                                                                       |  |  |
| Financing                                         | : | Self BDT 1,40,000(from existing business) 58% Required Investment BDT 1,00,000(as equity) 42%                                                                                                                                                                                                                                                                                                                                                                                                      |  |  |
| Present salary/drawings from business (estimates) | : | BDT 5,000                                                                                                                                                                                                                                                                                                                                                                                                                                                                                          |  |  |
| Proposed Salary                                   | : | BDT 5,000                                                                                                                                                                                                                                                                                                                                                                                                                                                                                          |  |  |
| Size of shop                                      | : | 15 ft x 10 ft= 150 square ft                                                                                                                                                                                                                                                                                                                                                                                                                                                                       |  |  |
| Implementation                                    | : | <ul> <li>The business is planned to be scaled up by investment in existing goods like; Oil Tank, Mobil, Class Plate, Bearing, Tube, Chain, Plug, Filter, Head light, Cable etc.</li> <li>Average 25% gain on sales.</li> <li>The business is operating by entrepreneur. Existing one employee.</li> <li>After getting equity fund one employee will be appointed.</li> <li>The shop is rented.</li> <li>Collects goods from Modhupur Tangail.</li> <li>Agreed grace period is 4 months.</li> </ul> |  |  |