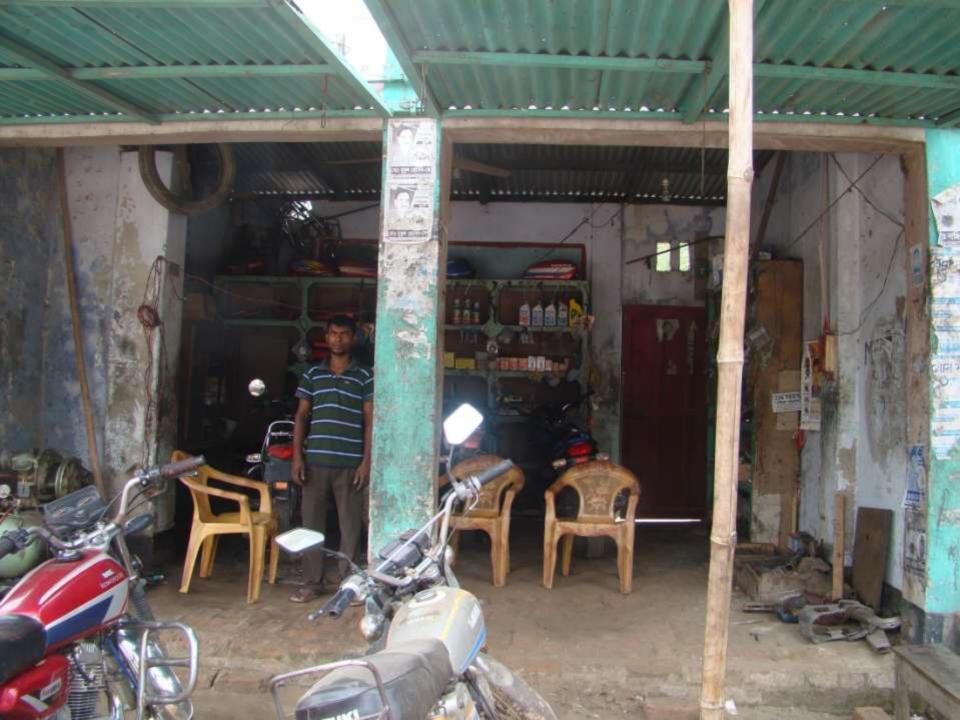

# Pictures

| Proposed Nobin Udyokta Business Info              |   |                                                                                                                                                                                                                                                                                                                                                                                                                                                                                                    |  |  |
|---------------------------------------------------|---|----------------------------------------------------------------------------------------------------------------------------------------------------------------------------------------------------------------------------------------------------------------------------------------------------------------------------------------------------------------------------------------------------------------------------------------------------------------------------------------------------|--|--|
| Business Name                                     | : | SOHEL AUTO ENGINEERING WORKSHOP                                                                                                                                                                                                                                                                                                                                                                                                                                                                    |  |  |
| Location                                          | : | Pakutiya Bazaar, Tangail.                                                                                                                                                                                                                                                                                                                                                                                                                                                                          |  |  |
| Total Investment in BDT                           | : | BDT 2,40,000                                                                                                                                                                                                                                                                                                                                                                                                                                                                                       |  |  |
| Financing                                         | : | Self BDT 1,40,000(from existing business) 58% Required Investment BDT 1,00,000(as equity) 42%                                                                                                                                                                                                                                                                                                                                                                                                      |  |  |
| Present salary/drawings from business (estimates) | : | BDT 5,000                                                                                                                                                                                                                                                                                                                                                                                                                                                                                          |  |  |
| Proposed Salary                                   | : | BDT 5,000                                                                                                                                                                                                                                                                                                                                                                                                                                                                                          |  |  |
| Size of shop                                      | : | 15 ft x 10 ft= 150 square ft                                                                                                                                                                                                                                                                                                                                                                                                                                                                       |  |  |
| Implementation                                    | : | <ul> <li>The business is planned to be scaled up by investment in existing goods like; Oil Tank, Mobil, Class Plate, Bearing, Tube, Chain, Plug, Filter, Head light, Cable etc.</li> <li>Average 25% gain on sales.</li> <li>The business is operating by entrepreneur. Existing one employee.</li> <li>After getting equity fund one employee will be appointed.</li> <li>The shop is rented.</li> <li>Collects goods from Modhupur Tangail.</li> <li>Agreed grace period is 4 months.</li> </ul> |  |  |