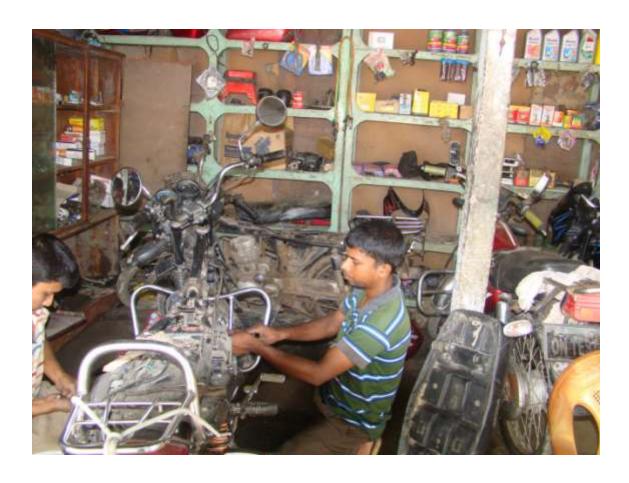

# Pictures

| Proposed Nobin Udyokta Business Info              |   |                                                                                                                                                                                                                                                                                                                                                                                                                                                                                                    |  |  |
|---------------------------------------------------|---|----------------------------------------------------------------------------------------------------------------------------------------------------------------------------------------------------------------------------------------------------------------------------------------------------------------------------------------------------------------------------------------------------------------------------------------------------------------------------------------------------|--|--|
| Business Name                                     | : | SOHEL AUTO ENGINEERING WORKSHOP                                                                                                                                                                                                                                                                                                                                                                                                                                                                    |  |  |
| Location                                          | : | Pakutiya Bazaar, Tangail.                                                                                                                                                                                                                                                                                                                                                                                                                                                                          |  |  |
| Total Investment in BDT                           | : | BDT 2,40,000                                                                                                                                                                                                                                                                                                                                                                                                                                                                                       |  |  |
| Financing                                         | : | Self BDT 1,40,000(from existing business) 58% Required Investment BDT 1,00,000(as equity) 42%                                                                                                                                                                                                                                                                                                                                                                                                      |  |  |
| Present salary/drawings from business (estimates) | : | BDT 5,000                                                                                                                                                                                                                                                                                                                                                                                                                                                                                          |  |  |
| Proposed Salary                                   | : | BDT 5,000                                                                                                                                                                                                                                                                                                                                                                                                                                                                                          |  |  |
| Size of shop                                      | : | 15 ft x 10 ft= 150 square ft                                                                                                                                                                                                                                                                                                                                                                                                                                                                       |  |  |
| Implementation                                    | : | <ul> <li>The business is planned to be scaled up by investment in existing goods like; Oil Tank, Mobil, Class Plate, Bearing, Tube, Chain, Plug, Filter, Head light, Cable etc.</li> <li>Average 25% gain on sales.</li> <li>The business is operating by entrepreneur. Existing one employee.</li> <li>After getting equity fund one employee will be appointed.</li> <li>The shop is rented.</li> <li>Collects goods from Modhupur Tangail.</li> <li>Agreed grace period is 4 months.</li> </ul> |  |  |