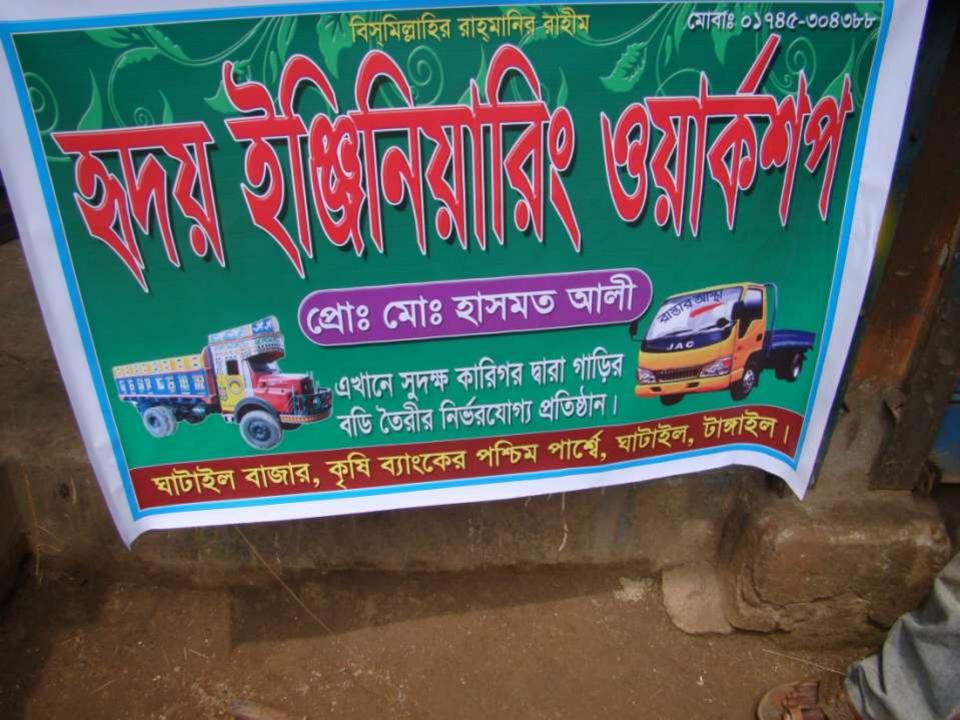

#### Proposed NU Business Name: M S HRIDOY ENGINEERING WORKSHOP

Project identification and prepared by: Abul Khayer, Dhigor Unit, Tangail

Project verified by: Md Mizanur Rahman Patwary

| Brief Bio of The Proposed Nobin Udyokta                                                                                                         |       |                                                                                                                                                                                   |  |  |
|-------------------------------------------------------------------------------------------------------------------------------------------------|-------|-----------------------------------------------------------------------------------------------------------------------------------------------------------------------------------|--|--|
| Name                                                                                                                                            | :     | MD HASMOT                                                                                                                                                                         |  |  |
| Age                                                                                                                                             | :     | 18-02-1988 (27 Years)                                                                                                                                                             |  |  |
| Education, till to date                                                                                                                         | ••    | Class Four                                                                                                                                                                        |  |  |
| Marital status                                                                                                                                  | •     | Married                                                                                                                                                                           |  |  |
| Children                                                                                                                                        | •     | 1 Son                                                                                                                                                                             |  |  |
| No. of siblings:                                                                                                                                | •     | 1 Brothers and 4 Sisters                                                                                                                                                          |  |  |
| Address                                                                                                                                         | :     | Vill: Dharial, P.O: Ghatail, P.S: Ghatail, Dist: Tangail                                                                                                                          |  |  |
| Parent's and GB related Info (i) Who is GB member (ii) Mother's name (iii) Father's name (iv) GB member's info                                  |       | Mother Father  MOST. HONUFA  MD KANDU BEPARY  Branch: Ghatail, Centre # 57 (Female),  Member ID: 4342, Group No: 06  Member since: 31-01-1988 (27 Years)  First loan: 2,500 taka. |  |  |
| Further Information: (v) Who pays GB loan installment (vi) Mobile lady (vii) Grameen Education Loan (viii) Any other loan like GB, BRAC ASA etc | : : : | Existing loan: BDT 1,50,000 Outstanding loan: BDT 1,30,200 Entrepreneur's Brothers No No No                                                                                       |  |  |

| Proposed Nobin Udyokta Business Info              |   |                                                                                                                                                                                                                                                                                                                                                                                                                                   |  |
|---------------------------------------------------|---|-----------------------------------------------------------------------------------------------------------------------------------------------------------------------------------------------------------------------------------------------------------------------------------------------------------------------------------------------------------------------------------------------------------------------------------|--|
| Business Name                                     | : | M S HRIDOY ENGINEERING WORKSHOP                                                                                                                                                                                                                                                                                                                                                                                                   |  |
| Location                                          | : | Ghatail, Tangail.                                                                                                                                                                                                                                                                                                                                                                                                                 |  |
| Total Investment in BDT                           | : | BDT 1,90,000                                                                                                                                                                                                                                                                                                                                                                                                                      |  |
| Financing                                         | : | Self BDT 90,000(from existing business) 47% Required Investment BDT 1,00,000(as equity) 53%                                                                                                                                                                                                                                                                                                                                       |  |
| Present salary/drawings from business (estimates) | : | BDT 5,000                                                                                                                                                                                                                                                                                                                                                                                                                         |  |
| Proposed Salary                                   | : | BDT 5,000                                                                                                                                                                                                                                                                                                                                                                                                                         |  |
| Size of shop                                      | : | 10 ft x 12 ft= 120 square ft                                                                                                                                                                                                                                                                                                                                                                                                      |  |
| Implementation                                    | : | <ul> <li>The business is planned to be scaled up by investment in existing goods like; truck body, grill etc.</li> <li>Average 35% gain on sales.</li> <li>The business is operating by entrepreneur. Existing one employee.</li> <li>After getting equity fund one employee will be appointed.</li> <li>The shop is rented.</li> <li>Collects goods from Pakutiya, Tangail.</li> <li>Agreed grace period is 4 months.</li> </ul> |  |

# Pictures

0055685