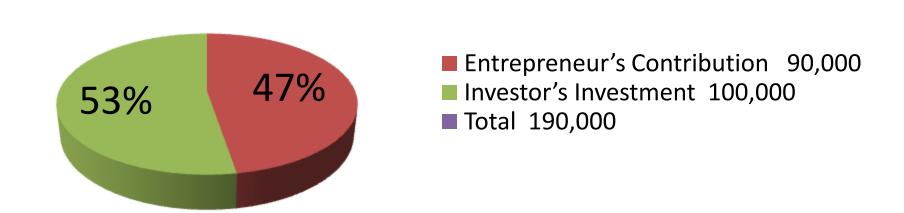

| Proposed Nobin Udyokta Business Info              |   |                                                                                                                                                                                                                                                                                                                                                                                                                                   |  |
|---------------------------------------------------|---|-----------------------------------------------------------------------------------------------------------------------------------------------------------------------------------------------------------------------------------------------------------------------------------------------------------------------------------------------------------------------------------------------------------------------------------|--|
| Business Name                                     | : | M S HRIDOY ENGINEERING WORKSHOP                                                                                                                                                                                                                                                                                                                                                                                                   |  |
| Location                                          | : | Ghatail, Tangail.                                                                                                                                                                                                                                                                                                                                                                                                                 |  |
| Total Investment in BDT                           | : | BDT 1,90,000                                                                                                                                                                                                                                                                                                                                                                                                                      |  |
| Financing                                         | : | Self BDT 90,000(from existing business) 47% Required Investment BDT 1,00,000(as equity) 53%                                                                                                                                                                                                                                                                                                                                       |  |
| Present salary/drawings from business (estimates) | : | BDT 5,000                                                                                                                                                                                                                                                                                                                                                                                                                         |  |
| Proposed Salary                                   | : | BDT 5,000                                                                                                                                                                                                                                                                                                                                                                                                                         |  |
| Size of shop                                      | : | 10 ft x 12 ft= 120 square ft                                                                                                                                                                                                                                                                                                                                                                                                      |  |
| Implementation                                    | : | <ul> <li>The business is planned to be scaled up by investment in existing goods like; truck body, grill etc.</li> <li>Average 35% gain on sales.</li> <li>The business is operating by entrepreneur. Existing one employee.</li> <li>After getting equity fund one employee will be appointed.</li> <li>The shop is rented.</li> <li>Collects goods from Pakutiya, Tangail.</li> <li>Agreed grace period is 4 months.</li> </ul> |  |

| Investment Breakdown                                                                           |          |          |                |  |  |  |  |
|------------------------------------------------------------------------------------------------|----------|----------|----------------|--|--|--|--|
| Particulars                                                                                    | Existing | Proposed | Proposed Total |  |  |  |  |
| Angle (200 kg x 65), Rod (240 x 50), Truck<br>Body sheet (112x 90), Bumper( 1 x<br>10,000) etc | 45,000   | -        | 45,000         |  |  |  |  |
| Gaz drill (1 x 15,000), Wielding Machine(2 x 15,000)                                           | 45,000   | -        | 45,000         |  |  |  |  |
| Shan Machine (5,000), Nihari (15,000)                                                          | -        | 20,000   | 20,000         |  |  |  |  |
| Angle (750 kg x 65), Rod (85 x 50), Truck<br>Body sheet (300x 90), Bumper( 1 x<br>10,000) etc  |          | 80,000   | 80,000         |  |  |  |  |
| Total                                                                                          | 90,000   | 1,00,000 | 1,90,000       |  |  |  |  |