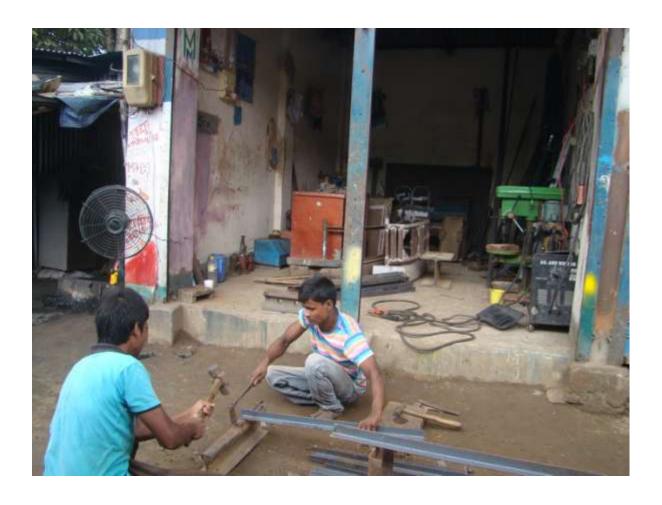

#### Proposed NU Business Name: M S HRIDOY ENGINEERING WORKSHOP



Project identification and prepared by: Abul Khayer, Dhigor Unit, Tangail

Project verified by: Md Mizanur Rahman Patwary



| Brief Bio of The Proposed Nobin Udyokta                                                                                                         |       |                                                                                                                                                                                   |  |  |
|-------------------------------------------------------------------------------------------------------------------------------------------------|-------|--------------------------------------------------------------------------------------------------------------------------------------------------------------------------------