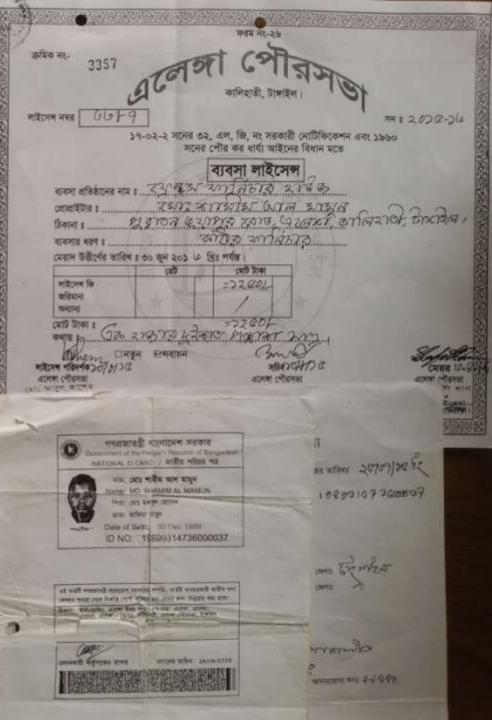

#### Proposed NU Business Name: FRIENDS FURNITURE HOUSE

Project identification and prepared by: Sirajul Islam, Elenga Unit, Tangail

Project verified by: Md Mizanur Rahman Patwary

| Brief Bio of The Proposed Nobin Udyokta                                                                                                                                       |     |                                                                                                                                                                                                                                                                          |  |  |
|-------------------------------------------------------------------------------------------------------------------------------------------------------------------------------|-----|--------------------------------------------------------------------------------------------------------------------------------------------------------------------------------------------------------------------------------------------------------------------------|--|--|
| Name                                                                                                                                                                          | :   | MD SHAMIM AL MAMUN                                                                                                                                                                                                                                                       |  |  |
| Age                                                                                                                                                                           | :   | 30-12-1989 (26 Years)                                                                                                                                                                                                                                                    |  |  |
| Education, till to date                                                                                                                                                       | :   | Class Seven                                                                                                                                                                                                                                                              |  |  |
| Marital status                                                                                                                                                                | :   | Married                                                                                                                                                                                                                                                                  |  |  |
| Children                                                                                                                                                                      | :   | 1 Son                                                                                                                                                                                                                                                                    |  |  |
| No. of siblings:                                                                                                                                                              | :   | 1 Brother & 2 Sisters                                                                                                                                                                                                                                                    |  |  |
| Address                                                                                                                                                                       | :   | Vill: Elenga North para, P.O: Elenga, P.S: Kalihati, Dist: Tangail                                                                                                                                                                                                       |  |  |
| Parent's and GB related Info<br>(i) Who is GB member<br>(ii) Mother's name<br>(iii) Father's name<br>(iv) GB member's info<br>Further Information:                            | ::  | Mother Father<br>MAFIA KHATUN<br>MD MOKBUL HOSSAIN<br>Branch: Elenga Kalihati, Centre # 41 (Female),<br>Member ID: 3141, Group No: 04<br>Member since: <i>11-08-1989 (26 Years)</i><br>First Ioan: 2,500 taka.<br>Existing Ioan: BDT 40,000 Outstanding Ioan: BDT 29,400 |  |  |
| <ul> <li>(v) Who pays GB loan installment</li> <li>(vi) Mobile lady</li> <li>(vii) Grameen Education Loan</li> <li>(viii) Any other loan like GB,<br/>BRAC ASA etc</li> </ul> | : : | Mother<br>No<br>No                                                                                                                                                                                                                                                       |  |  |

| Proposed Nobin Udyokta Business Info                 |    |                                                                                                                                                                                                                                                                                                                                                                                                                                               |  |
|------------------------------------------------------|----|-----------------------------------------------------------------------------------------------------------------------------------------------------------------------------------------------------------------------------------------------------------------------------------------------------------------------------------------------------------------------------------------------------------------------------------------------|--|
| Business Name                                        | •  | FRIENDS FURNITURE HOUSE                                                                                                                                                                                                                                                                                                                                                                                                                       |  |
| Location                                             | :  | Old Bhuiya pur road, Kalihati, Tangail.                                                                                                                                                                                                                                                                                                                                                                                                       |  |
| Total Investment in BDT                              | :  | BDT 2,55,000                                                                                                                                                                                                                                                                                                                                                                                                                                  |  |
| Financing                                            | •  | Self BDT 1,55,000(from existing business) 61%<br>Required Investment BDT 1,00,000(as equity) 39%                                                                                                                                                                                                                                                                                                                                              |  |
| Present salary/drawings<br>from business (estimates) | •• | BDT 5,000                                                                                                                                                                                                                                                                                                                                                                                                                                     |  |
| Proposed Salary                                      | :  | BDT 5,000                                                                                                                                                                                                                                                                                                                                                                                                                                     |  |
| Size of shop                                         | :  | 35 ft x 15 ft= 525 square ft                                                                                                                                                                                                                                                                                                                                                                                                                  |  |
| Implementation                                       | :  | <ul> <li>The business is planned to be scaled up by investment in existing goods like; Wood, Furniture etc.</li> <li>Average 35% gain on sales.</li> <li>The business is operating by entrepreneur. Existing two employees.</li> <li>After getting equity fund one employee will be appointed.</li> <li>The shop is rented.</li> <li>Collects goods from Modhupur, Sagordhigee, Tangail.</li> <li>Agreed grace period is 4 months.</li> </ul> |  |