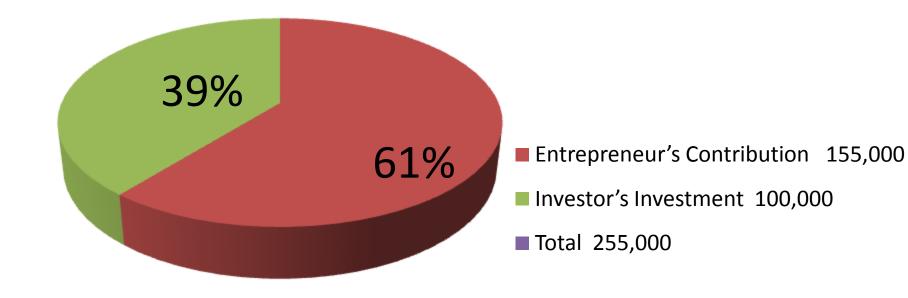

Cost (D)              | 19,750  | 237,000 |  |  |
| Net Profit (E) [C-D)              | 6,500   | 78,000  |  |  |

| Investment Breakdown                      |          |          |                |  |  |  |
|-------------------------------------------|----------|----------|----------------|--|--|--|
| Particulars                               | Existing | Proposed | Proposed Total |  |  |  |
| Cot, Shocase, Door, Dressing table, Chair | 92,000   | -        | 92,000         |  |  |  |
| Slice wood, Log                           | 38,000   | 1,00,000 | 1,38,000       |  |  |  |
| Security                                  | 25,000   | -        | 25,000         |  |  |  |
| Total                                     | 1,55,000 | 1,00,000 | 2,55,000       |  |  |  |

## **Source of Finance**



| Financial Projection (BDT)        |         |           |           |  |  |
|-----------------------------------|---------|-----------|-----------|--|--|
| Particular                        | Monthly | 1st Year  | 2nd Year  |  |  |
| Revenue (sales)                   |         |           |           |  |  |
| Furniture                         | 110,000 | 1,320,000 | 1,386,000 |  |  |
| Total Sales (A)                   | 110,000 | 1,320,000 | 1,386,000 |  |  |
| Less. Variable Expense            |         |           |           |  |  |
| wood                              | 71,500  | 858,000   | 900,900   |  |  |
| Total variable Expense (B)        | 71,500  | 858,000   | 900,900   |  |  |
| Contribution Margin (CM) [C=(A-B) | 38,500  | 462,000   | 485,100   |  |  |
| Less. Fixed Expe