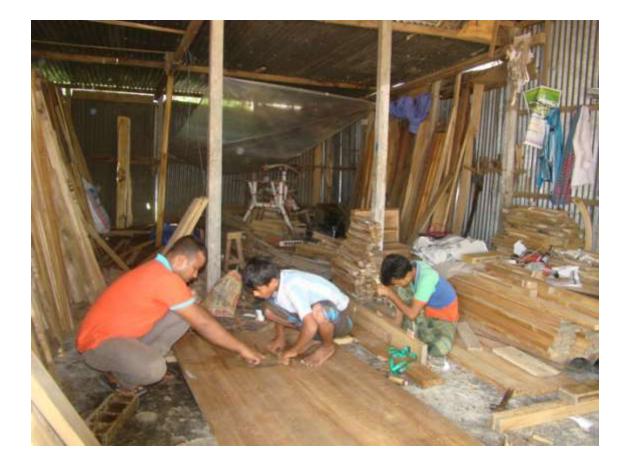

#### Proposed NU Business Name: FRIENDS FURNITURE HOUSE



Project identification and prepared by: Sirajul Islam, Elenga Unit, Tangail

Project verified by: Md Mizanur Rahman Patwary



| Brief Bio of The Proposed Nobin Udyokta                                                                                                                                       |     |                                                                                                                                                                                                                                                                          |  |  |
|-------------------------------------------------------------------------------------------------------------------------------------------------------------------------------|-----|-------------------------------