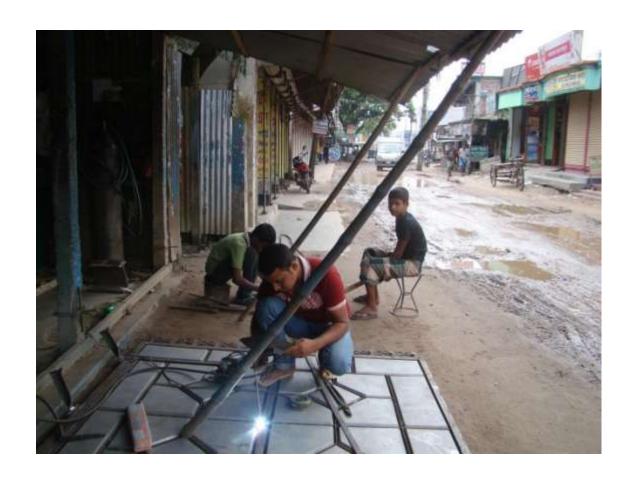

| Proposed Nobin Udyokta Business Info              |   |                                                                                                                                                                                                                                                                                                                                                                                                                                                                |  |  |
|---------------------------------------------------|---|----------------------------------------------------------------------------------------------------------------------------------------------------------------------------------------------------------------------------------------------------------------------------------------------------------------------------------------------------------------------------------------------------------------------------------------------------------------|--|--|
| Business Name                                     | : | M S NEW ELENGA STEEL                                                                                                                                                                                                                                                                                                                                                                                                                                           |  |  |
| Location                                          | : | Baganbari road, Elenga, Kalihati, Tangail.                                                                                                                                                                                                                                                                                                                                                                                                                     |  |  |
| Total Investment in BDT                           | : | BDT 2,90,000                                                                                                                                                                                                                                                                                                                                                                                                                                                   |  |  |
| Financing                                         | : | Self BDT 1,40,000(from existing business) 48%                                                                                                                                                                                                                                                                                                                                                                                                                  |  |  |
|                                                   |   | Required Investment BDT 1,50,000(as equity) 52%                                                                                                                                                                                                                                                                                                                                                                                                                |  |  |
| Present salary/drawings from business (estimates) | : | BDT 5,000                                                                                                                                                                                                                                                                                                                                                                                                                                                      |  |  |
| Proposed Salary                                   | : | BDT 5,000                                                                                                                                                                                                                                                                                                                                                                                                                                                      |  |  |
| Size of shop                                      | : | 30 ft x 15 ft= 450 square ft                                                                                                                                                                                                                                                                                                                                                                                                                                   |  |  |
| Security                                          | : | BDT 50,000                                                                                                                                                                                                                                                                                                                                                                                                                                                     |  |  |
| Implementation                                    | : | <ul> <li>The business is planned to be scaled up by investment in existing goods like; grill, collapsible gate, rack, showcase, Almirah etc.</li> <li>Average 35% gain on sales.</li> <li>The business is operating by entrepreneur. Existing two employee.</li> <li>After getting equity fund one employee will be appointed.</li> <li>The shop is rented.</li> <li>Collects goods from Elenga, Tangail.</li> <li>Agreed grace period is 4 months.</li> </ul> |  |  |