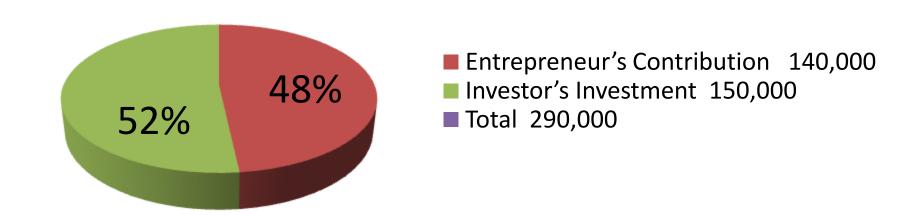

| Proposed Nobin Udyokta Business Info              |   |                                                                                                                                                                                                                                                                                                                                                                                                                                                                |  |  |
|---------------------------------------------------|---|----------------------------------------------------------------------------------------------------------------------------------------------------------------------------------------------------------------------------------------------------------------------------------------------------------------------------------------------------------------------------------------------------------------------------------------------------------------|--|--|
| Business Name                                     | : | M S NEW ELENGA STEEL                                                                                                                                                                                                                                                                                                                                                                                                                                           |  |  |
| Location                                          | : | Baganbari road, Elenga, Kalihati, Tangail.                                                                                                                                                                                                                                                                                                                                                                                                                     |  |  |
| Total Investment in BDT                           | : | BDT 2,90,000                                                                                                                                                                                                                                                                                                                                                                                                                                                   |  |  |
| Financing                                         | : | Self BDT 1,40,000(from existing business) 48%                                                                                                                                                                                                                                                                                                                                                                                                                  |  |  |
|                                                   |   | Required Investment BDT 1,50,000(as equity) 52%                                                                                                                                                                                                                                                                                                                                                                                                                |  |  |
| Present salary/drawings from business (estimates) | : | BDT 5,000                                                                                                                                                                                                                                                                                                                                                                                                                                                      |  |  |
| Proposed Salary                                   | : | BDT 5,000                                                                                                                                                                                                                                                                                                                                                                                                                                                      |  |  |
| Size of shop                                      | : | 30 ft x 15 ft= 450 square ft                                                                                                                                                                                                                                                                                                                                                                                                                                   |  |  |
| Security                                          | : | BDT 50,000                                                                                                                                                                                                                                                                                                                                                                                                                                                     |  |  |
| Implementation                                    | : | <ul> <li>The business is planned to be scaled up by investment in existing goods like; grill, collapsible gate, rack, showcase, Almirah etc.</li> <li>Average 35% gain on sales.</li> <li>The business is operating by entrepreneur. Existing two employee.</li> <li>After getting equity fund one employee will be appointed.</li> <li>The shop is rented.</li> <li>Collects goods from Elenga, Tangail.</li> <li>Agreed grace period is 4 months.</li> </ul> |  |  |

| Investment Breakdown                                                                              |          |          |                |  |  |  |
|---------------------------------------------------------------------------------------------------|----------|----------|----------------|--|--|--|
| Particulars                                                                                       | Existing | Proposed | Proposed Total |  |  |  |
| Steel gate (1 x 20,000), rack, showcase (1 x 15,000), Almirah (2 x 17,000), Trunk (1 x 6,000) etc | 75,000   | -        | 75,000         |  |  |  |
| Square bar, Flat bar, Angle, Cable                                                                | 5,000    | -        | 5,000          |  |  |  |
| Square bar (52 x 950kg), Flat bar (1 ton x 48,000), Angle (1 ton x 50,000), Cable (2,600)         | -        | 1,50,000 | 1,50,000       |  |  |  |
| Bhaj Machine (40,000), Wielding Machine(10,000), Gazdril(10,000)                                  | 60,000   | -        | 60,000         |  |  |  |
| Total                                                                                             | 1,40,000 | 1,50,000 | 2,90,000       |  |  |  |