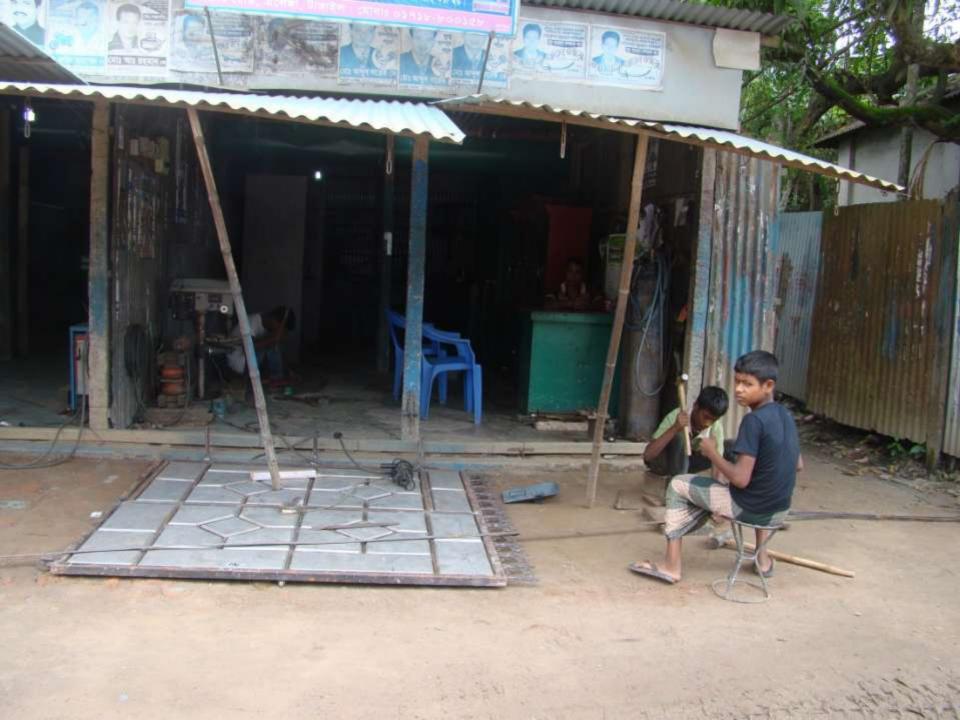

| Proposed Nobin Udyokta Business Info              |   |                                                                                                                                                                                                                                                                                                                                                                                                                                                                |  |  |
|---------------------------------------------------|---|----------------------------------------------------------------------------------------------------------------------------------------------------------------------------------------------------------------------------------------------------------------------------------------------------------------------------------------------------------------------------------------------------------------------------------------------------------------|--|--|
| Business Name                                     | : | M S NEW ELENGA STEEL                                                                                                                                                                                                                                                                                                                                                                                                                                           |  |  |
| Location                                          | : | Baganbari road, Elenga, Kalihati, Tangail.                                                                                                                                                                                                                                                                                                                                                                                                                     |  |  |
| Total Investment in BDT                           | : | BDT 2,90,000                                                                                                                                                                                                                                                                                                                                                                                                                                                   |  |  |
| Financing                                         | : | Self BDT 1,40,000(from existing business) 48%                                                                                                                                                                                                                                                                                                                                                                                                                  |  |  |
|                                                   |   | Required Investment BDT 1,50,000(as equity) 52%                                                                                                                                                                                                                                                                                                                                                                                                                |  |  |
| Present salary/drawings from business (estimates) | : | BDT 5,000                                                                                                                                                                                                                                                                                                                                                                                                                                                      |  |  |
| Proposed Salary                                   | : | BDT 5,000                                                                                                                                                                                                                                                                                                                                                                                                                                                      |  |  |
| Size of shop                                      | : | 30 ft x 15 ft= 450 square ft                                                                                                                                                                                                                                                                                                                                                                                                                                   |  |  |
| Security                                          | : | BDT 50,000                                                                                                                                                                                                                                                                                                                                                                                                                                                     |  |  |
| Implementation                                    | : | <ul> <li>The business is planned to be scaled up by investment in existing goods like; grill, collapsible gate, rack, showcase, Almirah etc.</li> <li>Average 35% gain on sales.</li> <li>The business is operating by entrepreneur. Existing two employee.</li> <li>After getting equity fund one employee will be appointed.</li> <li>The shop is rented.</li> <li>Collects goods from Elenga, Tangail.</li> <li>Agreed grace period is 4 months.</li> </ul> |  |  |