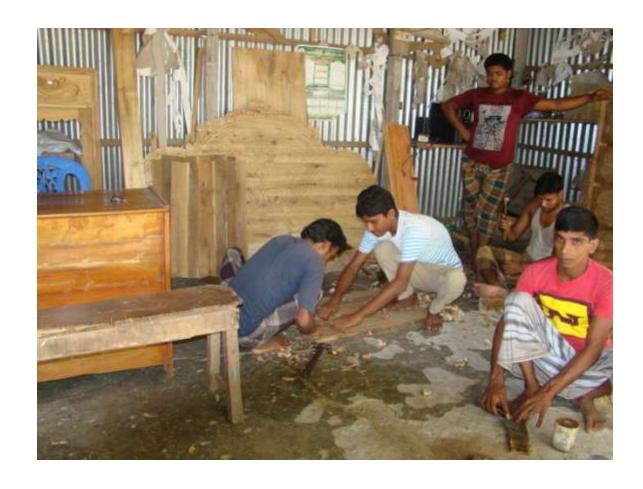

#### **Proposed NU Business Name: ILIAS FURNITURE MART**



Project identification and prepared by: Md. Sirajul Islam, Elenga Unit, Tangail

Project verified by: Md Mizanur Rahman Patwary



| Brief Bio of The Proposed Nobin Udyokta                                                                        |   |                                                                                                                                                                    |  |  |  |  |
|----------------------------------------------------------------------------------------------------------------|---|--------------------------------------------------------------------------------------------------------------------------------------------------------------------|--|--|--|--|
| Name