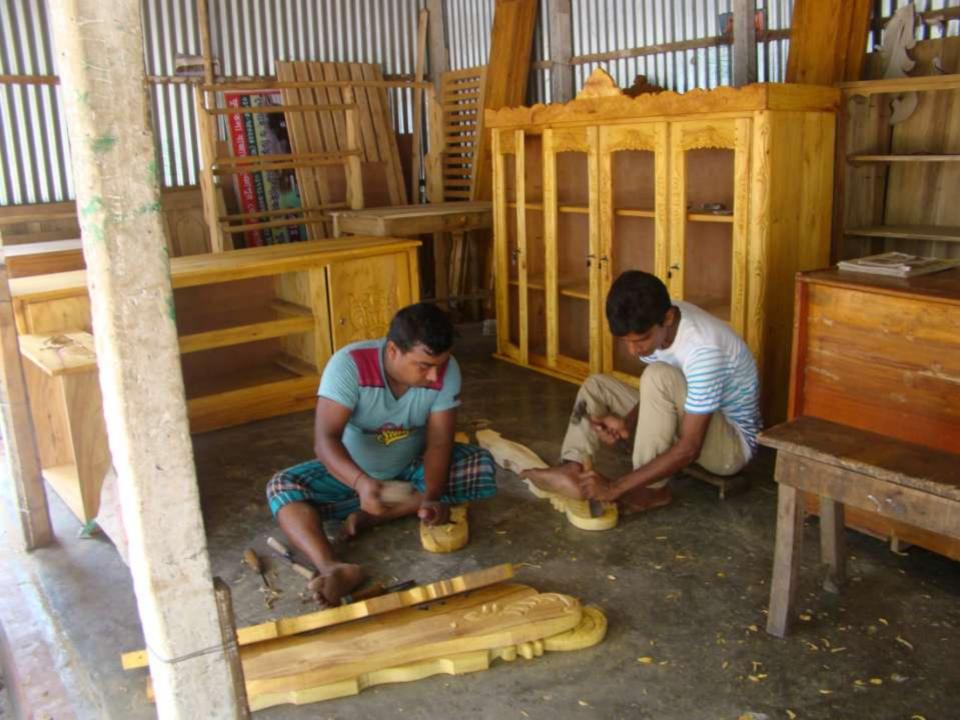

# Pictures

occesso.

0

| Proposed Nobin Udyokta Business Info              |   |                                                                                                                                                                                                                                                                                                                                                                                                                                                                                                                  |  |  |
|---------------------------------------------------|---|------------------------------------------------------------------------------------------------------------------------------------------------------------------------------------------------------------------------------------------------------------------------------------------------------------------------------------------------------------------------------------------------------------------------------------------------------------------------------------------------------------------|--|--|
| Business Name : ILIAS FURNITURE MART              |   |                                                                                                                                                                                                                                                                                                                                                                                                                                                                                                                  |  |  |
| Location                                          | : | Fultola Bazar, Vuapur Road, Tangail.                                                                                                                                                                                                                                                                                                                                                                                                                                                                             |  |  |
| Total Investment in BDT                           | : | BDT 3,70,000                                                                                                                                                                                                                                                                                                                                                                                                                                                                                                     |  |  |
| Financing                                         | : | Self BDT 2,20,000(from existing business) 59%<br>Required Investment BDT 1,50,000(as equity) 41%                                                                                                                                                                                                                                                                                                                                                                                                                 |  |  |
| Present salary/drawings from business (estimates) | : | BDT 5,000                                                                                                                                                                                                                                                                                                                                                                                                                                                                                                        |  |  |
| Proposed Salary                                   | : | BDT 5,000                                                                                                                                                                                                                                                                                                                                                                                                                                                                                                        |  |  |
| Size of shop                                      | : | 25 ft x 16 ft= 400 square ft                                                                                                                                                                                                                                                                                                                                                                                                                                                                                     |  |  |
| Implementation                                    | : | <ul> <li>The business is planned to be scaled up by investment in existing goods like; Different types of furniture such as Box khat, Showcase, Sofa, Wardrobe, Almirah, Alna, etc.</li> <li>Average 35% gain on Sale.</li> <li>The business is operating by entrepreneur. Existing three employee.</li> <li>After getting equity, one employee will be appointed</li> <li>The shop is rented.</li> <li>Collects goods from Shagordighi, Naogaon, Dinajpur.</li> <li>Agreed grace period is 4 months.</li> </ul> |  |  |