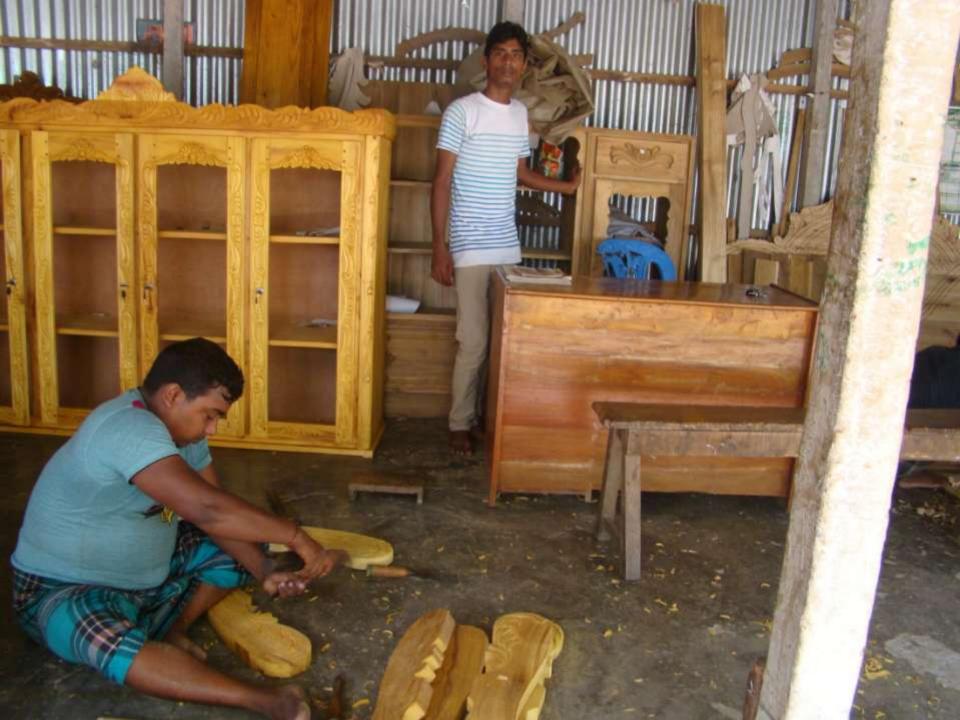

# Pictures

occesso.

0

| Proposed Nobin Udyokta Business Info              |   |                                                                                                                                                                                                                                                                                                                                                                                                                                                                                                                  |  |  |
|---------------------------------------------------|---|------------------------------------------------------------------------------------------------------------------------------------------------------------------------------------------------------------------------------------------------------------------------------------------------------------------------------------------------------------------------------------------------------------------------------------------------------------------------------------------------------------------|--|--|
| Business Name : ILIAS FURNITURE MART              |   |                                                                                                                                                                                                                                                                                                                                                                                                                                                                                                                  |  |  |
| Location                                          | : | Fultola Bazar, Vuapur Road, Tangail.                                                                                                                                                                                                                                                                                                                                                                                                                                                                             |  |  |
| Total Investment in BDT                           | : | BDT 3,70,000                                                                                                                                                                                                                                                                                                                                                                                                                                                                                                     |  |  |
| Financing                                         | : | Self BDT 2,20,000(from existing business) 59%<br>Required Investment BDT 1,50,000(as equity) 41%                                                                                                                                                                                                                                                                                                                                                                                                                 |  |  |
| Present salary/drawings from business (estimates) | : | BDT 5,000                                                                                                                                                                                                                                                                                                                                                                                                                                                                                                        |  |  |
| Proposed Salary                                   | : | BDT 5,000                                                                                                                                                                                                                                                                                                                                                                                                                                                                                                        |  |  |
| Size of shop                                      | : | 25 ft x 16 ft= 400 square ft                                                                                                                                                                                                                                                                                                                                                                                                                                                                                     |  |  |
| Implementation                                    | : | <ul> <li>The business is planned to be scaled up by investment in existing goods like; Different types of furniture such as Box khat, Showcase, Sofa, Wardrobe, Almirah, Alna, etc.</li> <li>Average 35% gain on Sale.</li> <li>The business is operating by entrepreneur. Existing three employee.</li> <li>After getting equity, one employee will be appointed</li> <li>The shop is rented.</li> <li>Collects goods from Shagordighi, Naogaon, Dinajpur.</li> <li>Agreed grace period is 4 months.</li> </ul> |  |  |