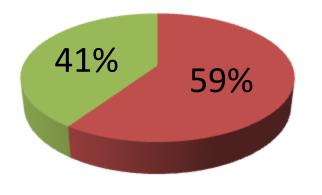

| Proposed Nobin Udyokta Business Info              |   |                                                                                                                                                                                                                                                                                                                                                                                                                                                                                                                  |  |  |
|---------------------------------------------------|---|------------------------------------------------------------------------------------------------------------------------------------------------------------------------------------------------------------------------------------------------------------------------------------------------------------------------------------------------------------------------------------------------------------------------------------------------------------------------------------------------------------------|--|--|
| Business Name : ILIAS FURNITURE MART              |   |                                                                                                                                                                                                                                                                                                                                                                                                                                                                                                                  |  |  |
| Location                                          | : | Fultola Bazar, Vuapur Road, Tangail.                                                                                                                                                                                                                                                                                                                                                                                                                                                                             |  |  |
| Total Investment in BDT                           | : | BDT 3,70,000                                                                                                                                                                                                                                                                                                                                                                                                                                                                                                     |  |  |
| Financing                                         | : | Self BDT 2,20,000(from existing business) 59%<br>Required Investment BDT 1,50,000(as equity) 41%                                                                                                                                                                                                                                                                                                                                                                                                                 |  |  |
| Present salary/drawings from business (estimates) | : | BDT 5,000                                                                                                                                                                                                                                                                                                                                                                                                                                                                                                        |  |  |
| Proposed Salary                                   | : | BDT 5,000                                                                                                                                                                                                                                                                                                                                                                                                                                                                                                        |  |  |
| Size of shop                                      | : | 25 ft x 16 ft= 400 square ft                                                                                                                                                                                                                                                                                                                                                                                                                                                                                     |  |  |
| Implementation                                    | : | <ul> <li>The business is planned to be scaled up by investment in existing goods like; Different types of furniture such as Box khat, Showcase, Sofa, Wardrobe, Almirah, Alna, etc.</li> <li>Average 35% gain on Sale.</li> <li>The business is operating by entrepreneur. Existing three employee.</li> <li>After getting equity, one employee will be appointed</li> <li>The shop is rented.</li> <li>Collects goods from Shagordighi, Naogaon, Dinajpur.</li> <li>Agreed grace period is 4 months.</li> </ul> |  |  |