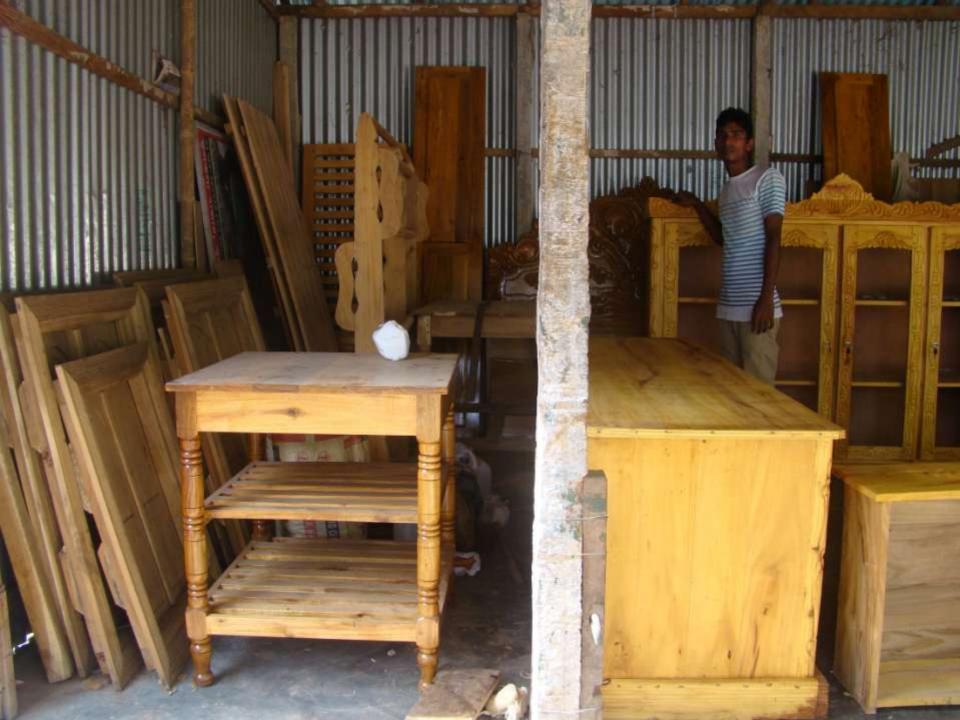

# Pictures

occesso.

0

| Proposed Nobin Udyokta Business Info              |   |                                                                                                                                                                                                                                                                                                                                                                                                                                                                                                                  |  |  |
|---------------------------------------------------|---|------------------------------------------------------------------------------------------------------------------------------------------------------------------------------------------------------------------------------------------------------------------------------------------------------------------------------------------------------------------------------------------------------------------------------------------------------------------------------------------------------------------|--|--|
| Business Name : ILIAS FURNITURE MART              |   |                                                                                                                                                                                                                                                                                                                                                                                                                                                                                                                  |  |  |
| Location                                          | : | Fultola Bazar, Vuapur Road, Tangail.                                                                                                                                                                                                                                                                                                                                                                                                                                                                             |  |  |
| Total Investment in BDT                           | : | BDT 3,70,000                                                                                                                                                                                                                                                                                                                                                                                                                                                                                                     |  |  |
| Financing                                         | : | Self BDT 2,20,000(from existing business) 59%<br>Required Investment BDT 1,50,000(as equity) 41%                                                                                                                                                                                                                                                                                                                                                                                                                 |  |  |
| Present salary/drawings from business (estimates) | : | BDT 5,000                                                                                                                                                                                                                                                                                                                                                                                                                                                                                                        |  |  |
| Proposed Salary                                   | : | BDT 5,000                                                                                                                                                                                                                                                                                                                                                                                                                                                                                                        |  |  |
| Size of shop                                      | : | 25 ft x 16 ft= 400 square ft                                                                                                                                                                                                                                                                                                                                                                                                                                                                                     |  |  |
| Implementation                                    | : | <ul> <li>The business is planned to be scaled up by investment in existing goods like; Different types of furniture such as Box khat, Showcase, Sofa, Wardrobe, Almirah, Alna, etc.</li> <li>Average 35% gain on Sale.</li> <li>The business is operating by entrepreneur. Existing three employee.</li> <li>After getting equity, one employee will be appointed</li> <li>The shop is rented.</li> <li>Collects goods from Shagordighi, Naogaon, Dinajpur.</li> <li>Agreed grace period is 4 months.</li> </ul> |  |  |