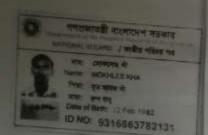

#### Proposed NU Business Name: MOKHLES BAMBOO WORKS

Project identification and prepared by: Ebadat Hossain, Jamurkee Unit, Tangail

Project verified by: Md Mizanur Rahman Patwary

| Brief Bio of The Proposed Nobin Udyokta                                                                                                         |       |                                                                                                                                                                                      |  |  |
|-------------------------------------------------------------------------------------------------------------------------------------------------|-------|--------------------------------------------------------------------------------------------------------------------------------------------------------------------------------------|--|--|
| Name                                                                                                                                            | :     | MOKHLES KHA                                                                                                                                                                          |  |  |
| Age                                                                                                                                             | :     | 12-02-1982 (33 Years)                                                                                                                                                                |  |  |
| Education, till to date                                                                                                                         | :     | Class Four                                                                                                                                                                           |  |  |
| Marital status                                                                                                                                  | :     | Married                                                                                                                                                                              |  |  |
| Children                                                                                                                                        | :     | 1 Son & 1 Daughter                                                                                                                                                                   |  |  |
| No. of siblings:                                                                                                                                | :     | 2 Brother & 2 Sister                                                                                                                                                                 |  |  |
| Address                                                                                                                                         | :     | Vill: Pakulla, P.O: Jamurkee, P.S: Mirjapur, Dist: Tangail                                                                                                                           |  |  |
| Parent's and GB related Info (i) Who is GB member (ii) Mother's name (iii) Father's name (iv) GB member's info                                  | : : : | Mother Father  RUP BANU  LATE. AROJ KHA  Branch: Jamurkee Mirjapur, Centre # 10 (Female),  Member ID: 1551, Group No: 02  Member since: 19-07-1980 (35 Years)  First loan: BDT 1,000 |  |  |
| Further Information: (v) Who pays GB loan installment (vi) Mobile lady (vii) Grameen Education Loan (viii) Any other loan like GB, BRAC ASA etc | : : : | Existing loan: BDT 25,000 Outstanding loan: BDT 23,875 Mother No No No                                                                                                               |  |  |