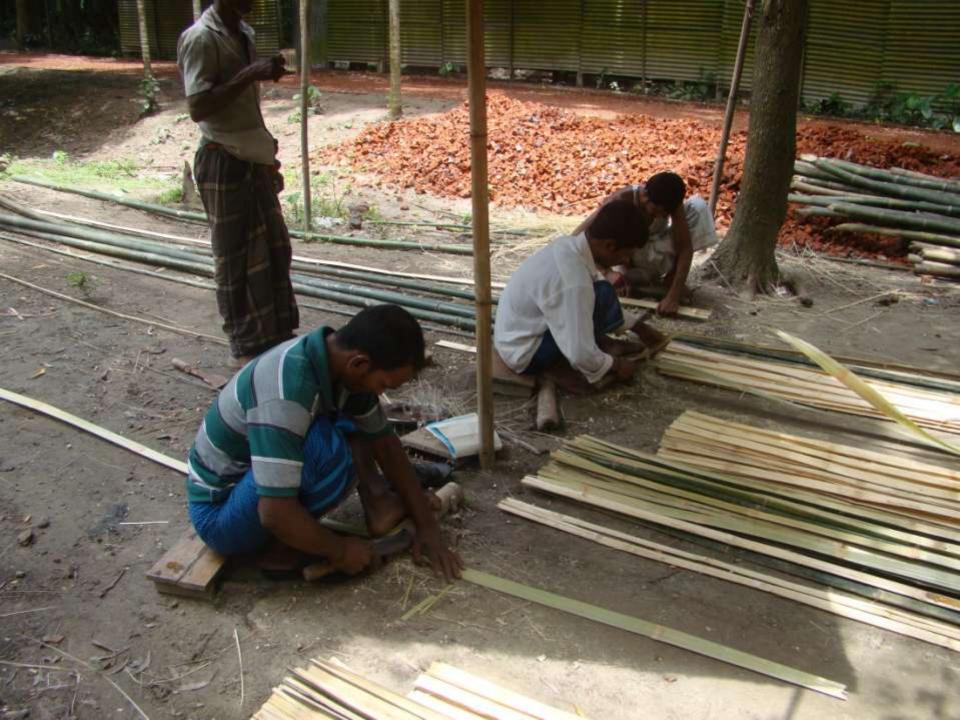

| Proposed Nobin Udyokta Business Info              |             |                                                                                                                                                                                                                                                                                                                                                                |  |
|---------------------------------------------------|-------------|----------------------------------------------------------------------------------------------------------------------------------------------------------------------------------------------------------------------------------------------------------------------------------------------------------------------------------------------------------------|--|
| Business Name                                     | :           | MOKHLES BAMBOO WORKS                                                                                                                                                                                                                                                                                                                                           |  |
| Location                                          | :           | Bathuli Bazaar, Tangail.                                                                                                                                                                                                                                                                                                                                       |  |
| Total Investment in BDT                           | [:          | BDT 2,20,000                                                                                                                                                                                                                                                                                                                                                   |  |
| Financing                                         | :           | Self BDT 1,20,000(from existing business) 55%                                                                                                                                                                                                                                                                                                                  |  |
|                                                   | <u> </u>    | Required Investment BDT 1,00,000(as equity) 45%                                                                                                                                                                                                                                                                                                                |  |
| Present salary/drawings from business (estimates) | :           | BDT 5,000                                                                                                                                                                                                                                                                                                                                                      |  |
| Proposed Salary                                   | <u> </u> :' | BDT 5,000                                                                                                                                                                                                                                                                                                                                                      |  |
| Size of shop                                      | :           | 90 ft x 50 ft= 4500 square ft                                                                                                                                                                                                                                                                                                                                  |  |
| Implementation                                    | :           | <ul> <li>Manufacturer of bamboo hedge.</li> <li>Average 45% gain on sales.</li> <li>The business is operating by entrepreneur. Existing three labor.</li> <li>After getting equity fund two labor will be appointed.</li> <li>The land is rented.</li> <li>Collects goods from Chittagong and local area.</li> <li>Agreed grace period is 4 months.</li> </ul> |  |