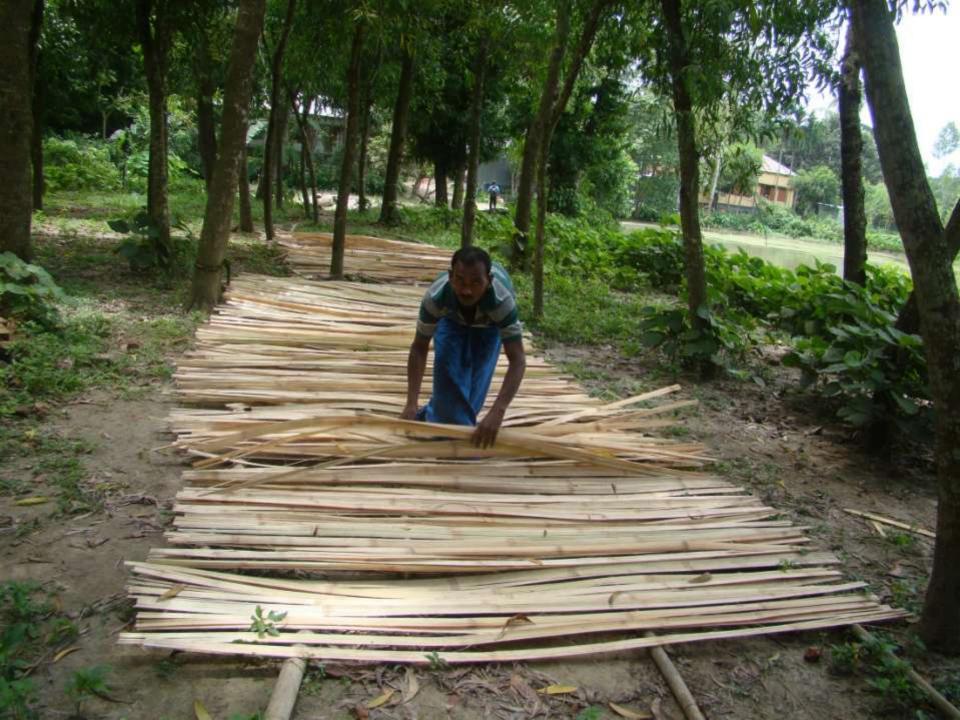

| Proposed Nobin Udyokta Business Info              |             |                                                                                                                                                                                                                                                                                                                                                                |  |
|---------------------------------------------------|-------------|----------------------------------------------------------------------------------------------------------------------------------------------------------------------------------------------------------------------------------------------------------------------------------------------------------------------------------------------------------------|--|
| Business Name                                     | :           | MOKHLES BAMBOO WORKS                                                                                                                                                                                                                                                                                                                                           |  |
| Location                                          | :           | Bathuli Bazaar, Tangail.                                                                                                                                                                                                                                                                                                                                       |  |
| Total Investment in BDT                           | [:          | BDT 2,20,000                                                                                                                                                                                                                                                                                                                                                   |  |
| Financing                                         | :           | Self BDT 1,20,000(from existing business) 55%                                                                                                                                                                                                                                                                                                                  |  |
|                                                   | <u> </u>    | Required Investment BDT 1,00,000(as equity) 45%                                                                                                                                                                                                                                                                                                                |  |
| Present salary/drawings from business (estimates) | :           | BDT 5,000                                                                                                                                                                                                                                                                                                                                                      |  |
| Proposed Salary                                   | <u> </u> :' | BDT 5,000                                                                                                                                                                                                                                                                                                                                                      |  |
| Size of shop                                      | :           | 90 ft x 50 ft= 4500 square ft                                                                                                                                                                                                                                                                                                                                  |  |
| Implementation                                    | :           | <ul> <li>Manufacturer of bamboo hedge.</li> <li>Average 45% gain on sales.</li> <li>The business is operating by entrepreneur. Existing three labor.</li> <li>After getting equity fund two labor will be appointed.</li> <li>The land is rented.</li> <li>Collects goods from Chittagong and local area.</li> <li>Agreed grace period is 4 months.</li> </ul> |  |