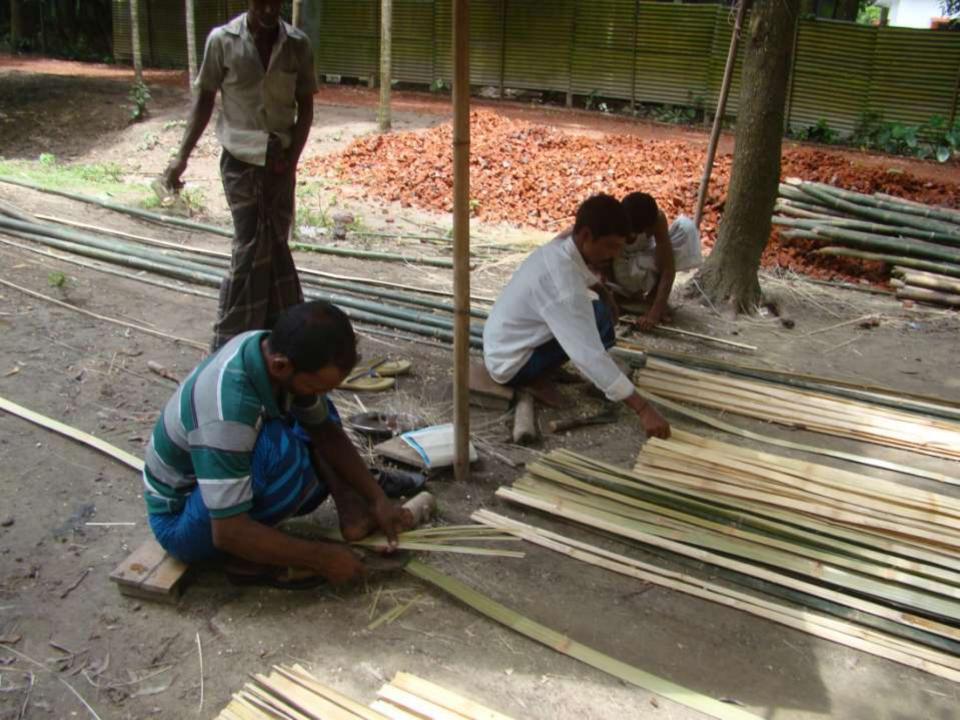

| Proposed Nobin Udyokta Business Info              |             |                                                                                                                                                                                                                                                                                                                                                                |  |
|---------------------------------------------------|-------------|----------------------------------------------------------------------------------------------------------------------------------------------------------------------------------------------------------------------------------------------------------------------------------------------------------------------------------------------------------------|--|
| Business Name                                     | :           | MOKHLES BAMBOO WORKS                                                                                                                                                                                                                                                                                                                                           |  |
| Location                                          | :           | Bathuli Bazaar, Tangail.                                                                                                                                                                                                                                                                                                                                       |  |
| Total Investment in BDT                           | [:          | BDT 2,20,000                                                                                                                                                                                                                                                                                                                                                   |  |
| Financing                                         | :           | Self BDT 1,20,000(from existing business) 55%                                                                                                                                                                                                                                                                                                                  |  |
|                                                   | <u> </u>    | Required Investment BDT 1,00,000(as equity) 45%                                                                                                                                                                                                                                                                                                                |  |
| Present salary/drawings from business (estimates) | :           | BDT 5,000                                                                                                                                                                                                                                                                                                                                                      |  |
| Proposed Salary                                   | <u> </u> :' | BDT 5,000                                                                                                                                                                                                                                                                                                                                                      |  |
| Size of shop                                      | :           | 90 ft x 50 ft= 4500 square ft                                                                                                                                                                                                                                                                                                                                  |  |
| Implementation                                    | :           | <ul> <li>Manufacturer of bamboo hedge.</li> <li>Average 45% gain on sales.</li> <li>The business is operating by entrepreneur. Existing three labor.</li> <li>After getting equity fund two labor will be appointed.</li> <li>The land is rented.</li> <li>Collects goods from Chittagong and local area.</li> <li>Agreed grace period is 4 months.</li> </ul> |  |