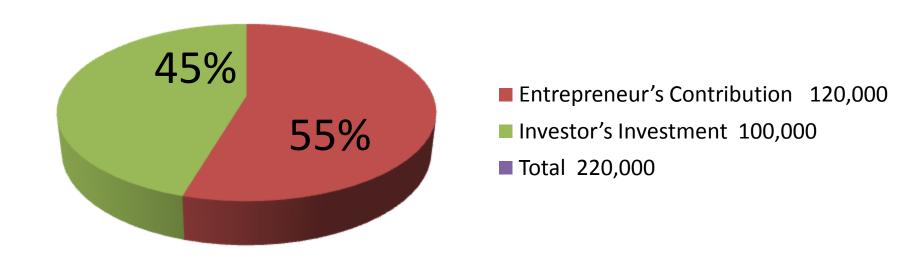

| Proposed Nobin Udyokta Business Info              |             |                                                                                                                                                                                                                                                                                                                                                                |  |
|---------------------------------------------------|-------------|----------------------------------------------------------------------------------------------------------------------------------------------------------------------------------------------------------------------------------------------------------------------------------------------------------------------------------------------------------------|--|
| Business Name                                     | :           | MOKHLES BAMBOO WORKS                                                                                                                                                                                                                                                                                                                                           |  |
| Location                                          | :           | Bathuli Bazaar, Tangail.                                                                                                                                                                                                                                                                                                                                       |  |
| Total Investment in BDT                           | [:          | BDT 2,20,000                                                                                                                                                                                                                                                                                                                                                   |  |
| Financing                                         | :           | Self BDT 1,20,000(from existing business) 55%                                                                                                                                                                                                                                                                                                                  |  |
|                                                   | <u> </u>    | Required Investment BDT 1,00,000(as equity) 45%                                                                                                                                                                                                                                                                                                                |  |
| Present salary/drawings from business (estimates) | :           | BDT 5,000                                                                                                                                                                                                                                                                                                                                                      |  |
| Proposed Salary                                   | <u> </u> :' | BDT 5,000                                                                                                                                                                                                                                                                                                                                                      |  |
| Size of shop                                      | :           | 90 ft x 50 ft= 4500 square ft                                                                                                                                                                                                                                                                                                                                  |  |
| Implementation                                    | :           | <ul> <li>Manufacturer of bamboo hedge.</li> <li>Average 45% gain on sales.</li> <li>The business is operating by entrepreneur. Existing three labor.</li> <li>After getting equity fund two labor will be appointed.</li> <li>The land is rented.</li> <li>Collects goods from Chittagong and local area.</li> <li>Agreed grace period is 4 months.</li> </ul> |  |