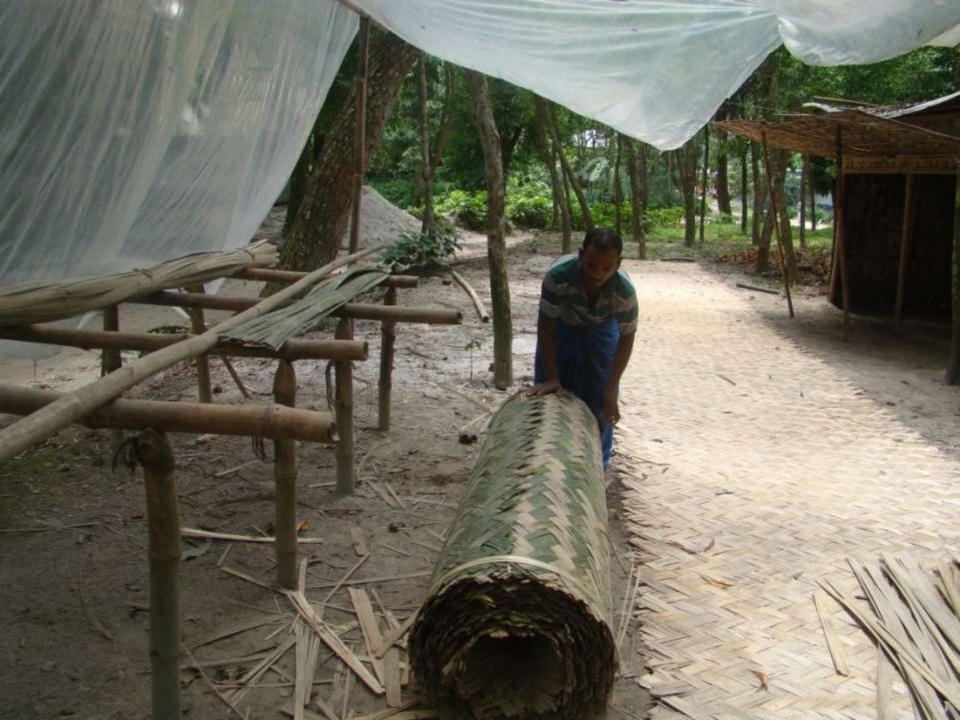

| Proposed Nobin Udyokta Business Info              |             |                                                                                                                                                                                                                                                                                                                                                                |  |
|---------------------------------------------------|-------------|----------------------------------------------------------------------------------------------------------------------------------------------------------------------------------------------------------------------------------------------------------------------------------------------------------------------------------------------------------------|--|
| Business Name                                     | :           | MOKHLES BAMBOO WORKS                                                                                                                                                                                                                                                                                                                                           |  |
| Location                                          | :           | Bathuli Bazaar, Tangail.                                                                                                                                                                                                                                                                                                                                       |  |
| Total Investment in BDT                           | [:          | BDT 2,20,000                                                                                                                                                                                                                                                                                                                                                   |  |
| Financing                                         | :           | Self BDT 1,20,000(from existing business) 55%                                                                                                                                                                                                                                                                                                                  |  |
|                                                   | <u> </u>    | Required Investment BDT 1,00,000(as equity) 45%                                                                                                                                                                                                                                                                                                                |  |
| Present salary/drawings from business (estimates) | :           | BDT 5,000                                                                                                                                                                                                                                                                                                                                                      |  |
| Proposed Salary                                   | <u> </u> :' | BDT 5,000                                                                                                                                                                                                                                                                                                                                                      |  |
| Size of shop                                      | :           | 90 ft x 50 ft= 4500 square ft                                                                                                                                                                                                                                                                                                                                  |  |
| Implementation                                    | :           | <ul> <li>Manufacturer of bamboo hedge.</li> <li>Average 45% gain on sales.</li> <li>The business is operating by entrepreneur. Existing three labor.</li> <li>After getting equity fund two labor will be appointed.</li> <li>The land is rented.</li> <li>Collects goods from Chittagong and local area.</li> <li>Agreed grace period is 4 months.</li> </ul> |  |