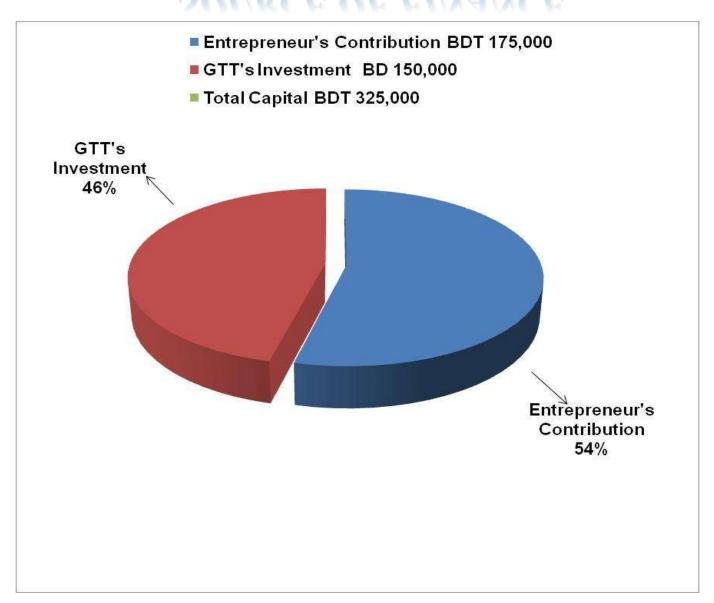

#### PRESENT & PROPOSED INVESTMENT BREAKDOWN

| Particulars                                                                                            |                                                        |        | Proposed<br>(BDT) | Total<br>(BDT) |  |
|--------------------------------------------------------------------------------------------------------|--------------------------------------------------------|--------|-------------------|----------------|--|
| Existing                                                                                               | Proposed                                               | (BDT)  |                   |                |  |
| Investment in products (energy bulb, old color & white-black television, television related parts etc) | Energy bulb, TV sarkit, TV Picture tube, TV parts etc. | 80,625 | 100,000           | 180,625        |  |
| Investment in Machineries (amplifier and servicing machine etc.)                                       | Sound box, MR machine 500 w                            | 68,000 | 40,000            | 108,000        |  |
| Cash in hand                                                                                           |                                                        | 1,025  | -                 | 1,025          |  |
| GB loan outstanding                                                                                    |                                                        |        | -                 | (14,550)       |  |
| Debtors                                                                                                |                                                        |        | -                 | 6,000          |  |
| Decoration (fixture and fittings)                                                                      |                                                        |        | 10,000            | 13,900         |  |
| Advance for shop                                                                                       |                                                        |        | -                 | 30,000         |  |
| Total Capital                                                                                          |                                                        |        | 150,000           | 325,000        |  |