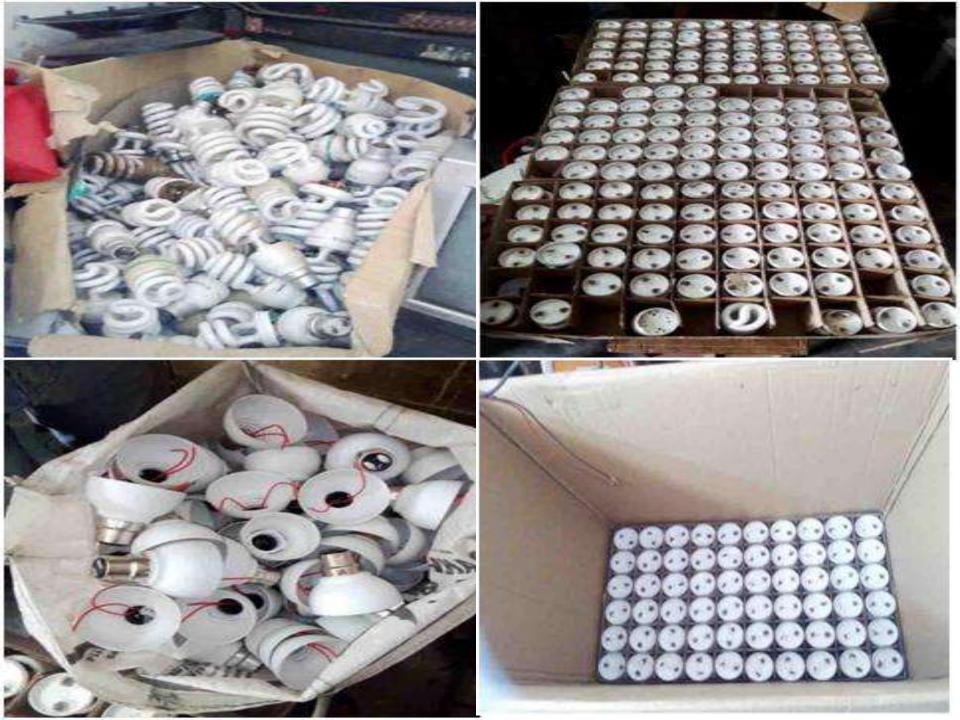

#### PROPOSED NOBIN UDYOKTA BUSINESS INFO

| Business Name                                                                                                                                                                            | : | Arif Electronics & Servicing                                                                             |
|------------------------------------------------------------------------------------------------------------------------------------------------------------------------------------------|---|----------------------------------------------------------------------------------------------------------|
| Address/ Location                                                                                                                                                                        | : | Bonerpara, saghata, Gaibandha                                                                            |
| Total Investment in BDT                                                                                                                                                                  | : | Tk.325,000                                                                                               |
| Financing                                                                                                                                                                                | : | Self Tk. 175,000 (from existing business) Required Investment Tk. 150,000 (as equity)                    |
| Present salary/drawings from business (estimates)                                                                                                                                        | : | Taka 4,000 (four thousand)                                                                               |
| Proposed Salary                                                                                                                                                                          | : | Taka 6,000 (six thousand)                                                                                |
| Proposed Business Implementation Plan  (i) % of present gross profit margin  (ii) Estimated % of proposed gross profit margin  (iii) In future risk mgt. plan (from fire, disaster etc.) | : | On bulb 25%, TV & sound box 20% and servicing 100%.  On bulb 25%, TV & sound box 20% and servicing 100%. |