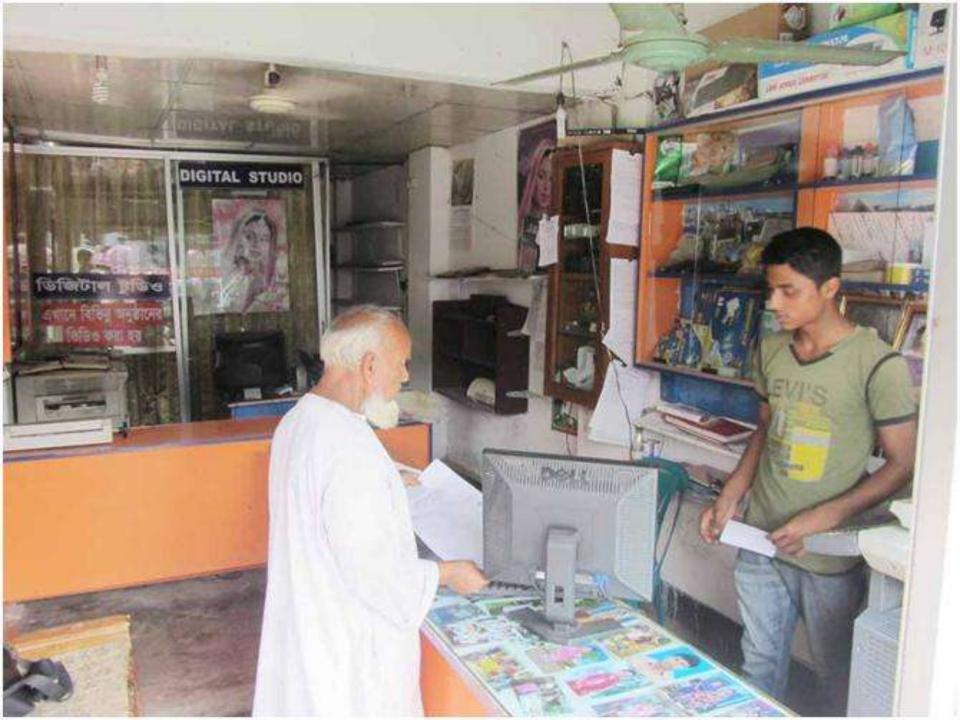

### PROPOSED NOBIN UDYOKTA BUSINESS INFO

| Business Name                                                                                                                                                                            | : | Raju Digital Studio and Photostat                                                                                                                          |
|------------------------------------------------------------------------------------------------------------------------------------------------------------------------------------------|---|------------------------------------------------------------------------------------------------------------------------------------------------------------|
| Address/ Location                                                                                                                                                                        | : | Mirbag Bazar, Kawnia, Rangpur.                                                                                                                             |
| Total Investment in BDT                                                                                                                                                                  | : | Tk. 470,000                                                                                                                                                |
| Financing                                                                                                                                                                                | : | Self Tk. 370,000 (from existing business) Required Investment Tk. 100,000 (as equity)                                                                      |
| Present salary/drawings from business                                                                                                                                                    | : | Taka 6,500 (six thousand five hundred)                                                                                                                     |
| Proposed Salary (estimates)                                                                                                                                                              | : | Taka 7,000 (seven thousand)                                                                                                                                |
| Proposed Business Implementation Plan  (i) % of present gross profit margin  (ii) Estimated % of proposed gross profit margin  (iii) In future risk mgt. plan (from fire, disaster etc.) |   | On photocopy 50%, computer & photo studio activities 80% and laminating 70%.  On photocopy 50%, computer & photo studio activities 80% and laminating 70%. |