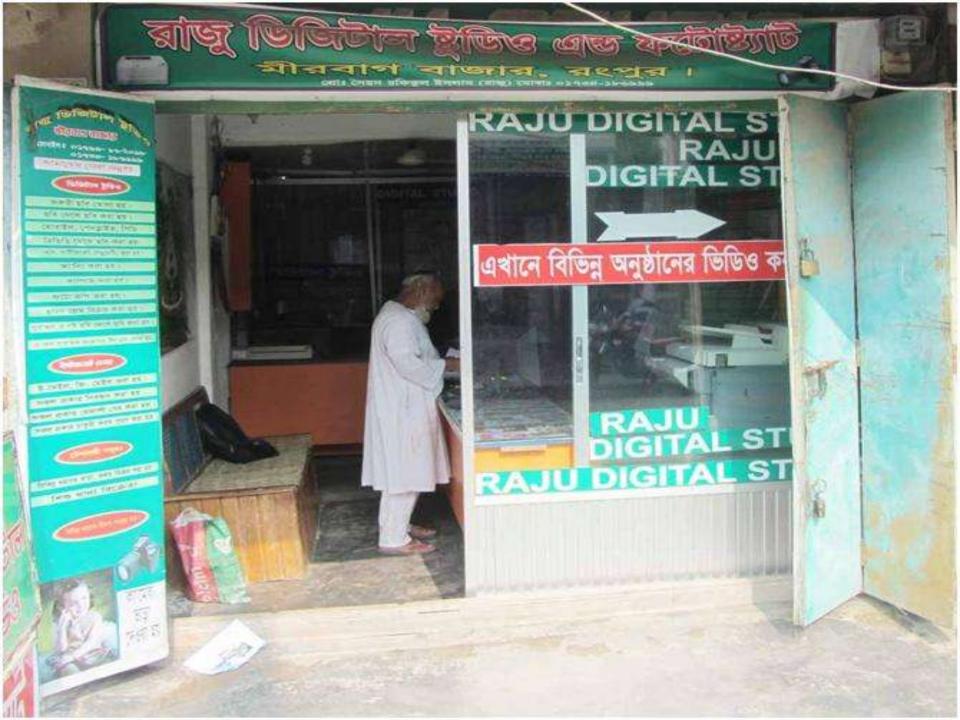

### PROPOSED NOBIN UDYOKTA BUSINESS INFO

| Business Name                                                                                                                                                                            | : | Raju Digital Studio and Photostat                                                                                                                          |
|------------------------------------------------------------------------------------------------------------------------------------------------------------------------------------------|---|------------------------------------------------------------------------------------------------------------------------------------------------------------|
| Address/ Location                                                                                                                                                                        | : | Mirbag Bazar, Kawnia, Rangpur.                                                                                                                             |
| Total Investment in BDT                                                                                                                                                                  | : | Tk. 470,000                                                                                                                                                |
| Financing                                                                                                                                                                                | : | Self Tk. 370,000 (from existing business) Required Investment Tk. 100,000 (as equity)                                                                      |
| Present salary/drawings from business                                                                                                                                                    | : | Taka 6,500 (six thousand five hundred)                                                                                                                     |
| Proposed Salary (estimates)                                                                                                                                                              | : | Taka 7,000 (seven thousand)                                                                                                                                |
| Proposed Business Implementation Plan  (i) % of present gross profit margin  (ii) Estimated % of proposed gross profit margin  (iii) In future risk mgt. plan (from fire, disaster etc.) |   | On photocopy 50%, computer & photo studio activities 80% and laminating 70%.  On photocopy 50%, computer & photo studio activities 80% and laminating 70%. |