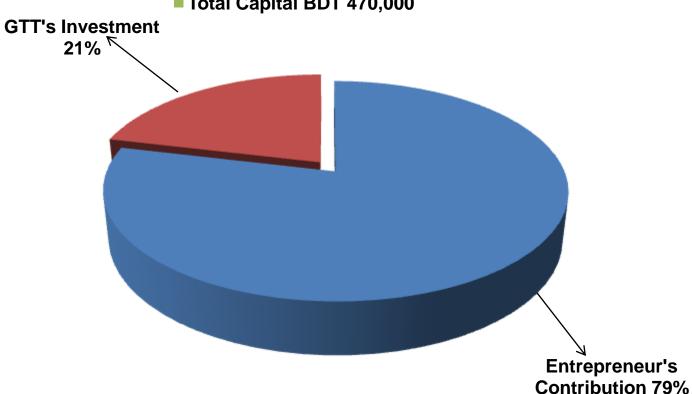

### SOURCE OF FINANCE

- Entrepreneur's Contribution BDT 370,000
- GTT's Investment BDT 100,000
- Total Capital BDT 470,000