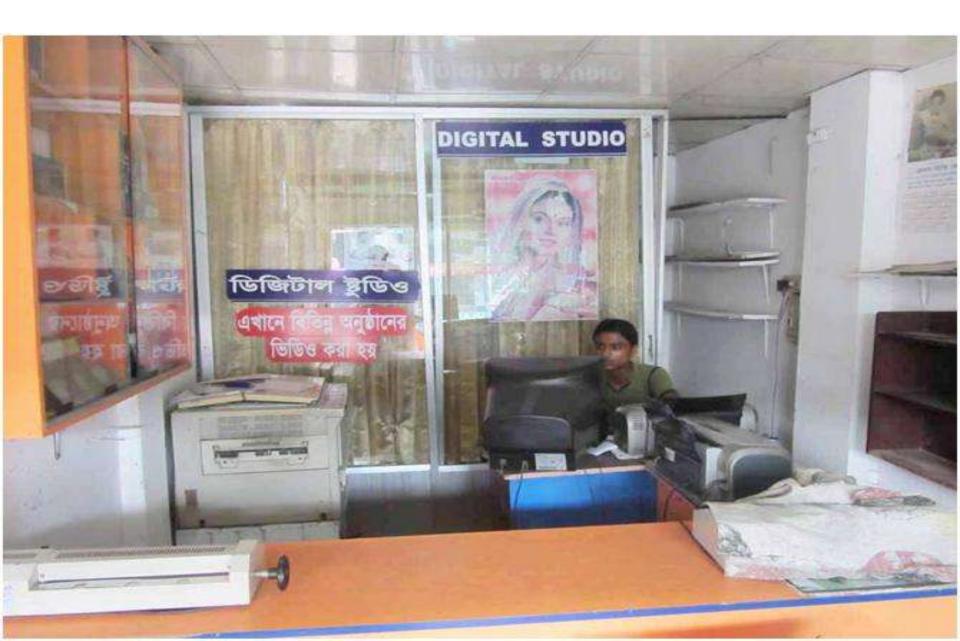

### PROPOSED NOBIN UDYOKTA BUSINESS INFO

| Business Name                                                                                                                                                                            | : | Raju Digital Studio and Photostat                                                                                                                          |
|------------------------------------------------------------------------------------------------------------------------------------------------------------------------------------------|---|------------------------------------------------------------------------------------------------------------------------------------------------------------|
| Address/ Location                                                                                                                                                                        | : | Mirbag Bazar, Kawnia, Rangpur.                                                                                                                             |
| Total Investment in BDT                                                                                                                                                                  | : | Tk. 470,000                                                                                                                                                |
| Financing                                                                                                                                                                                | : | Self Tk. 370,000 (from existing business) Required Investment Tk. 100,000 (as equity)                                                                      |
| Present salary/drawings from business                                                                                                                                                    | : | Taka 6,500 (six thousand five hundred)                                                                                                                     |
| Proposed Salary (estimates)                                                                                                                                                              | : | Taka 7,000 (seven thousand)                                                                                                                                |
| Proposed Business Implementation Plan  (i) % of present gross profit margin  (ii) Estimated % of proposed gross profit margin  (iii) In future risk mgt. plan (from fire, disaster etc.) |   | On photocopy 50%, computer & photo studio activities 80% and laminating 70%.  On photocopy 50%, computer & photo studio activities 80% and laminating 70%. |