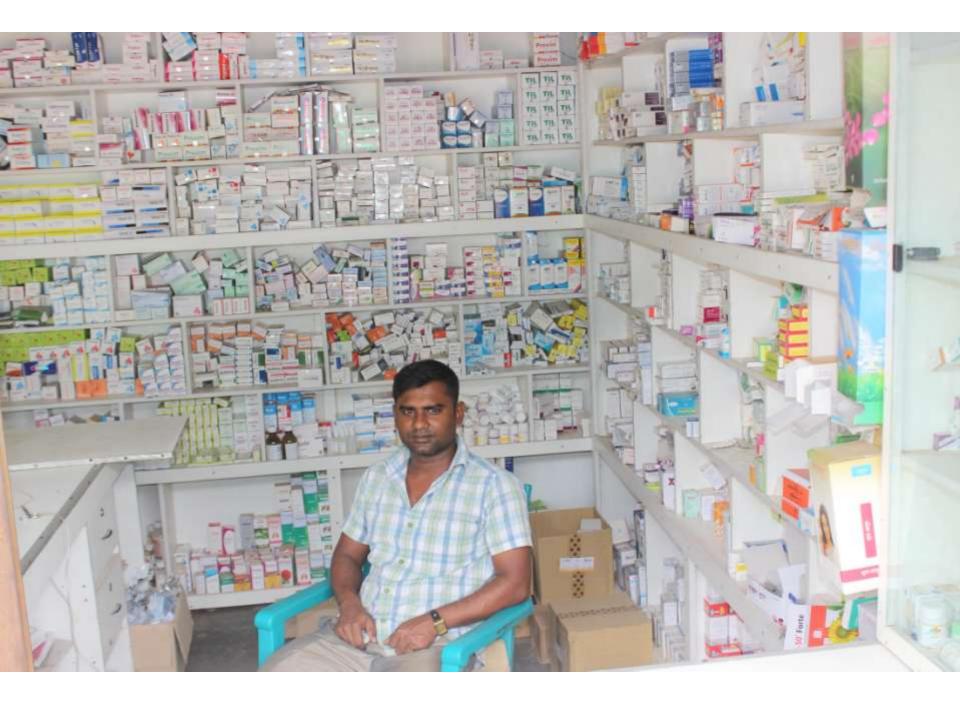

| Proposed Nobin Udyokta Business Info                 |   |                                                                                                                                                                                                                                                                                                                                                                                                                                                                                    |  |  |
|------------------------------------------------------|---|------------------------------------------------------------------------------------------------------------------------------------------------------------------------------------------------------------------------------------------------------------------------------------------------------------------------------------------------------------------------------------------------------------------------------------------------------------------------------------|--|--|
| Business Name                                        | : | MAHABUB PHARMACY                                                                                                                                                                                                                                                                                                                                                                                                                                                                   |  |  |
| Location                                             | : | Salna bazaar, Gazipur                                                                                                                                                                                                                                                                                                                                                                                                                                                              |  |  |
| Total Investment in BDT                              | : | BDT 4,50,000                                                                                                                                                                                                                                                                                                                                                                                                                                                                       |  |  |
| Financing                                            | : | Self BDT 2,50,000 (from existing business) 46%<br>Required Investment BDT 2,00,000 (as equity) 44%                                                                                                                                                                                                                                                                                                                                                                                 |  |  |
| Present salary/drawings<br>from business (estimates) | : | BDT 5,000                                                                                                                                                                                                                                                                                                                                                                                                                                                                          |  |  |
| Proposed Salary                                      | : | BDT 5,000                                                                                                                                                                                                                                                                                                                                                                                                                                                                          |  |  |
| Size of shop                                         | : | 15 ft x 10 ft= 150 square ft                                                                                                                                                                                                                                                                                                                                                                                                                                                       |  |  |
| Security                                             | : | BDT 12,00,000                                                                                                                                                                                                                                                                                                                                                                                                                                                                      |  |  |
| Implementation                                       | : | <ul> <li>The business is planned to be scaled up by investment in existing medicine like; Isomiprazole, Omiprazol, Paracytamol, Vitamin, Calcium etc.</li> <li>Average 15% gain on sales.</li> <li>The business is operating by entrepreneur. Existing one employee.</li> <li>After getting equity fund one employee will be appointed.</li> <li>The shop is rented.</li> <li>Collects medicine from different company agent.</li> <li>Agreed grace period is 4 months.</li> </ul> |  |  |

Pictures