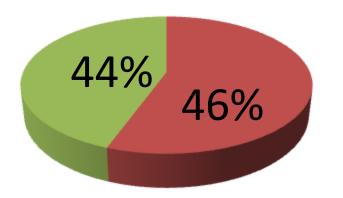

| Proposed Nobin Udyokta Business Info                 |   |                                                                                                                                                                                                                                                                                                                                                                                                                                                                                    |  |  |
|------------------------------------------------------|---|------------------------------------------------------------------------------------------------------------------------------------------------------------------------------------------------------------------------------------------------------------------------------------------------------------------------------------------------------------------------------------------------------------------------------------------------------------------------------------|--|--|
| Business Name                                        | : | MAHABUB PHARMACY                                                                                                                                                                                                                                                                                                                                                                                                                                                                   |  |  |
| Location                                             | : | Salna bazaar, Gazipur                                                                                                                                                                                                                                                                                                                                                                                                                                                              |  |  |
| Total Investment in BDT                              | : | BDT 4,50,000                                                                                                                                                                                                                                                                                                                                                                                                                                                                       |  |  |
| Financing                                            | : | Self BDT 2,50,000 (from existing business) 46%<br>Required Investment BDT 2,00,000 (as equity) 44%                                                                                                                                                                                                                                                                                                                                                                                 |  |  |
| Present salary/drawings<br>from business (estimates) | : | BDT 5,000                                                                                                                                                                                                                                                                                                                                                                                                                                                                          |  |  |
| Proposed Salary                                      | : | BDT 5,000                                                                                                                                                                                                                                                                                                                                                                                                                                                                          |  |  |
| Size of shop                                         | : | 15 ft x 10 ft= 150 square ft                                                                                                                                                                                                                                                                                                                                                                                                                                                       |  |  |
| Security                                             | : | BDT 12,00,000                                                                                                                                                                                                                                                                                                                                                                                                                                                                      |  |  |
| Implementation                                       | : | <ul> <li>The business is planned to be scaled up by investment in existing medicine like; Isomiprazole, Omiprazol, Paracytamol, Vitamin, Calcium etc.</li> <li>Average 15% gain on sales.</li> <li>The business is operating by entrepreneur. Existing one employee.</li> <li>After getting equity fund one employee will be appointed.</li> <li>The shop is rented.</li> <li>Collects medicine from different company agent.</li> <li>Agreed grace period is 4 months.</li> </ul> |  |  |