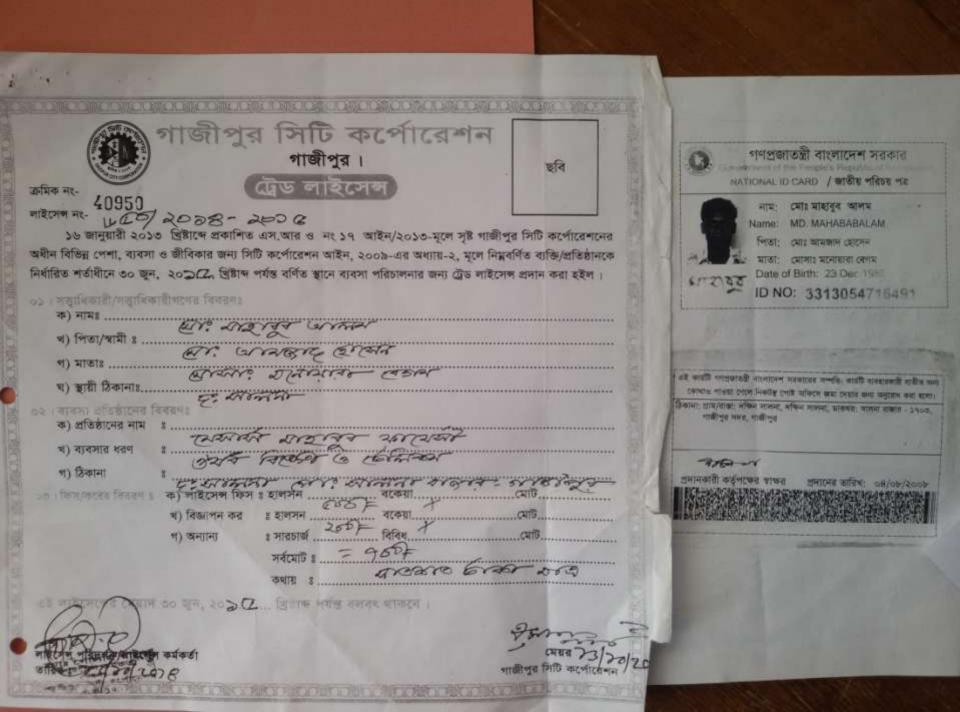

#### Proposed NU Business Name: MAHABUB PHARMACY

Project identification and prepared by: Kajem Uddin, Bashon Unit, Gazipur

Project verified by: Md Rofiqul Islam

| Brief Bio of The Proposed Nobin Udyokta                                                                                                                        |   |                                                                                                                                                                                                             |  |  |
|----------------------------------------------------------------------------------------------------------------------------------------------------------------|---|-------------------------------------------------------------------------------------------------------------------------------------------------------------------------------------------------------------|--|--|
| Name                                                                                                                                                           | : | MD MAHABUB ALAM                                                                                                                                                                                             |  |  |
| Age                                                                                                                                                            | : | 23-12-1985 (30 Years)                                                                                                                                                                                       |  |  |
| Education, till to date                                                                                                                                        | : | HSC                                                                                                                                                                                                         |  |  |
| Marital status                                                                                                                                                 | : | Married                                                                                                                                                                                                     |  |  |
| Children                                                                                                                                                       | : | 1 Daughter                                                                                                                                                                                                  |  |  |
| No. of siblings:                                                                                                                                               | : | 2 Brothers                                                                                                                                                                                                  |  |  |
| Address                                                                                                                                                        | : | Vill: South Salna, P.O: Salna bazaar, P.S: Gazipur Sadar Dist: Gazipur                                                                                                                                      |  |  |
| Parent's and GB related Info<br>(i) Who is GB member<br>(ii) Mother's name<br>(iii) Father's name<br>(iv) GB member's info                                     | : | Mother Father MONOWARA BEGUM<br>AMZAD HOSSAIN<br>Branch: Bashon Gazipur , Centre # 49 (Female),<br>Member ID: 5191/1, Group No: 07<br>Member since: 20-03-1995 <i>(20 Years)</i><br>First Ioan: 5,000 taka. |  |  |
| Further Information:<br>(v) Who pays GB loan installment<br>(vi) Mobile lady<br>(vii) Grameen Education Loan<br>(viii) Any other loan like GB,<br>BRAC ASA etc | : | Existing loan: BDT 50,000 Outstanding loan: BDT 29,100<br>Mother<br>No<br>No<br>No                                                                                                                          |  |  |

| Proposed Nobin Udyokta Business Info                 |   |                                                                                                                                                                                                                                                                                                                                                                                                                                                                                    |  |  |
|------------------------------------------------------|---|------------------------------------------------------------------------------------------------------------------------------------------------------------------------------------------------------------------------------------------------------------------------------------------------------------------------------------------------------------------------------------------------------------------------------------------------------------------------------------|--|--|
| Business Name                                        | : | MAHABUB PHARMACY                                                                                                                                                                                                                                                                                                                                                                                                                                                                   |  |  |
| Location                                             | : | Salna bazaar, Gazipur                                                                                                                                                                                                                                                                                                                                                                                                                                                              |  |  |
| Total Investment in BDT                              | : | BDT 4,50,000                                                                                                                                                                                                                                                                                                                                                                                                                                                                       |  |  |
| Financing                                            | : | Self BDT 2,50,000 (from existing business) 46%<br>Required Investment BDT 2,00,000 (as equity) 44%                                                                                                                                                                                                                                                                                                                                                                                 |  |  |
| Present salary/drawings<br>from business (estimates) | : | BDT 5,000                                                                                                                                                                                                                                                                                                                                                                                                                                                                          |  |  |
| Proposed Salary                                      | : | BDT 5,000                                                                                                                                                                                                                                                                                                                                                                                                                                                                          |  |  |
| Size of shop                                         | : | 15 ft x 10 ft= 150 square ft                                                                                                                                                                                                                                                                                                                                                                                                                                                       |  |  |
| Security                                             | : | BDT 12,00,000                                                                                                                                                                                                                                                                                                                                                                                                                                                                      |  |  |
| Implementation                                       | : | <ul> <li>The business is planned to be scaled up by investment in existing medicine like; Isomiprazole, Omiprazol, Paracytamol, Vitamin, Calcium etc.</li> <li>Average 15% gain on sales.</li> <li>The business is operating by entrepreneur. Existing one employee.</li> <li>After getting equity fund one employee will be appointed.</li> <li>The shop is rented.</li> <li>Collects medicine from different company agent.</li> <li>Agreed grace period is 4 months.</li> </ul> |  |  |