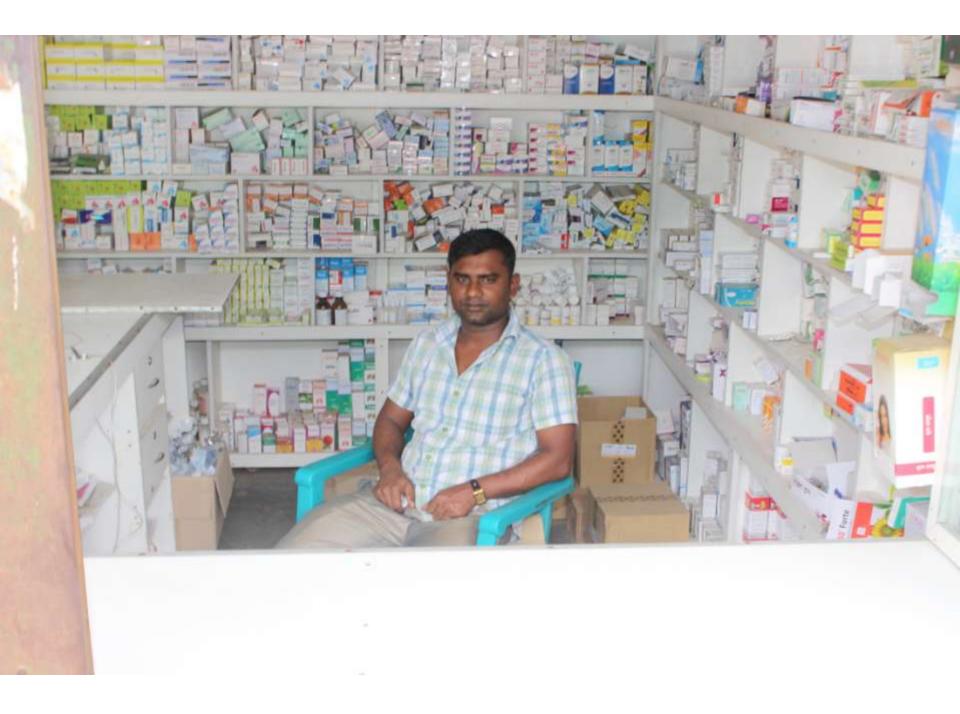

| Proposed Nobin Udyokta Business Info                 |   |                                                                                                                                                                                                                                                                                                                                                                                                                                                                                    |  |  |
|------------------------------------------------------|---|------------------------------------------------------------------------------------------------------------------------------------------------------------------------------------------------------------------------------------------------------------------------------------------------------------------------------------------------------------------------------------------------------------------------------------------------------------------------------------|--|--|
| Business Name                                        | : | MAHABUB PHARMACY                                                                                                                                                                                                                                                                                                                                                                                                                                                                   |  |  |
| Location                                             | : | Salna bazaar, Gazipur                                                                                                                                                                                                                                                                                                                                                                                                                                                              |  |  |
| Total Investment in BDT                              | : | BDT 4,50,000                                                                                                                                                                                                                                                                                                                                                                                                                                                                       |  |  |
| Financing                                            | : | Self BDT 2,50,000 (from existing business) 46%<br>Required Investment BDT 2,00,000 (as equity) 44%                                                                                                                                                                                                                                                                                                                                                                                 |  |  |
| Present salary/drawings<br>from business (estimates) | : | BDT 5,000                                                                                                                                                                                                                                                                                                                                                                                                                                                                          |  |  |
| Proposed Salary                                      | : | BDT 5,000                                                                                                                                                                                                                                                                                                                                                                                                                                                                          |  |  |
| Size of shop                                         | : | 15 ft x 10 ft= 150 square ft                                                                                                                                                                                                                                                                                                                                                                                                                                                       |  |  |
| Security                                             | : | BDT 12,00,000                                                                                                                                                                                                                                                                                                                                                                                                                                                                      |  |  |
| Implementation                                       | : | <ul> <li>The business is planned to be scaled up by investment in existing medicine like; Isomiprazole, Omiprazol, Paracytamol, Vitamin, Calcium etc.</li> <li>Average 15% gain on sales.</li> <li>The business is operating by entrepreneur. Existing one employee.</li> <li>After getting equity fund one employee will be appointed.</li> <li>The shop is rented.</li> <li>Collects medicine from different company agent.</li> <li>Agreed grace period is 4 months.</li> </ul> |  |  |

Pictures